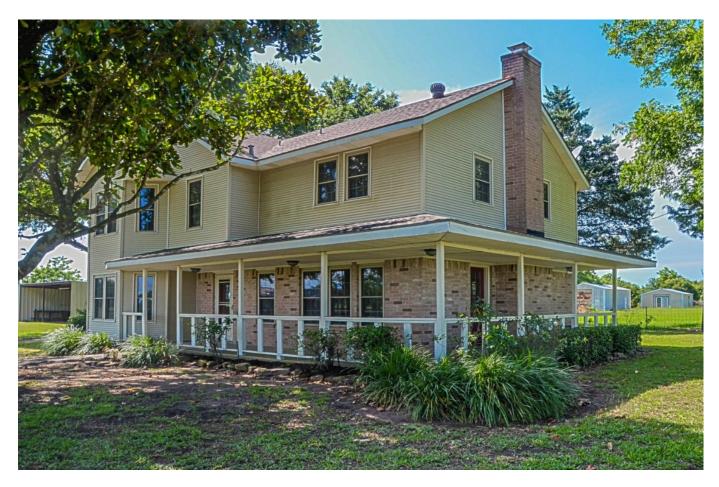

## Description:

This scenic Ranchette with country home is vacant & move in ready. Home sits on 5.6 AG exempt acres with two barns, a pond, and beautiful mature trees. This property has it all! Once inside, this two story home features 4 bedrooms with 2.5 baths, updated ceramic flooring, and a wood burning fireplace with brick hearth. Granite countertops in kitchen, with a movable kitchen island that's perfect for gatherings. Ample storage space throughout the home. Venture outside to find picturesque views. Property includes an equipment barn with workshop, 4 stall horse barn with tack room, storage shed, a well, septic system, cross fencing, and exterior plumbing for livestock watering. No Flood Plain! The possibilities are endless with this listing, come and see it for yourself, call today.