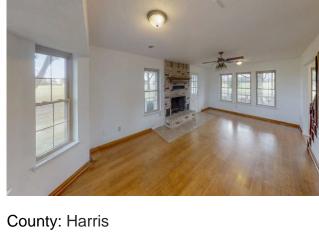

## Description:

This scenic Ranchette with country home is vacant & move in ready. Home sits on 5.6 AG exempt acres with two barns, a pond, and beautiful mature trees. This property has it all! Once inside, this two story home features 4 bedrooms with 2.5 baths, updated ceramic flooring, and a wood burning fireplace with brick hearth. Granite countertops in kitchen, with a movable kitchen island that's perfect for gatherings. Ample storage space throughout the home. Venture outside to find picturesque views. Property includes an equipment barn with workshop, 4 stall horse barn with tack room, storage shed, a well, septic system, cross fencing, and exterior plumbing for livestock watering. No Flood Plain! The possibilities are endless with this listing, come and see it for yourself, call today.