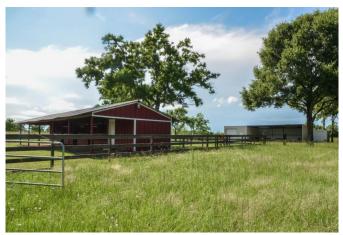

## Description:

This scenic Ranchette with country home is vacant & move in ready. Home sits on 5.6 AG exempt acres with two barns, a pond, and beautiful mature trees. This property has it all! Once inside, this two story home features 4 bedrooms with 2.5 baths, updated ceramic flooring, and a wood burning fireplace with brick hearth. Granite countertops in kitchen, with a movable kitchen island that's perfect for gatherings. Ample storage space throughout the home. Venture outside to find picturesque views. Property includes an equipment barn with workshop, 4 stall horse barn with tack room, storage shed, a well, septic system, cross fencing, and exterior plumbing for livestock watering. No Flood Plain! The possibilities are endless with this listing, come and see it for yourself, call today.