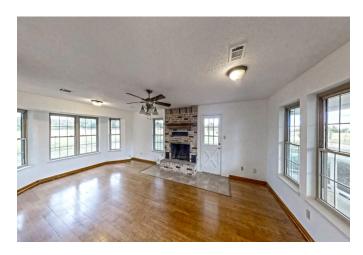

## Description:

This scenic Ranchette with country home is vacant & move in ready. Home sits on 5.6 AG exempt acres with two barns, a pond, and beautiful mature trees. This property has it all! Once inside, this two story home features 4 bedrooms with 2.5 baths, updated ceramic flooring, and a wood burning fireplace with brick hearth. Granite countertops in kitchen, with a movable kitchen island that's perfect for gatherings. Ample storage space throughout the home. Venture outside to find picturesque views. Property includes an equipment barn with workshop, 4 stall horse barn with tack room, storage shed, a well, septic system, cross fencing, and exterior plumbing for livestock watering. No Flood Plain! The possibilities are endless with this listing, come and see it for yourself, call today.