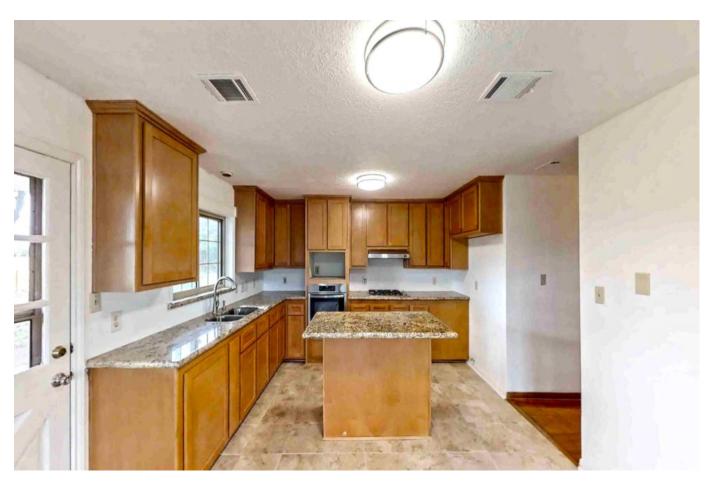

## Description:

This scenic Ranchette with country home is vacant & move in ready. Home sits on 5.6 AG exempt acres with two barns, a pond, and beautiful mature trees. This property has it all! Once inside, this two story home features 4 bedrooms with 2.5 baths, updated ceramic flooring, and a wood burning fireplace with brick hearth. Granite countertops in kitchen, with a movable kitchen island that's perfect for gatherings. Ample storage space throughout the home. Venture outside to find picturesque views. Property includes an equipment barn with workshop, 4 stall horse barn with tack room, storage shed, a well, septic system, cross fencing, and exterior plumbing for livestock watering. No Flood Plain! The possibilities are endless with this listing, come and see it for yourself, call today.