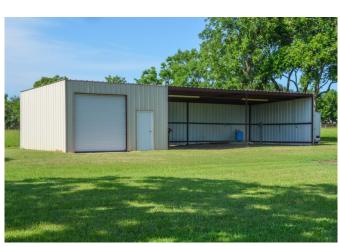

## Description:

This scenic Ranchette with country home is vacant & move in ready. Home sits on 5.6 AG exempt acres with two barns, a pond, and beautiful mature trees. This property has it all! Once inside, this two story home features 4 bedrooms with 2.5 baths, updated ceramic flooring, and a wood burning fireplace with brick hearth. Granite countertops in kitchen, with a movable kitchen island that's perfect for gatherings. Ample storage space throughout the home. Venture outside to find picturesque views. Property includes an equipment barn with workshop, 4 stall horse barn with tack room, storage shed, a well, septic system, cross fencing, and exterior plumbing for livestock watering. No Flood Plain! The possibilities are endless with this listing, come and see it for yourself, call today.