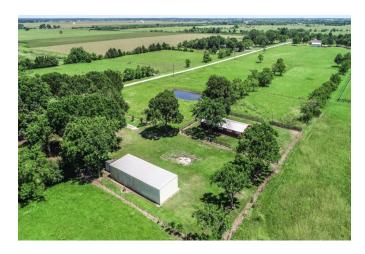

## Description:

This scenic Ranchette with country home is vacant & move in ready. Home sits on 5.6 AG exempt acres with two barns, a pond, and beautiful mature trees. This property has it all! Once inside, this two story home features 4 bedrooms with 2.5 baths, updated ceramic flooring, and a wood burning fireplace with brick hearth. Granite countertops in kitchen, with a movable kitchen island that's perfect for gatherings. Ample storage space throughout the home. Venture outside to find picturesque views. Property includes an equipment barn with workshop, 4 stall horse barn with tack room, storage shed, a well, septic system, cross fencing, and exterior plumbing for livestock watering. No Flood Plain! The possibilities are endless with this listing, come and see it for yourself, call today.