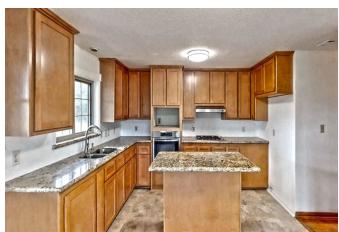

## Description:

This scenic Ranchette with country home is vacant & move in ready. Home sits on 5.6 AG exempt acres with two barns, a pond, and beautiful mature trees. This property has it all! Once inside, this two story home features 4 bedrooms with 2.5 baths, updated ceramic flooring, and a wood burning fireplace with brick hearth. Granite countertops in kitchen, with a movable kitchen island that's perfect for gatherings. Ample storage space throughout the home. Venture outside to find picturesque views. Property includes an equipment barn with workshop, 4 stall horse barn with tack room, storage shed, a well, septic system, cross fencing, and exterior plumbing for livestock watering. No Flood Plain! The possibilities are endless with this listing, come and see it for yourself, call today.