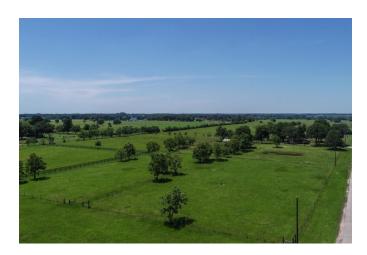

## Description:

This scenic Ranchette with country home is vacant & move in ready. Home sits on 5.6 AG exempt acres with two barns, a pond, and beautiful mature trees. This property has it all! Once inside, this two story home features 4 bedrooms with 2.5 baths, updated ceramic flooring, and a wood burning fireplace with brick hearth. Granite countertops in kitchen, with a movable kitchen island that's perfect for gatherings. Ample storage space throughout the home. Venture outside to find picturesque views. Property includes an equipment barn with workshop, 4 stall horse barn with tack room, storage shed, a well, septic system, cross fencing, and exterior plumbing for livestock watering. No Flood Plain! The possibilities are endless with this listing, come and see it for yourself, call today.