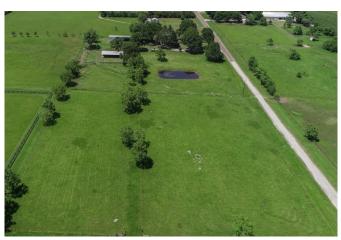

## Description:

This scenic Ranchette with country home is vacant & move in ready. Home sits on 5.6 AG exempt acres with two barns, a pond, and beautiful mature trees. This property has it all! Once inside, this two story home features 4 bedrooms with 2.5 baths, updated ceramic flooring, and a wood burning fireplace with brick hearth. Granite countertops in kitchen, with a movable kitchen island that's perfect for gatherings. Ample storage space throughout the home. Venture outside to find picturesque views. Property includes an equipment barn with workshop, 4 stall horse barn with tack room, storage shed, a well, septic system, cross fencing, and exterior plumbing for livestock watering. No Flood Plain! The possibilities are endless with this listing, come and see it for yourself, call today.