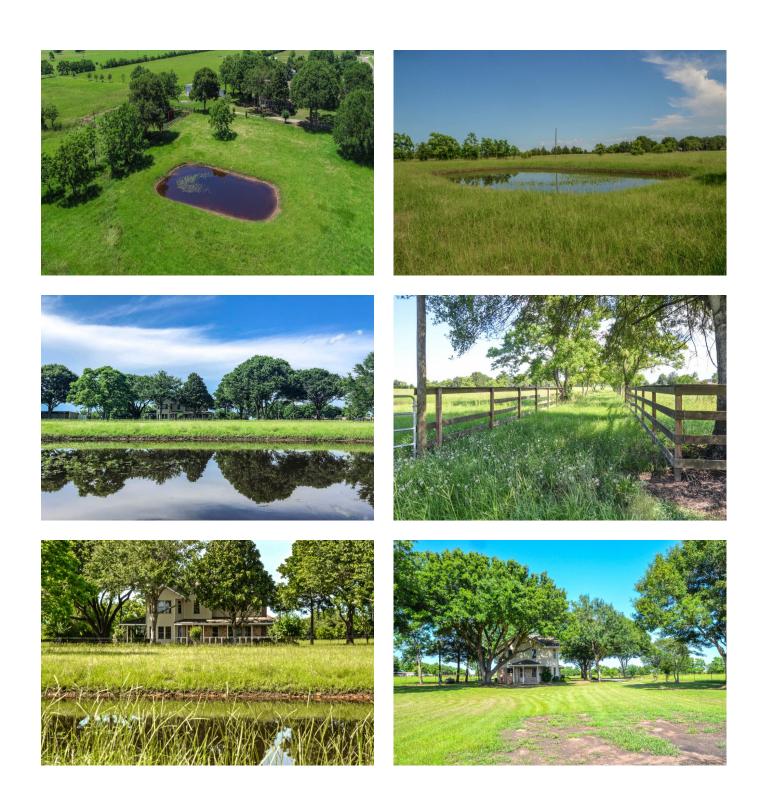

## Description:

This scenic Ranchette with country home is vacant & move in ready. Home sits on 5.6 AG exempt acres with two barns, a pond, and beautiful mature trees. This property has it all! Once inside, this two story home features 4 bedrooms with 2.5 baths, updated ceramic flooring, and a wood burning fireplace with brick hearth. Granite countertops in kitchen, with a movable kitchen island that's perfect for gatherings. Ample storage space throughout the home. Venture outside to find picturesque views. Property includes an equipment barn with workshop, 4 stall horse barn with tack room, storage shed, a well, septic system, cross fencing, and exterior plumbing for livestock watering. No Flood Plain! The possibilities are endless with this listing, come and see it for yourself, call today.