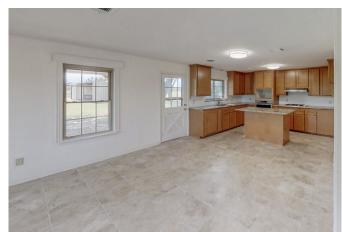

## Description:

This scenic Ranchette with country home is vacant & move in ready. Home sits on 5.6 AG exempt acres with two barns, a pond, and beautiful mature trees. This property has it all! Once inside, this two story home features 4 bedrooms with 2.5 baths, updated ceramic flooring, and a wood burning fireplace with brick hearth. Granite countertops in kitchen, with a movable kitchen island that's perfect for gatherings. Ample storage space throughout the home. Venture outside to find picturesque views. Property includes an equipment barn with workshop, 4 stall horse barn with tack room, storage shed, a well, septic system, cross fencing, and exterior plumbing for livestock watering. No Flood Plain! The possibilities are endless with this listing, come and see it for yourself, call today.