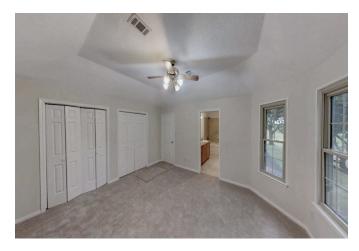

## Description:

This scenic Ranchette with country home is vacant & move in ready. Home sits on 5.6 AG exempt acres with two barns, a pond, and beautiful mature trees. This property has it all! Once inside, this two story home features 4 bedrooms with 2.5 baths, updated ceramic flooring, and a wood burning fireplace with brick hearth. Granite countertops in kitchen, with a movable kitchen island that's perfect for gatherings. Ample storage space throughout the home. Venture outside to find picturesque views. Property includes an equipment barn with workshop, 4 stall horse barn with tack room, storage shed, a well, septic system, cross fencing, and exterior plumbing for livestock watering. No Flood Plain! The possibilities are endless with this listing, come and see it for yourself, call today.