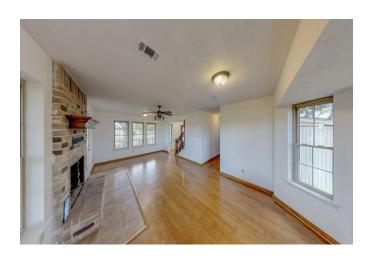

## Description:

This scenic Ranchette with country home is vacant & move in ready. Home sits on 5.6 AG exempt acres with two barns, a pond, and beautiful mature trees. This property has it all! Once inside, this two story home features 4 bedrooms with 2.5 baths, updated ceramic flooring, and a wood burning fireplace with brick hearth. Granite countertops in kitchen, with a movable kitchen island that's perfect for gatherings. Ample storage space throughout the home. Venture outside to find picturesque views. Property includes an equipment barn with workshop, 4 stall horse barn with tack room, storage shed, a well, septic system, cross fencing, and exterior plumbing for livestock watering. No Flood Plain! The possibilities are endless with this listing, come and see it for yourself, call today.