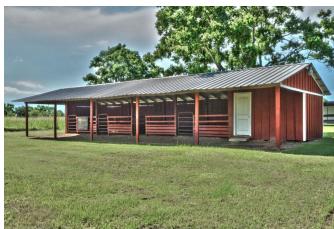

## Description:

This scenic Ranchette with country home is vacant & move in ready. Home sits on 5.6 AG exempt acres with two barns, a pond, and beautiful mature trees. This property has it all! Once inside, this two story home features 4 bedrooms with 2.5 baths, updated ceramic flooring, and a wood burning fireplace with brick hearth. Granite countertops in kitchen, with a movable kitchen island that's perfect for gatherings. Ample storage space throughout the home. Venture outside to find picturesque views. Property includes an equipment barn with workshop, 4 stall horse barn with tack room, storage shed, a well, septic system, cross fencing, and exterior plumbing for livestock watering. No Flood Plain! The possibilities are endless with this listing, come and see it for yourself, call today.