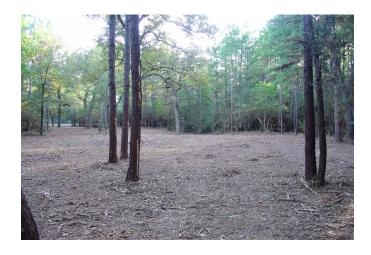

## Description:

Heavily wooded with several clearings & trails. Nice mixture of pine and hardwoods make this property a perfect home site. Lots of privacy. No flood plain. Well drained with several natural gullies ideal for a pond. No commercial and no manufactured homes. Recently surveyed. Located on quiet dead-end road. Two adjoining lots for sale. Bring the whole family.

Acres: 4

List Price: \$160,600

City: Hockley

County: Waller

State: Texas

Zip: 77447

tphelan@WallerCountyLand.com 281-723-9656

Texas Real Estate Commision Information About Brokerage Service » | Texas Real Estate Commision Consumer Protection Notice »