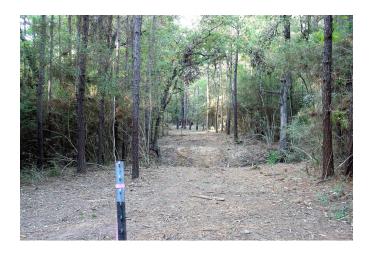

## Description:

Heavily wooded with several clearings & trails. Nice mixture of pine and hardwoods make this property a perfect home site. Lots of privacy. No flood plain. Well drained with several natural gullies ideal for a pond. No commercial and no manufactured homes. Recently surveyed. Located on quiet dead-end road. Two adjoining lots for sale. Bring the whole family.

Acres: 4

List Price: \$160,600

City: Hockley

County: Waller

State: Texas

Zip: 77447

tphelan@WallerCountyLand.com 281-723-9656

Texas Real Estate Commision Information About Brokerage Service » | Texas Real Estate Commision Consumer Protection Notice »