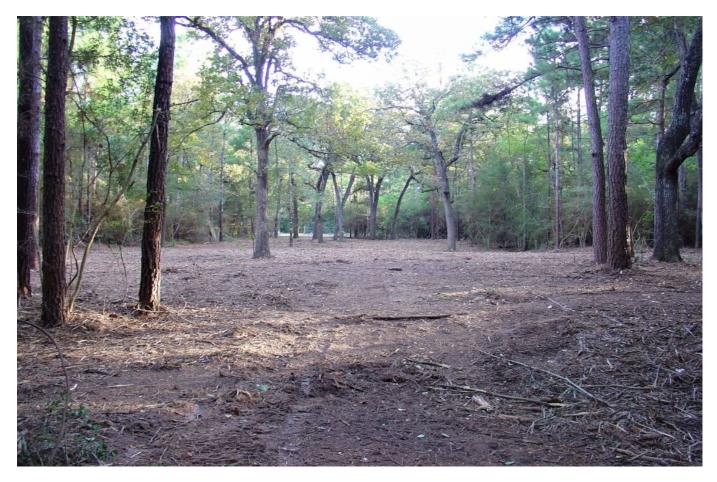

## Description:

Heavily wooded with several clearings & trails. Nice mixture of pine and hardwoods make this property a perfect home site. Lots of privacy. No flood plain. Well drained with several natural gullies ideal for a pond. No commercial and no manufactured homes. Recently surveyed. Located on quiet dead-end road. Two adjoining lots for sale. Bring the whole family.

Acres: 4

List Price: \$160,600

City: Hockley

County: Waller

State: Texas

Zip: 77447

tphelan@WallerCountyLand.com 281-723-9656

Texas Real Estate Commision Information About Brokerage Service » | Texas Real Estate Commision Consumer Protection Notice »