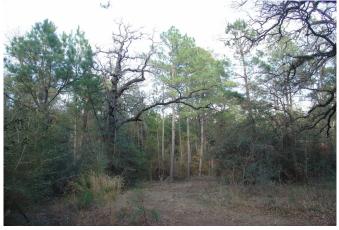

## Description:

13.78 beautiful, heavily wooded acres in a very nice area on dead end road. Nice mixture of Pines & hardwoods. Includes a 50x60 metal building with 13 eave height & 2 roll up doors (12x14). Property has a well but it has not been used in 25 years. Unrestricted! Property is two separate lots of 6.89 acres each. No Flood Plain! Topo/Flood plain map attached. Wet weather creek ideal site for a pond.