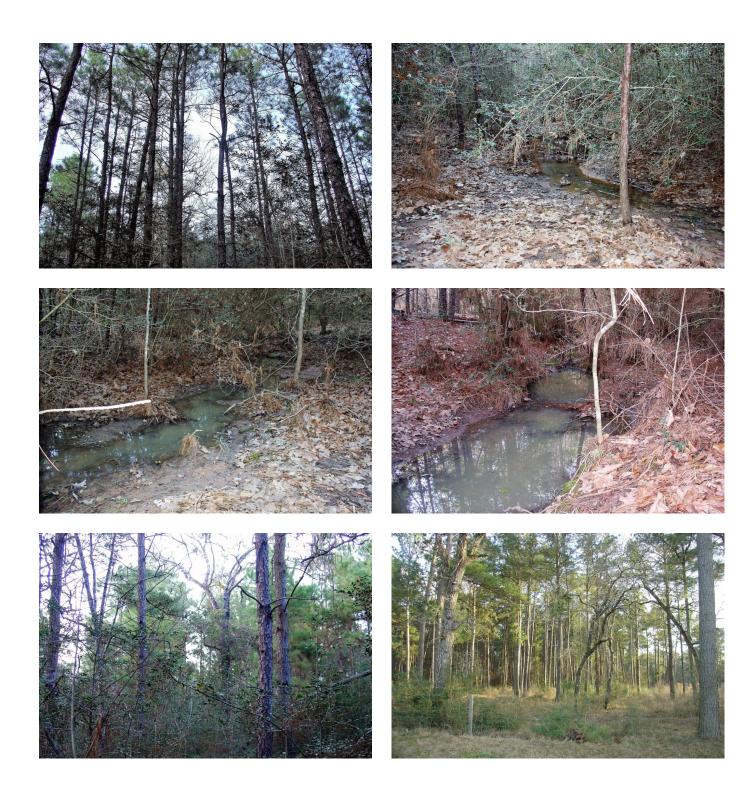

## Description:

13.78 beautiful, heavily wooded acres in a very nice area on dead end road. Nice mixture of Pines & hardwoods. Includes a 50x60 metal building with 13 eave height & 2 roll up doors (12x14). Property has a well but it has not been used in 25 years. Unrestricted! Property is two separate lots of 6.89 acres each. No Flood Plain! Topo/Flood plain map attached. Wet weather creek ideal site for a pond.