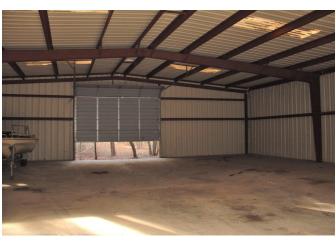

## Description:

13.78 beautiful, heavily wooded acres in a very nice area on dead end road. Nice mixture of Pines & hardwoods. Includes a 50x60 metal building with 13 eave height & 2 roll up doors (12x14). Property has a well but it has not been used in 25 years. Unrestricted! Property is two separate lots of 6.89 acres each. No Flood Plain! Topo/Flood plain map attached. Wet weather creek ideal site for a pond.