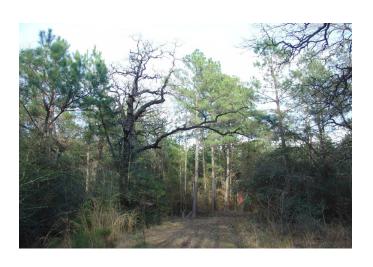

## Description:

13.78 beautiful, heavily wooded acres in a very nice area on dead end road. Nice mixture of Pines & hardwoods. Includes a 50x60 metal building with 13 eave height & 2 roll up doors (12x14). Property has a well but it has not been used in 25 years. Unrestricted! Property is two separate lots of 6.89 acres each. No Flood Plain! Topo/Flood plain map attached. Wet weather creek ideal site for a pond.