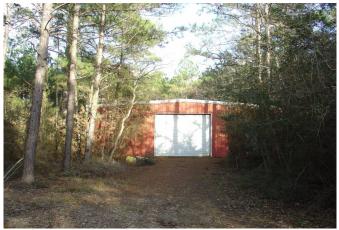

## Description:

13.78 beautiful, heavily wooded acres in a very nice area on dead end road. Nice mixture of Pines & hardwoods. Includes a 50x60 metal building with 13 eave height & 2 roll up doors (12x14). Property has a well but it has not been used in 25 years. Unrestricted! Property is two separate lots of 6.89 acres each. No Flood Plain! Topo/Flood plain map attached. Wet weather creek ideal site for a pond.