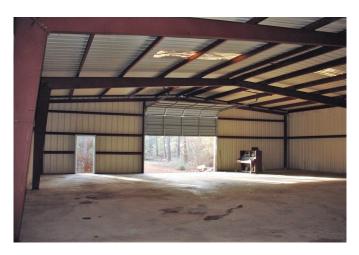

## Description:

13.78 beautiful, heavily wooded acres in a very nice area on dead end road. Nice mixture of Pines & hardwoods. Includes a 50x60 metal building with 13 eave height & 2 roll up doors (12x14). Property has a well but it has not been used in 25 years. Unrestricted! Property is two separate lots of 6.89 acres each. No Flood Plain! Topo/Flood plain map attached. Wet weather creek ideal site for a pond.