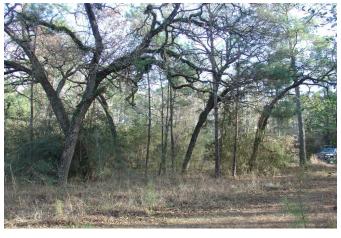

## Description:

13.78 beautiful, heavily wooded acres in a very nice area on dead end road. Nice mixture of Pines & hardwoods. Includes a 50x60 metal building with 13 eave height & 2 roll up doors (12x14). Property has a well but it has not been used in 25 years. Unrestricted! Property is two separate lots of 6.89 acres each. No Flood Plain! Topo/Flood plain map attached. Wet weather creek ideal site for a pond.