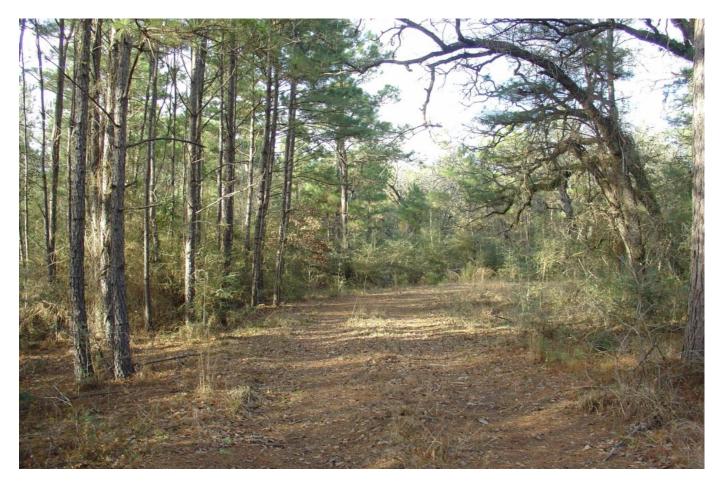

## Description:

13.78 beautiful, heavily wooded acres in a very nice area on dead end road. Nice mixture of Pines & hardwoods. Includes a 50x60 metal building with 13 eave height & 2 roll up doors (12x14). Property has a well but it has not been used in 25 years. Unrestricted! Property is two separate lots of 6.89 acres each. No Flood Plain! Topo/Flood plain map attached. Wet weather creek ideal site for a pond.