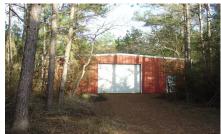

## Description:

13.78 beautiful, heavily wooded acres in a very nice area on dead end road. Nice mixture of Pines & hardwoods. Includes a 50x60 metal building with 13 eave height & 2 roll up doors (12x14). Property has a well but it has not been used in 25 years. Unrestricted! Property is two separate lots of 6.89 acres each. No Flood Plain! Topo/Flood plain map attached. Wet weather creek ideal site for a pond.