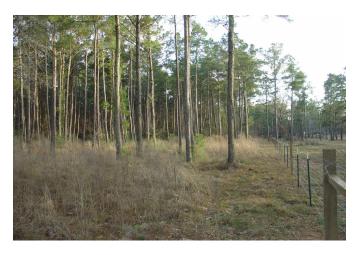

## Description:

13.78 beautiful, heavily wooded acres in a very nice area on dead end road. Nice mixture of Pines & hardwoods. Includes a 50x60 metal building with 13 eave height & 2 roll up doors (12x14). Property has a well but it has not been used in 25 years. Unrestricted! Property is two separate lots of 6.89 acres each. No Flood Plain! Topo/Flood plain map attached. Wet weather creek ideal site for a pond.