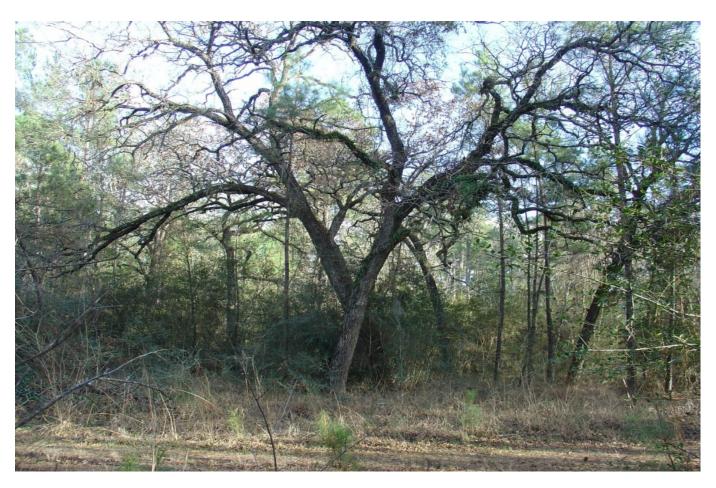

## Description:

13.78 beautiful, heavily wooded acres in a very nice area on dead end road. Nice mixture of Pines & hardwoods. Includes a 50x60 metal building with 13 eave height & 2 roll up doors (12x14). Property has a well but it has not been used in 25 years. Unrestricted! Property is two separate lots of 6.89 acres each. No Flood Plain! Topo/Flood plain map attached. Wet weather creek ideal site for a pond.