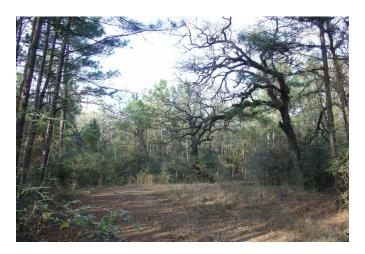

## Description:

13.78 beautiful, heavily wooded acres in a very nice area on dead end road. Nice mixture of Pines & hardwoods. Includes a 50x60 metal building with 13 eave height & 2 roll up doors (12x14). Property has a well but it has not been used in 25 years. Unrestricted! Property is two separate lots of 6.89 acres each. No Flood Plain! Topo/Flood plain map attached. Wet weather creek ideal site for a pond.