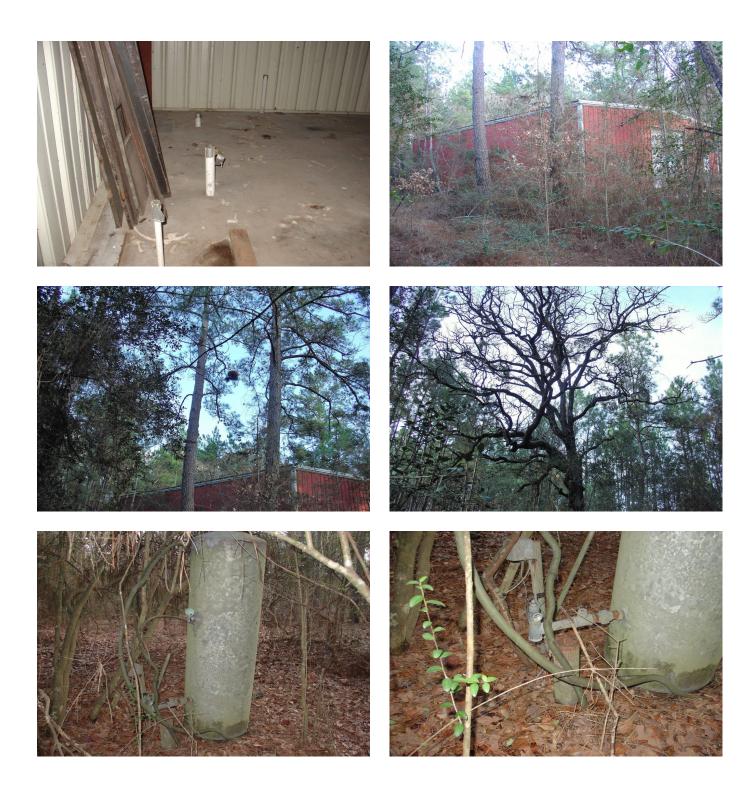

## Description:

13.78 beautiful, heavily wooded acres in a very nice area on dead end road. Nice mixture of Pines & hardwoods. Includes a 50x60 metal building with 13 eave height & 2 roll up doors (12x14). Property has a well but it has not been used in 25 years. Unrestricted! Property is two separate lots of 6.89 acres each. No Flood Plain! Topo/Flood plain map attached. Wet weather creek ideal site for a pond.