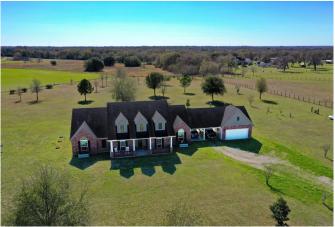

## Description:

Gorgeous 7 acre hilltop country estate in beautiful Plantation Lake Estates. Large open floorplan with formal dining & study off the foyer. The spacious family room boasts a wall of bay windows while the island kitchen features granite countertops, wrap-around breakfast bar, Elite appliances & quality Kent Moore cabinets with cherry finish. There is a bedroom & full bath off of the breakfast room that makes a great guest suite. The huge master suite features a wonderful ensuite bath with corian countertops, separate shower, corner soaking tub, double sinks & vanity. The secondary bedrooms are spacious & there are 3 full bathrooms. The study could become a 4th bedroom. You will enjoy views from the covered front porch & the back patio. The property is fenced & has a gentle roll with several fruit trees, olive trees, well house & equipment shed. The porte-cochere connects the home & garage & offers additional parking. Come & experience peaceful country living w/easy access to Hwy 290!