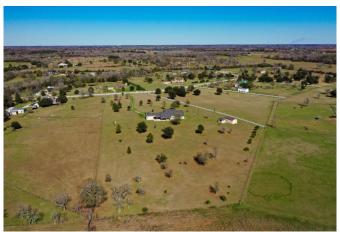

## Description:

Gorgeous 7 acre hilltop country estate in beautiful Plantation Lake Estates. Large open floorplan with formal dining & study off the foyer. The spacious family room boasts a wall of bay windows while the island kitchen features granite countertops, wrap-around breakfast bar, Elite appliances & quality Kent Moore cabinets with cherry finish. There is a bedroom & full bath off of the breakfast room that makes a great guest suite. The huge master suite features a wonderful ensuite bath with corian countertops, separate shower, corner soaking tub, double sinks & vanity. The secondary bedrooms are spacious & there are 3 full bathrooms. The study could become a 4th bedroom. You will enjoy views from the covered front porch & the back patio. The property is fenced & has a gentle roll with several fruit trees, olive trees, well house & equipment shed. The porte-cochere connects the home & garage & offers additional parking. Come & experience peaceful country living w/easy access to Hwy 290!

Acres: 7 List Price: \$549,500

City: Hempstead

County: Waller State: Texas Zip: 77445

**Debbie Jones** 

djones@WallerCountyLand.com 713-204-7540

Texas Real Estate Commision Information About Brokerage Service » | Texas Real Estate Commision Consumer Protection Notice »