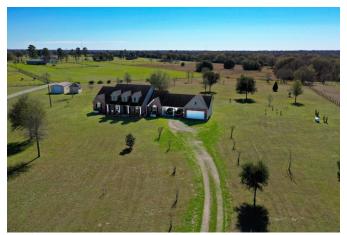

## Description:

Gorgeous 7 acre hilltop country estate in beautiful Plantation Lake Estates. Large open floorplan with formal dining & study off the foyer. The spacious family room boasts a wall of bay windows while the island kitchen features granite countertops, wrap-around breakfast bar, Elite appliances & quality Kent Moore cabinets with cherry finish. There is a bedroom & full bath off of the breakfast room that makes a great guest suite. The huge master suite features a wonderful ensuite bath with corian countertops, separate shower, corner soaking tub, double sinks & vanity. The secondary bedrooms are spacious & there are 3 full bathrooms. The study could become a 4th bedroom. You will enjoy views from the covered front porch & the back patio. The property is fenced & has a gentle roll with several fruit trees, olive trees, well house & equipment shed. The porte-cochere connects the home & garage & offers additional parking. Come & experience peaceful country living w/easy access to Hwy 290!