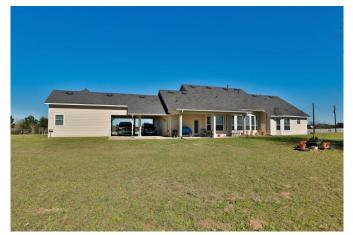

## Description:

Gorgeous 7 acre hilltop country estate in beautiful Plantation Lake Estates. Large open floorplan with formal dining & study off the foyer. The spacious family room boasts a wall of bay windows while the island kitchen features granite countertops, wrap-around breakfast bar, Elite appliances & quality Kent Moore cabinets with cherry finish. There is a bedroom & full bath off of the breakfast room that makes a great guest suite. The huge master suite features a wonderful ensuite bath with corian countertops, separate shower, corner soaking tub, double sinks & vanity. The secondary bedrooms are spacious & there are 3 full bathrooms. The study could become a 4th bedroom. You will enjoy views from the covered front porch & the back patio. The property is fenced & has a gentle roll with several fruit trees, olive trees, well house & equipment shed. The porte-cochere connects the home & garage & offers additional parking. Come & experience peaceful country living w/easy access to Hwy 290!