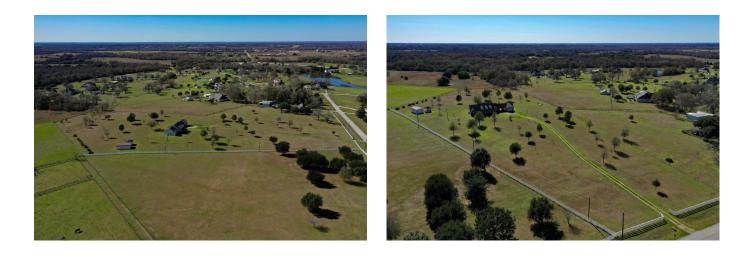

## Description:

Gorgeous 7 acre hilltop country estate in beautiful Plantation Lake Estates. Large open floorplan with formal dining & study off the foyer. The spacious family room boasts a wall of bay windows while the island kitchen features granite countertops, wrap-around breakfast bar, Elite appliances & quality Kent Moore cabinets with cherry finish. There is a bedroom & full bath off of the breakfast room that makes a great guest suite. The huge master suite features a wonderful ensuite bath with corian countertops, separate shower, corner soaking tub, double sinks & vanity. The secondary bedrooms are spacious & there are 3 full bathrooms. The study could become a 4th bedroom. You will enjoy views from the covered front porch & the back patio. The property is fenced & has a gentle roll with several fruit trees, olive trees, well house & equipment shed. The porte-cochere connects the home & garage & offers additional parking. Come & experience peaceful country living w/easy access to Hwy 290!

Acres: 7 List Price: \$549,500

City: Hempstead

County: Waller State: Texas Zip: 77445

**Debbie Jones** 

djones@WallerCountyLand.com 713-204-7540

Texas Real Estate Commision Information About Brokerage Service » | Texas Real Estate Commision Consumer Protection Notice »