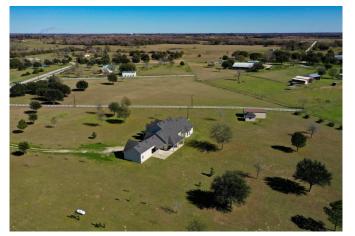

## Description:

Gorgeous 7 acre hilltop country estate in beautiful Plantation Lake Estates. Large open floorplan with formal dining & study off the foyer. The spacious family room boasts a wall of bay windows while the island kitchen features granite countertops, wrap-around breakfast bar, Elite appliances & quality Kent Moore cabinets with cherry finish. There is a bedroom & full bath off of the breakfast room that makes a great guest suite. The huge master suite features a wonderful ensuite bath with corian countertops, separate shower, corner soaking tub, double sinks & vanity. The secondary bedrooms are spacious & there are 3 full bathrooms. The study could become a 4th bedroom. You will enjoy views from the covered front porch & the back patio. The property is fenced & has a gentle roll with several fruit trees, olive trees, well house & equipment shed. The porte-cochere connects the home & garage & offers additional parking. Come & experience peaceful country living w/easy access to Hwy 290!

Acres: 7 List Price: \$549,500

City: Hempstead

County: Waller State: Texas Zip: 77445

**Debbie Jones** 

djones@WallerCountyLand.com 713-204-7540

Texas Real Estate Commision Information About Brokerage Service » | Texas Real Estate Commision Consumer Protection Notice »