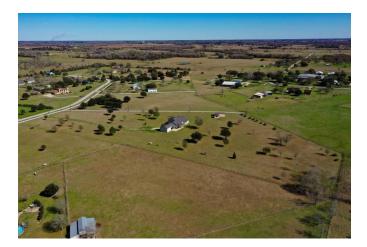

## Description:

Gorgeous 7 acre hilltop country estate in beautiful Plantation Lake Estates. Large open floorplan with formal dining & study off the foyer. The spacious family room boasts a wall of bay windows while the island kitchen features granite countertops, wrap-around breakfast bar, Elite appliances & quality Kent Moore cabinets with cherry finish. There is a bedroom & full bath off of the breakfast room that makes a great guest suite. The huge master suite features a wonderful ensuite bath with corian countertops, separate shower, corner soaking tub, double sinks & vanity. The secondary bedrooms are spacious & there are 3 full bathrooms. The study could become a 4th bedroom. You will enjoy views from the covered front porch & the back patio. The property is fenced & has a gentle roll with several fruit trees, olive trees, well house & equipment shed. The porte-cochere connects the home & garage & offers additional parking. Come & experience peaceful country living w/easy access to Hwy 290!

Acres: 7 List Price: \$549,500

City: Hempstead

County: Waller State: Texas Zip: 77445

**Debbie Jones** 

djones@WallerCountyLand.com 713-204-7540

Texas Real Estate Commision Information About Brokerage Service » | Texas Real Estate Commision Consumer Protection Notice »