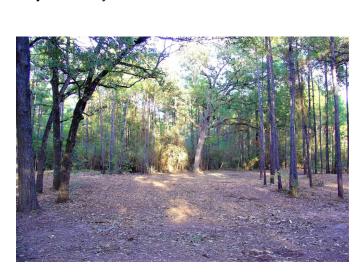

## Description:

Heavily wooded with several clearings and trails. Nice mixture of pine and hardwoods make this property a perfect home site. Includes a 50x60 metal building with 13' eave height & 2 roll up doors (12'x14') perfect for storing all your personal items, camper, boat, etc. Lots of privacy. No flood plain. Well drained with several natural gullies ideal for a pond. No commercial and no manufactured homes. Recently surveyed. Located on quiet dead en road. Two adjoining lots for sale. Bring the whole family.