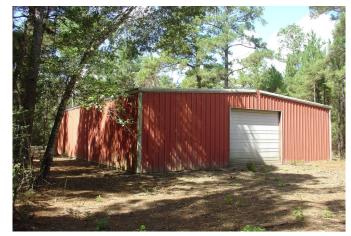

## Description:

Heavily wooded with several clearings and trails. Nice mixture of pine and hardwoods make this property a perfect home site. Includes a 50x60 metal building with 13' eave height & 2 roll up doors (12'x14') perfect for storing all your personal items, camper, boat, etc. Lots of privacy. No flood plain. Well drained with several natural gullies ideal for a pond. No commercial and no manufactured homes. Recently surveyed. Located on quiet dead en road. Two adjoining lots for sale. Bring the whole family.