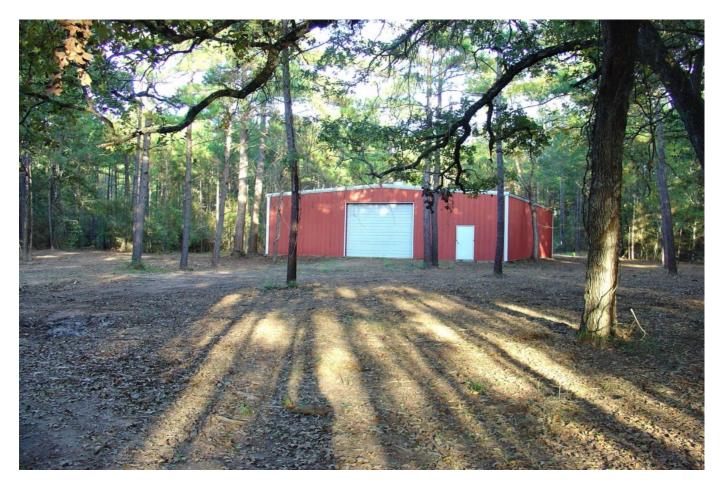

## Description:

Heavily wooded with several clearings and trails. Nice mixture of pine and hardwoods make this property a perfect home site. Includes a 50x60 metal building with 13' eave height & 2 roll up doors (12'x14') perfect for storing all your personal items, camper, boat, etc. Lots of privacy. No flood plain. Well drained with several natural gullies ideal for a pond. No commercial and no manufactured homes. Recently surveyed. Located on quiet dead en road. Two adjoining lots for sale. Bring the whole family.