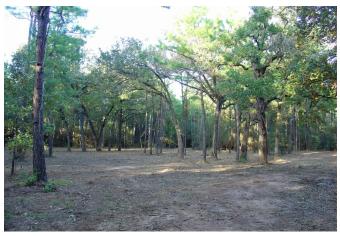

## Description:

Heavily wooded with several clearings and trails. Nice mixture of pine and hardwoods make this property a perfect home site. Includes a 50x60 metal building with 13' eave height & 2 roll up doors (12'x14') perfect for storing all your personal items, camper, boat, etc. Lots of privacy. No flood plain. Well drained with several natural gullies ideal for a pond. No commercial and no manufactured homes. Recently surveyed. Located on quiet dead en road. Two adjoining lots for sale. Bring the whole family.