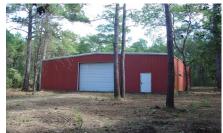

## Description:

Heavily wooded with several clearings and trails. Nice mixture of pine and hardwoods make this property a perfect home site. Includes a 50x60 metal building with 13' eave height & 2 roll up doors (12'x14') perfect for storing all your personal items, camper, boat, etc. Lots of privacy. No flood plain. Well drained with several natural gullies ideal for a pond. No commercial and no manufactured homes. Recently surveyed. Located on quiet dead en road. Two adjoining lots for sale. Bring the whole family.