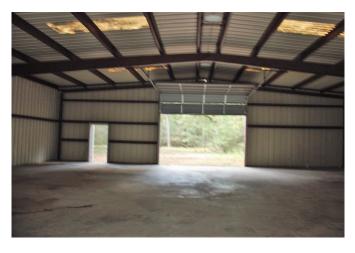

## Description:

Heavily wooded with several clearings and trails. Nice mixture of pine and hardwoods make this property a perfect home site. Includes a 50x60 metal building with 13' eave height & 2 roll up doors (12'x14') perfect for storing all your personal items, camper, boat, etc. Lots of privacy. No flood plain. Well drained with several natural gullies ideal for a pond. No commercial and no manufactured homes. Recently surveyed. Located on quiet dead en road. Two adjoining lots for sale. Bring the whole family.