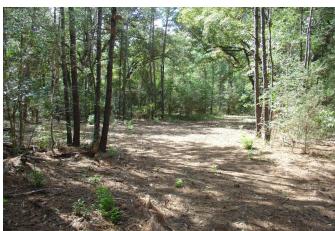

## Description:

Heavily wooded with several clearings and trails. Nice mixture of pine and hardwoods make this property a perfect home site. Includes a 50x60 metal building with 13' eave height & 2 roll up doors (12'x14') perfect for storing all your personal items, camper, boat, etc. Lots of privacy. No flood plain. Well drained with several natural gullies ideal for a pond. No commercial and no manufactured homes. Recently surveyed. Located on quiet dead en road. Two adjoining lots for sale. Bring the whole family.