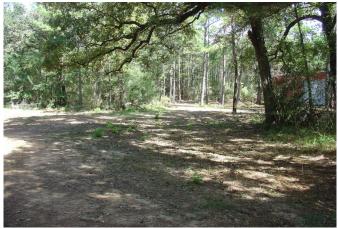

## Description:

Heavily wooded with several clearings and trails. Nice mixture of pine and hardwoods make this property a perfect home site. Includes a 50x60 metal building with 13' eave height & 2 roll up doors (12'x14') perfect for storing all your personal items, camper, boat, etc. Lots of privacy. No flood plain. Well drained with several natural gullies ideal for a pond. No commercial and no manufactured homes. Recently surveyed. Located on quiet dead en road. Two adjoining lots for sale. Bring the whole family.