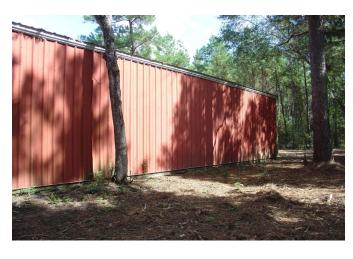

## Description:

Heavily wooded with several clearings and trails. Nice mixture of pine and hardwoods make this property a perfect home site. Includes a 50x60 metal building with 13' eave height & 2 roll up doors (12'x14') perfect for storing all your personal items, camper, boat, etc. Lots of privacy. No flood plain. Well drained with several natural gullies ideal for a pond. No commercial and no manufactured homes. Recently surveyed. Located on quiet dead en road. Two adjoining lots for sale. Bring the whole family.