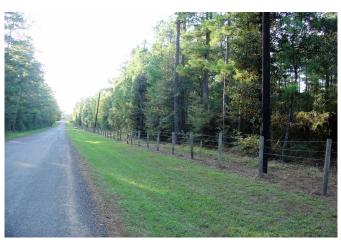

## Description:

Heavily wooded with several clearings and trails. Nice mixture of pine and hardwoods make this property a perfect home site. Includes a 50x60 metal building with 13' eave height & 2 roll up doors (12'x14') perfect for storing all your personal items, camper, boat, etc. Lots of privacy. No flood plain. Well drained with several natural gullies ideal for a pond. No commercial and no manufactured homes. Recently surveyed. Located on quiet dead en road. Two adjoining lots for sale. Bring the whole family.