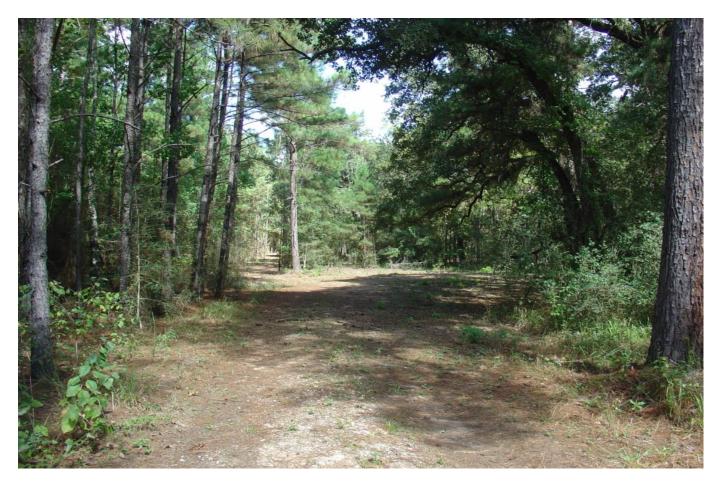

## Description:

Heavily wooded with several clearings and trails. Nice mixture of pine and hardwoods make this property a perfect home site. Includes a 50x60 metal building with 13' eave height & 2 roll up doors (12'x14') perfect for storing all your personal items, camper, boat, etc. Lots of privacy. No flood plain. Well drained with several natural gullies ideal for a pond. No commercial and no manufactured homes. Recently surveyed. Located on quiet dead en road. Two adjoining lots for sale. Bring the whole family.