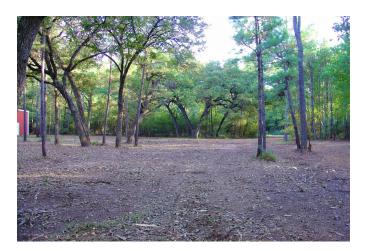

## Description:

Heavily wooded with several clearings and trails. Nice mixture of pine and hardwoods make this property a perfect home site. Includes a 50x60 metal building with 13' eave height & 2 roll up doors (12'x14') perfect for storing all your personal items, camper, boat, etc. Lots of privacy. No flood plain. Well drained with several natural gullies ideal for a pond. No commercial and no manufactured homes. Recently surveyed. Located on quiet dead en road. Two adjoining lots for sale. Bring the whole family.