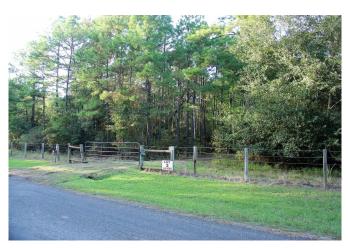

## Description:

Heavily wooded with several clearings and trails. Nice mixture of pine and hardwoods make this property a perfect home site. Includes a 50x60 metal building with 13' eave height & 2 roll up doors (12'x14') perfect for storing all your personal items, camper, boat, etc. Lots of privacy. No flood plain. Well drained with several natural gullies ideal for a pond. No commercial and no manufactured homes. Recently surveyed. Located on quiet dead en road. Two adjoining lots for sale. Bring the whole family.