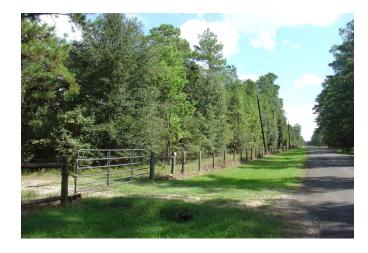

## Description:

Heavily wooded with several clearings and trails. Nice mixture of pine and hardwoods make this property a perfect home site. Includes a 50x60 metal building with 13' eave height & 2 roll up doors (12'x14') perfect for storing all your personal items, camper, boat, etc. Lots of privacy. No flood plain. Well drained with several natural gullies ideal for a pond. No commercial and no manufactured homes. Recently surveyed. Located on quiet dead en road. Two adjoining lots for sale. Bring the whole family.