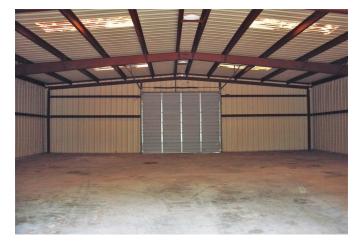

## Description:

Heavily wooded with several clearings and trails. Nice mixture of pine and hardwoods make this property a perfect home site. Includes a 50x60 metal building with 13' eave height & 2 roll up doors (12'x14') perfect for storing all your personal items, camper, boat, etc. Lots of privacy. No flood plain. Well drained with several natural gullies ideal for a pond. No commercial and no manufactured homes. Recently surveyed. Located on quiet dead en road. Two adjoining lots for sale. Bring the whole family.