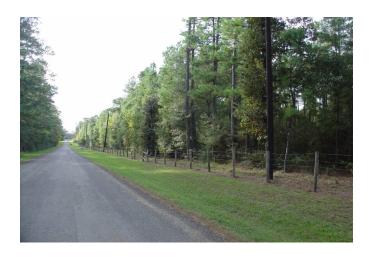

## Description:

Heavily wooded with several clearings and trails. Nice mixture of pine and hardwoods make this property a perfect home site. Includes a 50x60 metal building with 13' eave height & 2 roll up doors (12'x14') perfect for storing all your personal items, camper, boat, etc. Lots of privacy. No flood plain. Well drained with several natural gullies ideal for a pond. No commercial and no manufactured homes. Recently surveyed. Located on quiet dead en road. Two adjoining lots for sale. Bring the whole family.