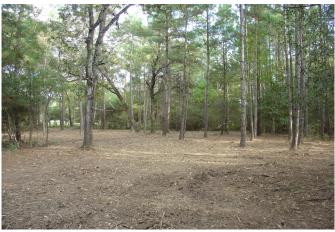

## Description:

Heavily wooded with several clearings and trails. Nice mixture of pine and hardwoods make this property a perfect home site. Lots of privacy. No flood plain. Well drained with several natural gullies ideal for a pond. No commercial and no manufactured homes. Recently surveyed. Located on quiet dead en road. Two adjoining lots for sale. Bring the whole family.