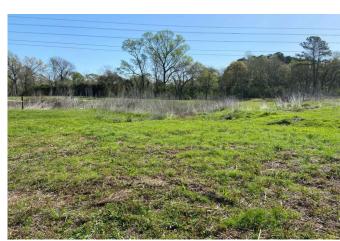

## Description:

50 Unrestricted Wooded Acres in Highly Desirable Waller County!

Discover your own private paradise on this stunning 50-acre tract of unrestricted land, ideally located just minutes from Hwy 290/Northwest Freeway.

The land is a nature lover's dream, with a gorgeous mix of mature oak trees, hickory, and pine. Thoughtfully cleared trails meander throughout the property, perfect for hiking, horseback riding, or quiet evening strolls. Abundant wildlife, including deer, ducks, hogs, and more, make this an ideal retreat for outdoor enthusiasts or hunters.