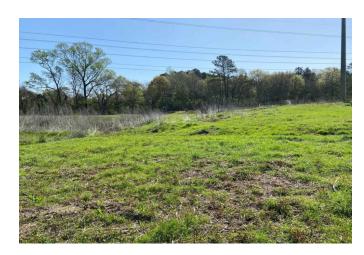

## Description:

50 Unrestricted Wooded Acres in Highly Desirable Waller County!

Discover your own private paradise on this stunning 50-acre tract of unrestricted land, ideally located just minutes from Hwy 290/Northwest Freeway.

The land is a nature lover's dream, with a gorgeous mix of mature oak trees, hickory, and pine. Thoughtfully cleared trails meander throughout the property, perfect for hiking, horseback riding, or quiet evening strolls. Abundant wildlife, including deer, ducks, hogs, and more, make this an ideal retreat for outdoor enthusiasts or hunters.