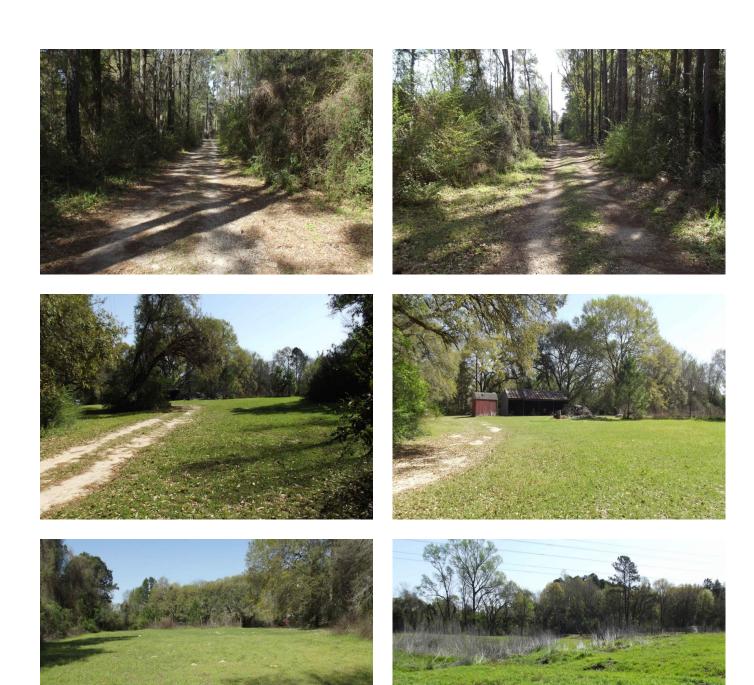

## Description:

50 Unrestricted Wooded Acres in Highly Desirable Waller County!

Discover your own private paradise on this stunning 50-acre tract of unrestricted land, ideally located just minutes from Hwy 290/Northwest Freeway.

The land is a nature lover's dream, with a gorgeous mix of mature oak trees, hickory, and pine. Thoughtfully cleared trails meander throughout the property, perfect for hiking, horseback riding, or quiet evening strolls. Abundant wildlife, including deer, ducks, hogs, and more, make this an ideal retreat for outdoor enthusiasts or hunters.

With multiple ideal sites for building, the possibilities are endless. Create your dream home, a multi-home family compound, or even a secluded getaway. There's also a small, rustic cabin on-site and a barn ready for equipment storage. A picturesque pond adds charm and functionality, great for fishing or providing water for cattle and horses.