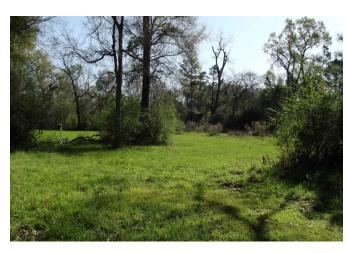

## Description:

50 Unrestricted Wooded Acres in Highly Desirable Waller County!

Discover your own private paradise on this stunning 50-acre tract of unrestricted land, ideally located just minutes from Hwy 290/Northwest Freeway.

The land is a nature lover's dream, with a gorgeous mix of mature oak trees, hickory, and pine. Thoughtfully cleared trails meander throughout the property, perfect for hiking, horseback riding, or quiet evening strolls. Abundant wildlife, including deer, ducks, hogs, and more, make this an ideal retreat for outdoor enthusiasts or hunters.

With multiple ideal sites for building, the possibilities are endless. Create your dream home, a multi-home family compound, or even a secluded getaway. There's also a small, rustic cabin on-site and a barn ready for equipment storage. A picturesque pond adds charm and functionality, great for fishing or providing water for cattle and horses.