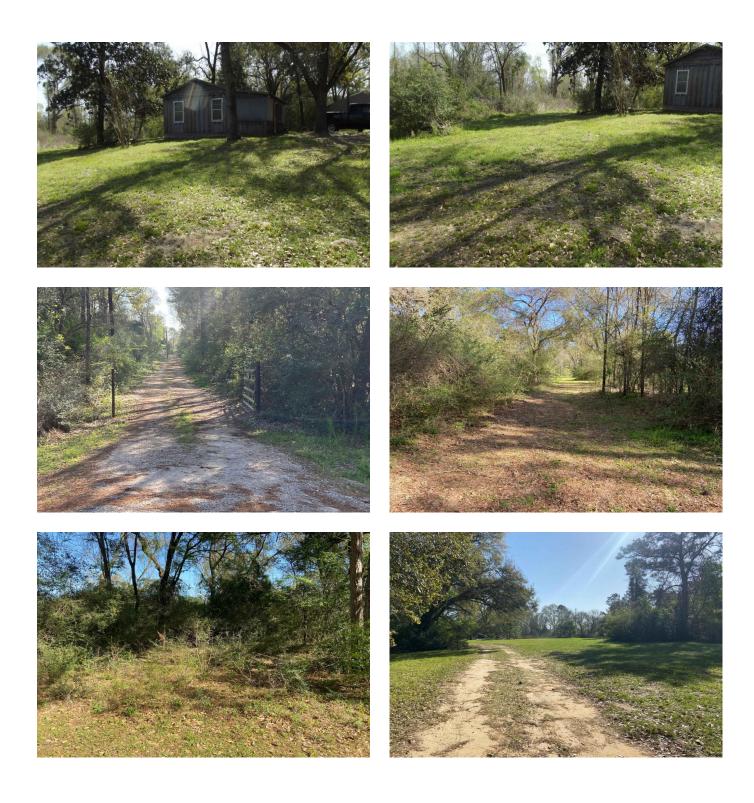

## Description:

50 Unrestricted Wooded Acres in Highly Desirable Waller County!

Discover your own private paradise on this stunning 50-acre tract of unrestricted land, ideally located just minutes from Hwy 290/Northwest Freeway.

The land is a nature lover's dream, with a gorgeous mix of mature oak trees, hickory, and pine. Thoughtfully cleared trails meander throughout the property, perfect for hiking, horseback riding, or quiet evening strolls. Abundant wildlife, including deer, ducks, hogs, and more, make this an ideal retreat for outdoor enthusiasts or hunters.

With multiple ideal sites for building, the possibilities are endless. Create your dream home, a multi-home family compound, or even a secluded getaway. There's also a small, rustic cabin on-site and a barn ready for equipment storage. A picturesque pond adds charm and functionality, great for fishing or providing water for cattle and horses.