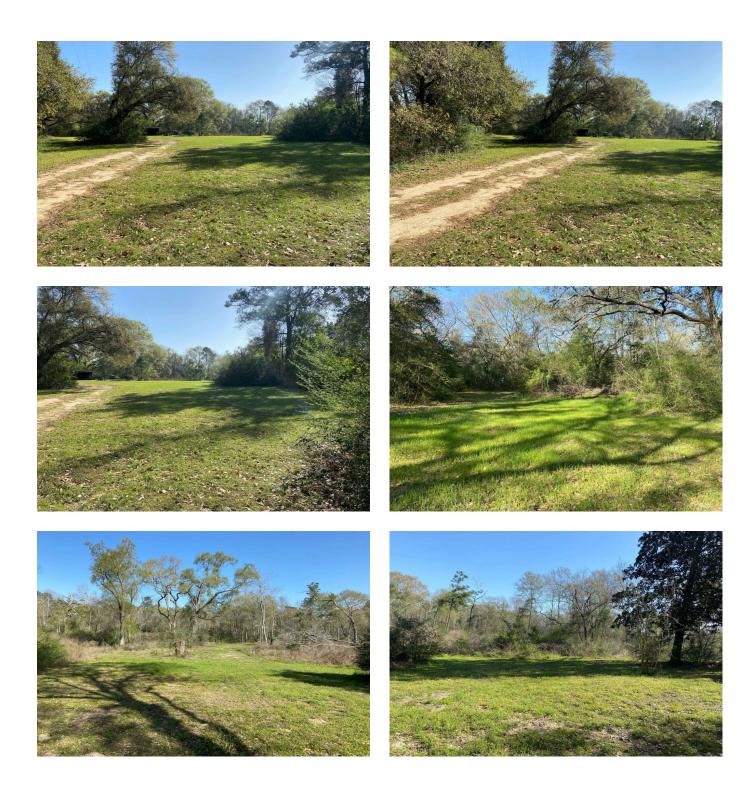

## Description:

50 Unrestricted Wooded Acres in Highly Desirable Waller County!

Discover your own private paradise on this stunning 50-acre tract of unrestricted land, ideally located just minutes from Hwy 290/Northwest Freeway.

The land is a nature lover's dream, with a gorgeous mix of mature oak trees, hickory, and pine. Thoughtfully cleared trails meander throughout the property, perfect for hiking, horseback riding, or quiet evening strolls. Abundant wildlife, including deer, ducks, hogs, and more, make this an ideal retreat for outdoor enthusiasts or hunters.

With multiple ideal sites for building, the possibilities are endless. Create your dream home, a multi-home family compound, or even a secluded getaway. There's also a small, rustic cabin on-site and a barn ready for equipment storage. A picturesque pond adds charm and functionality, great for fishing or providing water for cattle and horses.