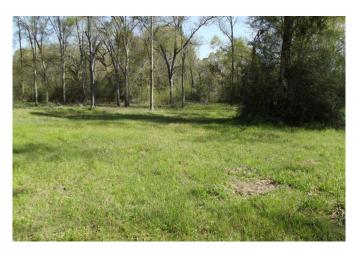

## Description:

50 Unrestricted Wooded Acres in Highly Desirable Waller County!

Discover your own private paradise on this stunning 50-acre tract of unrestricted land, ideally located just minutes from Hwy 290/Northwest Freeway.

The land is a nature lover's dream, with a gorgeous mix of mature oak trees, hickory, and pine. Thoughtfully cleared trails meander throughout the property, perfect for hiking, horseback riding, or quiet evening strolls. Abundant wildlife, including deer, ducks, hogs, and more, make this an ideal retreat for outdoor enthusiasts or hunters.

With multiple ideal sites for building, the possibilities are endless. Create your dream home, a multi-home family compound, or even a secluded getaway. There's also a small, rustic cabin on-site and a barn ready for equipment storage. A picturesque pond adds charm and functionality, great for fishing or providing water for cattle and horses.