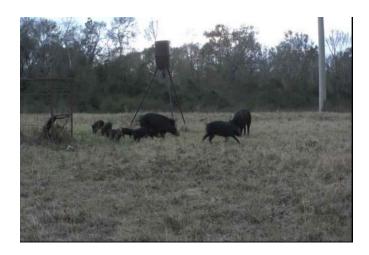

The land is a nature lover's dream, with a gorgeous mix of mature oak trees, hickory, and pine. Thoughtfully cleared trails meander throughout the property, perfect for hiking, horseback riding, or quiet evening strolls. Abundant wildlife, including deer, ducks, hogs, and more, make this an ideal retreat for outdoor enthusiasts or hunters.