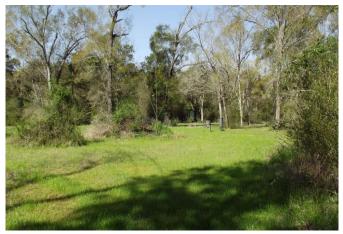

## Description:

50 Unrestricted Wooded Acres in Highly Desirable Waller County!

Discover your own private paradise on this stunning 50-acre tract of unrestricted land, ideally located just minutes from Hwy 290/Northwest Freeway.

The land is a nature lover's dream, with a gorgeous mix of mature oak trees, hickory, and pine. Thoughtfully cleared trails meander throughout the property, perfect for hiking, horseback riding, or quiet evening strolls. Abundant wildlife, including deer, ducks, hogs, and more, make this an ideal retreat for outdoor enthusiasts or hunters.

With multiple ideal sites for building, the possibilities are endless. Create your dream home, a multi-home family compound, or even a secluded getaway. There's also a small, rustic cabin on-site and a barn ready for equipment storage. A picturesque pond adds charm and functionality, great for fishing or providing water for cattle and horses.