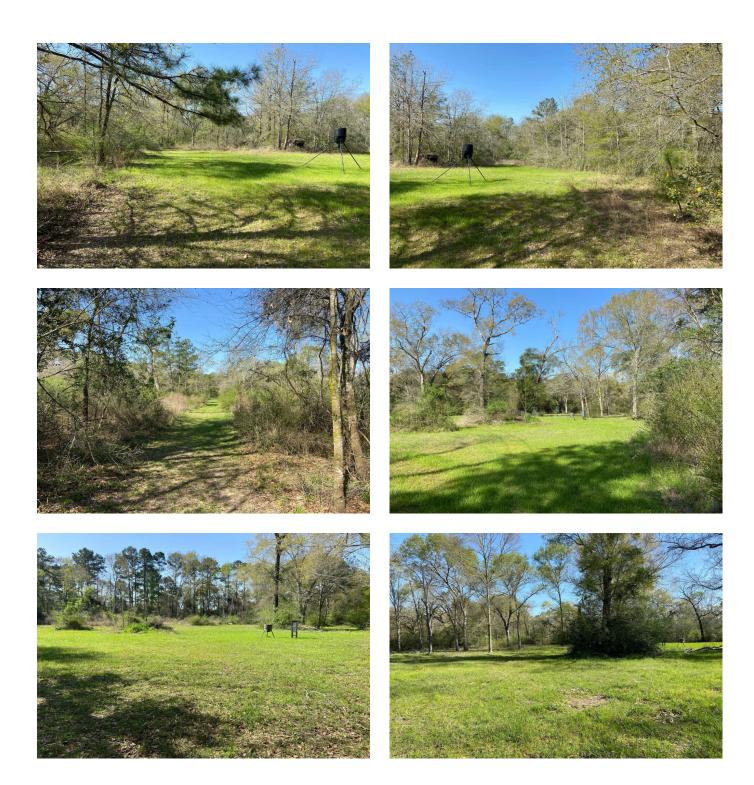

The land is a nature lover's dream, with a gorgeous mix of mature oak trees, hickory, and pine. Thoughtfully cleared trails meander throughout the property, perfect for hiking, horseback riding, or quiet evening strolls. Abundant wildlife, including deer, ducks, hogs, and more, make this an ideal retreat for outdoor enthusiasts or hunters.

With multiple ideal sites for building, the possibilities are endless. Create your dream home, a multi-home family compound, or even a secluded getaway. There's also a small, rustic cabin on-site and a barn ready for equipment storage. A picturesque pond adds charm and functionality, great for fishing or providing water for cattle and horses.