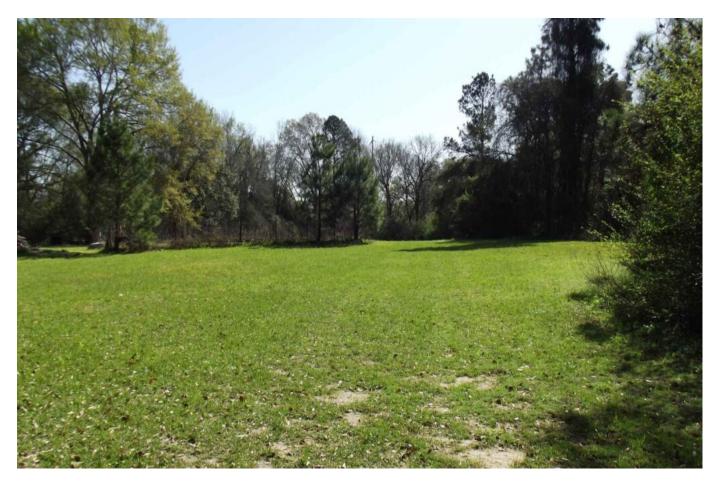

## Description:

50 Unrestricted Wooded Acres in Highly Desirable Waller County!

Discover your own private paradise on this stunning 50-acre tract of unrestricted land, ideally located just minutes from Hwy 290/Northwest Freeway.

The land is a nature lover's dream, with a gorgeous mix of mature oak trees, hickory, and pine. Thoughtfully cleared trails meander throughout the property, perfect for hiking, horseback riding, or quiet evening strolls. Abundant wildlife, including deer, ducks, hogs, and more, make this an ideal retreat for outdoor enthusiasts or hunters.

With multiple ideal sites for building, the possibilities are endless. Create your dream home, a multi-home family compound, or even a secluded getaway. There's also a small, rustic cabin on-site and a barn ready for equipment storage. A picturesque pond adds charm and functionality, great for fishing or providing water for cattle and horses.