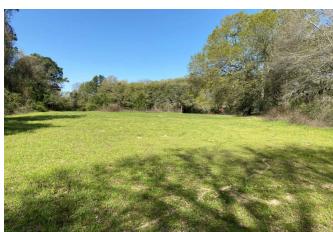

## Description:

50 Unrestricted Wooded Acres in Highly Desirable Waller County!

Discover your own private paradise on this stunning 50-acre tract of unrestricted land, ideally located just minutes from Hwy 290/Northwest Freeway.

The land is a nature lover's dream, with a gorgeous mix of mature oak trees, hickory, and pine. Thoughtfully cleared trails meander throughout the property, perfect for hiking, horseback riding, or quiet evening strolls. Abundant wildlife, including deer, ducks, hogs, and more, make this an ideal retreat for outdoor enthusiasts or hunters.