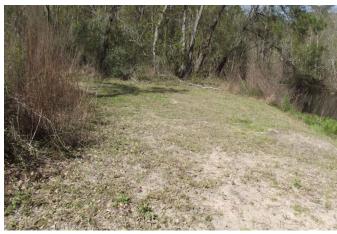

## Description:

50 Unrestricted Wooded Acres in Highly Desirable Waller County!

Discover your own private paradise on this stunning 50-acre tract of unrestricted land, ideally located just minutes from Hwy 290/Northwest Freeway.

The land is a nature lover's dream, with a gorgeous mix of mature oak trees, hickory, and pine. Thoughtfully cleared trails meander throughout the property, perfect for hiking, horseback riding, or quiet evening strolls. Abundant wildlife, including deer, ducks, hogs, and more, make this an ideal retreat for outdoor enthusiasts or hunters.

With multiple ideal sites for building, the possibilities are endless. Create your dream home, a multi-home family compound, or even a secluded getaway. There's also a small, rustic cabin on-site and a barn ready for equipment storage. A picturesque pond adds charm and functionality, great for fishing or providing water for cattle and horses.