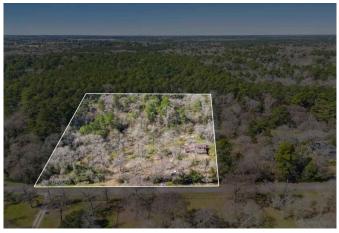

## Description:

Escape to this rustic red cabin nestled on a serene 3.73-acre lot (2 lots, see plat), offering the perfect blend of privacy and potential. Located on a quiet road with no back neighbors, this property is a hidden gem awaiting your personal touch. Cabin has 2 bedrooms & half bath downstairs while the Kitchen, living room, full bath & bonus room are upstairs. The home features rough cedar trim and banisters, adding to its authentic cabin feel. Enjoy tranquil views of your very own pond, perfect for nature lovers. This property is being sold as-is, providing a unique opportunity to customize and create your dream home. Refrigerator stays.

Acres: 4

List Price: \$355,000

City: Hockley

County: Montgomery

State: Texas

Zip: 77447

Sharon Lejeune

SharonLejeune