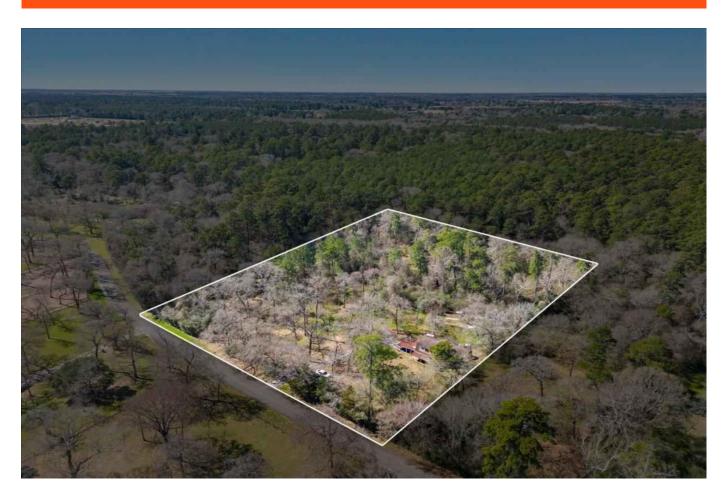

## Description:

Escape to this rustic red cabin nestled on a serene 3.73-acre lot (2 lots, see plat), offering the perfect blend of privacy and potential. Located on a quiet road with no back neighbors, this property is a hidden gem awaiting your personal touch. Cabin has 2 bedrooms & half bath downstairs while the Kitchen, living room, full bath & bonus room are upstairs. The home features rough cedar trim and banisters, adding to its authentic cabin feel. Enjoy tranquil views of your very own pond, perfect for nature lovers. This property is being sold as-is, providing a unique opportunity to customize and create your dream home. Refrigerator stays.

Acres: 4

List Price: \$355,000

City: Hockley

County: Montgomery

State: Texas

Zip: 77447

Sharon Lejeune

SharonLejeune