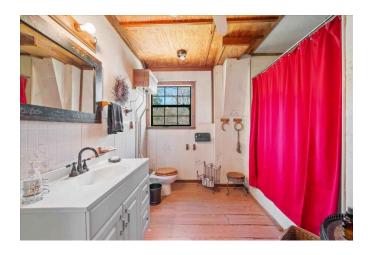

## Description:

Escape to this rustic red cabin nestled on a serene 3.73-acre lot (2 lots, see plat), offering the perfect blend of privacy and potential. Located on a quiet road with no back neighbors, this property is a hidden gem awaiting your personal touch. Cabin has 2 bedrooms & half bath downstairs while the Kitchen, living room, full bath & bonus room are upstairs. The home features rough cedar trim and banisters, adding to its authentic cabin feel. Enjoy tranquil views of your very own pond, perfect for nature lovers. This property is being sold as-is, providing a unique opportunity to customize and create your dream home. Refrigerator stays.