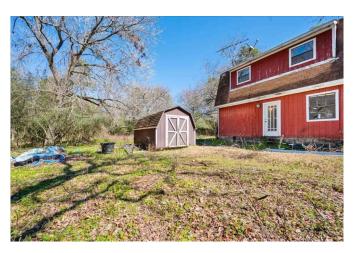

## Description:

Escape to this rustic red cabin nestled on a serene 3.73-acre lot (2 lots, see plat), offering the perfect blend of privacy and potential. Located on a quiet road with no back neighbors, this property is a hidden gem awaiting your personal touch. Cabin has 2 bedrooms & half bath downstairs while the Kitchen, living room, full bath & bonus room are upstairs. The home features rough cedar trim and banisters, adding to its authentic cabin feel. Enjoy tranquil views of your very own pond, perfect for nature lovers. This property is being sold as-is, providing a unique opportunity to customize and create your dream home. Refrigerator stays.