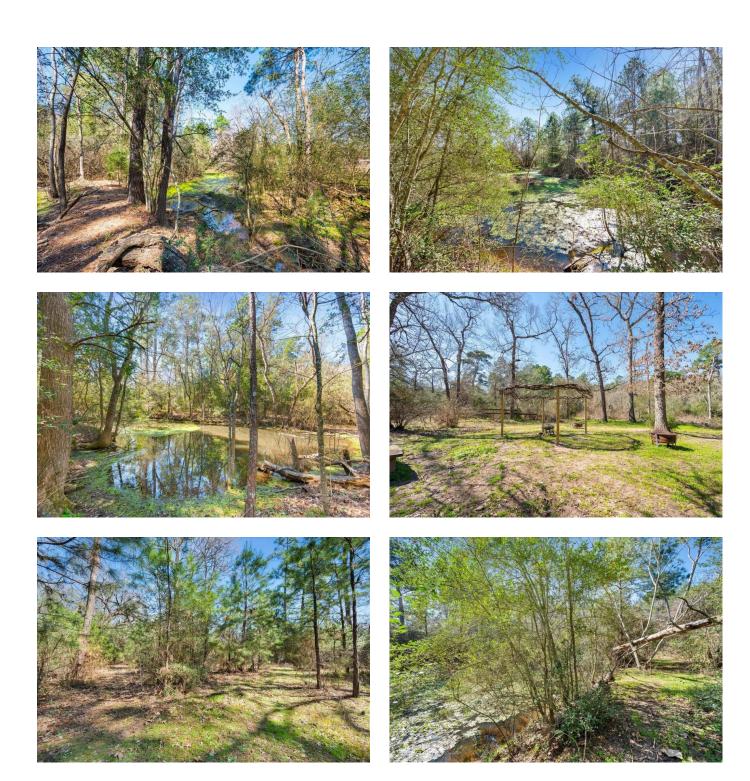

## Description:

Escape to this rustic red cabin nestled on a serene 3.73-acre lot (2 lots, see plat), offering the perfect blend of privacy and potential. Located on a quiet road with no back neighbors, this property is a hidden gem awaiting your personal touch. Cabin has 2 bedrooms & half bath downstairs while the Kitchen, living room, full bath & bonus room are upstairs. The home features rough cedar trim and banisters, adding to its authentic cabin feel. Enjoy tranquil views of your very own pond, perfect for nature lovers. This property is being sold as-is, providing a unique opportunity to customize and create your dream home. Refrigerator stays.