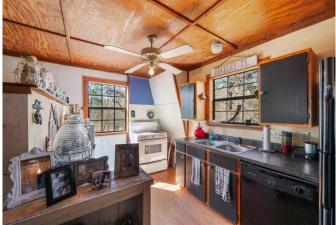

## Description:

Escape to this rustic red cabin nestled on a serene 3.73-acre lot (2 lots, see plat), offering the perfect blend of privacy and potential. Located on a quiet road with no back neighbors, this property is a hidden gem awaiting your personal touch. Cabin has 2 bedrooms & half bath downstairs while the Kitchen, living room, full bath & bonus room are upstairs. The home features rough cedar trim and banisters, adding to its authentic cabin feel. Enjoy tranquil views of your very own pond, perfect for nature lovers. This property is being sold as-is, providing a unique opportunity to customize and create your dream home. Refrigerator stays.