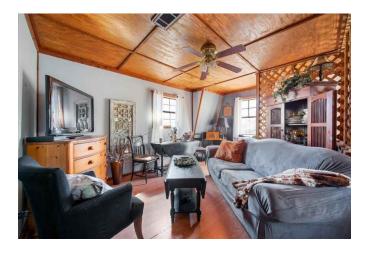

## Description:

Escape to this rustic red cabin nestled on a serene 3.73-acre lot (2 lots, see plat), offering the perfect blend of privacy and potential. Located on a quiet road with no back neighbors, this property is a hidden gem awaiting your personal touch. Cabin has 2 bedrooms & half bath downstairs while the Kitchen, living room, full bath & bonus room are upstairs. The home features rough cedar trim and banisters, adding to its authentic cabin feel. Enjoy tranquil views of your very own pond, perfect for nature lovers. This property is being sold as-is, providing a unique opportunity to customize and create your dream home. Refrigerator stays.