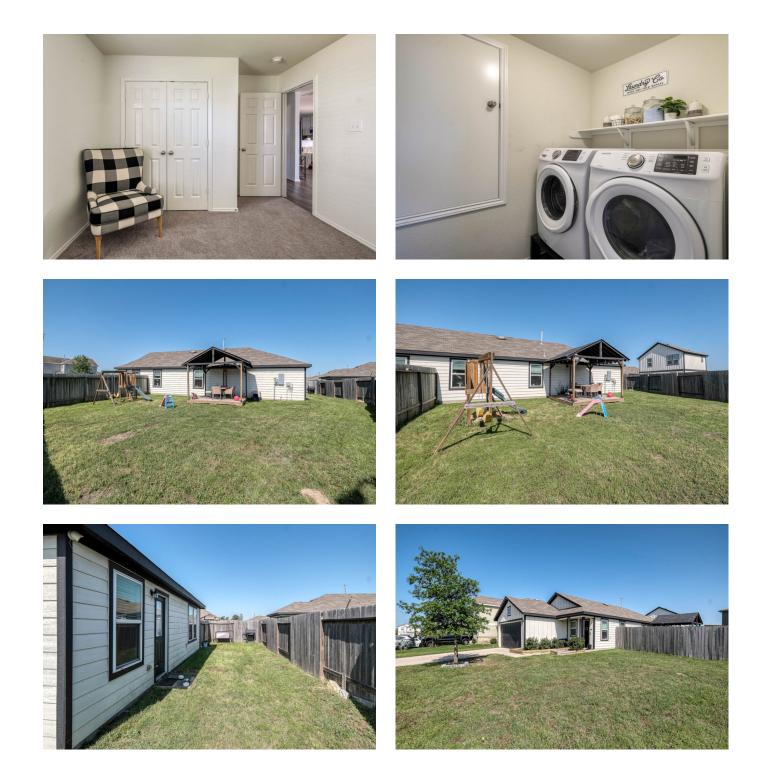

## 24002 Thistle Star Ln. - List Price: \$265,000

Property Type: Residential

Description:

Charming 3-Bedroom, 2-Bath Home on Spacious Corner Lot – Waller ISD!

Discover this beautifully maintained 3-bedroom, 2-bath gem located in a highly sought-after neighborhood within the top-rated Waller Independent School District. Nestled on a generously sized corner lot, this home offers plenty of curb appeal and room to roam.

Step inside to an inviting open floor plan that seamlessly blends comfort and functionality. The spacious living area flows effortlessly into a modern kitchen with ample cabinetry and counter space – perfect for everyday living or entertaining guests.

Enjoy the privacy of a fully fenced backyard, ideal for kids, pets, and weekend BBQs. Whether you're relaxing under the stars or planning your next garden project, this outdoor space has endless potential.

Highlights include:

- Split floor plan for added privacy
- Primary suite with walk-in closet and ensuite bath
- Attached 2-car garage
- Zube Park directly across the street from subdivision
- Convenient access to local shopping, dining, and major commuter routes