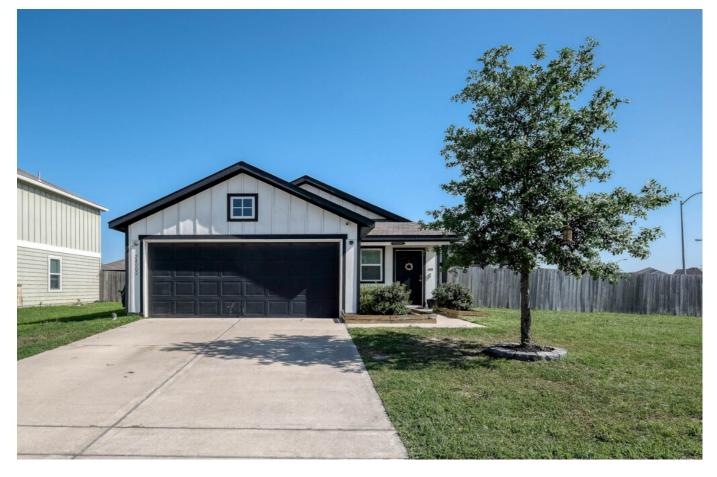

## 24002 Thistle Star Ln. - List Price: \$265,000

Property Type: Residential

Description:

Charming 3-Bedroom, 2-Bath Home on Spacious Corner Lot – Waller ISD!

Discover this beautifully maintained 3-bedroom, 2-bath gem located in a highly sought-after neighborhood within the top-rated Waller Independent School District. Nestled on a generously sized corner lot, this home offers plenty of curb appeal and room to roam.

Highlights include:

- Split floor plan for added privacy
- Primary suite with walk-in closet and ensuite bath
- Attached 2-car garage
- Zube Park directly across the street from subdivision
- Convenient access to local shopping, dining, and major commuter routes