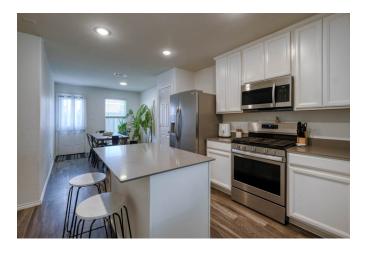

Step inside to an inviting open floor plan that seamlessly blends comfort and functionality. The spacious living area flows effortlessly into a modern kitchen with ample cabinetry and counter space – perfect for everyday living or entertaining guests.