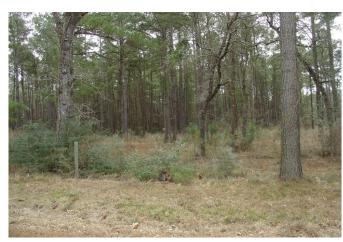

## Description:

Beautiful property on quiet street! Nicely wooded lot with many home sites to choose from. 1,800/SF minimum on home. Central water, DSL/Uverse, underground electricity. No mobile homes & no Commercial allowed. Property is well drained with No flood plain! Horses are allowed. Waller ISD. 9 miles from Hwy 290 & 2 miles from FM 1488. Lots of peace & quiet with room to roam.

Acres: 3

List Price: \$135,000

City: Hockley

County: Waller

State: Texas

Zip: 77447

tphelan@WallerCountyLand.com 281-723-9656

Texas Real Estate Commision Information About Brokerage Service » | Texas Real Estate Commision Consumer Protection Notice »