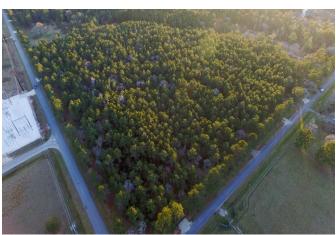

## Description:

Beautiful property on quiet street! Nicely wooded lot with many home sites to choose from. 1,800/SF minimum on home. Central water, DSL/Uverse, underground electricity. No mobile homes & no Commercial allowed. Property is well drained with No flood plain! Horses are allowed. Waller ISD. 9 miles from Hwy 290 & 2 miles from FM 1488. Lots of peace & quiet with room to roam.

Acres: 3

List Price: \$135,000

City: Hockley

County: Waller

State: Texas

Zip: 77447

tphelan@WallerCountyLand.com 281-723-9656

Texas Real Estate Commision Information About Brokerage Service » | Texas Real Estate Commision Consumer Protection Notice »