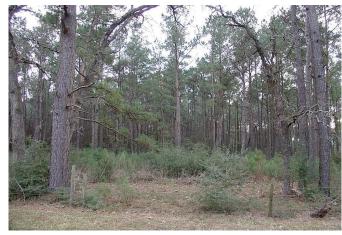

## Description:

Beautiful property on quiet street! Nicely wooded lot with many home sites to choose from. 1,800/SF minimum on home. Central water, DSL/Uverse, underground electricity. No mobile homes & no Commercial allowed. Property is well drained with No flood plain! Horses are allowed. Waller ISD. 9 miles from Hwy 290 & 2 miles from FM 1488. Lots of peace & quiet with room to roam.