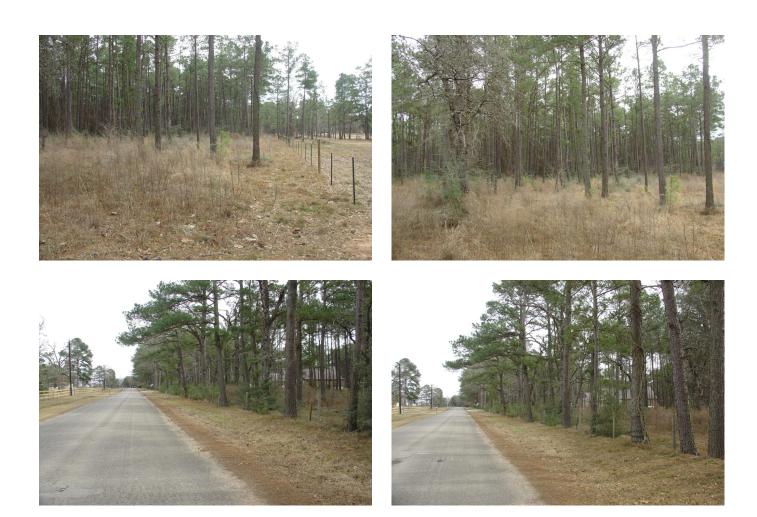

## Description:

Beautiful property on quiet street! Nicely wooded lot with many home sites to choose from. 1,800/SF minimum on home. Central water, DSL/Uverse, underground electricity. No mobile homes & no Commercial allowed. Property is well drained with No flood plain! Horses are allowed. Waller ISD. 9 miles from Hwy 290 & 2 miles from FM 1488. Lots of peace & quiet with room to roam.

Acres: 3

List Price: \$135,000

City: Hockley

County: Waller

State: Texas

Zip: 77447

tphelan@WallerCountyLand.com 281-723-9656

Texas Real Estate Commision Information About Brokerage Service » | Texas Real Estate Commision Consumer Protection Notice »