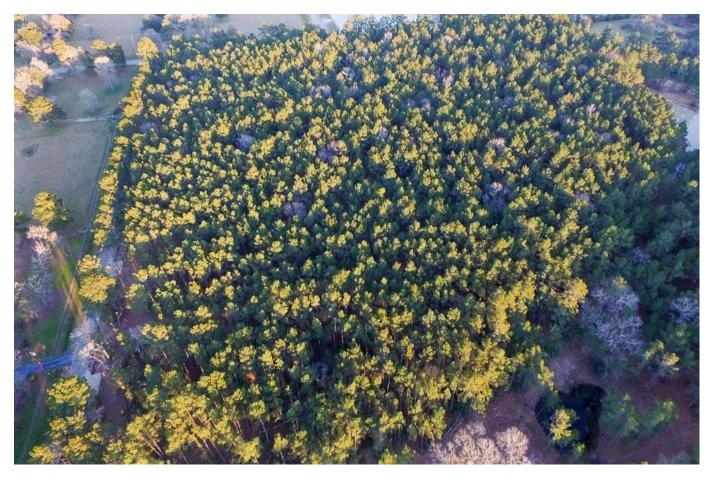

## Description:

Beautiful property on quiet street! Nicely wooded lot with many home sites to choose from. 1,800/SF minimum on home. Central water, DSL/Uverse, underground electricity. No mobile homes & no Commercial allowed. Property is well drained with No flood plain! Horses are allowed. Waller ISD. 9 miles from Hwy 290 & 2 miles from FM 1488. Lots of peace & quiet with room to roam.

Acres: 3

List Price: \$135,000

City: Hockley

County: Waller

State: Texas

Zip: 77447

tphelan@WallerCountyLand.com 281-723-9656

Texas Real Estate Commision Information About Brokerage Service » | Texas Real Estate Commision Consumer Protection Notice »