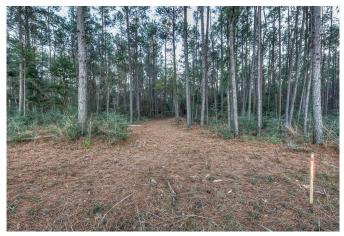

## Description:

Beautiful property on quiet street! Nicely wooded lot with many home sites to choose from. 1,800/SF minimum on home. Central water, DSL/Uverse, underground electricity. No mobile homes & no Commercial allowed. Property is well drained with No flood plain! Horses are allowed. Waller ISD. 9 miles from Hwy 290 & 2 miles from FM 1488. Lots of peace & quiet with room to roam.

Acres: 3

List Price: \$135,000

City: Hockley

County: Waller

State: Texas

Zip: 77447

tphelan@WallerCountyLand.com 281-723-9656

Texas Real Estate Commision Information About Brokerage Service » | Texas Real Estate Commision Consumer Protection Notice »