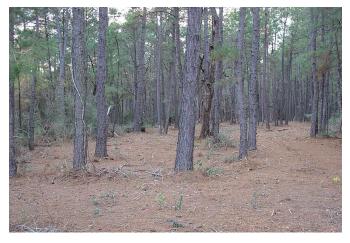

## Description:

Beautiful property on quiet street! Nicely wooded lot with many home sites to choose from. 1,800/SF minimum on home. Central water, DSL/Uverse, underground electricity. No mobile homes & no Commercial allowed. Property is well drained with No flood plain! Horses are allowed. Waller ISD. 9 miles from Hwy 290 & 2 miles from FM 1488. Lots of peace & quiet with room to roam.