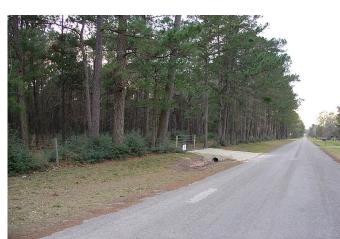

## Description:

Beautiful property on quiet street! Nicely wooded lot with many home sites to choose from. 1,800/SF minimum on home. Central water, DSL/Uverse, underground electricity. No mobile homes & no Commercial allowed. Property is well drained with No flood plain! Horses are allowed. Waller ISD. 9 miles from Hwy 290 & 2 miles from FM 1488. Lots of peace & quiet with room to roam.