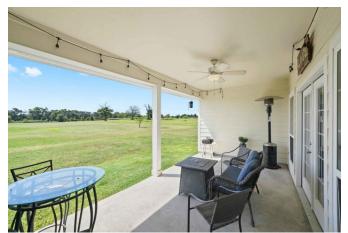

## Description:

Custom 4/2.5/2 home on 3 acres is located in the quiet & serene Legacy Estates. This small acreage subdivision is conveniently located just off Hwy 6 with easy access to 290. Home is light and bright with a lovely view from the back patio. You will find an open concept with lots of natural light, wood burning fireplace, island kitchen, split floor plan and formal dining/home office.