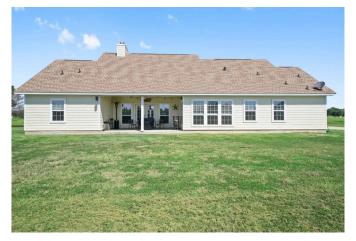

## Description:

Custom 4/2.5/2 home on 3 acres is located in the quiet & serene Legacy Estates. This small acreage subdivision is conveniently located just off Hwy 6 with easy access to 290. Home is light and bright with a lovely view from the back patio. You will find an open concept with lots of natural light, wood burning fireplace, island kitchen, split floor plan and formal dining/home office.