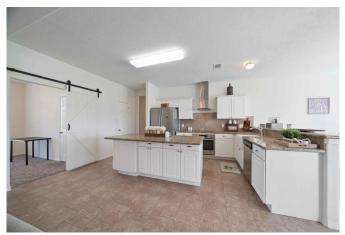

## Description:

Custom 4/2.5/2 home on 3 acres is located in the quiet & serene Legacy Estates. This small acreage subdivision is conveniently located just off Hwy 6 with easy access to 290. Home is light and bright with a lovely view from the back patio. You will find an open concept with lots of natural light, wood burning fireplace, island kitchen, split floor plan and formal dining/home office.