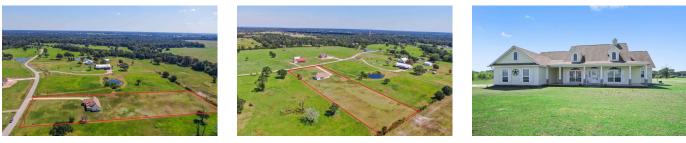

## Description:

Custom 4/2.5/2 home on 3 acres is located in the quiet & serene Legacy Estates. This small acreage subdivision is conveniently located just off Hwy 6 with easy access to 290. Home is light and bright with a lovely view from the back patio. You will find an open concept with lots of natural light, wood burning fireplace, island kitchen, split floor plan and formal dining/home office.

Acres: 3 List Price: \$415,000 City: Hempstead

County: Waller State: Texas Zip: 77445

Rendy Elizalde

rendy@WallerCountyLand.com 713-806-2830

Texas Real Estate Commision Information About Brokerage Service » | Texas Real Estate Commision Consumer Protection Notice »