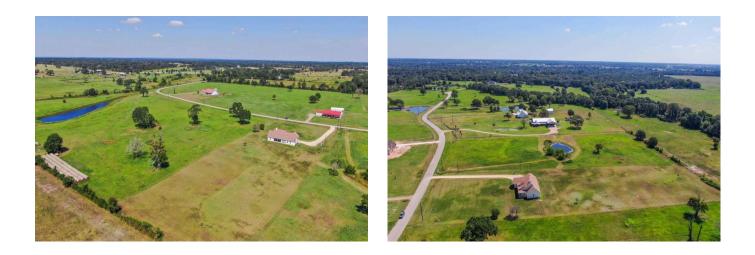

## Description:

Custom 4/2.5/2 home on 3 acres is located in the quiet & serene Legacy Estates. This small acreage subdivision is conveniently located just off Hwy 6 with easy access to 290. Home is light and bright with a lovely view from the back patio. You will find an open concept with lots of natural light, wood burning fireplace, island kitchen, split floor plan and formal dining/home office.