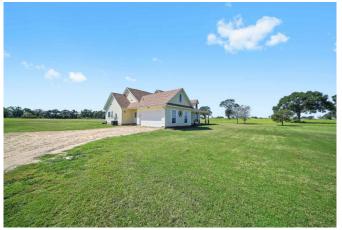

## Description:

Custom 4/2.5/2 home on 3 acres is located in the quiet & serene Legacy Estates. This small acreage subdivision is conveniently located just off Hwy 6 with easy access to 290. Home is light and bright with a lovely view from the back patio. You will find an open concept with lots of natural light, wood burning fireplace, island kitchen, split floor plan and formal dining/home office.