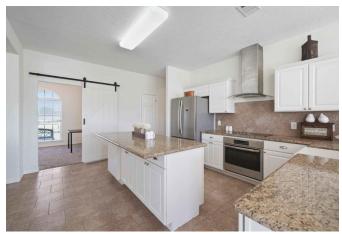

## Description:

Custom 4/2.5/2 home on 3 acres is located in the quiet & serene Legacy Estates. This small acreage subdivision is conveniently located just off Hwy 6 with easy access to 290. Home is light and bright with a lovely view from the back patio. You will find an open concept with lots of natural light, wood burning fireplace, island kitchen, split floor plan and formal dining/home office.