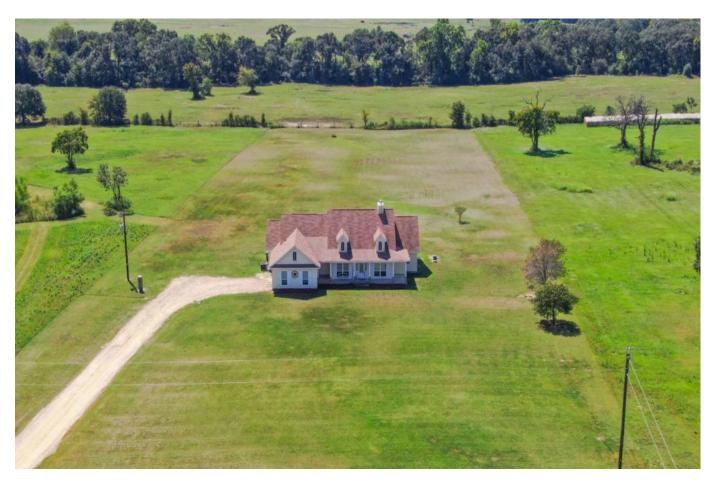

## 23727 Legacy Ln. - List Price: \$415,000

Property Type: Residential

VIEW ON MAP

## Description:

Custom 4/2.5/2 home on 3 acres is located in the quiet & serene Legacy Estates. This small acreage subdivision is conveniently located just off Hwy 6 with easy access to 290. Home is light and bright with a lovely view from the back patio. You will find an open concept with lots of natural light, wood burning fireplace, island kitchen, split floor plan and formal dining/home office.

Acres: 3 List Price: \$415,000 City: Hempstead

County: Waller State: Texas Zip: 77445

Rendy Elizalde

rendy@WallerCountyLand.com 713-806-2830

Texas Real Estate Commision Information About Brokerage Service » | Texas Real Estate Commision Consumer Protection Notice »