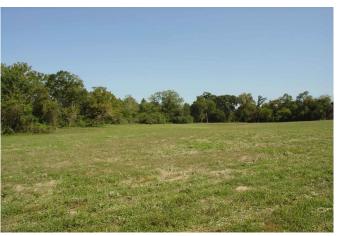

## Description:

Scenic unrestricted property with deep creek surrounded by large hardwoods. Approximately 20' of elevation change from creek bank to hilltop. Ideal homesite with great views. Lots of nature & wildlife. No Flood Plain. Two entrances. Ideal for two homesites. Fenced. Ag Exempt. Sandy soil. Well drained. Quiet country road yet easy access to major thoroughfares. If you love nature you will love this property. Electricity will be brought to property in mid-February.