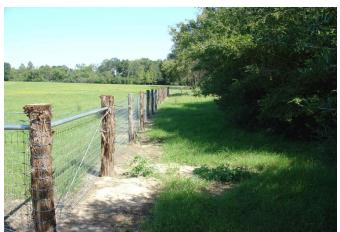

## Description:

Scenic unrestricted property with deep creek surrounded by large hardwoods. Approximately 20' of elevation change from creek bank to hilltop. Ideal homesite with great views. Lots of nature & wildlife. No Flood Plain. Two entrances. Ideal for two homesites. Fenced. Ag Exempt. Sandy soil. Well drained. Quiet country road yet easy access to major thoroughfares. If you love nature you will love this property. Electricity will be brought to property in mid-February.