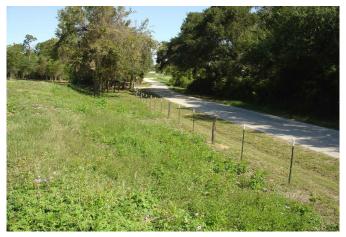

## Description:

Scenic unrestricted property with deep creek surrounded by large hardwoods. Approximately 20' of elevation change from creek bank to hilltop. Ideal homesite with great views. Lots of nature & wildlife. No Flood Plain. Two entrances. Ideal for two homesites. Fenced. Ag Exempt. Sandy soil. Well drained. Quiet country road yet easy access to major thoroughfares. If you love nature you will love this property. Electricity will be brought to property in mid-February.