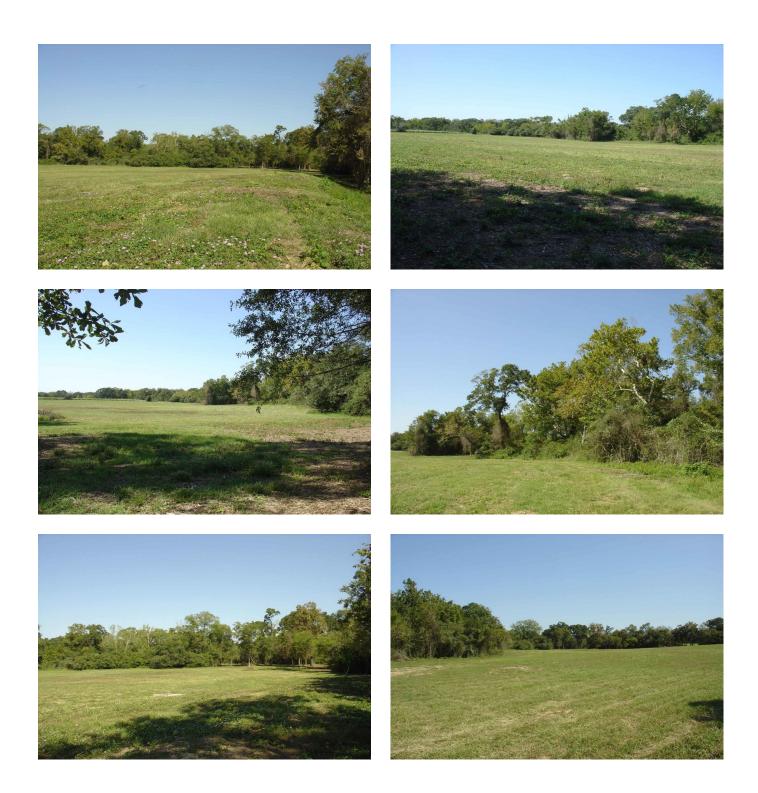

## Description:

Scenic unrestricted property with deep creek surrounded by large hardwoods. Approximately 20' of elevation change from creek bank to hilltop. Ideal homesite with great views. Lots of nature & wildlife. No Flood Plain. Two entrances. Ideal for two homesites. Fenced. Ag Exempt. Sandy soil. Well drained. Quiet country road yet easy access to major thoroughfares. If you love nature you will love this property. Electricity will be brought to property in mid-February.

Acres: 12 List Price: \$304,175 City: Hempstead

County: Waller State: Texas Zip: 77445