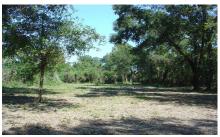

## Description:

Scenic unrestricted property with deep creek surrounded by large hardwoods. Approximately 20' of elevation change from creek bank to hilltop. Ideal homesite with great views. Lots of nature & wildlife. No Flood Plain. Two entrances. Ideal for two homesites. Fenced. Ag Exempt. Sandy soil. Well drained. Quiet country road yet easy access to major thoroughfares. If you love nature you will love this property. Electricity will be brought to property in mid-February.