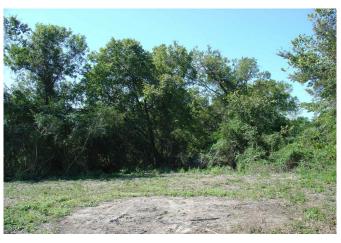

## Description:

Scenic unrestricted property with deep creek surrounded by large hardwoods. Approximately 20' of elevation change from creek bank to hilltop. Ideal homesite with great views. Lots of nature & wildlife. No Flood Plain. Two entrances. Ideal for two homesites. Fenced. Ag Exempt. Sandy soil. Well drained. Quiet country road yet easy access to major thoroughfares. If you love nature you will love this property. Electricity will be brought to property in mid-February.