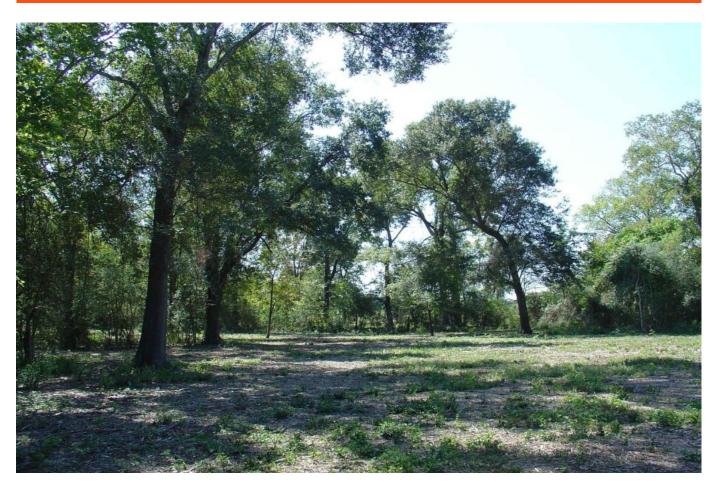

## Description:

Scenic unrestricted property with deep creek surrounded by large hardwoods. Approximately 20' of elevation change from creek bank to hilltop. Ideal homesite with great views. Lots of nature & wildlife. No Flood Plain. Two entrances. Ideal for two homesites. Fenced. Ag Exempt. Sandy soil. Well drained. Quiet country road yet easy access to major thoroughfares. If you love nature you will love this property. Electricity will be brought to property in mid-February.