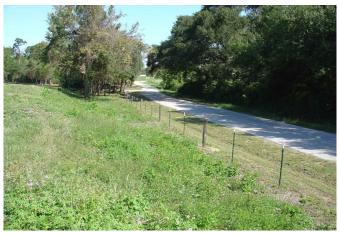

## Description:

Scenic unrestricted property with deep creek surrounded by large hardwoods. Approximately 20' of elevation change from creek bank to hilltop. Ideal homesite with great views. Lots of nature & wildlife. No Flood Plain. Two entrances. Ideal for two homesites. Fenced. Ag Exempt. Sandy soil. Well drained. Quiet country road yet easy access to major thoroughfares. If you love nature you will love this property. Electricity will be brought to property in mid-February.