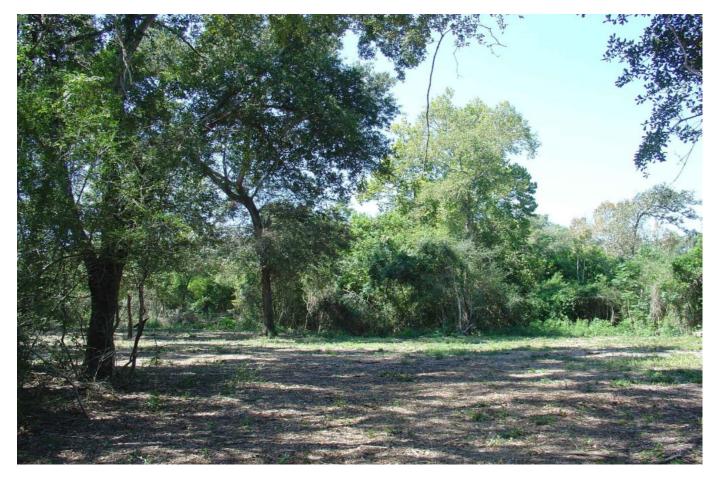

## Description:

Scenic unrestricted property with deep creek surrounded by large hardwoods. Approximately 20' of elevation change from creek bank to hilltop. Ideal homesite with great views. Lots of nature & wildlife. No Flood Plain. Two entrances. Ideal for two homesites. Fenced. Ag Exempt. Sandy soil. Well drained. Quiet country road yet easy access to major thoroughfares. If you love nature you will love this property. Electricity will be brought to property in mid-February.