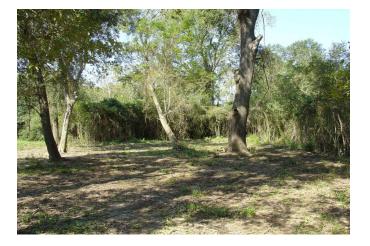

## Description:

Scenic unrestricted property with deep creek surrounded by large hardwoods. Approximately 20' of elevation change from creek bank to hilltop. Ideal homesite with great views. Lots of nature & wildlife. No Flood Plain. Two entrances. Ideal for two homesites. Fenced. Ag Exempt. Sandy soil. Well drained. Quiet country road yet easy access to major thoroughfares. If you love nature you will love this property. Electricity will be brought to property in mid-February.