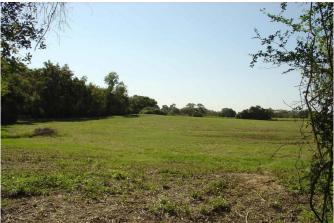

## Description:

Scenic unrestricted property with deep creek surrounded by large hardwoods. Approximately 20' of elevation change from creek bank to hilltop. Ideal homesite with great views. Lots of nature & wildlife. No Flood Plain. Two entrances. Ideal for two homesites. Fenced. Ag Exempt. Sandy soil. Well drained. Quiet country road yet easy access to major thoroughfares. If you love nature you will love this property. Electricity will be brought to property in mid-February.