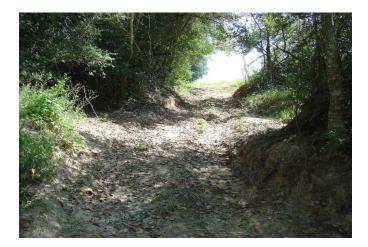

## Description:

Scenic unrestricted property with deep creek surrounded by large hardwoods. Approximately 20' of elevation change from creek bank to hilltop. Ideal homesite with great views. Lots of nature & wildlife. No Flood Plain. Two entrances. Ideal for two homesites. Fenced. Ag Exempt. Sandy soil. Well drained. Quiet country road yet easy access to major thoroughfares. If you love nature you will love this property. Electricity will be brought to property in mid-February.