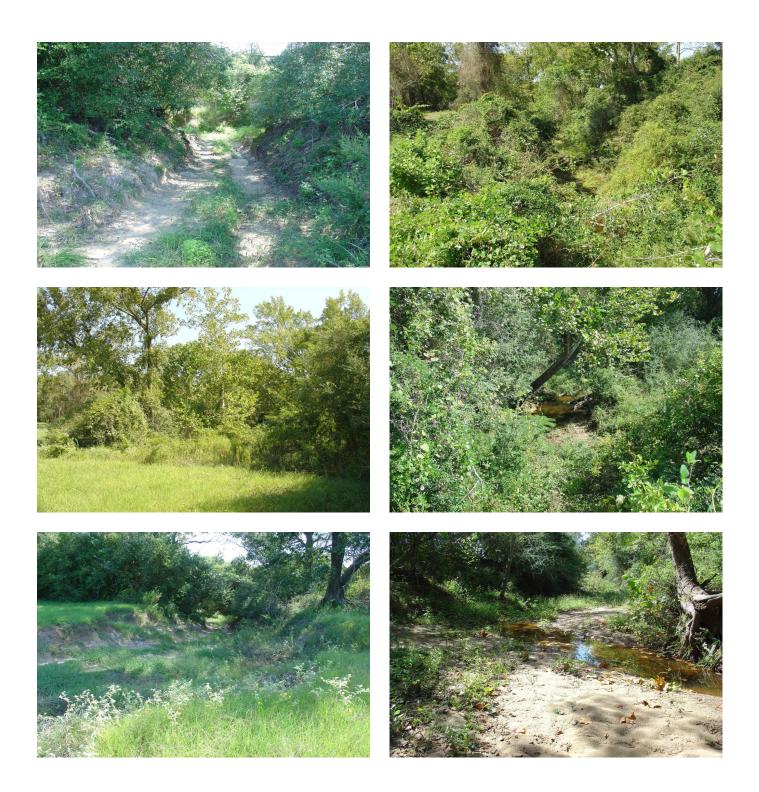

## Description:

Scenic unrestricted property with deep creek surrounded by large hardwoods. Approximately 20' of elevation change from creek bank to hilltop. Ideal homesite with great views. Lots of nature & wildlife. No Flood Plain. Two entrances. Ideal for two homesites. Fenced. Ag Exempt. Sandy soil. Well drained. Quiet country road yet easy access to major thoroughfares. If you love nature you will love this property. Electricity will be brought to property in mid-February.

Acres: 12 List Price: \$304,175 City: Hempstead

County: Waller State: Texas Zip: 77445