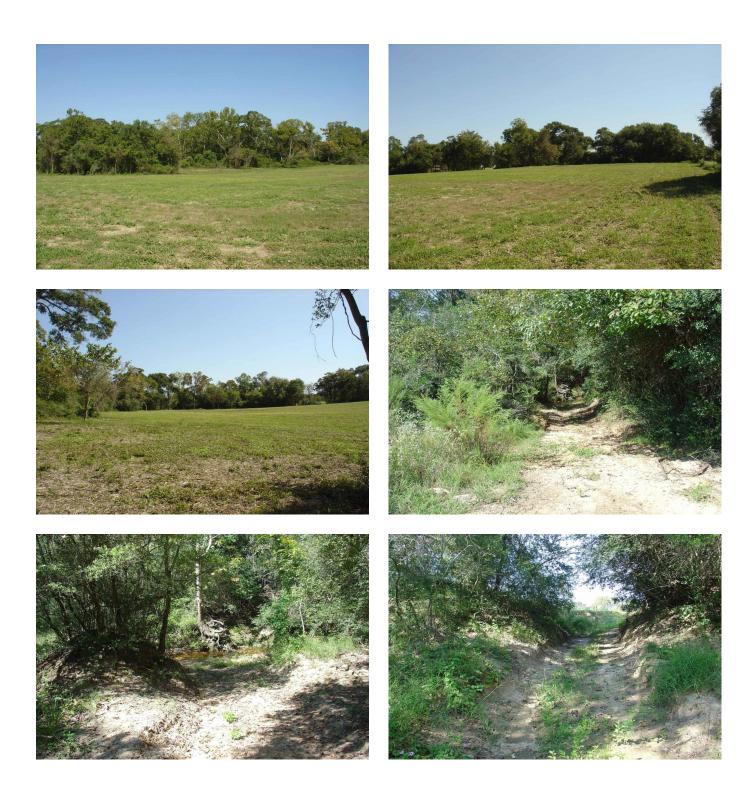

## Description:

Scenic unrestricted property with deep creek surrounded by large hardwoods. Approximately 20' of elevation change from creek bank to hilltop. Ideal homesite with great views. Lots of nature & wildlife. No Flood Plain. Two entrances. Ideal for two homesites. Fenced. Ag Exempt. Sandy soil. Well drained. Quiet country road yet easy access to major thoroughfares. If you love nature you will love this property. Electricity will be brought to property in mid-February.

Acres: 12 List Price: \$304,175 City: Hempstead

County: Waller State: Texas Zip: 77445