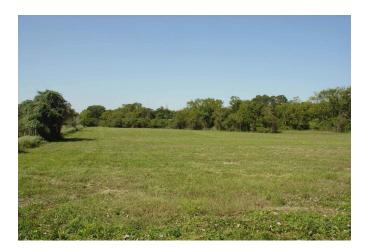

## Description:

Scenic unrestricted property with deep creek surrounded by large hardwoods. Approximately 20' of elevation change from creek bank to hilltop. Ideal homesite with great views. Lots of nature & wildlife. No Flood Plain. Two entrances. Ideal for two homesites. Fenced. Ag Exempt. Sandy soil. Well drained. Quiet country road yet easy access to major thoroughfares. If you love nature you will love this property. Electricity will be brought to property in mid-February.