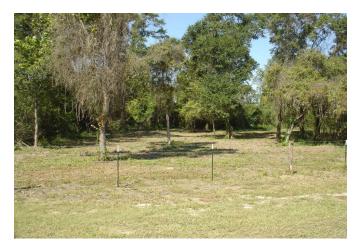

## Description:

Scenic unrestricted property with deep creek surrounded by large hardwoods. Approximately 20' of elevation change from creek bank to hilltop. Ideal homesite with great views. Lots of nature & wildlife. No Flood Plain. Two entrances. Ideal for two homesites. Fenced. Ag Exempt. Sandy soil. Well drained. Quiet country road yet easy access to major thoroughfares. If you love nature you will love this property. Electricity will be brought to property in mid-February.