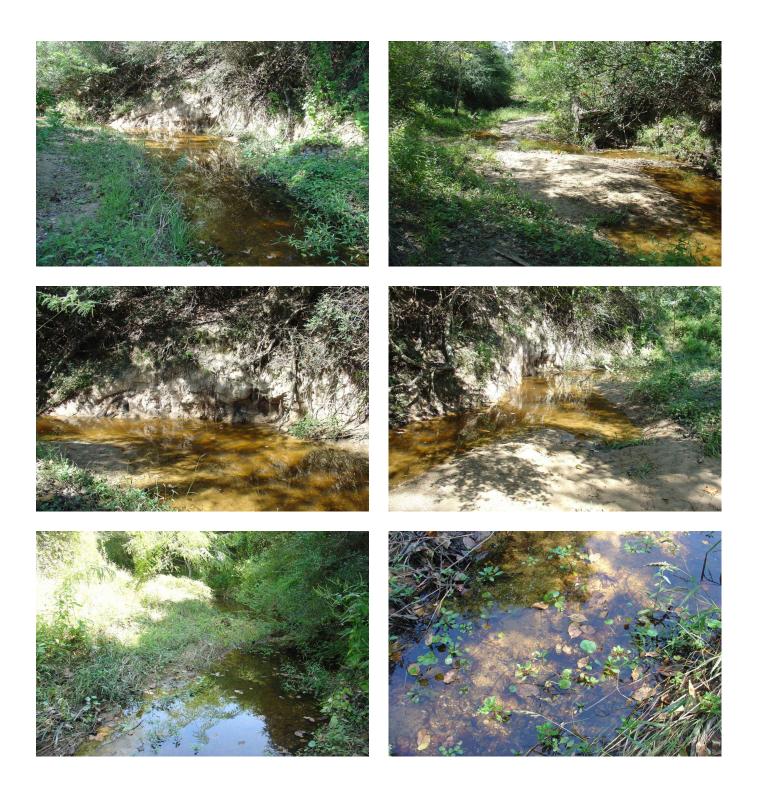

## Description:

Scenic unrestricted property with deep creek surrounded by large hardwoods. Approximately 20' of elevation change from creek bank to hilltop. Ideal homesite with great views. Lots of nature & wildlife. No Flood Plain. Two entrances. Ideal for two homesites. Fenced. Ag Exempt. Sandy soil. Well drained. Quiet country road yet easy access to major thoroughfares. If you love nature you will love this property. Electricity will be brought to property in mid-February.

Acres: 12 List Price: \$304,175 City: Hempstead

County: Waller State: Texas Zip: 77445