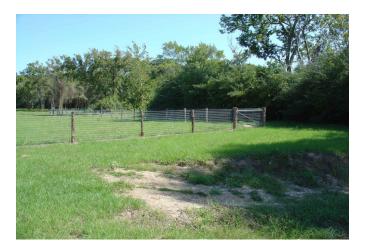

## Description:

Scenic unrestricted property with deep creek surrounded by large hardwoods. Approximately 20' of elevation change from creek bank to hilltop. Ideal homesite with great views. Lots of nature & wildlife. No Flood Plain. Two entrances. Ideal for two homesites. Fenced. Ag Exempt. Sandy soil. Well drained. Quiet country road yet easy access to major thoroughfares. If you love nature you will love this property. Electricity will be brought to property in mid-February.