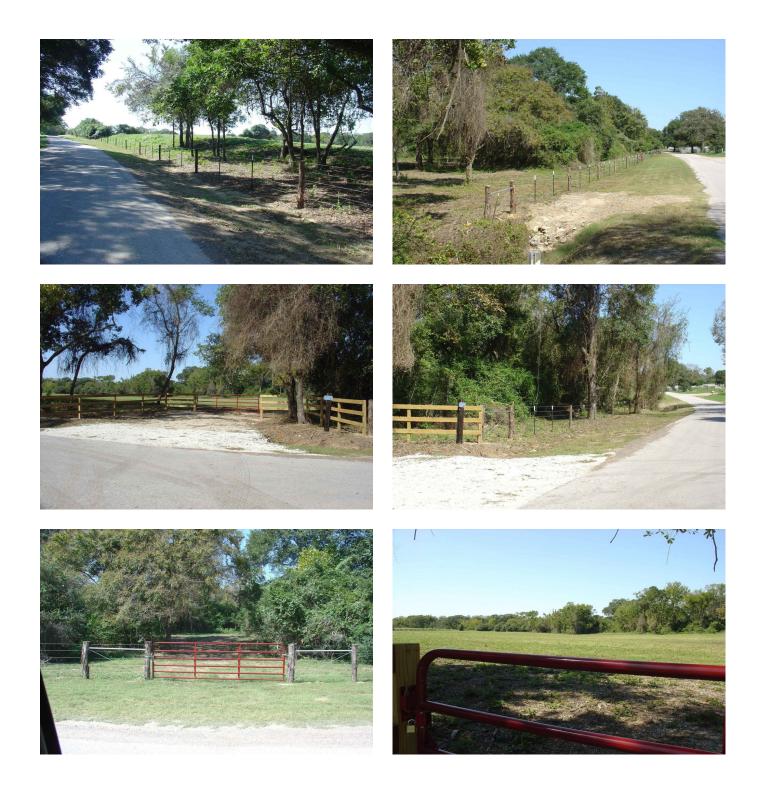

## Description:

Scenic unrestricted property with deep creek surrounded by large hardwoods. Approximately 20' of elevation change from creek bank to hilltop. Ideal homesite with great views. Lots of nature & wildlife. No Flood Plain. Two entrances. Ideal for two homesites. Fenced. Ag Exempt. Sandy soil. Well drained. Quiet country road yet easy access to major thoroughfares. If you love nature you will love this property. Electricity will be brought to property in mid-February.