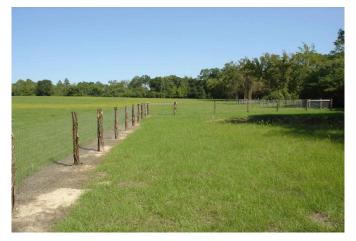

## Description:

Scenic unrestricted property with deep creek surrounded by large hardwoods. Approximately 20' of elevation change from creek bank to hilltop. Ideal homesite with great views. Lots of nature & wildlife. No Flood Plain. Two entrances. Ideal for two homesites. Fenced. Ag Exempt. Sandy soil. Well drained. Quiet country road yet easy access to major thoroughfares. If you love nature you will love this property. Electricity will be brought to property in mid-February.