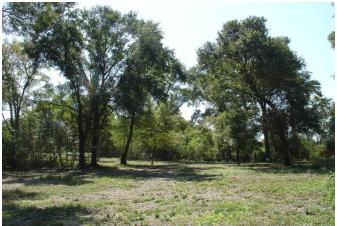

## Description:

Scenic unrestricted property with deep creek surrounded by large hardwoods. Approximately 20' of elevation change from creek bank to hilltop. Ideal homesite with great views. Lots of nature & wildlife. No Flood Plain. Two entrances. Ideal for two homesites. Fenced. Ag Exempt. Sandy soil. Well drained. Quiet country road yet easy access to major thoroughfares. If you love nature you will love this property. Electricity will be brought to property in mid-February.