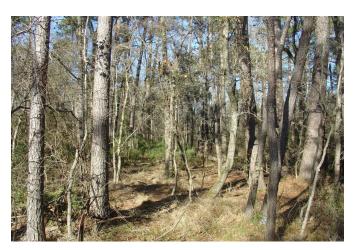

## Description:

Six heavily wooded contiguous lots (3 fronting Sweet Gum Dr. & 2 front Live Oak Dr.). All are in flood plain. Some improvements started on Lot 2. See attached for plat, restrictions and flood plain maps. Priced to Sell at \$17,500 a lot.