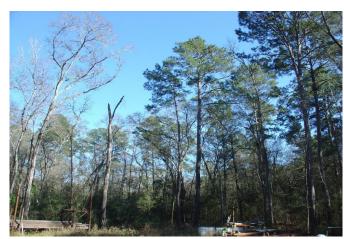

## Description:

Six heavily wooded contiguous lots (3 fronting Sweet Gum Dr. & 2 front Live Oak Dr.). All are in flood plain. Some improvements started on Lot 2. See attached for plat, restrictions and flood plain maps. Priced to Sell at \$17,500 a lot.