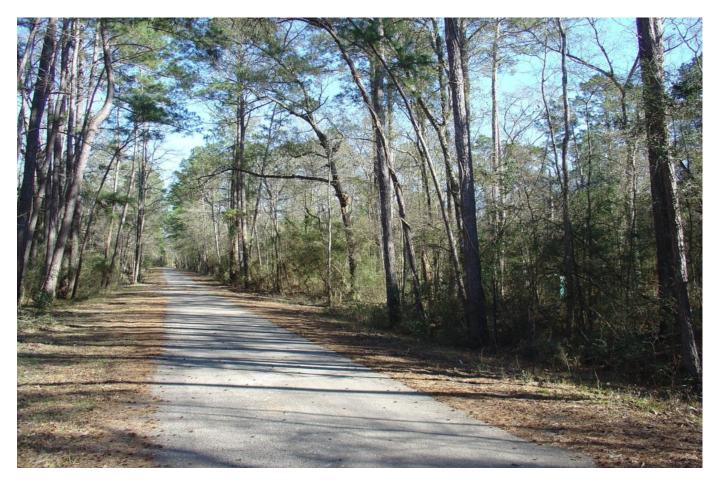

## Description:

Six heavily wooded contiguous lots (3 fronting Sweet Gum Dr. & 2 front Live Oak Dr.). All are in flood plain. Some improvements started on Lot 2. See attached for plat, restrictions and flood plain maps. Priced to Sell at \$17,500 a lot.