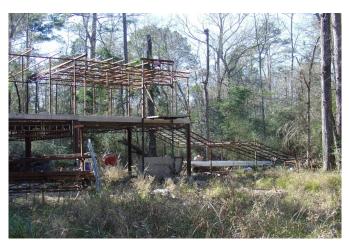

## Description:

Six heavily wooded contiguous lots (3 fronting Sweet Gum Dr. & 2 front Live Oak Dr.). All are in flood plain. Some improvements started on Lot 2. See attached for plat, restrictions and flood plain maps. Priced to Sell at \$17,500 a lot.