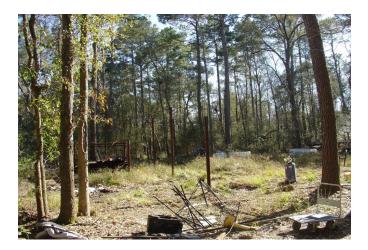

## Description:

Six heavily wooded contiguous lots (3 fronting Sweet Gum Dr. & 2 front Live Oak Dr.). All are in flood plain. Some improvements started on Lot 2. See attached for plat, restrictions and flood plain maps. Priced to Sell at \$17,500 a lot.