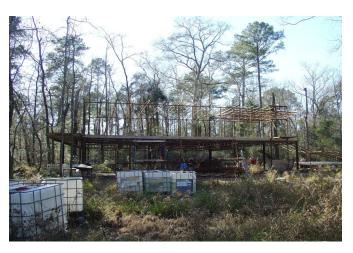

## Description:

Six heavily wooded contiguous lots (3 fronting Sweet Gum Dr. & 2 front Live Oak Dr.). All are in flood plain. Some improvements started on Lot 2. See attached for plat, restrictions and flood plain maps. Priced to Sell at \$17,500 a lot.