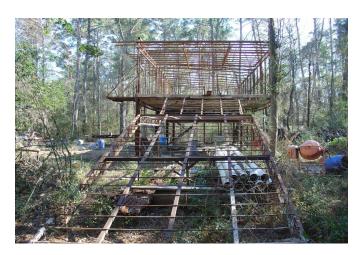

## Description:

Six heavily wooded contiguous lots (3 fronting Sweet Gum Dr. & 2 front Live Oak Dr.). All are in flood plain. Some improvements started on Lot 2. See attached for plat, restrictions and flood plain maps. Priced to Sell at \$17,500 a lot.