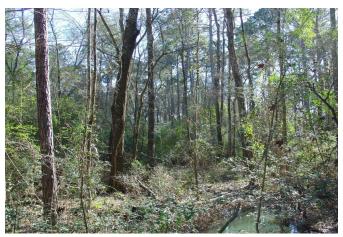

## Description:

Six heavily wooded contiguous lots (3 fronting Sweet Gum Dr. & 2 front Live Oak Dr.). All are in flood plain. Some improvements started on Lot 2. See attached for plat, restrictions and flood plain maps. Priced to Sell at \$17,500 a lot.