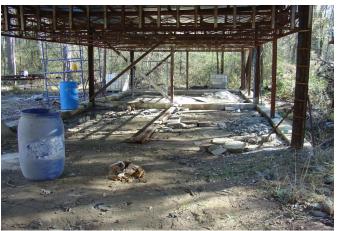

## Description:

Six heavily wooded contiguous lots (3 fronting Sweet Gum Dr. & 2 front Live Oak Dr.). All are in flood plain. Some improvements started on Lot 2. See attached for plat, restrictions and flood plain maps. Priced to Sell at \$17,500 a lot.