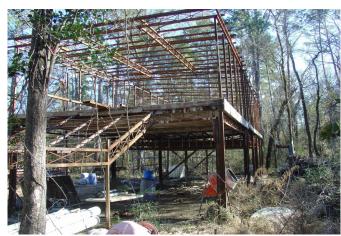

## Description:

Six heavily wooded contiguous lots (3 fronting Sweet Gum Dr. & 2 front Live Oak Dr.). All are in flood plain. Some improvements started on Lot 2. See attached for plat, restrictions and flood plain maps. Priced to Sell at \$17,500 a lot.