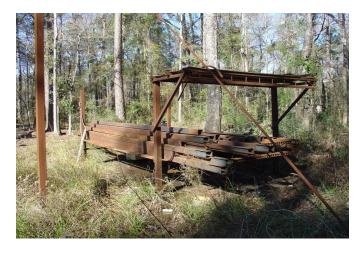

## Description:

Six heavily wooded contiguous lots (3 fronting Sweet Gum Dr. & 2 front Live Oak Dr.). All are in flood plain. Some improvements started on Lot 2. See attached for plat, restrictions and flood plain maps. Priced to Sell at \$17,500 a lot.