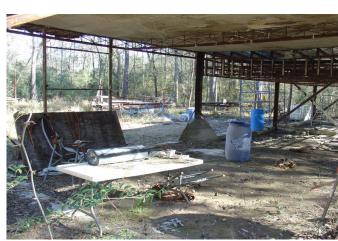

## Description:

Six heavily wooded contiguous lots (3 fronting Sweet Gum Dr. & 2 front Live Oak Dr.). All are in flood plain. Some improvements started on Lot 2. See attached for plat, restrictions and flood plain maps. Priced to Sell at \$17,500 a lot.