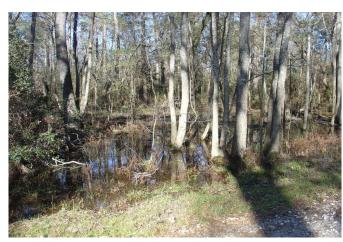

## Description:

Six heavily wooded contiguous lots (3 fronting Sweet Gum Dr. & 2 front Live Oak Dr.). All are in flood plain. Some improvements started on Lot 2. See attached for plat, restrictions and flood plain maps. Priced to Sell at \$17,500 a lot.