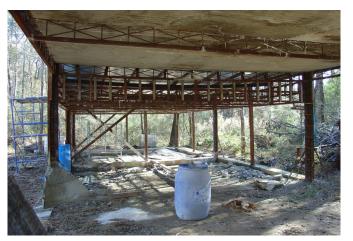

## Description:

Six heavily wooded contiguous lots (3 fronting Sweet Gum Dr. & 2 front Live Oak Dr.). All are in flood plain. Some improvements started on Lot 2. See attached for plat, restrictions and flood plain maps. Priced to Sell at \$17,500 a lot.