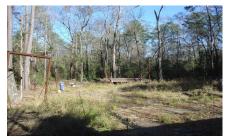

## Description:

Six heavily wooded contiguous lots (3 fronting Sweet Gum Dr. & 2 front Live Oak Dr.). All are in flood plain. Some improvements started on Lot 2. See attached for plat, restrictions and flood plain maps. Priced to Sell at \$17,500 a lot.