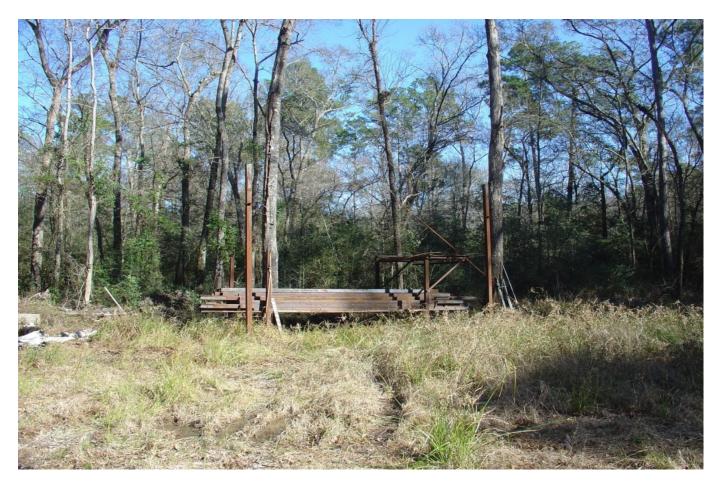

## Description:

Six heavily wooded contiguous lots (3 fronting Sweet Gum Dr. & 2 front Live Oak Dr.). All are in flood plain. Some improvements started on Lot 2. See attached for plat, restrictions and flood plain maps. Priced to Sell at \$17,500 a lot.