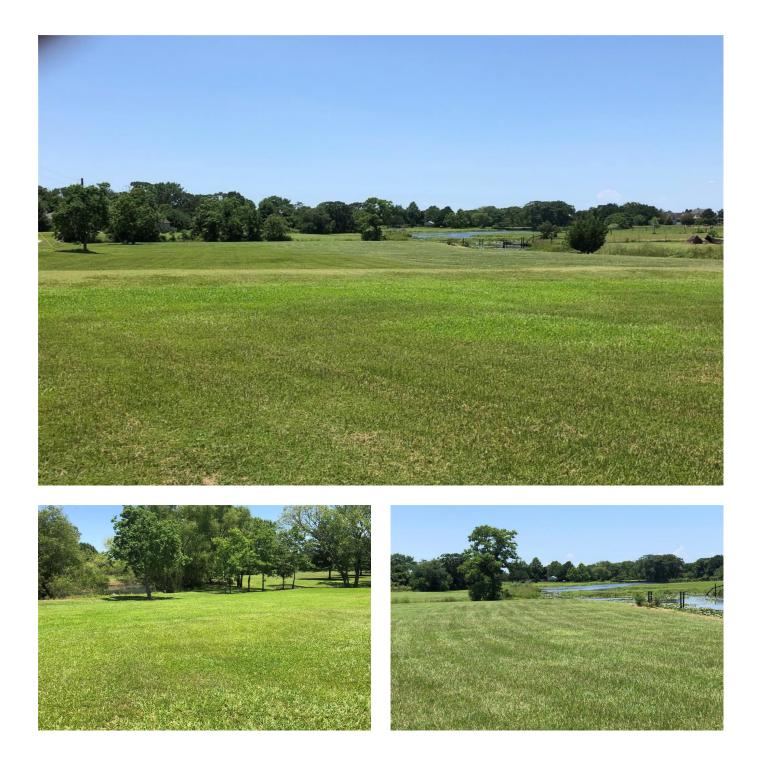

## Description:

If you're looking to build your Dream Home in the Country, look no more. Bring your Family, Horses or Ag projects out to this 5 acre tract which is absolutely gorgeous. Scattered hardwood trees, seasonal creek and rolling terrain overlooking a lake. Located in a very quiet neighborhood which has been beautifully maintained and within the highly accredited Waller School District. Literally just a couple of minutes from HWY 290 makes it an easy commute to Houston, Brenham or College Station. Don't miss out!