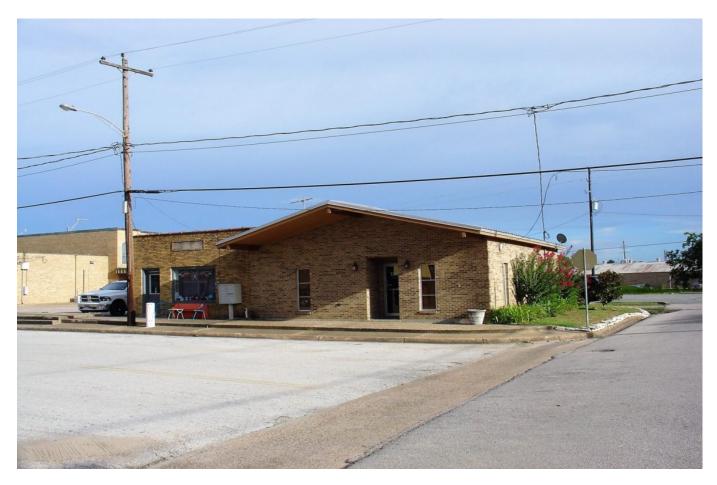

## Description:

Great business location in the City of Waller! Corner location with Bus Hwy. 290 frontage/visibility. A revitalization project slated to begin first part of 2019 will include state-of-the-art ten foot sidewalks with trees, street lamps, benches & signage directly in front of your new business. Adjacent streets will also get new sidewalks. Business is close to the newly revamped City park. Building features lobby (14x13), reception/assistant office (10x17), small office (16x14), large office or conference room (18x11), half bath & kitchenette. Front and rear entrances with public parking in front and 2 vehicle private parking in rear. Previously used as a Law Office and Newspaper offices. This professional building is suitable for any office needs. Big things are happening in the City of Waller so get in while space is still available.

## **WALLER COUNTY LAND COMPANY**

Established 1985

Waller Office: 936.372.9181

Hempstead Office: 979.826.4133

2323 Main St. - List Price: \$165,000

Property Type: Commercial