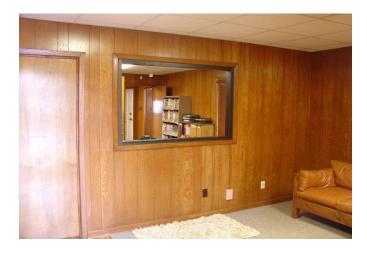

## Description:

Great business location in the City of Waller! Corner location with Bus Hwy. 290 frontage/visibility. A revitalization project slated to begin first part of 2019 will include state-of-the-art ten foot sidewalks with trees, street lamps, benches & signage directly in front of your new business. Adjacent streets will also get new sidewalks. Business is close to the newly revamped City park. Building features lobby (14x13), reception/assistant office (10x17), small office (16x14), large office or conference room (18x11), half bath & kitchenette. Front and rear entrances with public parking in front and 2 vehicle private parking in rear. Previously used as a Law Office and Newspaper offices. This professional building is suitable for any office needs. Big things are happening in the City of Waller so get in while space is still available.