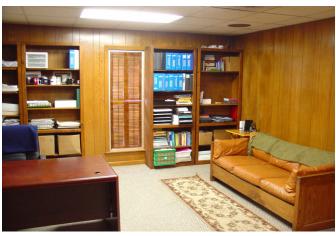

## Description:

Great business location in the City of Waller! Corner location with Bus Hwy. 290 frontage/visibility. A revitalization project slated to begin first part of 2019 will include state-of-the-art ten foot sidewalks with trees, street lamps, benches & signage directly in front of your new business. Adjacent streets will also get new sidewalks. Business is close to the newly revamped City park. Building features lobby (14x13), reception/assistant office (10x17), small office (16x14), large office or conference room (18x11), half bath & kitchenette. Front and rear entrances with public parking in front and 2 vehicle private parking in rear. Previously used as a Law Office and Newspaper offices. This professional building is suitable for any office needs. Big things are happening in the City of Waller so get in while space is still available.