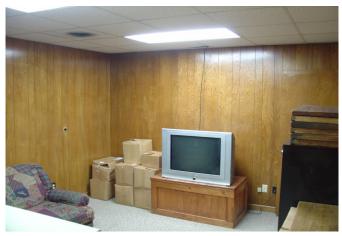

## Description:

Great business location in the City of Waller! Corner location with Bus Hwy. 290 frontage/visibility. A revitalization project slated to begin first part of 2019 will include state-of-the-art ten foot sidewalks with trees, street lamps, benches & signage directly in front of your new business. Adjacent streets will also get new sidewalks. Business is close to the newly revamped City park. Building features lobby (14x13), reception/assistant office (10x17), small office (16x14), large office or conference room (18x11), half bath & kitchenette. Front and rear entrances with public parking in front and 2 vehicle private parking in rear. Previously used as a Law Office and Newspaper offices. This professional building is suitable for any office needs. Big things are happening in the City of Waller so get in while space is still available.