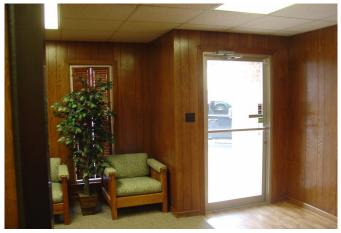

## Description:

Great business location in the City of Waller! Corner location with Bus Hwy. 290 frontage/visibility. A revitalization project slated to begin first part of 2019 will include state-of-the-art ten foot sidewalks with trees, street lamps, benches & signage directly in front of your new business. Adjacent streets will also get new sidewalks. Business is close to the newly revamped City park. Building features lobby (14x13), reception/assistant office (10x17), small office (16x14), large office or conference room (18x11), half bath & kitchenette. Front and rear entrances with public parking in front and 2 vehicle private parking in rear. Previously used as a Law Office and Newspaper offices. This professional building is suitable for any office needs. Big things are happening in the City of Waller so get in while space is still available.