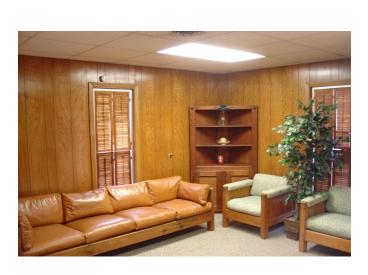

## Description:

Great business location in the City of Waller! Corner location with Bus Hwy. 290 frontage/visibility. A revitalization project slated to begin first part of 2019 will include state-of-the-art ten foot sidewalks with trees, street lamps, benches & signage directly in front of your new business. Adjacent streets will also get new sidewalks. Business is close to the newly revamped City park. Building features lobby (14x13), reception/assistant office (10x17), small office (16x14), large office or conference room (18x11), half bath & kitchenette. Front and rear entrances with public parking in front and 2 vehicle private parking in rear. Previously used as a Law Office and Newspaper offices. This professional building is suitable for any office needs. Big things are happening in the City of Waller so get in while space is still available.