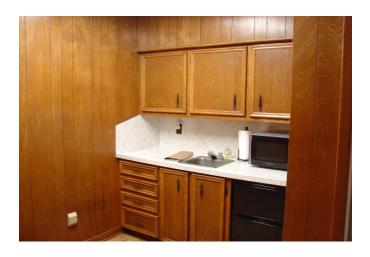

## Description:

Great business location in the City of Waller! Corner location with Bus Hwy. 290 frontage/visibility. A revitalization project slated to begin first part of 2019 will include state-of-the-art ten foot sidewalks with trees, street lamps, benches & signage directly in front of your new business. Adjacent streets will also get new sidewalks. Business is close to the newly revamped City park. Building features lobby (14x13), reception/assistant office (10x17), small office (16x14), large office or conference room (18x11), half bath & kitchenette. Front and rear entrances with public parking in front and 2 vehicle private parking in rear. Previously used as a Law Office and Newspaper offices. This professional building is suitable for any office needs. Big things are happening in the City of Waller so get in while space is still available.