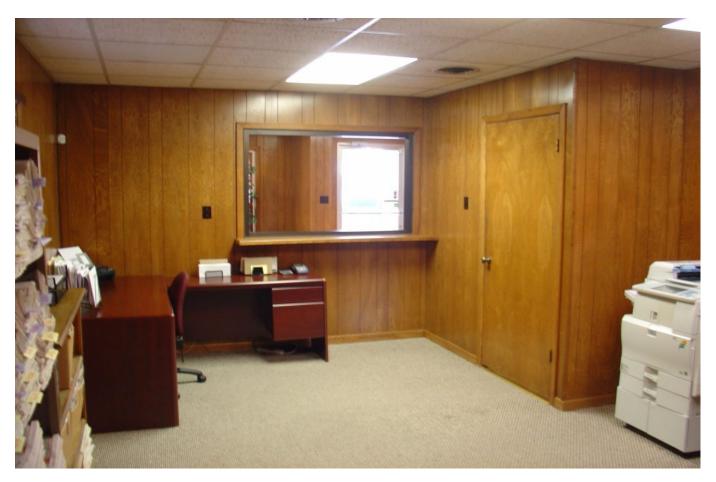

## Description:

Great business location in the City of Waller! Corner location with Bus Hwy. 290 frontage/visibility. A revitalization project slated to begin first part of 2019 will include state-of-the-art ten foot sidewalks with trees, street lamps, benches & signage directly in front of your new business. Adjacent streets will also get new sidewalks. Business is close to the newly revamped City park. Building features lobby (14x13), reception/assistant office (10x17), small office (16x14), large office or conference room (18x11), half bath & kitchenette. Front and rear entrances with public parking in front and 2 vehicle private parking in rear. Previously used as a Law Office and Newspaper offices. This professional building is suitable for any office needs. Big things are happening in the City of Waller so get in while space is still available.