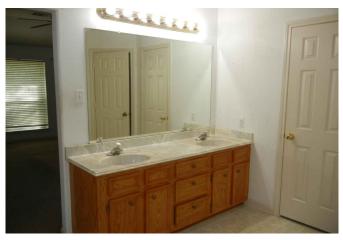

## Description:

3/2/2 1,922 Sq. Ft. on 1.138 acres. Country living can be found in this highly sought-after subdivision. No MUD! Lots of wildlife to watch from the patio! Large trees and a few storage sheds for parking your lawn equipment or small recreational vehicles. Easy access to the growing Magnolia area and also to Tomball! The kitchen features an island and a corner sink. Breakfast area, dining room and the den features a vaulted ceiling, hardwood floors and a propane fireplace. The refrigerator, washer and dryer all stay! The primary bath is light and bright with separate walk-in closets and double sinks. Partially fenced. Magnolia school district. Come on out and take a look at this one!