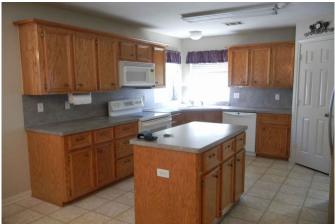

## Description:

3/2/2 1,922 Sq. Ft. on 1.138 acres. Country living can be found in this highly sought-after subdivision. No MUD! Lots of wildlife to watch from the patio! Large trees and a few storage sheds for parking your lawn equipment or small recreational vehicles. Easy access to the growing Magnolia area and also to Tomball! The kitchen features an island and a corner sink. Breakfast area, dining room and the den features a vaulted ceiling, hardwood floors and a propane fireplace. The refrigerator, washer and dryer all stay! The primary bath is light and bright with separate walk-in closets and double sinks. Partially fenced. Magnolia school district. Come on out and take a look at this one!