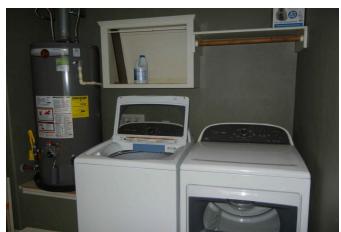

## Description:

3/2/2 1,922 Sq. Ft. on 1.138 acres. Country living can be found in this highly sought-after subdivision. No MUD! Lots of wildlife to watch from the patio! Large trees and a few storage sheds for parking your lawn equipment or small recreational vehicles. Easy access to the growing Magnolia area and also to Tomball! The kitchen features an island and a corner sink. Breakfast area, dining room and the den features a vaulted ceiling, hardwood floors and a propane fireplace. The refrigerator, washer and dryer all stay! The primary bath is light and bright with separate walk-in closets and double sinks. Partially fenced. Magnolia school district. Come on out and take a look at this one!