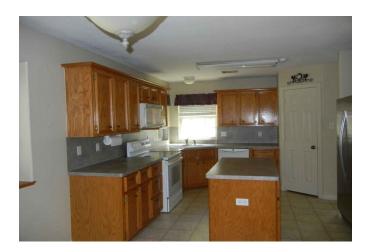

## Description:

3/2/2 1,922 Sq. Ft. on 1.138 acres. Country living can be found in this highly sought-after subdivision. No MUD! Lots of wildlife to watch from the patio! Large trees and a few storage sheds for parking your lawn equipment or small recreational vehicles. Easy access to the growing Magnolia area and also to Tomball! The kitchen features an island and a corner sink. Breakfast area, dining room and the den features a vaulted ceiling, hardwood floors and a propane fireplace. The refrigerator, washer and dryer all stay! The primary bath is light and bright with separate walk-in closets and double sinks. Partially fenced. Magnolia school district. Come on out and take a look at this one!