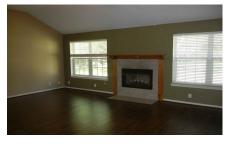

## Description:

3/2/2 1,922 Sq. Ft. on 1.138 acres. Country living can be found in this highly sought-after subdivision. No MUD! Lots of wildlife to watch from the patio! Large trees and a few storage sheds for parking your lawn equipment or small recreational vehicles. Easy access to the growing Magnolia area and also to Tomball! The kitchen features an island and a corner sink. Breakfast area, dining room and the den features a vaulted ceiling, hardwood floors and a propane fireplace. The refrigerator, washer and dryer all stay! The primary bath is light and bright with separate walk-in closets and double sinks. Partially fenced. Magnolia school district. Come on out and take a look at this one!