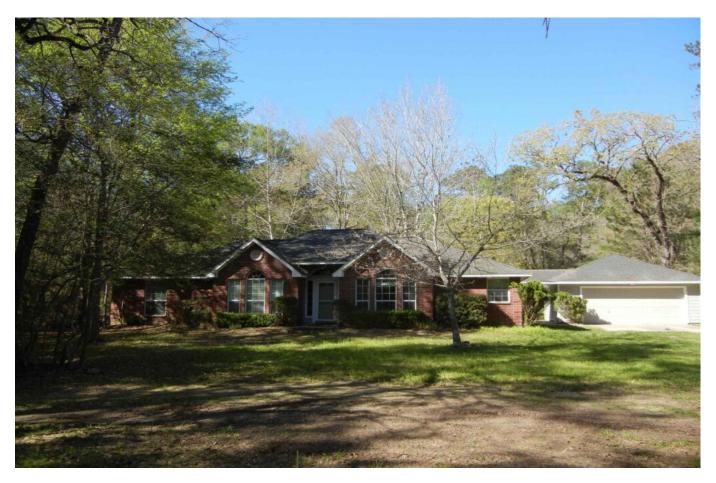

## Description:

3/2/2 1,922 Sq. Ft. on 1.138 acres. Country living can be found in this highly sought-after subdivision. No MUD! Lots of wildlife to watch from the patio! Large trees and a few storage sheds for parking your lawn equipment or small recreational vehicles. Easy access to the growing Magnolia area and also to Tomball! The kitchen features an island and a corner sink. Breakfast area, dining room and the den features a vaulted ceiling, hardwood floors and a propane fireplace. The refrigerator, washer and dryer all stay! The primary bath is light and bright with separate walk-in closets and double sinks. Partially fenced. Magnolia school district. Come on out and take a look at this one!

Acres: 1

List Price: \$375,000

City: Magnolia

County: Montgomery

State: Texas

Zip: 77355