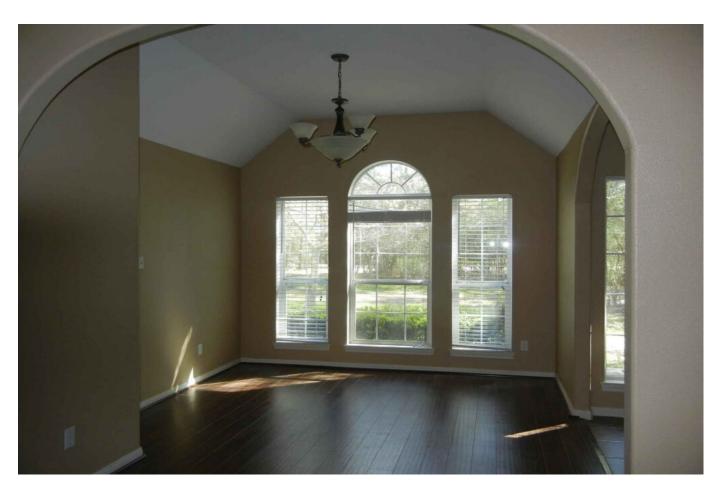

## Description:

3/2/2 1,922 Sq. Ft. on 1.138 acres. Country living can be found in this highly sought-after subdivision. No MUD! Lots of wildlife to watch from the patio! Large trees and a few storage sheds for parking your lawn equipment or small recreational vehicles. Easy access to the growing Magnolia area and also to Tomball! The kitchen features an island and a corner sink. Breakfast area, dining room and the den features a vaulted ceiling, hardwood floors and a propane fireplace. The refrigerator, washer and dryer all stay! The primary bath is light and bright with separate walk-in closets and double sinks. Partially fenced. Magnolia school district. Come on out and take a look at this one!