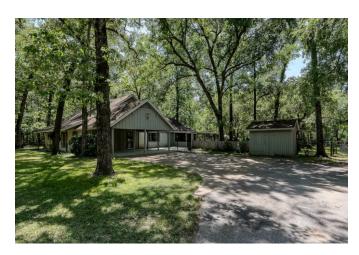

## Description:

Come and enjoy the country life! This 2 acre property is close to Tomball's conveniences and is less than an hour fromHouston. With a generous fenced backyard for pets and chickens, outbuilding for storage, fruit trees, and enough space toenjoy the privacy of country living. Situated on wooded acreage, it features an "apartment" suite with an ADA accessiblebathroom, kitchenette, and private entrance through the screened-in porch! Enjoy watching deer and wildlife graze whilesipping coffee on the porch! With an open concept living space with a brick fireplace on one end and dining room on the otherThe kitchen boasts granite counters, stainless steel appliances, and a walk-in pantry. The primary bedroom with an en suitebath and walk-in closet is downstairs along with laundry, guest bath, and a secondary bedroom. Upstairs has a secondarybedroom and a bonus room with half bath that could serve as an office, gym, play room, or 5th bedroom. Come and see thiscountry retreat.

Acres: 2

List Price: \$550,000

City: Hockley

County: Harris

State: TX

Zip: 77447

Roger Frey

RogerFrey