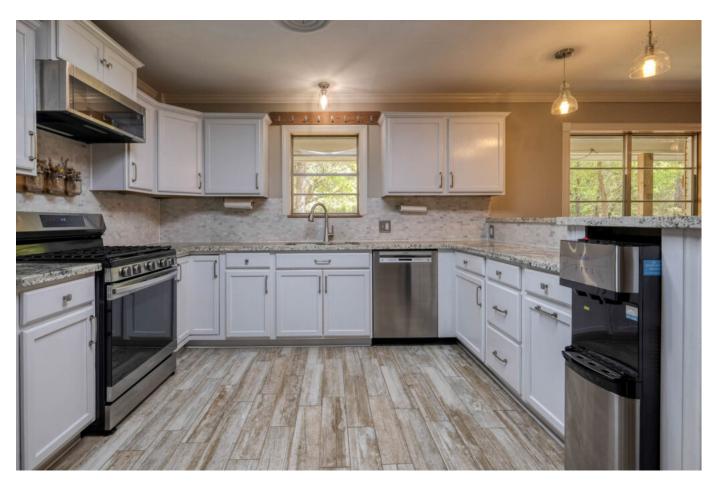

## Description:

Come and enjoy the country life! This 2 acre property is close to Tomball's conveniences and is less than an hour fromHouston. With a generous fenced backyard for pets and chickens, outbuilding for storage, fruit trees, and enough space toenjoy the privacy of country living. Situated on wooded acreage, it features an "apartment" suite with an ADA accessiblebathroom, kitchenette, and private entrance through the screened-in porch! Enjoy watching deer and wildlife graze whilesipping coffee on the porch! With an open concept living space with a brick fireplace on one end and dining room on the otherThe kitchen boasts granite counters, stainless steel appliances, and a walk-in pantry. The primary bedroom with an en suitebath and walk-in closet is downstairs along with laundry, guest bath, and a secondary bedroom. Upstairs has a secondarybedroom and a bonus room with half bath that could serve as an office, gym, play room, or 5th bedroom. Come and see thiscountry retreat.