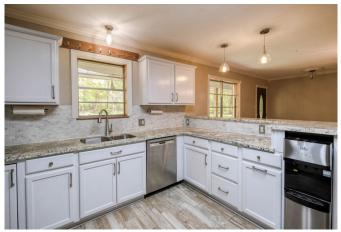

## Description:

Come and enjoy the country life! This 2 acre property is close to Tomball's conveniences and is less than an hour fromHouston. With a generous fenced backyard for pets and chickens, outbuilding for storage, fruit trees, and enough space toenjoy the privacy of country living. Situated on wooded acreage, it features an "apartment" suite with an ADA accessiblebathroom, kitchenette, and private entrance through the screened-in porch! Enjoy watching deer and wildlife graze whilesipping coffee on the porch! With an open concept living space with a brick fireplace on one end and dining room on the otherThe kitchen boasts granite counters, stainless steel appliances, and a walk-in pantry. The primary bedroom with an en suitebath and walk-in closet is downstairs along with laundry, guest bath, and a secondary bedroom. Upstairs has a secondarybedroom and a bonus room with half bath that could serve as an office, gym, play room, or 5th bedroom. Come and see thiscountry retreat.