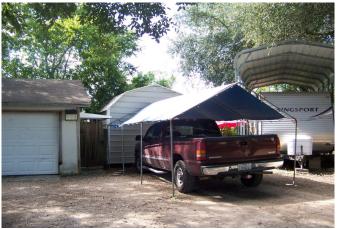

## Description:

LOCATION! LOCATION! This property has a small mobile with 12 RV hookups, clean out and water hookups for a great business opportunity. Lots of large Oak trees scattered around the property provide lots of shade. Gravel circular drive around the property. Mobile home is conveniently nestled in the back corner with a two car detached garage that is 20x20 and a 12x20 portable metal building. There are 3 electric feeds on property, a large drip sewer system that was updated in 2014 and the Well is approximately 300 Ft deep, pumping around 40 gallons per day.