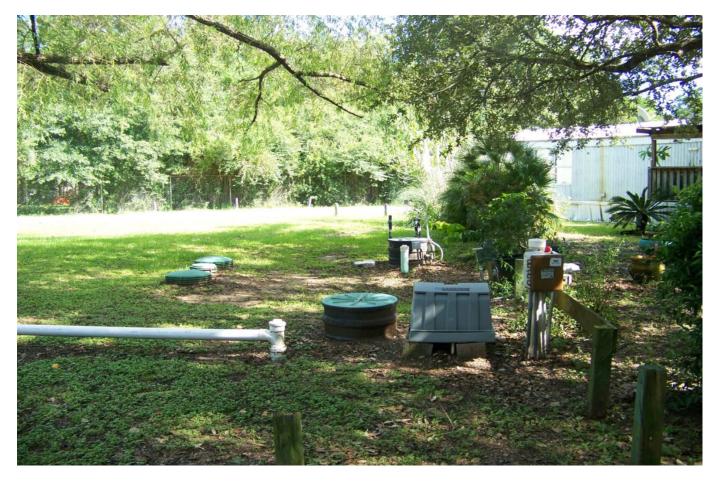

## Description:

LOCATION! LOCATION! This property has a small mobile with 12 RV hookups, clean out and water hookups for a great business opportunity. Lots of large Oak trees scattered around the property provide lots of shade. Gravel circular drive around the property. Mobile home is conveniently nestled in the back corner with a two car detached garage that is 20x20 and a 12x20 portable metal building. There are 3 electric feeds on property, a large drip sewer system that was updated in 2014 and the Well is approximately 300 Ft deep, pumping around 40 gallons per day.