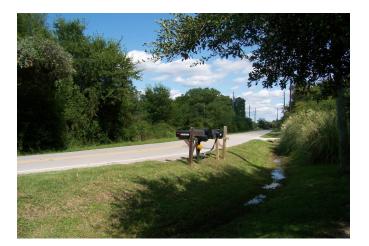

## Description:

LOCATION! LOCATION! This property has a small mobile with 12 RV hookups, clean out and water hookups for a great business opportunity. Lots of large Oak trees scattered around the property provide lots of shade. Gravel circular drive around the property. Mobile home is conveniently nestled in the back corner with a two car detached garage that is 20x20 and a 12x20 portable metal building. There are 3 electric feeds on property, a large drip sewer system that was updated in 2014 and the Well is approximately 300 Ft deep, pumping around 40 gallons per day.

Acres: 1

List Price: \$350,000

City: Hockley

County: Harris State: TX Zip: 77447