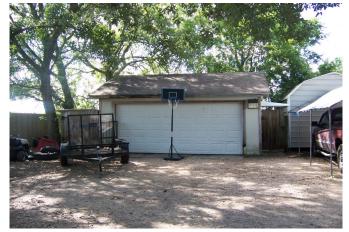

## Description:

LOCATION! LOCATION! This property has a small mobile with 12 RV hookups, clean out and water hookups for a great business opportunity. Lots of large Oak trees scattered around the property provide lots of shade. Gravel circular drive around the property. Mobile home is conveniently nestled in the back corner with a two car detached garage that is 20x20 and a 12x20 portable metal building. There are 3 electric feeds on property, a large drip sewer system that was updated in 2014 and the Well is approximately 300 Ft deep, pumping around 40 gallons per day.