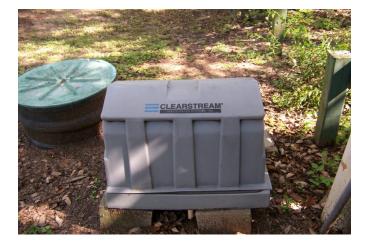

## Description:

LOCATION! LOCATION! This property has a small mobile with 12 RV hookups, clean out and water hookups for a great business opportunity. Lots of large Oak trees scattered around the property provide lots of shade. Gravel circular drive around the property. Mobile home is conveniently nestled in the back corner with a two car detached garage that is 20x20 and a 12x20 portable metal building. There are 3 electric feeds on property, a large drip sewer system that was updated in 2014 and the Well is approximately 300 Ft deep, pumping around 40 gallons per day.