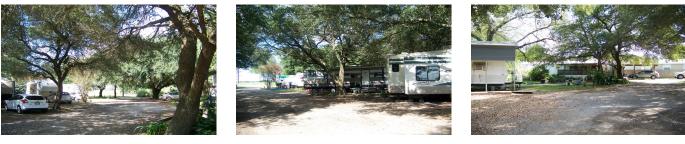

## Description:

LOCATION! LOCATION! This property has a small mobile with 12 RV hookups, clean out and water hookups for a great business opportunity. Lots of large Oak trees scattered around the property provide lots of shade. Gravel circular drive around the property. Mobile home is conveniently nestled in the back corner with a two car detached garage that is 20x20 and a 12x20 portable metal building. There are 3 electric feeds on property, a large drip sewer system that was updated in 2014 and the Well is approximately 300 Ft deep, pumping around 40 gallons per day.