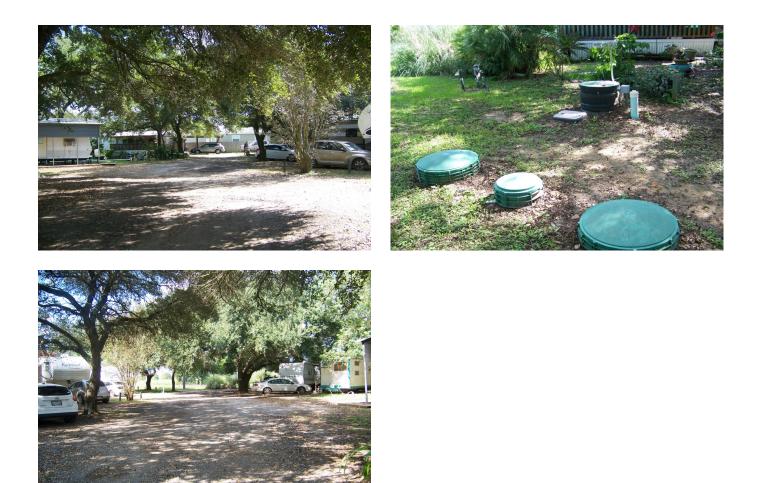

## Description:

LOCATION! LOCATION! This property has a small mobile with 12 RV hookups, clean out and water hookups for a great business opportunity. Lots of large Oak trees scattered around the property provide lots of shade. Gravel circular drive around the property. Mobile home is conveniently nestled in the back corner with a two car detached garage that is 20x20 and a 12x20 portable metal building. There are 3 electric feeds on property, a large drip sewer system that was updated in 2014 and the Well is approximately 300 Ft deep, pumping around 40 gallons per day.