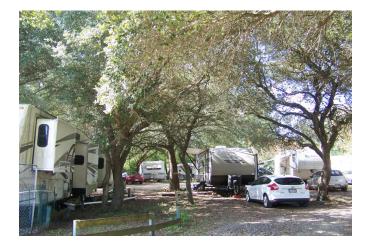

## Description:

LOCATION! LOCATION! This property has a small mobile with 12 RV hookups, clean out and water hookups for a great business opportunity. Lots of large Oak trees scattered around the property provide lots of shade. Gravel circular drive around the property. Mobile home is conveniently nestled in the back corner with a two car detached garage that is 20x20 and a 12x20 portable metal building. There are 3 electric feeds on property, a large drip sewer system that was updated in 2014 and the Well is approximately 300 Ft deep, pumping around 40 gallons per day.