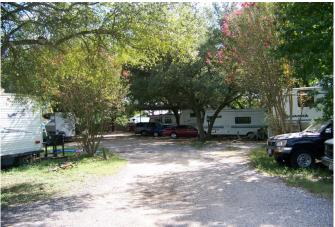

## Description:

LOCATION! LOCATION! This property has a small mobile with 12 RV hookups, clean out and water hookups for a great business opportunity. Lots of large Oak trees scattered around the property provide lots of shade. Gravel circular drive around the property. Mobile home is conveniently nestled in the back corner with a two car detached garage that is 20x20 and a 12x20 portable metal building. There are 3 electric feeds on property, a large drip sewer system that was updated in 2014 and the Well is approximately 300 Ft deep, pumping around 40 gallons per day.