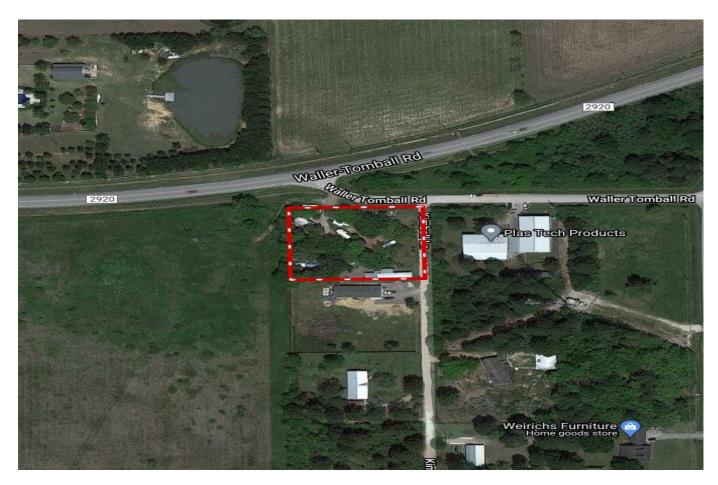

## 23025 FM 2920 - List Price: \$350,000

Property Type: Commercial

VIEW ON MAP

## Description:

LOCATION! LOCATION! This property has a small mobile with 12 RV hookups, clean out and water hookups for a great business opportunity. Lots of large Oak trees scattered around the property provide lots of shade. Gravel circular drive around the property. Mobile home is conveniently nestled in the back corner with a two car detached garage that is 20x20 and a 12x20 portable metal building. There are 3 electric feeds on property, a large drip sewer system that was updated in 2014 and the Well is approximately 300 Ft deep, pumping around 40 gallons per day.

Acres: 1

List Price: \$350,000

City: Hockley

County: Harris State: TX Zip: 77447