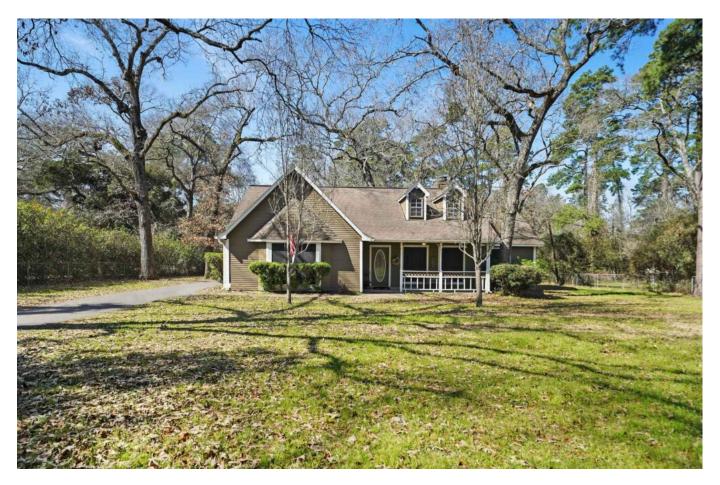

## **WALLER COUNTY LAND COMPANY**

Established 1985

Waller Office: 936.372.9181

Hempstead Office: 979.826.4133

23011 Cardinal Dr. - List Price: \$330,000

Property Type: Residential

## Description:

Discover the charm of this lovely 4-bed 3-bath home on over three-quarters of an acre lot in Holly Springs. It comes with acarport and workshop for added convenience. With two primary suites, each with a walk-in closet, the home offers a comfy andadaptable living space. The eatin kitchen featuring a breakfast bar and granite countertops, flows into a cozy living area with awood-burning fireplace. Outside, the large fenced yard is perfect for various outdoor activities, entertainment, and relaxationunder the shade of mature trees. Positioned conveniently between Tomball, Cypress, and Waller, this home combines comfortwith easy access to nearby areas. Located in Waller ISD.

Acres: 1

List Price: \$330,000

City: Hockley

County: Harris

State: Texas

Zip: 77447