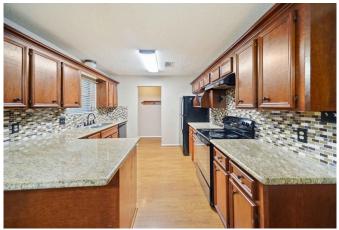

## Description:

Discover the charm of this lovely 4-bed 3-bath home on over three-quarters of an acre lot in Holly Springs. It comes with acarport and workshop for added convenience. With two primary suites, each with a walk-in closet, the home offers a comfy andadaptable living space. The eatin kitchen featuring a breakfast bar and granite countertops, flows into a cozy living area with awood-burning fireplace. Outside, the large fenced yard is perfect for various outdoor activities, entertainment, and relaxationunder the shade of mature trees. Positioned conveniently between Tomball, Cypress, and Waller, this home combines comfortwith easy access to nearby areas. Located in Waller ISD.