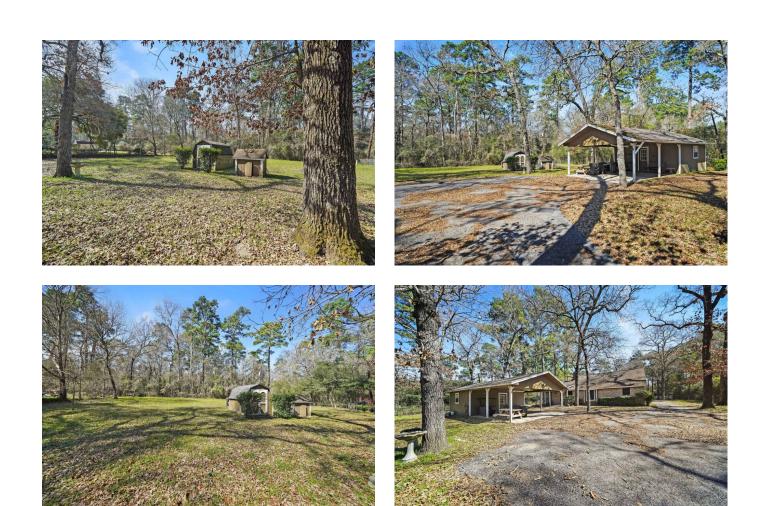

## Description:

Discover the charm of this lovely 4-bed 3-bath home on over three-quarters of an acre lot in Holly Springs. It comes with acarport and workshop for added convenience. With two primary suites, each with a walk-in closet, the home offers a comfy andadaptable living space. The eatin kitchen featuring a breakfast bar and granite countertops, flows into a cozy living area with awood-burning fireplace. Outside, the large fenced yard is perfect for various outdoor activities, entertainment, and relaxationunder the shade of mature trees. Positioned conveniently between Tomball, Cypress, and Waller, this home combines comfortwith easy access to nearby areas. Located in Waller ISD.