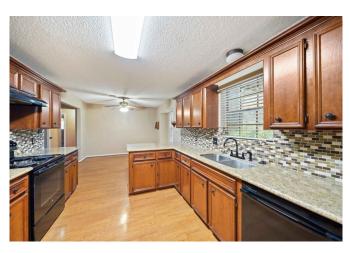

## Description:

Discover the charm of this lovely 4-bed 3-bath home on over three-quarters of an acre lot in Holly Springs. It comes with acarport and workshop for added convenience. With two primary suites, each with a walk-in closet, the home offers a comfy andadaptable living space. The eatin kitchen featuring a breakfast bar and granite countertops, flows into a cozy living area with awood-burning fireplace. Outside, the large fenced yard is perfect for various outdoor activities, entertainment, and relaxationunder the shade of mature trees. Positioned conveniently between Tomball, Cypress, and Waller, this home combines comfortwith easy access to nearby areas. Located in Waller ISD.