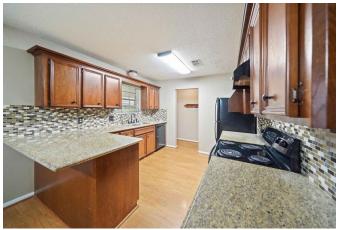

## Description:

Discover the charm of this lovely 4-bed 3-bath home on over three-quarters of an acre lot in Holly Springs. It comes with acarport and workshop for added convenience. With two primary suites, each with a walk-in closet, the home offers a comfy andadaptable living space. The eatin kitchen featuring a breakfast bar and granite countertops, flows into a cozy living area with awood-burning fireplace. Outside, the large fenced yard is perfect for various outdoor activities, entertainment, and relaxationunder the shade of mature trees. Positioned conveniently between Tomball, Cypress, and Waller, this home combines comfortwith easy access to nearby areas. Located in Waller ISD.