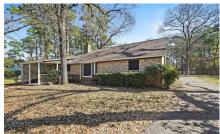

## Description:

Discover the charm of this lovely 4-bed 3-bath home on over three-quarters of an acre lot in Holly Springs. It comes with acarport and workshop for added convenience. With two primary suites, each with a walk-in closet, the home offers a comfy andadaptable living space. The eatin kitchen featuring a breakfast bar and granite countertops, flows into a cozy living area with awood-burning fireplace. Outside, the large fenced yard is perfect for various outdoor activities, entertainment, and relaxationunder the shade of mature trees. Positioned conveniently between Tomball, Cypress, and Waller, this home combines comfortwith easy access to nearby areas. Located in Waller ISD.