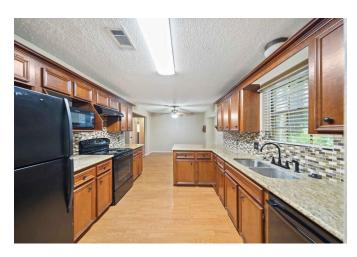

## Description:

Discover the charm of this lovely 4-bed 3-bath home on over three-quarters of an acre lot in Holly Springs. It comes with acarport and workshop for added convenience. With two primary suites, each with a walk-in closet, the home offers a comfy andadaptable living space. The eatin kitchen featuring a breakfast bar and granite countertops, flows into a cozy living area with awood-burning fireplace. Outside, the large fenced yard is perfect for various outdoor activities, entertainment, and relaxationunder the shade of mature trees. Positioned conveniently between Tomball, Cypress, and Waller, this home combines comfortwith easy access to nearby areas. Located in Waller ISD.