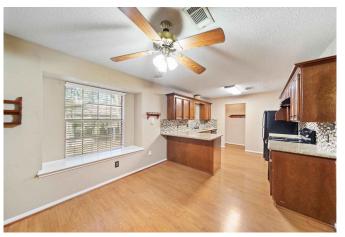

## Description:

Discover the charm of this lovely 4-bed 3-bath home on over three-quarters of an acre lot in Holly Springs. It comes with acarport and workshop for added convenience. With two primary suites, each with a walk-in closet, the home offers a comfy andadaptable living space. The eatin kitchen featuring a breakfast bar and granite countertops, flows into a cozy living area with awood-burning fireplace. Outside, the large fenced yard is perfect for various outdoor activities, entertainment, and relaxationunder the shade of mature trees. Positioned conveniently between Tomball, Cypress, and Waller, this home combines comfortwith easy access to nearby areas. Located in Waller ISD.