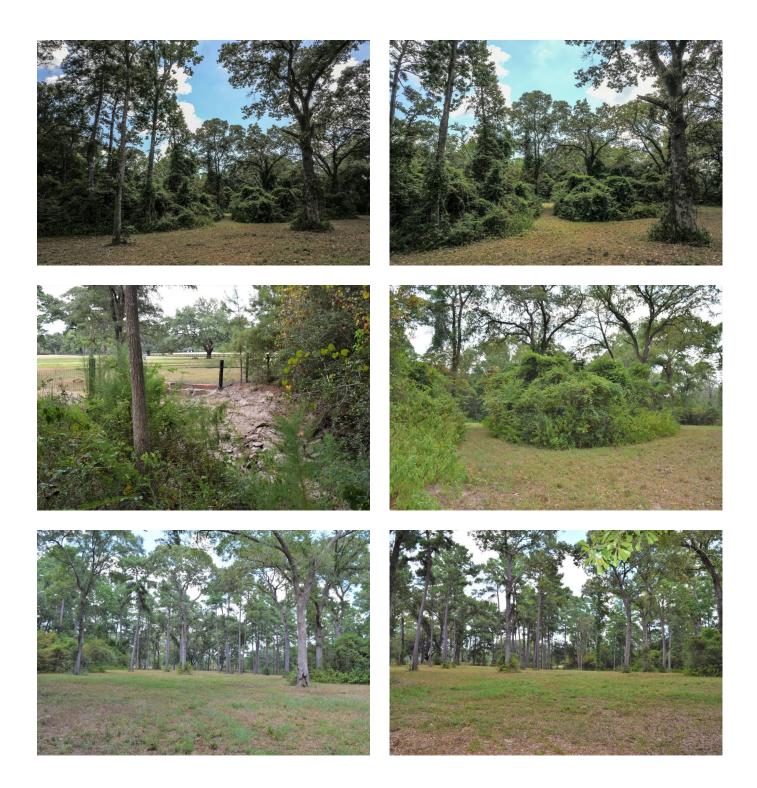

## Description:

Premium one-of-a-kind scenic 7-acre tract, secluded and selectively cleared with utilities close by, in Waller County less than a mile from the Harris County line. Lot surrounded on all sides by large custom homes on acreage and manicured equestrian estates. Reasonable protective residential building restrictions with no MUD or subdivision taxes. Deeded easement access, huge hardwoods and scenic views, transacted by a wet-weather creek with scenic ravines and bridge. High land with excellent drainage, seclusion, wildlife, and great neighbors. Enormous potential for your dream home.