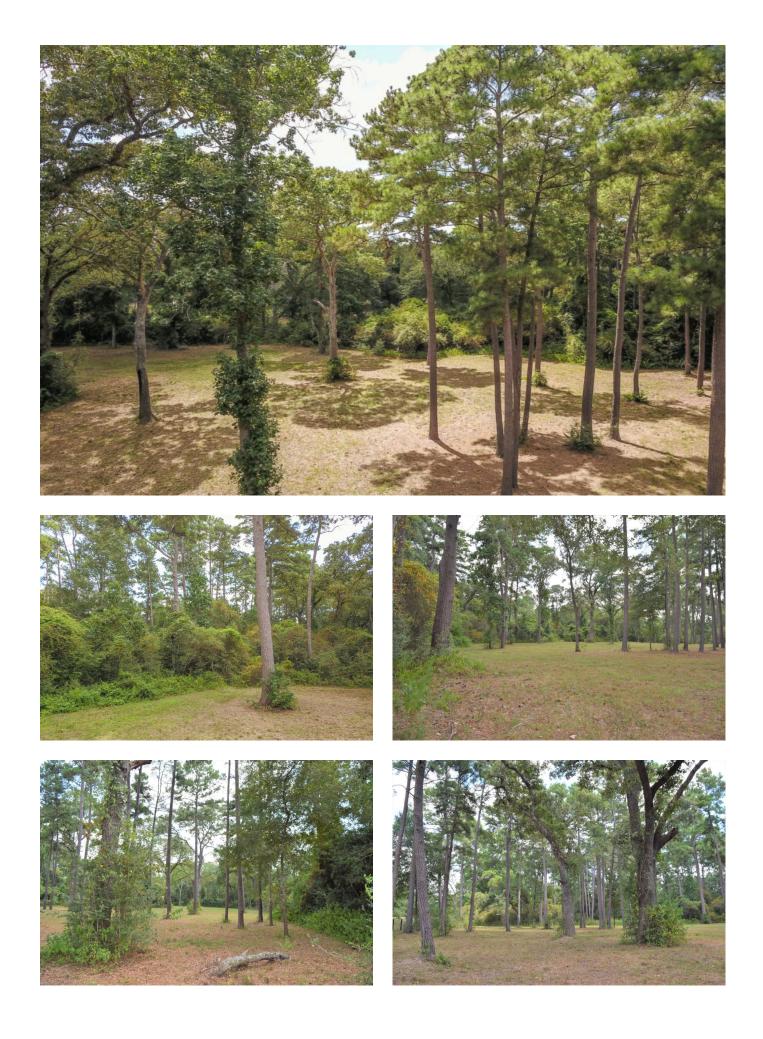

## Description:

Premium one-of-a-kind scenic 7-acre tract, secluded and selectively cleared with utilities close by, in Waller County less than a mile from the Harris County line. Lot surrounded on all sides by large custom homes on acreage and manicured equestrian estates. Reasonable protective residential building restrictions with no MUD or subdivision taxes. Deeded easement access, huge hardwoods and scenic views, transacted by a wet-weather creek with scenic ravines and bridge. High land with excellent drainage, seclusion, wildlife, and great neighbors. Enormous potential for your dream home.