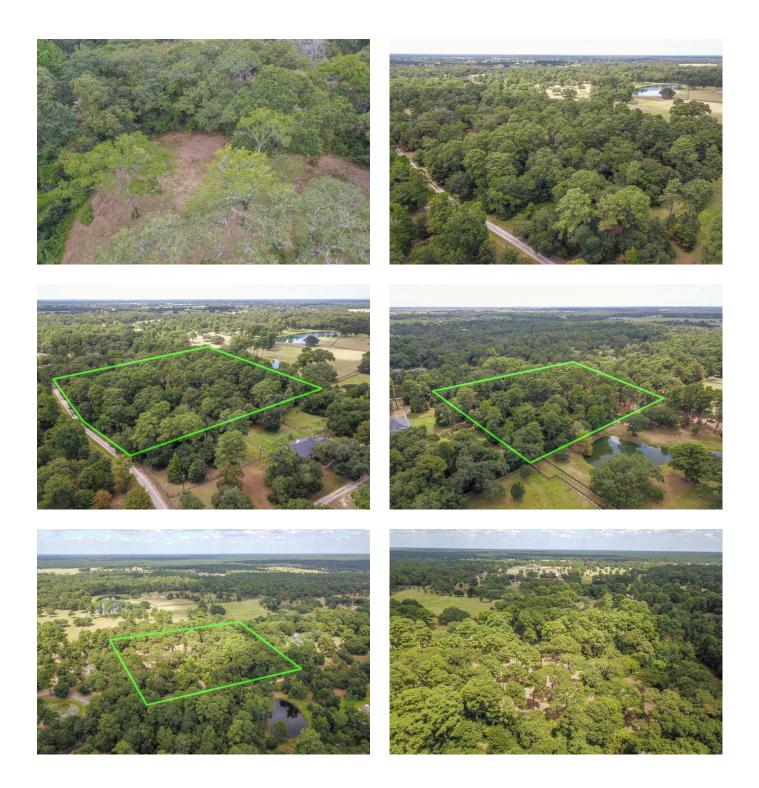

## Description:

Premium one-of-a-kind scenic 7-acre tract, secluded and selectively cleared with utilities close by, in Waller County less than a mile from the Harris County line. Lot surrounded on all sides by large custom homes on acreage and manicured equestrian estates. Reasonable protective residential building restrictions with no MUD or subdivision taxes. Deeded easement access, huge hardwoods and scenic views, transacted by a wet-weather creek with scenic ravines and bridge. High land with excellent drainage, seclusion, wildlife, and great neighbors. Enormous potential for your dream home.

Acres: 7 List Price: \$489,986

City: Hockley

County: Waller State: Texas Zip: 77447