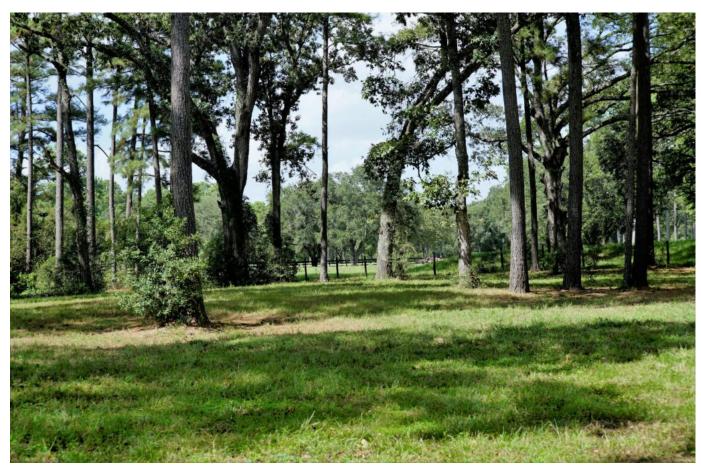

## Description:

Premium one-of-a-kind scenic 7-acre tract, secluded and selectively cleared with utilities close by, in Waller County less than a mile from the Harris County line. Lot surrounded on all sides by large custom homes on acreage and manicured equestrian estates. Reasonable protective residential building restrictions with no MUD or subdivision taxes. Deeded easement access, huge hardwoods and scenic views, transacted by a wet-weather creek with scenic ravines and bridge. High land with excellent drainage, seclusion, wildlife, and great neighbors. Enormous potential for your dream home.