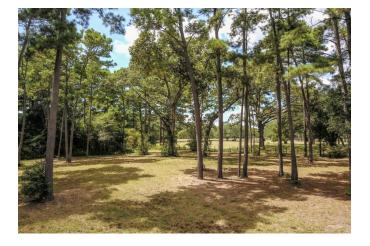

## Description:

Premium one-of-a-kind scenic 7-acre tract, secluded and selectively cleared with utilities close by, in Waller County less than a mile from the Harris County line. Lot surrounded on all sides by large custom homes on acreage and manicured equestrian estates. Reasonable protective residential building restrictions with no MUD or subdivision taxes. Deeded easement access, huge hardwoods and scenic views, transacted by a wet-weather creek with scenic ravines and bridge. High land with excellent drainage, seclusion, wildlife, and great neighbors. Enormous potential for your dream home.