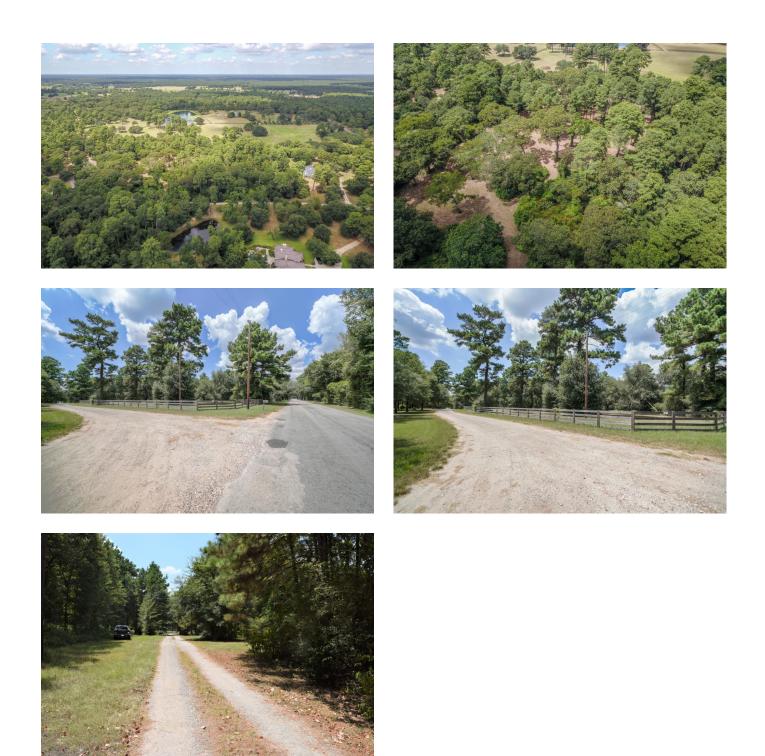

## Description:

Premium one-of-a-kind scenic 7-acre tract, secluded and selectively cleared with utilities close by, in Waller County less than a mile from the Harris County line. Lot surrounded on all sides by large custom homes on acreage and manicured equestrian estates. Reasonable protective residential building restrictions with no MUD or subdivision taxes. Deeded easement access, huge hardwoods and scenic views, transacted by a wet-weather creek with scenic ravines and bridge. High land with excellent drainage, seclusion, wildlife, and great neighbors. Enormous potential for your dream home.