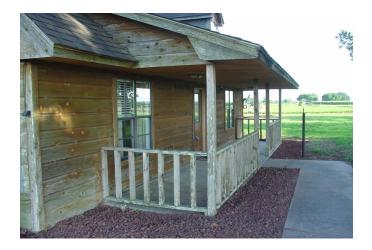

## Description:

25 plus unrestricted acres with cute ranch style cabin. Home features 3 bedrooms, 2 full baths, 1 half bath and spacious living room. Property is beautifully cleared with hay production in place. There is also a 36x36 Barnmaster with front porch, electricity, concrete floor, partitioned into 3 area and plumbing stubbed in. Equipment building is 35x35 with concrete floor and 2 overhead doors. Bring your horses or cattle. Ideal location for commercial use. Property situated in Waller & Harris counties. Easy access to Hwy 290.