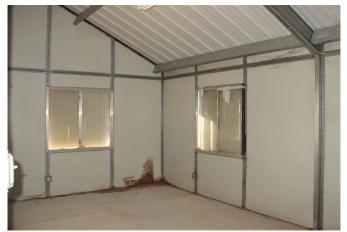

## Description:

25 plus unrestricted acres with cute ranch style cabin. Home features 3 bedrooms, 2 full baths, 1 half bath and spacious living room. Property is beautifully cleared with hay production in place. There is also a 36x36 Barnmaster with front porch, electricity, concrete floor, partitioned into 3 area and plumbing stubbed in. Equipment building is 35x35 with concrete floor and 2 overhead doors. Bring your horses or cattle. Ideal location for commercial use. Property situated in Waller & Harris counties. Easy access to Hwy 290.