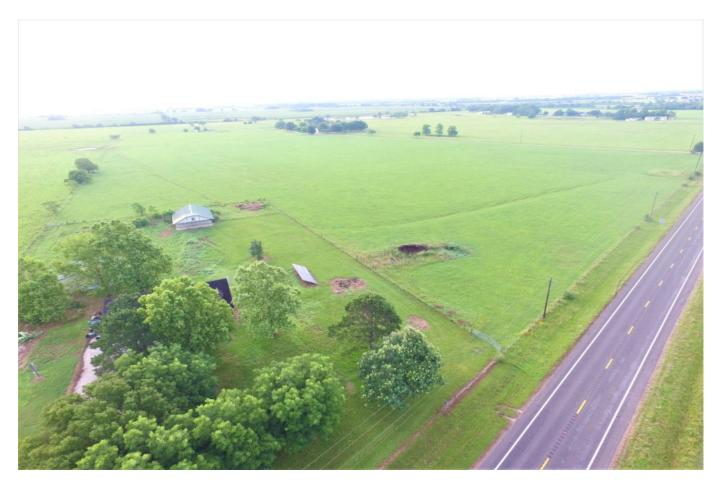

## Description:

25 plus unrestricted acres with cute ranch style cabin. Home features 3 bedrooms, 2 full baths, 1 half bath and spacious living room. Property is beautifully cleared with hay production in place. There is also a 36x36 Barnmaster with front porch, electricity, concrete floor, partitioned into 3 area and plumbing stubbed in. Equipment building is 35x35 with concrete floor and 2 overhead doors. Bring your horses or cattle. Ideal location for commercial use. Property situated in Waller & Harris counties. Easy access to Hwy 290.

Acres: 25

List Price: \$965,000

City: Hempstead

County: Waller

State: Texas

Zip: 77445

Timothy Phelan

tphelan@WallerCountyLand.com 281-723-9656