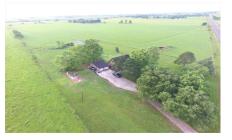

## Description:

25 plus unrestricted acres with cute ranch style cabin. Home features 3 bedrooms, 2 full baths, 1 half bath and spacious living room. Property is beautifully cleared with hay production in place. There is also a 36x36 Barnmaster with front porch, electricity, concrete floor, partitioned into 3 area and plumbing stubbed in. Equipment building is 35x35 with concrete floor and 2 overhead doors. Bring your horses or cattle. Ideal location for commercial use. Property situated in Waller & Harris counties. Easy access to Hwy 290.