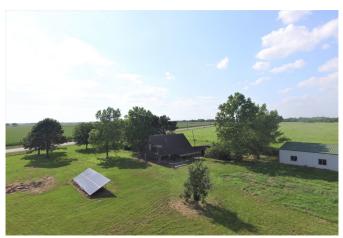

## Description:

25 plus unrestricted acres with cute ranch style cabin. Home features 3 bedrooms, 2 full baths, 1 half bath and spacious living room. Property is beautifully cleared with hay production in place. There is also a 36x36 Barnmaster with front porch, electricity, concrete floor, partitioned into 3 area and plumbing stubbed in. Equipment building is 35x35 with concrete floor and 2 overhead doors. Bring your horses or cattle. Ideal location for commercial use. Property situated in Waller & Harris counties. Easy access to Hwy 290.