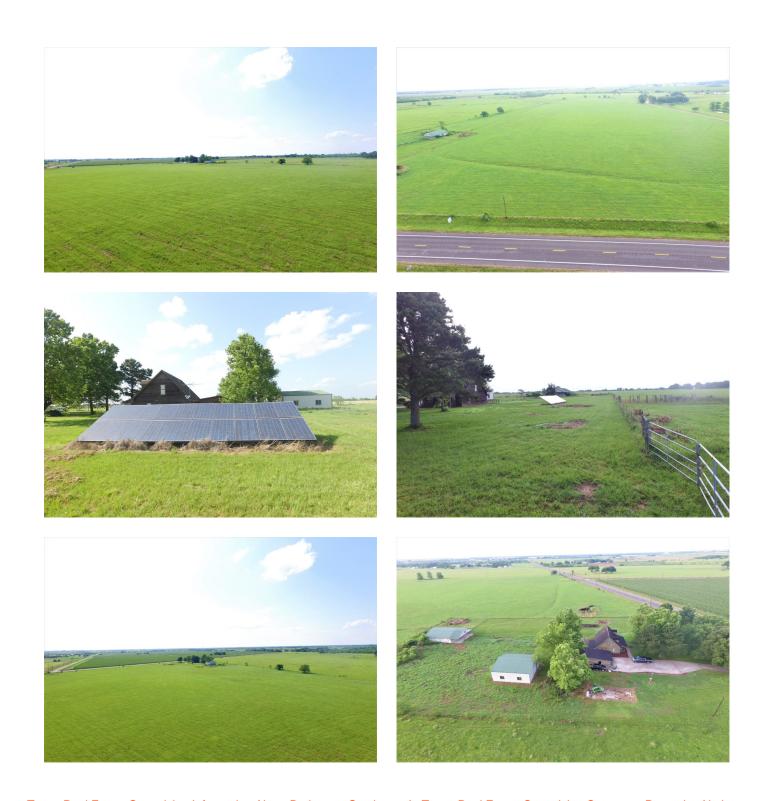

## Description:

25 plus unrestricted acres with cute ranch style cabin. Home features 3 bedrooms, 2 full baths, 1 half bath and spacious living room. Property is beautifully cleared with hay production in place. There is also a 36x36 Barnmaster with front porch, electricity, concrete floor, partitioned into 3 area and plumbing stubbed in. Equipment building is 35x35 with concrete floor and 2 overhead doors. Bring your horses or cattle. Ideal location for commercial use. Property situated in Waller & Harris counties. Easy access to Hwy 290.

Acres: 25

List Price: \$965,000

City: Hempstead

County: Waller

State: Texas

Zip: 77445

Timothy Phelan

tphelan@WallerCountyLand.com 281-723-9656