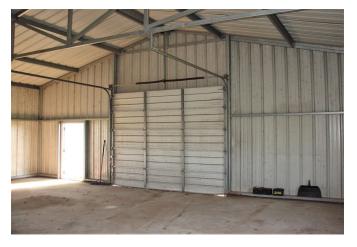

## Description:

25 plus unrestricted acres with cute ranch style cabin. Home features 3 bedrooms, 2 full baths, 1 half bath and spacious living room. Property is beautifully cleared with hay production in place. There is also a 36x36 Barnmaster with front porch, electricity, concrete floor, partitioned into 3 area and plumbing stubbed in. Equipment building is 35x35 with concrete floor and 2 overhead doors. Bring your horses or cattle. Ideal location for commercial use. Property situated in Waller & Harris counties. Easy access to Hwy 290.