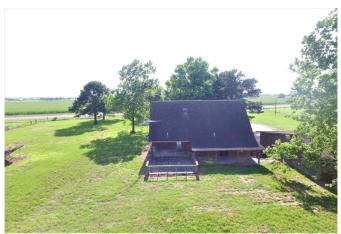

## Description:

25 plus unrestricted acres with cute ranch style cabin. Home features 3 bedrooms, 2 full baths, 1 half bath and spacious living room. Property is beautifully cleared with hay production in place. There is also a 36x36 Barnmaster with front porch, electricity, concrete floor, partitioned into 3 area and plumbing stubbed in. Equipment building is 35x35 with concrete floor and 2 overhead doors. Bring your horses or cattle. Ideal location for commercial use. Property situated in Waller & Harris counties. Easy access to Hwy 290.