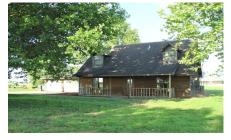

## Description:

25 plus unrestricted acres with cute ranch style cabin. Home features 3 bedrooms, 2 full baths, 1 half bath and spacious living room. Property is beautifully cleared with hay production in place. There is also a 36x36 Barnmaster with front porch, electricity, concrete floor, partitioned into 3 area and plumbing stubbed in. Equipment building is 35x35 with concrete floor and 2 overhead doors. Bring your horses or cattle. Ideal location for commercial use. Property situated in Waller & Harris counties. Easy access to Hwy 290.