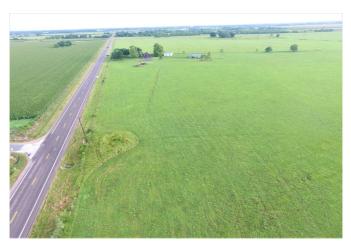

## Description:

25 plus unrestricted acres with cute ranch style cabin. Home features 3 bedrooms, 2 full baths, 1 half bath and spacious living room. Property is beautifully cleared with hay production in place. There is also a 36x36 Barnmaster with front porch, electricity, concrete floor, partitioned into 3 area and plumbing stubbed in. Equipment building is 35x35 with concrete floor and 2 overhead doors. Bring your horses or cattle. Ideal location for commercial use. Property situated in Waller & Harris counties. Easy access to Hwy 290.

Acres: 25

List Price: \$965,000

City: Hempstead

County: Waller

State: Texas

Zip: 77445

Timothy Phelan

tphelan@WallerCountyLand.com 281-723-9656