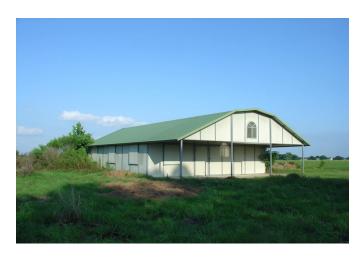

## Description:

25 plus unrestricted acres with cute ranch style cabin. Home features 3 bedrooms, 2 full baths, 1 half bath and spacious living room. Property is beautifully cleared with hay production in place. There is also a 36x36 Barnmaster with front porch, electricity, concrete floor, partitioned into 3 area and plumbing stubbed in. Equipment building is 35x35 with concrete floor and 2 overhead doors. Bring your horses or cattle. Ideal location for commercial use. Property situated in Waller & Harris counties. Easy access to Hwy 290.