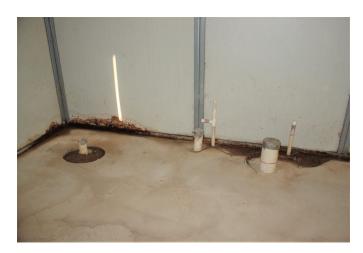

## Description:

25 plus unrestricted acres with cute ranch style cabin. Home features 3 bedrooms, 2 full baths, 1 half bath and spacious living room. Property is beautifully cleared with hay production in place. There is also a 36x36 Barnmaster with front porch, electricity, concrete floor, partitioned into 3 area and plumbing stubbed in. Equipment building is 35x35 with concrete floor and 2 overhead doors. Bring your horses or cattle. Ideal location for commercial use. Property situated in Waller & Harris counties. Easy access to Hwy 290.