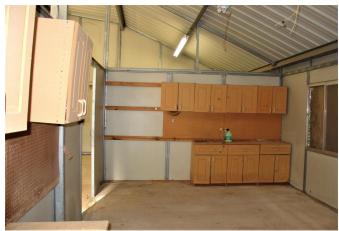

## Description:

25 plus unrestricted acres with cute ranch style cabin. Home features 3 bedrooms, 2 full baths, 1 half bath and spacious living room. Property is beautifully cleared with hay production in place. There is also a 36x36 Barnmaster with front porch, electricity, concrete floor, partitioned into 3 area and plumbing stubbed in. Equipment building is 35x35 with concrete floor and 2 overhead doors. Bring your horses or cattle. Ideal location for commercial use. Property situated in Waller & Harris counties. Easy access to Hwy 290.