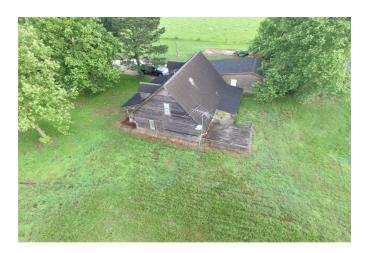

## Description:

25 plus unrestricted acres with cute ranch style cabin. Home features 3 bedrooms, 2 full baths, 1 half bath and spacious living room. Property is beautifully cleared with hay production in place. There is also a 36x36 Barnmaster with front porch, electricity, concrete floor, partitioned into 3 area and plumbing stubbed in. Equipment building is 35x35 with concrete floor and 2 overhead doors. Bring your horses or cattle. Ideal location for commercial use. Property situated in Waller & Harris counties. Easy access to Hwy 290.