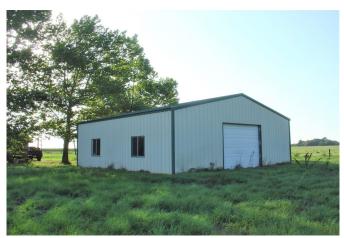

## Description:

25 plus unrestricted acres with cute ranch style cabin. Home features 3 bedrooms, 2 full baths, 1 half bath and spacious living room. Property is beautifully cleared with hay production in place. There is also a 36x36 Barnmaster with front porch, electricity, concrete floor, partitioned into 3 area and plumbing stubbed in. Equipment building is 35x35 with concrete floor and 2 overhead doors. Bring your horses or cattle. Ideal location for commercial use. Property situated in Waller & Harris counties. Easy access to Hwy 290.