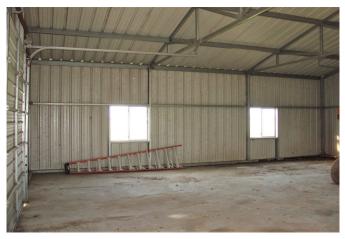

## Description:

25 plus unrestricted acres with cute ranch style cabin. Home features 3 bedrooms, 2 full baths, 1 half bath and spacious living room. Property is beautifully cleared with hay production in place. There is also a 36x36 Barnmaster with front porch, electricity, concrete floor, partitioned into 3 area and plumbing stubbed in. Equipment building is 35x35 with concrete floor and 2 overhead doors. Bring your horses or cattle. Ideal location for commercial use. Property situated in Waller & Harris counties. Easy access to Hwy 290.