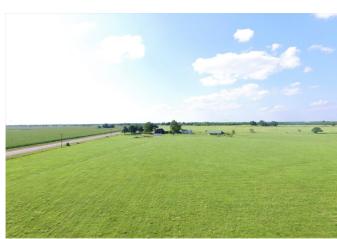

## Description:

25 plus unrestricted acres with cute ranch style cabin. Home features 3 bedrooms, 2 full baths, 1 half bath and spacious living room. Property is beautifully cleared with hay production in place. There is also a 36x36 Barnmaster with front porch, electricity, concrete floor, partitioned into 3 area and plumbing stubbed in. Equipment building is 35x35 with concrete floor and 2 overhead doors. Bring your horses or cattle. Ideal location for commercial use. Property situated in Waller & Harris counties. Easy access to Hwy 290.