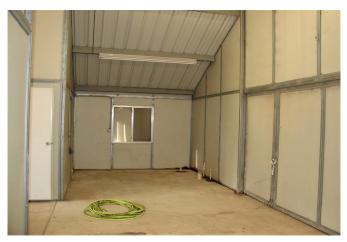

## Description:

25 plus unrestricted acres with cute ranch style cabin. Home features 3 bedrooms, 2 full baths, 1 half bath and spacious living room. Property is beautifully cleared with hay production in place. There is also a 36x36 Barnmaster with front porch, electricity, concrete floor, partitioned into 3 area and plumbing stubbed in. Equipment building is 35x35 with concrete floor and 2 overhead doors. Bring your horses or cattle. Ideal location for commercial use. Property situated in Waller & Harris counties. Easy access to Hwy 290.