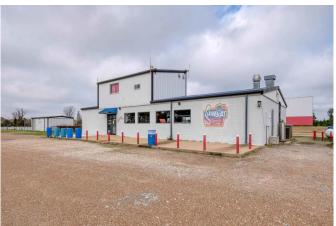

## Description:

Whether you're an investor, developer, or entrepreneur, this property presents a unique opportunity to shape the future of a rapidly evolving community in northwest Harris County. This 31.6-acre parcel of versatile land provides ample space for various development possibilities & boasts unrestricted use with an impressive 708 ft of road frontage, making it a prime investment ensuring high visibility & accessibility for potential businesses. Currently utilized as a drive-in theater, showcasing the property's adaptability for entertainment or commercial ventures. Situated in a fast-growing area, this property is strategically located to capitalize on the vibrant economic & cultural development in the area. Take advantage of the increasing demand for versatile real estate in a community on the rise.