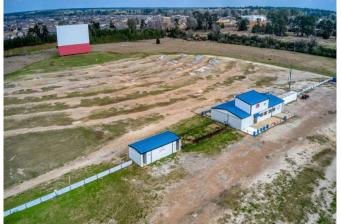

## Description:

Whether you're an investor, developer, or entrepreneur, this property presents a unique opportunity to shape the future of a rapidly evolving community in northwest Harris County. This 31.6-acre parcel of versatile land provides ample space for various development possibilities & boasts unrestricted use with an impressive 708 ft of road frontage, making it a prime investment ensuring high visibility & accessibility for potential businesses. Currently utilized as a drive-in theater, showcasing the property's adaptability for entertainment or commercial ventures. Situated in a fast-growing area, this property is strategically located to capitalize on the vibrant economic & cultural development in the area. Take advantage of the increasing demand for versatile real estate in a community on the rise.