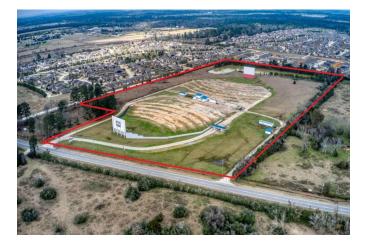

## Description:

Whether you're an investor, developer, or entrepreneur, this property presents a unique opportunity to shape the future of a rapidly evolving community in northwest Harris County. This 31.6-acre parcel of versatile land provides ample space for various development possibilities & boasts unrestricted use with an impressive 708 ft of road frontage, making it a prime investment ensuring high visibility & accessibility for potential businesses. Currently utilized as a drive-in theater, showcasing the property's adaptability for entertainment or commercial ventures. Situated in a fast-growing area, this property is strategically located to capitalize on the vibrant economic & cultural development in the area. Take advantage of the increasing demand for versatile real estate in a community on the rise.

Acres: 32 List Price: \$4,200,000 City: Hockley

County: Harris State: Texas Zip: 77447

Timothy Phelan TimothyPhelan

Image not found or type unknown

tphelan@WallerCountyLand.com 281-723-9656

Texas Real Estate Commision Information About Brokerage Service » | Texas Real Estate Commision Consumer Protection Notice »