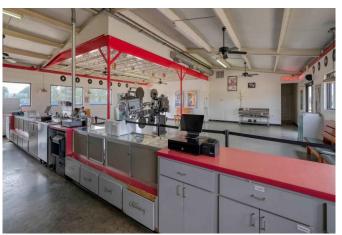

## Description:

Whether you're an investor, developer, or entrepreneur, this property presents a unique opportunity to shape the future of a rapidly evolving community in northwest Harris County. This 31.6-acre parcel of versatile land provides ample space for various development possibilities & boasts unrestricted use with an impressive 708 ft of road frontage, making it a prime investment ensuring high visibility & accessibility for potential businesses. Currently utilized as a drive-in theater, showcasing the property's adaptability for entertainment or commercial ventures. Situated in a fast-growing area, this property is strategically located to capitalize on the vibrant economic & cultural development in the area. Take advantage of the increasing demand for versatile real estate in a community on the rise.