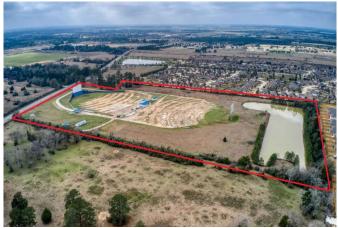

## Description:

Whether you're an investor, developer, or entrepreneur, this property presents a unique opportunity to shape the future of a rapidly evolving community in northwest Harris County. This 31.6-acre parcel of versatile land provides ample space for various development possibilities & boasts unrestricted use with an impressive 708 ft of road frontage, making it a prime investment ensuring high visibility & accessibility for potential businesses. Currently utilized as a drive-in theater, showcasing the property's adaptability for entertainment or commercial ventures. Situated in a fast-growing area, this property is strategically located to capitalize on the vibrant economic & cultural development in the area. Take advantage of the increasing demand for versatile real estate in a community on the rise.

Acres: 32 List Price: \$4,200,000 City: Hockley

County: Harris State: Texas Zip: 77447

Timothy Phelan TimothyPhelan

Image not found or type unknown

tphelan@WallerCountyLand.com 281-723-9656

Texas Real Estate Commision Information About Brokerage Service » | Texas Real Estate Commision Consumer Protection Notice »