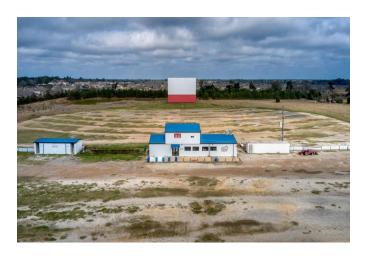

## Description:

Whether you're an investor, developer, or entrepreneur, this property presents a unique opportunity to shape the future of a rapidly evolving community in northwest Harris County. This 31.6-acre parcel of versatile land provides ample space for various development possibilities & boasts unrestricted use with an impressive 708 ft of road frontage, making it a prime investment ensuring high visibility & accessibility for potential businesses. Currently utilized as a drive-in theater, showcasing the property's adaptability for entertainment or commercial ventures. Situated in a fast-growing area, this property is strategically located to capitalize on the vibrant economic & cultural development in the area. Take advantage of the increasing demand for versatile real estate in a community on the rise.