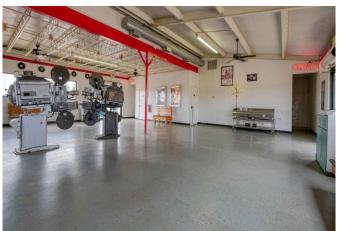

## Description:

Whether you're an investor, developer, or entrepreneur, this property presents a unique opportunity to shape the future of a rapidly evolving community in northwest Harris County. This 31.6-acre parcel of versatile land provides ample space for various development possibilities & boasts unrestricted use with an impressive 708 ft of road frontage, making it a prime investment ensuring high visibility & accessibility for potential businesses. Currently utilized as a drive-in theater, showcasing the property's adaptability for entertainment or commercial ventures. Situated in a fast-growing area, this property is strategically located to capitalize on the vibrant economic & cultural development in the area. Take advantage of the increasing demand for versatile real estate in a community on the rise.