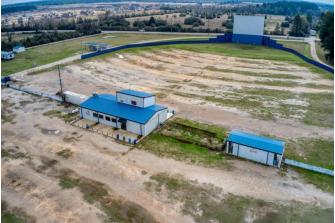

## Description:

Whether you're an investor, developer, or entrepreneur, this property presents a unique opportunity to shape the future of a rapidly evolving community in northwest Harris County. This 31.6-acre parcel of versatile land provides ample space for various development possibilities & boasts unrestricted use with an impressive 708 ft of road frontage, making it a prime investment ensuring high visibility & accessibility for potential businesses. Currently utilized as a drive-in theater, showcasing the property's adaptability for entertainment or commercial ventures. Situated in a fast-growing area, this property is strategically located to capitalize on the vibrant economic & cultural development in the area. Take advantage of the increasing demand for versatile real estate in a community on the rise.