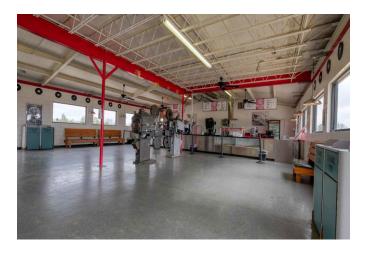

## Description:

Whether you're an investor, developer, or entrepreneur, this property presents a unique opportunity to shape the future of a rapidly evolving community in northwest Harris County. This 31.6-acre parcel of versatile land provides ample space for various development possibilities & boasts unrestricted use with an impressive 708 ft of road frontage, making it a prime investment ensuring high visibility & accessibility for potential businesses. Currently utilized as a drive-in theater, showcasing the property's adaptability for entertainment or commercial ventures. Situated in a fast-growing area, this property is strategically located to capitalize on the vibrant economic & cultural development in the area. Take advantage of the increasing demand for versatile real estate in a community on the rise.