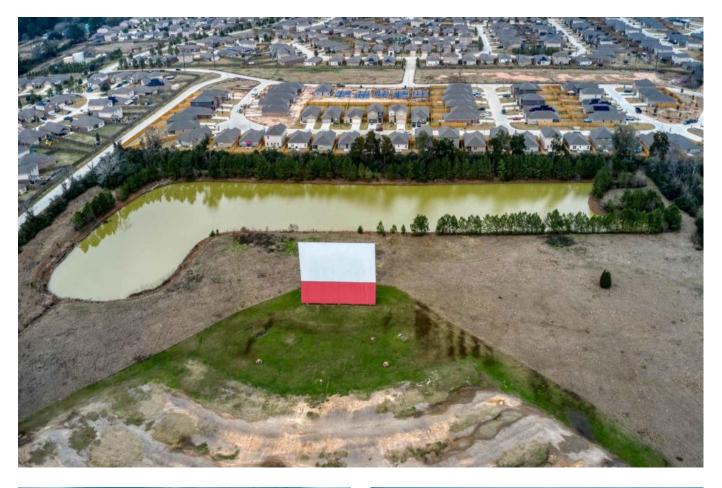

## Description:

Whether you're an investor, developer, or entrepreneur, this property presents a unique opportunity to shape the future of a rapidly evolving community in northwest Harris County. This 31.6-acre parcel of versatile land provides ample space for various development possibilities & boasts unrestricted use with an impressive 708 ft of road frontage, making it a prime investment ensuring high visibility & accessibility for potential businesses. Currently utilized as a drive-in theater, showcasing the property's adaptability for entertainment or commercial ventures. Situated in a fast-growing area, this property is strategically located to capitalize on the vibrant economic & cultural development in the area. Take advantage of the increasing demand for versatile real estate in a community on the rise.