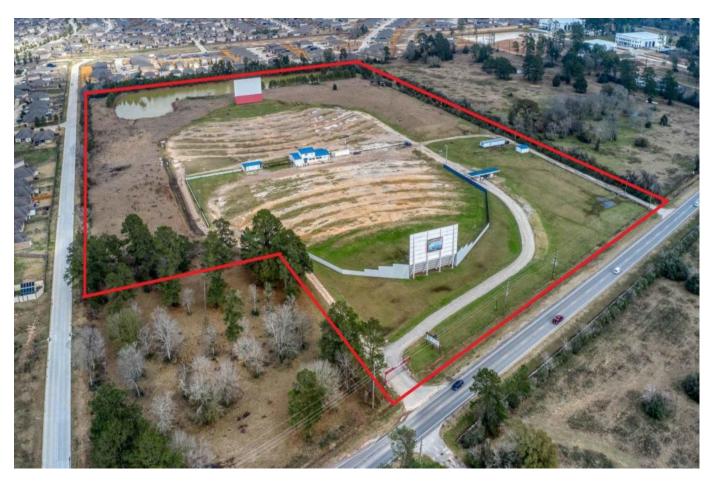

## 22422 FM 2920 - List Price: \$4,200,000

Property Type: Acreage, Commercial

VIEW ON MAP

## Description:

Whether you're an investor, developer, or entrepreneur, this property presents a unique opportunity to shape the future of a rapidly evolving community in northwest Harris County. This 31.6-acre parcel of versatile land provides ample space for various development possibilities & boasts unrestricted use with an impressive 708 ft of road frontage, making it a prime investment ensuring high visibility & accessibility for potential businesses. Currently utilized as a drive-in theater, showcasing the property's adaptability for entertainment or commercial ventures. Situated in a fast-growing area, this property is strategically located to capitalize on the vibrant economic & cultural development in the area. Take advantage of the increasing demand for versatile real estate in a community on the rise.

Acres: 32 List Price: \$4,200,000 City: Hockley

County: Harris State: Texas Zip: 77447

Timothy Phelan TimothyPhelan

Image not found or type unknown

tphelan@WallerCountyLand.com 281-723-9656

Texas Real Estate Commision Information About Brokerage Service » | Texas Real Estate Commision Consumer Protection Notice »