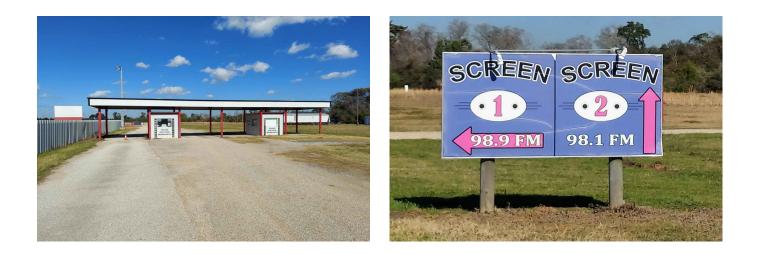

## Description:

Whether you're an investor, developer, or entrepreneur, this property presents a unique opportunity to shape the future of a rapidly evolving community in northwest Harris County. This 31.6-acre parcel of versatile land provides ample space for various development possibilities & boasts unrestricted use with an impressive 708 ft of road frontage, making it a prime investment ensuring high visibility & accessibility for potential businesses. Currently utilized as a drive-in theater, showcasing the property's adaptability for entertainment or commercial ventures. Situated in a fast-growing area, this property is strategically located to capitalize on the vibrant economic & cultural development in the area. Take advantage of the increasing demand for versatile real estate in a community on the rise.