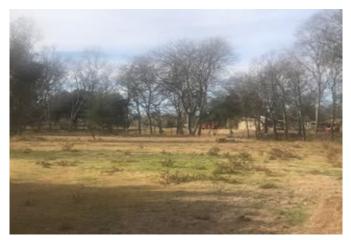

## Description:

5 beautiful acres in the Country just waiting for you! Property sits at the end of a private road. Lots of nice trees! Waller ISD. Horses & livestock allowed. Property sits in the 100 year flood plain/flood-way. Buyer should verify with County in regards to any building permits.