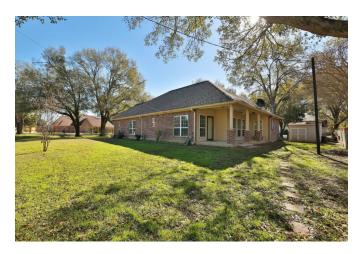

## Description:

Discover this charming one-story brick home on a spacious third-acre corner lot in Waller with beautiful mature trees. Built in 2015, this 3-bedroom features a grand foyer, formal dining, high ceilings, crown molding, lots of windows for natural light & an open floor plan with plenty of room for entertaining. The island kitchen shines with granite countertops, custom cabinetry,undercabinet lighting & the refrigerator as well as the washer & dryer stay. The spacious master suite is a true owner's retreat, offering an ensuite bath with an oversized shower, dual sinks, & large walk-in closet w/built-ins. Both bathrooms along with the hallway & doors are designed with handicap accessibility. It is energy-efficient with ceiling fans & a high-efficiency A/C system& is equipped with a Pex in-home manifold for individual line shut-off & protection in a freeze. It includes a storage shed & a tool closet. This property is well located with close proximity to US Hwy 290 for an easy commute.