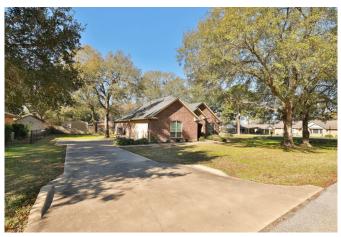

## Description:

Discover this charming one-story brick home on a spacious third-acre corner lot in Waller with beautiful mature trees. Built in 2015, this 3-bedroom features a grand foyer, formal dining, high ceilings, crown molding, lots of windows for natural light & an open floor plan with plenty of room for entertaining. The island kitchen shines with granite countertops, custom cabinetry,undercabinet lighting & the refrigerator as well as the washer & dryer stay. The spacious master suite is a true owner's retreat, offering an ensuite bath with an oversized shower, dual sinks, & large walk-in closet w/built-ins. Both bathrooms along with the hallway & doors are designed with handicap accessibility. It is energy-efficient with ceiling fans & a high-efficiency A/C system& is equipped with a Pex in-home manifold for individual line shut-off & protection in a freeze. It includes a storage shed & a tool closet. This property is well located with close proximity to US Hwy 290 for an easy commute.