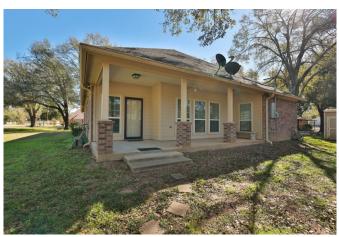

## Description:

Discover this charming one-story brick home on a spacious third-acre corner lot in Waller with beautiful mature trees. Built in 2015, this 3-bedroom features a grand foyer, formal dining, high ceilings, crown molding, lots of windows for natural light & an open floor plan with plenty of room for entertaining. The island kitchen shines with granite countertops, custom cabinetry,undercabinet lighting & the refrigerator as well as the washer & dryer stay. The spacious master suite is a true owner's retreat, offering an ensuite bath with an oversized shower, dual sinks, & large walk-in closet w/built-ins. Both bathrooms along with the hallway & doors are designed with handicap accessibility. It is energy-efficient with ceiling fans & a high-efficiency A/C system& is equipped with a Pex in-home manifold for individual line shut-off & protection in a freeze. It includes a storage shed & a tool closet. This property is well located with close proximity to US Hwy 290 for an easy commute.