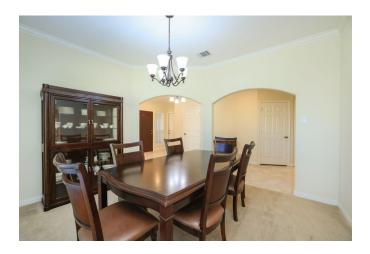

## Description:

Discover this charming one-story brick home on a spacious third-acre corner lot in Waller with beautiful mature trees. Built in 2015, this 3-bedroom features a grand foyer, formal dining, high ceilings, crown molding, lots of windows for natural light & an open floor plan with plenty of room for entertaining. The island kitchen shines with granite countertops, custom cabinetry,undercabinet lighting & the refrigerator as well as the washer & dryer stay. The spacious master suite is a true owner's retreat, offering an ensuite bath with an oversized shower, dual sinks, & large walk-in closet w/built-ins. Both bathrooms along with the hallway & doors are designed with handicap accessibility. It is energy-efficient with ceiling fans & a high-efficiency A/C system& is equipped with a Pex in-home manifold for individual line shut-off & protection in a freeze. It includes a storage shed & a tool closet. This property is well located with close proximity to US Hwy 290 for an easy commute.