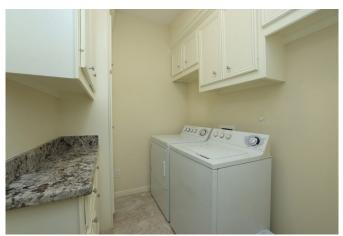

## Description:

Discover this charming one-story brick home on a spacious third-acre corner lot in Waller with beautiful mature trees. Built in 2015, this 3-bedroom features a grand foyer, formal dining, high ceilings, crown molding, lots of windows for natural light & an open floor plan with plenty of room for entertaining. The island kitchen shines with granite countertops, custom cabinetry,undercabinet lighting & the refrigerator as well as the washer & dryer stay. The spacious master suite is a true owner's retreat, offering an ensuite bath with an oversized shower, dual sinks, & large walk-in closet w/built-ins. Both bathrooms along with the hallway & doors are designed with handicap accessibility. It is energy-efficient with ceiling fans & a high-efficiency A/C system& is equipped with a Pex in-home manifold for individual line shut-off & protection in a freeze. It includes a storage shed & a tool closet. This property is well located with close proximity to US Hwy 290 for an easy commute.