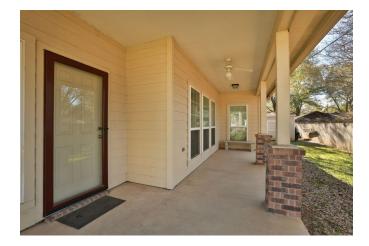

## Description:

Discover this charming one-story brick home on a spacious third-acre corner lot in Waller with beautiful mature trees. Built in 2015, this 3-bedroom features a grand foyer, formal dining, high ceilings, crown molding, lots of windows for natural light & an open floor plan with plenty of room for entertaining. The island kitchen shines with granite countertops, custom cabinetry,undercabinet lighting & the refrigerator as well as the washer & dryer stay. The spacious master suite is a true owner's retreat, offering an ensuite bath with an oversized shower, dual sinks, & large walk-in closet w/built-ins. Both bathrooms along with the hallway & doors are designed with handicap accessibility. It is energy-efficient with ceiling fans & a high-efficiency A/C system& is equipped with a Pex in-home manifold for individual line shut-off & protection in a freeze. It includes a storage shed & a tool closet. This property is well located with close proximity to US Hwy 290 for an easy commute.