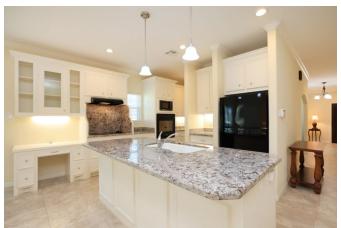

## Description:

Discover this charming one-story brick home on a spacious third-acre corner lot in Waller with beautiful mature trees. Built in 2015, this 3-bedroom features a grand foyer, formal dining, high ceilings, crown molding, lots of windows for natural light & an open floor plan with plenty of room for entertaining. The island kitchen shines with granite countertops, custom cabinetry,undercabinet lighting & the refrigerator as well as the washer & dryer stay. The spacious master suite is a true owner's retreat, offering an ensuite bath with an oversized shower, dual sinks, & large walk-in closet w/built-ins. Both bathrooms along with the hallway & doors are designed with handicap accessibility. It is energy-efficient with ceiling fans & a high-efficiency A/C system& is equipped with a Pex in-home manifold for individual line shut-off & protection in a freeze. It includes a storage shed & a tool closet. This property is well located with close proximity to US Hwy 290 for an easy commute.