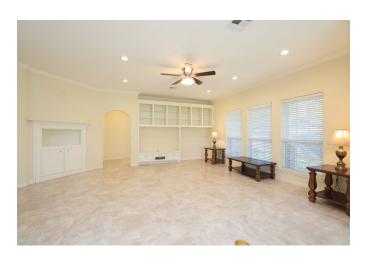

## Description:

Discover this charming one-story brick home on a spacious third-acre corner lot in Waller with beautiful mature trees. Built in 2015, this 3-bedroom features a grand foyer, formal dining, high ceilings, crown molding, lots of windows for natural light & an open floor plan with plenty of room for entertaining. The island kitchen shines with granite countertops, custom cabinetry,undercabinet lighting & the refrigerator as well as the washer & dryer stay. The spacious master suite is a true owner's retreat, offering an ensuite bath with an oversized shower, dual sinks, & large walk-in closet w/built-ins. Both bathrooms along with the hallway & doors are designed with handicap accessibility. It is energy-efficient with ceiling fans & a high-efficiency A/C system& is equipped with a Pex in-home manifold for individual line shut-off & protection in a freeze. It includes a storage shed & a tool closet. This property is well located with close proximity to US Hwy 290 for an easy commute.