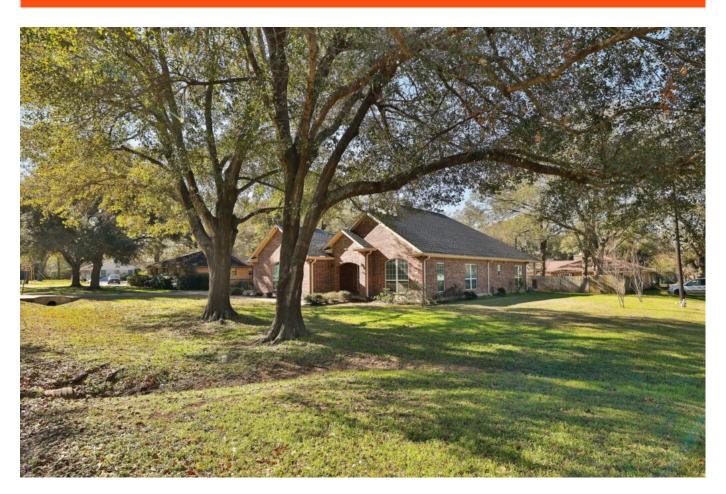

## Description:

Discover this charming one-story brick home on a spacious third-acre corner lot in Waller with beautiful mature trees. Built in 2015, this 3-bedroom features a grand foyer, formal dining, high ceilings, crown molding, lots of windows for natural light & an open floor plan with plenty of room for entertaining. The island kitchen shines with granite countertops, custom cabinetry,undercabinet lighting & the refrigerator as well as the washer & dryer stay. The spacious master suite is a true owner's retreat, offering an ensuite bath with an oversized shower, dual sinks, & large walk-in closet w/built-ins. Both bathrooms along with the hallway & doors are designed with handicap accessibility. It is energy-efficient with ceiling fans & a high-efficiency A/C system& is equipped with a Pex in-home manifold for individual line shut-off & protection in a freeze. It includes a storage shed & a tool closet. This property is well located with close proximity to US Hwy 290 for an easy commute.