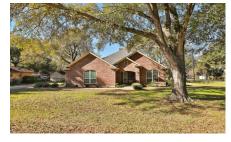

## Description:

Discover this charming one-story brick home on a spacious third-acre corner lot in Waller with beautiful mature trees. Built in 2015, this 3-bedroom features a grand foyer, formal dining, high ceilings, crown molding, lots of windows for natural light & an open floor plan with plenty of room for entertaining. The island kitchen shines with granite countertops, custom cabinetry,undercabinet lighting & the refrigerator as well as the washer & dryer stay. The spacious master suite is a true owner's retreat, offering an ensuite bath with an oversized shower, dual sinks, & large walk-in closet w/built-ins. Both bathrooms along with the hallway & doors are designed with handicap accessibility. It is energy-efficient with ceiling fans & a high-efficiency A/C system& is equipped with a Pex in-home manifold for individual line shut-off & protection in a freeze. It includes a storage shed & a tool closet. This property is well located with close proximity to US Hwy 290 for an easy commute.