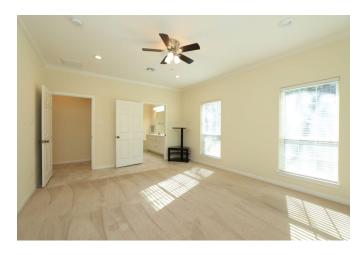

## Description:

Discover this charming one-story brick home on a spacious third-acre corner lot in Waller with beautiful mature trees. Built in 2015, this 3-bedroom features a grand foyer, formal dining, high ceilings, crown molding, lots of windows for natural light & an open floor plan with plenty of room for entertaining. The island kitchen shines with granite countertops, custom cabinetry,undercabinet lighting & the refrigerator as well as the washer & dryer stay. The spacious master suite is a true owner's retreat, offering an ensuite bath with an oversized shower, dual sinks, & large walk-in closet w/built-ins. Both bathrooms along with the hallway & doors are designed with handicap accessibility. It is energy-efficient with ceiling fans & a high-efficiency A/C system& is equipped with a Pex in-home manifold for individual line shut-off & protection in a freeze. It includes a storage shed & a tool closet. This property is well located with close proximity to US Hwy 290 for an easy commute.