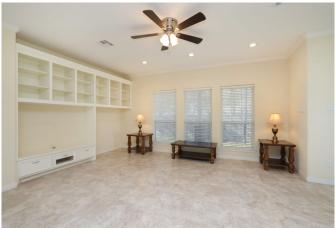

## Description:

Discover this charming one-story brick home on a spacious third-acre corner lot in Waller with beautiful mature trees. Built in 2015, this 3-bedroom features a grand foyer, formal dining, high ceilings, crown molding, lots of windows for natural light & an open floor plan with plenty of room for entertaining. The island kitchen shines with granite countertops, custom cabinetry,undercabinet lighting & the refrigerator as well as the washer & dryer stay. The spacious master suite is a true owner's retreat, offering an ensuite bath with an oversized shower, dual sinks, & large walk-in closet w/built-ins. Both bathrooms along with the hallway & doors are designed with handicap accessibility. It is energy-efficient with ceiling fans & a high-efficiency A/C system& is equipped with a Pex in-home manifold for individual line shut-off & protection in a freeze. It includes a storage shed & a tool closet. This property is well located with close proximity to US Hwy 290 for an easy commute.