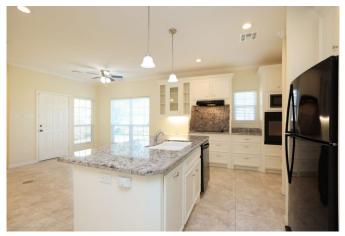

## Description:

Discover this charming one-story brick home on a spacious third-acre corner lot in Waller with beautiful mature trees. Built in 2015, this 3-bedroom features a grand foyer, formal dining, high ceilings, crown molding, lots of windows for natural light & an open floor plan with plenty of room for entertaining. The island kitchen shines with granite countertops, custom cabinetry,undercabinet lighting & the refrigerator as well as the washer & dryer stay. The spacious master suite is a true owner's retreat, offering an ensuite bath with an oversized shower, dual sinks, & large walk-in closet w/built-ins. Both bathrooms along with the hallway & doors are designed with handicap accessibility. It is energy-efficient with ceiling fans & a high-efficiency A/C system& is equipped with a Pex in-home manifold for individual line shut-off & protection in a freeze. It includes a storage shed & a tool closet. This property is well located with close proximity to US Hwy 290 for an easy commute.