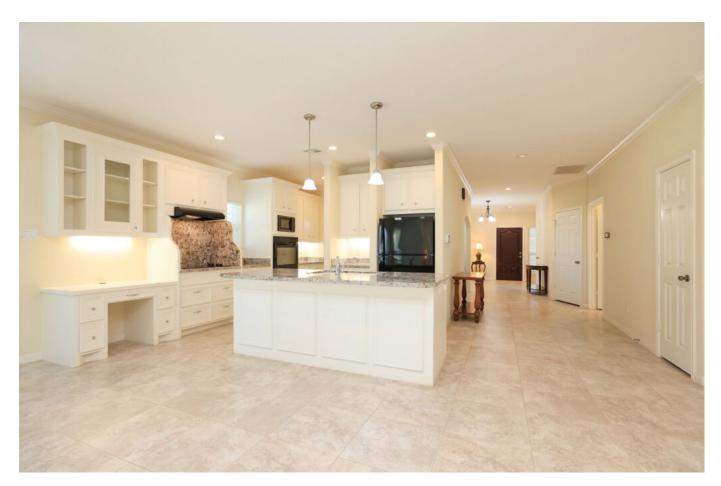

## Description:

Discover this charming one-story brick home on a spacious third-acre corner lot in Waller with beautiful mature trees. Built in 2015, this 3-bedroom features a grand foyer, formal dining, high ceilings, crown molding, lots of windows for natural light & an open floor plan with plenty of room for entertaining. The island kitchen shines with granite countertops, custom cabinetry,undercabinet lighting & the refrigerator as well as the washer & dryer stay. The spacious master suite is a true owner's retreat, offering an ensuite bath with an oversized shower, dual sinks, & large walk-in closet w/built-ins. Both bathrooms along with the hallway & doors are designed with handicap accessibility. It is energy-efficient with ceiling fans & a high-efficiency A/C system& is equipped with a Pex in-home manifold for individual line shut-off & protection in a freeze. It includes a storage shed & a tool closet. This property is well located with close proximity to US Hwy 290 for an easy commute.