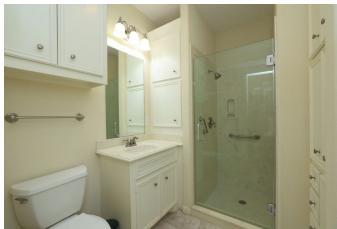

## Description:

Discover this charming one-story brick home on a spacious third-acre corner lot in Waller with beautiful mature trees. Built in 2015, this 3-bedroom features a grand foyer, formal dining, high ceilings, crown molding, lots of windows for natural light & an open floor plan with plenty of room for entertaining. The island kitchen shines with granite countertops, custom cabinetry,undercabinet lighting & the refrigerator as well as the washer & dryer stay. The spacious master suite is a true owner's retreat, offering an ensuite bath with an oversized shower, dual sinks, & large walk-in closet w/built-ins. Both bathrooms along with the hallway & doors are designed with handicap accessibility. It is energy-efficient with ceiling fans & a high-efficiency A/C system& is equipped with a Pex in-home manifold for individual line shut-off & protection in a freeze. It includes a storage shed & a tool closet. This property is well located with close proximity to US Hwy 290 for an easy commute.