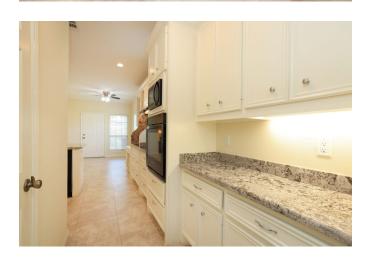

## Description:

Discover this charming one-story brick home on a spacious third-acre corner lot in Waller with beautiful mature trees. Built in 2015, this 3-bedroom features a grand foyer, formal dining, high ceilings, crown molding, lots of windows for natural light & an open floor plan with plenty of room for entertaining. The island kitchen shines with granite countertops, custom cabinetry,undercabinet lighting & the refrigerator as well as the washer & dryer stay. The spacious master suite is a true owner's retreat, offering an ensuite bath with an oversized shower, dual sinks, & large walk-in closet w/built-ins. Both bathrooms along with the hallway & doors are designed with handicap accessibility. It is energy-efficient with ceiling fans & a high-efficiency A/C system& is equipped with a Pex in-home manifold for individual line shut-off & protection in a freeze. It includes a storage shed & a tool closet. This property is well located with close proximity to US Hwy 290 for an easy commute.