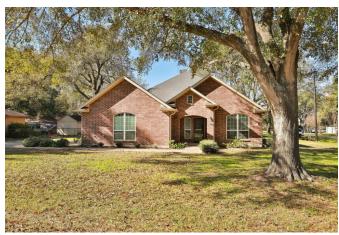

## Description:

Discover this charming one-story brick home on a spacious third-acre corner lot in Waller with beautiful mature trees. Built in 2015, this 3-bedroom features a grand foyer, formal dining, high ceilings, crown molding, lots of windows for natural light & an open floor plan with plenty of room for entertaining. The island kitchen shines with granite countertops, custom cabinetry,undercabinet lighting & the refrigerator as well as the washer & dryer stay. The spacious master suite is a true owner's retreat, offering an ensuite bath with an oversized shower, dual sinks, & large walk-in closet w/built-ins. Both bathrooms along with the hallway & doors are designed with handicap accessibility. It is energy-efficient with ceiling fans & a high-efficiency A/C system& is equipped with a Pex in-home manifold for individual line shut-off & protection in a freeze. It includes a storage shed & a tool closet. This property is well located with close proximity to US Hwy 290 for an easy commute.