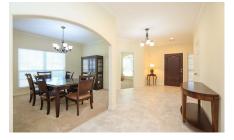

## Description:

Discover this charming one-story brick home on a spacious third-acre corner lot in Waller with beautiful mature trees. Built in 2015, this 3-bedroom features a grand foyer, formal dining, high ceilings, crown molding, lots of windows for natural light & an open floor plan with plenty of room for entertaining. The island kitchen shines with granite countertops, custom cabinetry,undercabinet lighting & the refrigerator as well as the washer & dryer stay. The spacious master suite is a true owner's retreat, offering an ensuite bath with an oversized shower, dual sinks, & large walk-in closet w/built-ins. Both bathrooms along with the hallway & doors are designed with handicap accessibility. It is energy-efficient with ceiling fans & a high-efficiency A/C system& is equipped with a Pex in-home manifold for individual line shut-off & protection in a freeze. It includes a storage shed & a tool closet. This property is well located with close proximity to US Hwy 290 for an easy commute.