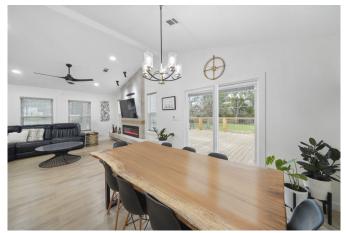

## Description:

Located in Waller ISD this captivating modern farmhouse presents a blend of elegance and functionality. With 4 bedrooms and 3.5 bathrooms, the home boasts an open-concept design that seamlessly integrates a beautiful family room featuring a contemporary fireplace w/ floating hearth, a dining area, and a stunning kitchen w/ a commercial range. Entertaining is a delight on the expansive deck that offers a picturesque view of the pond and mature trees. The property spans approximately 3.85 acres, providing a private and secluded retreat. The sizable 2.85 acre parcel at the rear of the property lends itself to versatile possibilities, from hosting events to establishing an Air B&B. Additionally with around 1 acre at the front, there is potential for a lucrative commercial opportunity. With its thoughtful design, scenic surroundings, and versatile potential, this modern farmhouse on nearly 4 acres offers a unique and inviting living experience.