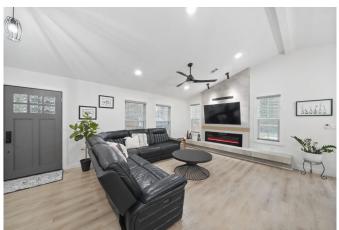

## Description:

Located in Waller ISD this captivating modern farmhouse presents a blend of elegance and functionality. With 4 bedrooms and 3.5 bathrooms, the home boasts an open-concept design that seamlessly integrates a beautiful family room featuring a contemporary fireplace w/ floating hearth, a dining area, and a stunning kitchen w/ a commercial range. Entertaining is a delight on the expansive deck that offers a picturesque view of the pond and mature trees. The property spans approximately 3.85 acres, providing a private and secluded retreat. The sizable 2.85 acre parcel at the rear of the property lends itself to versatile possibilities, from hosting events to establishing an Air B&B. Additionally with around 1 acre at the front, there is potential for a lucrative commercial opportunity. With its thoughtful design, scenic surroundings, and versatile potential, this modern farmhouse on nearly 4 acres offers a unique and inviting living experience.