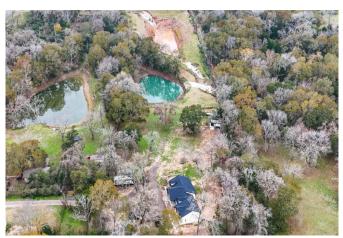

## Description:

Located in Waller ISD this captivating modern farmhouse presents a blend of elegance and functionality. With 4 bedrooms and 3.5 bathrooms, the home boasts an open-concept design that seamlessly integrates a beautiful family room featuring a contemporary fireplace w/ floating hearth, a dining area, and a stunning kitchen w/ a commercial range. Entertaining is a delight on the expansive deck that offers a picturesque view of the pond and mature trees. The property spans approximately 3.85 acres, providing a private and secluded retreat. The sizable 2.85 acre parcel at the rear of the property lends itself to versatile possibilities, from hosting events to establishing an Air B&B. Additionally with around 1 acre at the front, there is potential for a lucrative commercial opportunity. With its thoughtful design, scenic surroundings, and versatile potential, this modern farmhouse on nearly 4 acres offers a unique and inviting living experience.