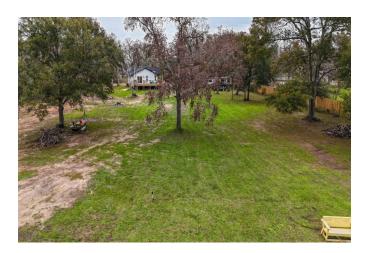

## Description:

Located in Waller ISD this captivating modern farmhouse presents a blend of elegance and functionality. With 4 bedrooms and 3.5 bathrooms, the home boasts an open-concept design that seamlessly integrates a beautiful family room featuring a contemporary fireplace w/ floating hearth, a dining area, and a stunning kitchen w/ a commercial range. Entertaining is a delight on the expansive deck that offers a picturesque view of the pond and mature trees. The property spans approximately 3.85 acres, providing a private and secluded retreat. The sizable 2.85 acre parcel at the rear of the property lends itself to versatile possibilities, from hosting events to establishing an Air B&B. Additionally with around 1 acre at the front, there is potential for a lucrative commercial opportunity. With its thoughtful design, scenic surroundings, and versatile potential, this modern farmhouse on nearly 4 acres offers a unique and inviting living experience.