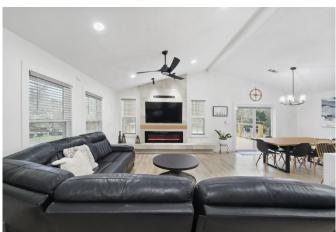

## Description:

Located in Waller ISD this captivating modern farmhouse presents a blend of elegance and functionality. With 4 bedrooms and 3.5 bathrooms, the home boasts an open-concept design that seamlessly integrates a beautiful family room featuring a contemporary fireplace w/ floating hearth, a dining area, and a stunning kitchen w/ a commercial range. Entertaining is a delight on the expansive deck that offers a picturesque view of the pond and mature trees. The property spans approximately 3.85 acres, providing a private and secluded retreat. The sizable 2.85 acre parcel at the rear of the property lends itself to versatile possibilities, from hosting events to establishing an Air B&B. Additionally with around 1 acre at the front, there is potential for a lucrative commercial opportunity. With its thoughtful design, scenic surroundings, and versatile potential, this modern farmhouse on nearly 4 acres offers a unique and inviting living experience.