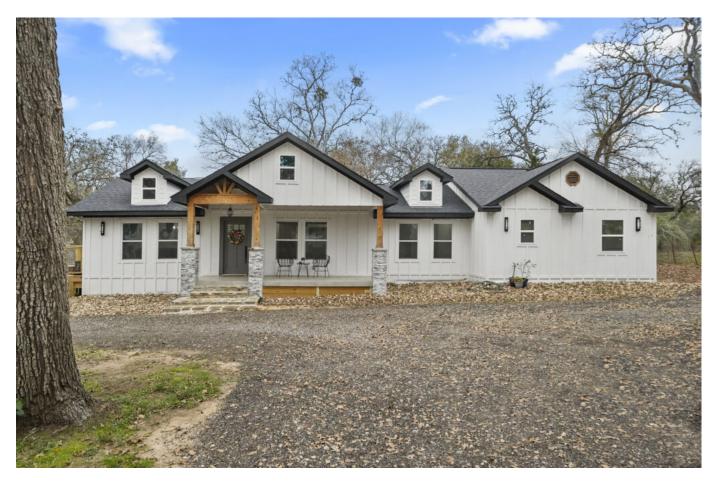

## **WALLER COUNTY LAND COMPANY**

Established 1985

Waller Office: 936.372.9181

Hempstead Office: 979.826.4133

22145 FM 359 - List Price: \$645,000

Property Type: Residential

## Description:

Located in Waller ISD this captivating modern farmhouse presents a blend of elegance and functionality. With 4 bedrooms and 3.5 bathrooms, the home boasts an open-concept design that seamlessly integrates a beautiful family room featuring a contemporary fireplace w/ floating hearth, a dining area, and a stunning kitchen w/ a commercial range. Entertaining is a delight on the expansive deck that offers a picturesque view of the pond and mature trees. The property spans approximately 3.85 acres, providing a private and secluded retreat. The sizable 2.85 acre parcel at the rear of the property lends itself to versatile possibilities, from hosting events to establishing an Air B&B. Additionally with around 1 acre at the front, there is potential for a lucrative commercial opportunity. With its thoughtful design, scenic surroundings, and versatile potential, this modern farmhouse on nearly 4 acres offers a unique and inviting living experience.