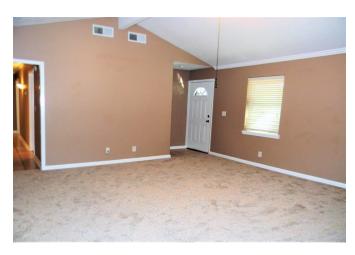

## Description:

Charming all brick home nestled under mature trees on a half acre lot in Holly Springs. Pride in ownership shines through in this immaculate well maintained home. This open floor plan features a spacious updated kitchen with lots of cabinet & counter space, large living room with high ceiling, neutral warm tones throughout, updated vanities in master bath & secondary bath plus brand new carpet. There are ceiling fans throughout & a digital thermostat. The property features a 2 car detached garage, a separate workshop, garden shed, raised garden beds & extra parking for RV or boat. The fenced-in back yard offers lots of room to roam & play. The roof is approximately 9 years old, the a/c system (14 Seer) was replaced in 2012 & water heater in 2014. This wonderful established neighborhood is well located with easy access to Tomball, the Grand Pkwy & just down the road from the new Daikin Goodman facility in Hockley. Don't miss this one.