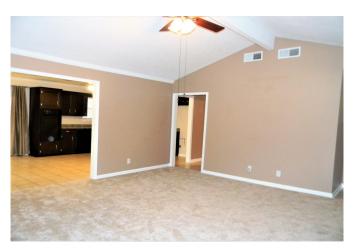

## Description:

Charming all brick home nestled under mature trees on a half acre lot in Holly Springs. Pride in ownership shines through in this immaculate well maintained home. This open floor plan features a spacious updated kitchen with lots of cabinet & counter space, large living room with high ceiling, neutral warm tones throughout, updated vanities in master bath & secondary bath plus brand new carpet. There are ceiling fans throughout & a digital thermostat. The property features a 2 car detached garage, a separate workshop, garden shed, raised garden beds & extra parking for RV or boat. The fenced-in back yard offers lots of room to roam & play. The roof is approximately 9 years old, the a/c system (14 Seer) was replaced in 2012 & water heater in 2014. This wonderful established neighborhood is well located with easy access to Tomball, the Grand Pkwy & just down the road from the new Daikin Goodman facility in Hockley. Don't miss this one.