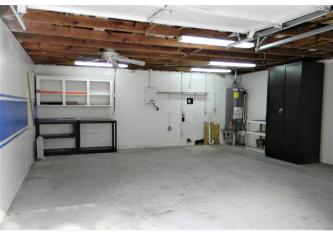

## Description:

Charming all brick home nestled under mature trees on a half acre lot in Holly Springs. Pride in ownership shines through in this immaculate well maintained home. This open floor plan features a spacious updated kitchen with lots of cabinet & counter space, large living room with high ceiling, neutral warm tones throughout, updated vanities in master bath & secondary bath plus brand new carpet. There are ceiling fans throughout & a digital thermostat. The property features a 2 car detached garage, a separate workshop, garden shed, raised garden beds & extra parking for RV or boat. The fenced-in back yard offers lots of room to roam & play. The roof is approximately 9 years old, the a/c system (14 Seer) was replaced in 2012 & water heater in 2014. This wonderful established neighborhood is well located with easy access to Tomball, the Grand Pkwy & just down the road from the new Daikin Goodman facility in Hockley. Don't miss this one.