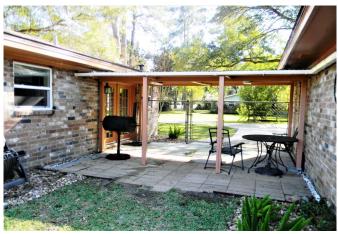

## Description:

Charming all brick home nestled under mature trees on a half acre lot in Holly Springs. Pride in ownership shines through in this immaculate well maintained home. This open floor plan features a spacious updated kitchen with lots of cabinet & counter space, large living room with high ceiling, neutral warm tones throughout, updated vanities in master bath & secondary bath plus brand new carpet. There are ceiling fans throughout & a digital thermostat. The property features a 2 car detached garage, a separate workshop, garden shed, raised garden beds & extra parking for RV or boat. The fenced-in back yard offers lots of room to roam & play. The roof is approximately 9 years old, the a/c system (14 Seer) was replaced in 2012 & water heater in 2014. This wonderful established neighborhood is well located with easy access to Tomball, the Grand Pkwy & just down the road from the new Daikin Goodman facility in Hockley. Don't miss this one.