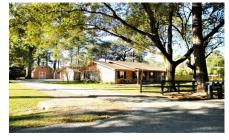

## Description:

Charming all brick home nestled under mature trees on a half acre lot in Holly Springs. Pride in ownership shines through in this immaculate well maintained home. This open floor plan features a spacious updated kitchen with lots of cabinet & counter space, large living room with high ceiling, neutral warm tones throughout, updated vanities in master bath & secondary bath plus brand new carpet. There are ceiling fans throughout & a digital thermostat. The property features a 2 car detached garage, a separate workshop, garden shed, raised garden beds & extra parking for RV or boat. The fenced-in back yard offers lots of room to roam & play. The roof is approximately 9 years old, the a/c system (14 Seer) was replaced in 2012 & water heater in 2014. This wonderful established neighborhood is well located with easy access to Tomball, the Grand Pkwy & just down the road from the new Daikin Goodman facility in Hockley. Don't miss this one.