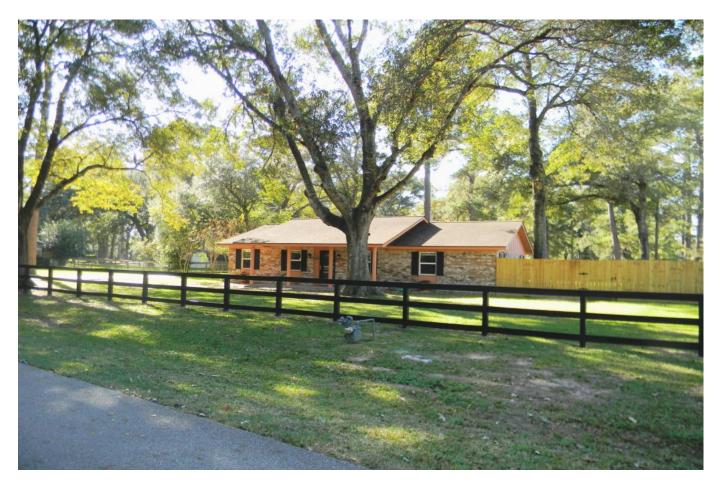

## Description:

Charming all brick home nestled under mature trees on a half acre lot in Holly Springs. Pride in ownership shines through in this immaculate well maintained home. This open floor plan features a spacious updated kitchen with lots of cabinet & counter space, large living room with high ceiling, neutral warm tones throughout, updated vanities in master bath & secondary bath plus brand new carpet. There are ceiling fans throughout & a digital thermostat. The property features a 2 car detached garage, a separate workshop, garden shed, raised garden beds & extra parking for RV or boat. The fenced-in back yard offers lots of room to roam & play. The roof is approximately 9 years old, the a/c system (14 Seer) was replaced in 2012 & water heater in 2014. This wonderful established neighborhood is well located with easy access to Tomball, the Grand Pkwy & just down the road from the new Daikin Goodman facility in Hockley. Don't miss this one.