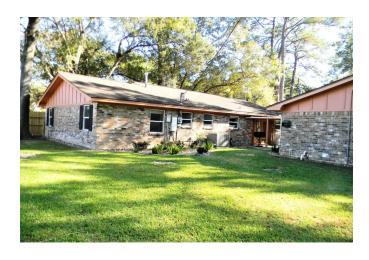

## Description:

Charming all brick home nestled under mature trees on a half acre lot in Holly Springs. Pride in ownership shines through in this immaculate well maintained home. This open floor plan features a spacious updated kitchen with lots of cabinet & counter space, large living room with high ceiling, neutral warm tones throughout, updated vanities in master bath & secondary bath plus brand new carpet. There are ceiling fans throughout & a digital thermostat. The property features a 2 car detached garage, a separate workshop, garden shed, raised garden beds & extra parking for RV or boat. The fenced-in back yard offers lots of room to roam & play. The roof is approximately 9 years old, the a/c system (14 Seer) was replaced in 2012 & water heater in 2014. This wonderful established neighborhood is well located with easy access to Tomball, the Grand Pkwy & just down the road from the new Daikin Goodman facility in Hockley. Don't miss this one.