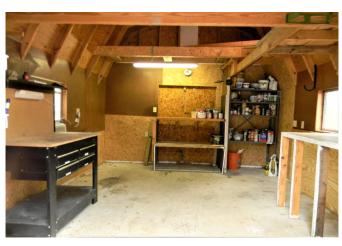

## Description:

Charming all brick home nestled under mature trees on a half acre lot in Holly Springs. Pride in ownership shines through in this immaculate well maintained home. This open floor plan features a spacious updated kitchen with lots of cabinet & counter space, large living room with high ceiling, neutral warm tones throughout, updated vanities in master bath & secondary bath plus brand new carpet. There are ceiling fans throughout & a digital thermostat. The property features a 2 car detached garage, a separate workshop, garden shed, raised garden beds & extra parking for RV or boat. The fenced-in back yard offers lots of room to roam & play. The roof is approximately 9 years old, the a/c system (14 Seer) was replaced in 2012 & water heater in 2014. This wonderful established neighborhood is well located with easy access to Tomball, the Grand Pkwy & just down the road from the new Daikin Goodman facility in Hockley. Don't miss this one.