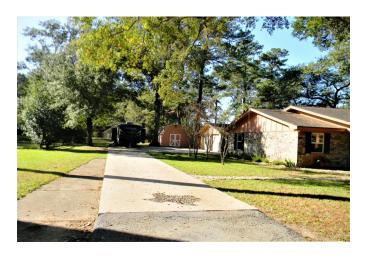

## Description:

Charming all brick home nestled under mature trees on a half acre lot in Holly Springs. Pride in ownership shines through in this immaculate well maintained home. This open floor plan features a spacious updated kitchen with lots of cabinet & counter space, large living room with high ceiling, neutral warm tones throughout, updated vanities in master bath & secondary bath plus brand new carpet. There are ceiling fans throughout & a digital thermostat. The property features a 2 car detached garage, a separate workshop, garden shed, raised garden beds & extra parking for RV or boat. The fenced-in back yard offers lots of room to roam & play. The roof is approximately 9 years old, the a/c system (14 Seer) was replaced in 2012 & water heater in 2014. This wonderful established neighborhood is well located with easy access to Tomball, the Grand Pkwy & just down the road from the new Daikin Goodman facility in Hockley. Don't miss this one.