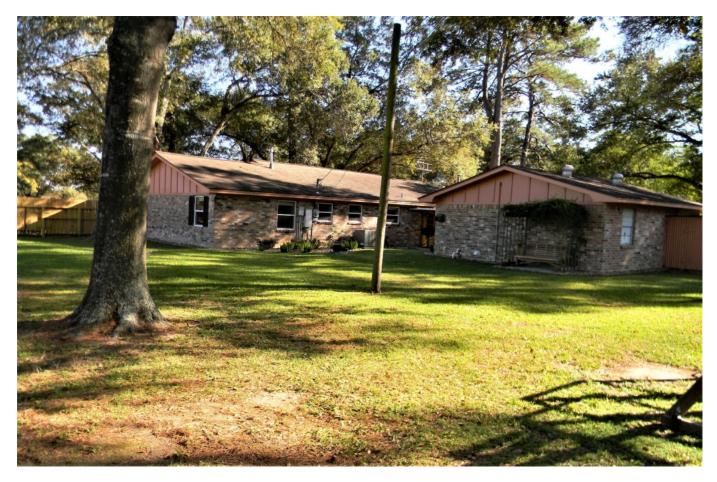

## Description:

Charming all brick home nestled under mature trees on a half acre lot in Holly Springs. Pride in ownership shines through in this immaculate well maintained home. This open floor plan features a spacious updated kitchen with lots of cabinet & counter space, large living room with high ceiling, neutral warm tones throughout, updated vanities in master bath & secondary bath plus brand new carpet. There are ceiling fans throughout & a digital thermostat. The property features a 2 car detached garage, a separate workshop, garden shed, raised garden beds & extra parking for RV or boat. The fenced-in back yard offers lots of room to roam & play. The roof is approximately 9 years old, the a/c system (14 Seer) was replaced in 2012 & water heater in 2014. This wonderful established neighborhood is well located with easy access to Tomball, the Grand Pkwy & just down the road from the new Daikin Goodman facility in Hockley. Don't miss this one.