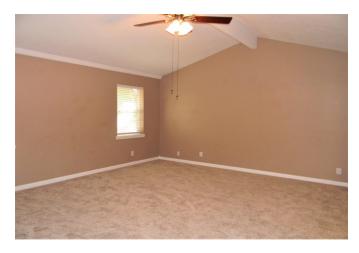

## Description:

Charming all brick home nestled under mature trees on a half acre lot in Holly Springs. Pride in ownership shines through in this immaculate well maintained home. This open floor plan features a spacious updated kitchen with lots of cabinet & counter space, large living room with high ceiling, neutral warm tones throughout, updated vanities in master bath & secondary bath plus brand new carpet. There are ceiling fans throughout & a digital thermostat. The property features a 2 car detached garage, a separate workshop, garden shed, raised garden beds & extra parking for RV or boat. The fenced-in back yard offers lots of room to roam & play. The roof is approximately 9 years old, the a/c system (14 Seer) was replaced in 2012 & water heater in 2014. This wonderful established neighborhood is well located with easy access to Tomball, the Grand Pkwy & just down the road from the new Daikin Goodman facility in Hockley. Don't miss this one.