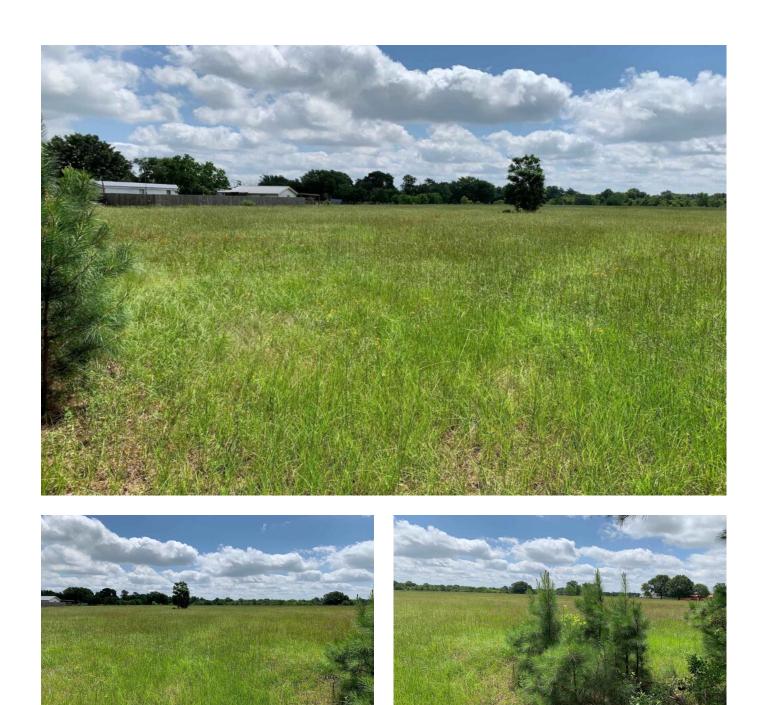

## Description:

Welcome to a rare opportunity to own 14 acres of pristine land in a prime location that offers the perfect blend of convenience & versatility. The land has been cleared, offering a blank slate for development & landscaping, and is a canvas waiting for your vision — whether you dream of a thriving commercial venture or a tranquil residential retreat. Unleash your creativity with no restrictions — the possibilities are limited only by your imagination. With the flexibility to pursue both commercial and residential projects, this property presents a unique investment opportunity. Capitalize on the burgeoning real estate market & make your mark in a location poised for growth. Don't miss out on this chance to acquire a gem that seamlessly combines accessibility, versatility, and potential. This parcel caters to all possibilities. Contact us today to schedule a viewing and start turning your dreams into reality. Currently being used for hay pasture. AG Exempt!

Acres: 14

List Price: \$1,400,000

City: Waller

County: Harris

State: Texas

Zip: 77484