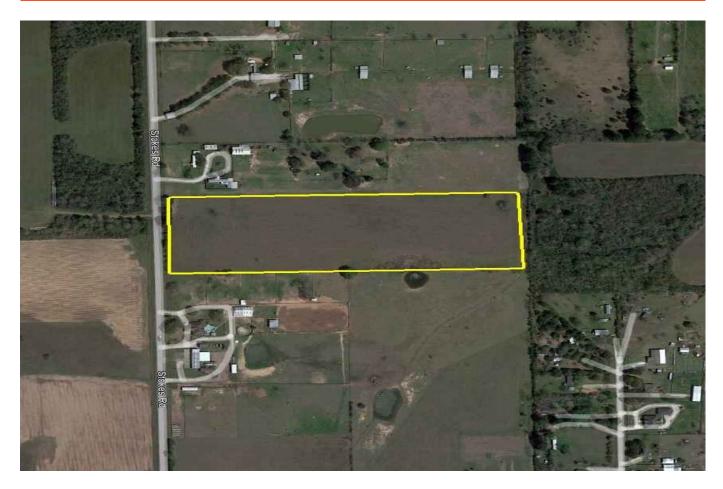

## **WALLER COUNTY LAND COMPANY**

Established 1985

Waller Office: 936.372.9181

Hempstead Office: 979.826.4133

21660 Stokes Rd. - List Price: \$1,400,000

Property Type: Acreage

## Description:

Welcome to a rare opportunity to own 14 acres of pristine land in a prime location that offers the perfect blend of convenience & versatility. The land has been cleared, offering a blank slate for development & landscaping, and is a canvas waiting for your vision — whether you dream of a thriving commercial venture or a tranquil residential retreat. Unleash your creativity with no restrictions — the possibilities are limited only by your imagination. With the flexibility to pursue both commercial and residential projects, this property presents a unique investment opportunity. Capitalize on the burgeoning real estate market & make your mark in a location poised for growth. Don't miss out on this chance to acquire a gem that seamlessly combines accessibility, versatility, and potential. This parcel caters to all possibilities. Contact us today to schedule a viewing and start turning your dreams into reality. Currently being used for hay pasture. AG Exempt!

Acres: 14

List Price: \$1,400,000

City: Waller

County: Harris

State: Texas

Zip: 77484