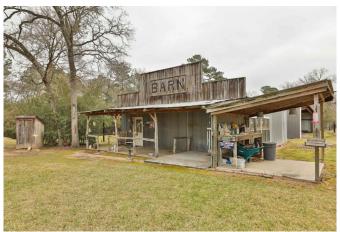

## Description:

UNRESTRICTED 17 acres with 2 homes, 40x50 insulated shop/garage that includes built-in cabinets and concrete floor, equipment building, workshop & storage building with RV hook-ups. One home is a one bedroom metal home (1,200 SF & Built in 1994) & second home is a three bedroom manufactured home. Property is fully fenced with trees along property line for privacy. Automatic gate entry. Everything you need for country living. Also ideal for commercial use. See addendum for none realty items included.