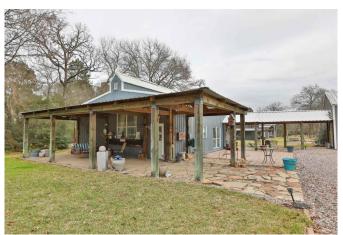

## Description:

UNRESTRICTED 17 acres with 2 homes, 40x50 insulated shop/garage that includes built-in cabinets and concrete floor, equipment building, workshop & storage building with RV hook-ups. One home is a one bedroom metal home (1,200 SF & Built in 1994) & second home is a three bedroom manufactured home. Property is fully fenced with trees along property line for privacy. Automatic gate entry. Everything you need for country living. Also ideal for commercial use. See addendum for none realty items included.