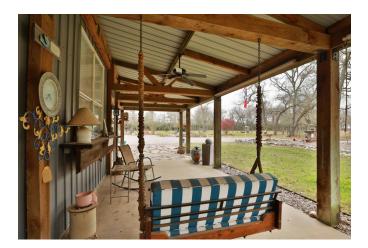

## Description:

UNRESTRICTED 17 acres with 2 homes, 40x50 insulated shop/garage that includes built-in cabinets and concrete floor, equipment building, workshop & storage building with RV hook-ups. One home is a one bedroom metal home (1,200 SF & Built in 1994) & second home is a three bedroom manufactured home. Property is fully fenced with trees along property line for privacy. Automatic gate entry. Everything you need for country living. Also ideal for commercial use. See addendum for none realty items included.