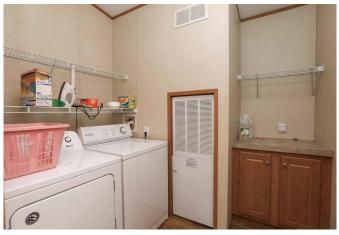

## Description:

UNRESTRICTED 17 acres with 2 homes, 40x50 insulated shop/garage that includes built-in cabinets and concrete floor, equipment building, workshop & storage building with RV hook-ups. One home is a one bedroom metal home (1,200 SF & Built in 1994) & second home is a three bedroom manufactured home. Property is fully fenced with trees along property line for privacy. Automatic gate entry. Everything you need for country living. Also ideal for commercial use. See addendum for none realty items included.