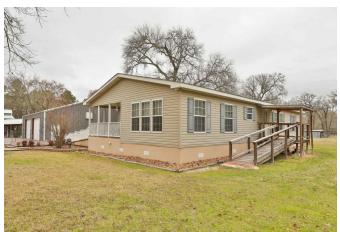

## Description:

UNRESTRICTED 17 acres with 2 homes, 40x50 insulated shop/garage that includes built-in cabinets and concrete floor, equipment building, workshop & storage building with RV hook-ups. One home is a one bedroom metal home (1,200 SF & Built in 1994) & second home is a three bedroom manufactured home. Property is fully fenced with trees along property line for privacy. Automatic gate entry. Everything you need for country living. Also ideal for commercial use. See addendum for none realty items included.