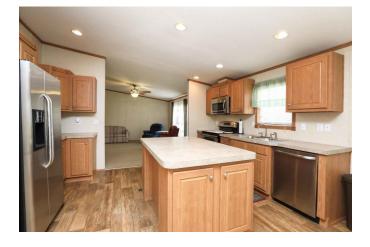

## Description:

UNRESTRICTED 17 acres with 2 homes, 40x50 insulated shop/garage that includes built-in cabinets and concrete floor, equipment building, workshop & storage building with RV hook-ups. One home is a one bedroom metal home (1,200 SF & Built in 1994) & second home is a three bedroom manufactured home. Property is fully fenced with trees along property line for privacy. Automatic gate entry. Everything you need for country living. Also ideal for commercial use. See addendum for none realty items included.