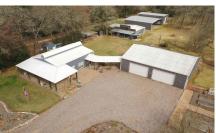

## Description:

UNRESTRICTED 17 acres with 2 homes, 40x50 insulated shop/garage that includes built-in cabinets and concrete floor, equipment building, workshop & storage building with RV hook-ups. One home is a one bedroom metal home (1,200 SF & Built in 1994) & second home is a three bedroom manufactured home. Property is fully fenced with trees along property line for privacy. Automatic gate entry. Everything you need for country living. Also ideal for commercial use. See addendum for none realty items included.