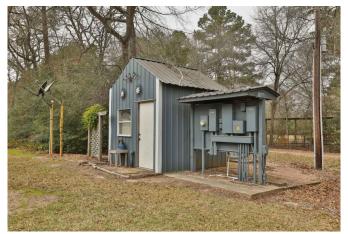

## Description:

UNRESTRICTED 17 acres with 2 homes, 40x50 insulated shop/garage that includes built-in cabinets and concrete floor, equipment building, workshop & storage building with RV hook-ups. One home is a one bedroom metal home (1,200 SF & Built in 1994) & second home is a three bedroom manufactured home. Property is fully fenced with trees along property line for privacy. Automatic gate entry. Everything you need for country living. Also ideal for commercial use. See addendum for none realty items included.