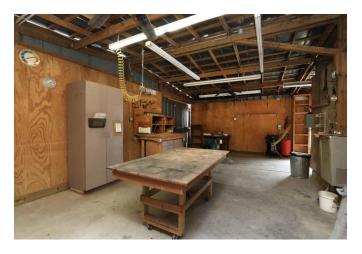

## Description:

UNRESTRICTED 17 acres with 2 homes, 40x50 insulated shop/garage that includes built-in cabinets and concrete floor, equipment building, workshop & storage building with RV hook-ups. One home is a one bedroom metal home (1,200 SF & Built in 1994) & second home is a three bedroom manufactured home. Property is fully fenced with trees along property line for privacy. Automatic gate entry. Everything you need for country living. Also ideal for commercial use. See addendum for none realty items included.