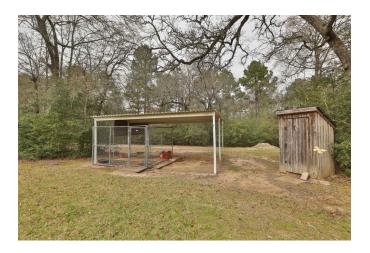

## Description:

UNRESTRICTED 17 acres with 2 homes, 40x50 insulated shop/garage that includes built-in cabinets and concrete floor, equipment building, workshop & storage building with RV hook-ups. One home is a one bedroom metal home (1,200 SF & Built in 1994) & second home is a three bedroom manufactured home. Property is fully fenced with trees along property line for privacy. Automatic gate entry. Everything you need for country living. Also ideal for commercial use. See addendum for none realty items included.