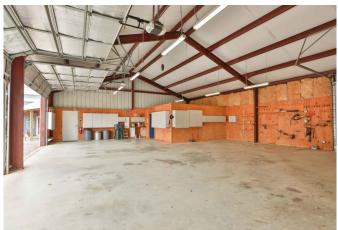

## Description:

UNRESTRICTED 17 acres with 2 homes, 40x50 insulated shop/garage that includes built-in cabinets and concrete floor, equipment building, workshop & storage building with RV hook-ups. One home is a one bedroom metal home (1,200 SF & Built in 1994) & second home is a three bedroom manufactured home. Property is fully fenced with trees along property line for privacy. Automatic gate entry. Everything you need for country living. Also ideal for commercial use. See addendum for none realty items included.