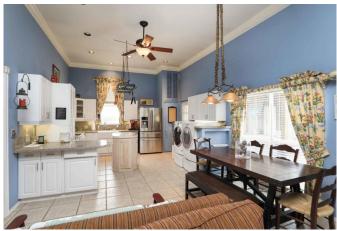

## Description:

UNRESTRICTED 17 acres with 2 homes, 40x50 insulated shop/garage that includes built-in cabinets and concrete floor, equipment building, workshop & storage building with RV hook-ups. One home is a one bedroom metal home (1,200 SF & Built in 1994) & second home is a three bedroom manufactured home. Property is fully fenced with trees along property line for privacy. Automatic gate entry. Everything you need for country living. Also ideal for commercial use. See addendum for none realty items included.