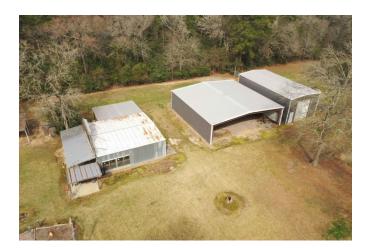

## Description:

UNRESTRICTED 17 acres with 2 homes, 40x50 insulated shop/garage that includes built-in cabinets and concrete floor, equipment building, workshop & storage building with RV hook-ups. One home is a one bedroom metal home (1,200 SF & Built in 1994) & second home is a three bedroom manufactured home. Property is fully fenced with trees along property line for privacy. Automatic gate entry. Everything you need for country living. Also ideal for commercial use. See addendum for none realty items included.