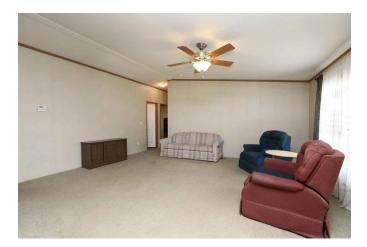

## Description:

UNRESTRICTED 17 acres with 2 homes, 40x50 insulated shop/garage that includes built-in cabinets and concrete floor, equipment building, workshop & storage building with RV hook-ups. One home is a one bedroom metal home (1,200 SF & Built in 1994) & second home is a three bedroom manufactured home. Property is fully fenced with trees along property line for privacy. Automatic gate entry. Everything you need for country living. Also ideal for commercial use. See addendum for none realty items included.