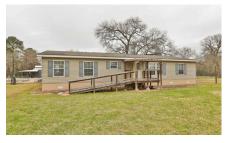

## Description:

UNRESTRICTED 17 acres with 2 homes, 40x50 insulated shop/garage that includes built-in cabinets and concrete floor, equipment building, workshop & storage building with RV hook-ups. One home is a one bedroom metal home (1,200 SF & Built in 1994) & second home is a three bedroom manufactured home. Property is fully fenced with trees along property line for privacy. Automatic gate entry. Everything you need for country living. Also ideal for commercial use. See addendum for none realty items included.