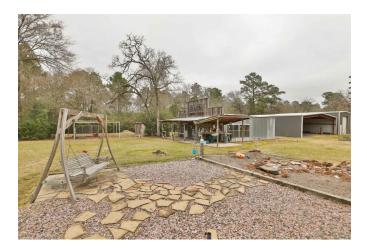

## Description:

UNRESTRICTED 17 acres with 2 homes, 40x50 insulated shop/garage that includes built-in cabinets and concrete floor, equipment building, workshop & storage building with RV hook-ups. One home is a one bedroom metal home (1,200 SF & Built in 1994) & second home is a three bedroom manufactured home. Property is fully fenced with trees along property line for privacy. Automatic gate entry. Everything you need for country living. Also ideal for commercial use. See addendum for none realty items included.