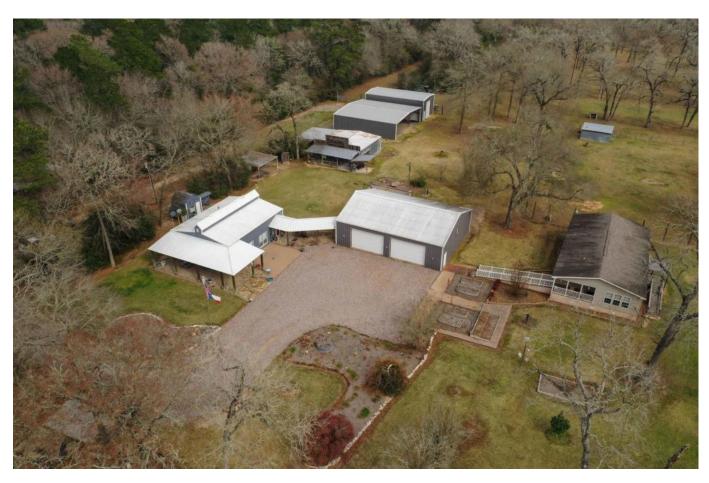

## Description:

UNRESTRICTED 17 acres with 2 homes, 40x50 insulated shop/garage that includes built-in cabinets and concrete floor, equipment building, workshop & storage building with RV hook-ups. One home is a one bedroom metal home (1,200 SF & Built in 1994) & second home is a three bedroom manufactured home. Property is fully fenced with trees along property line for privacy. Automatic gate entry. Everything you need for country living. Also ideal for commercial use. See addendum for none realty items included.

Acres: 17 List Price: \$690,000 City: Waller

County: Waller State: Texas Zip: 77484