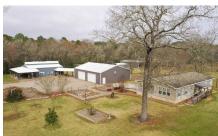

## Description:

UNRESTRICTED 17 acres with 2 homes, 40x50 insulated shop/garage that includes built-in cabinets and concrete floor, equipment building, workshop & storage building with RV hook-ups. One home is a one bedroom metal home (1,200 SF & Built in 1994) & second home is a three bedroom manufactured home. Property is fully fenced with trees along property line for privacy. Automatic gate entry. Everything you need for country living. Also ideal for commercial use. See addendum for none realty items included.