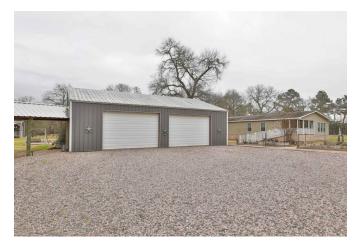

## Description:

UNRESTRICTED 17 acres with 2 homes, 40x50 insulated shop/garage that includes built-in cabinets and concrete floor, equipment building, workshop & storage building with RV hook-ups. One home is a one bedroom metal home (1,200 SF & Built in 1994) & second home is a three bedroom manufactured home. Property is fully fenced with trees along property line for privacy. Automatic gate entry. Everything you need for country living. Also ideal for commercial use. See addendum for none realty items included.