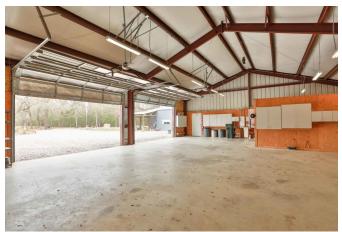

## Description:

UNRESTRICTED 17 acres with 2 homes, 40x50 insulated shop/garage that includes built-in cabinets and concrete floor, equipment building, workshop & storage building with RV hook-ups. One home is a one bedroom metal home (1,200 SF & Built in 1994) & second home is a three bedroom manufactured home. Property is fully fenced with trees along property line for privacy. Automatic gate entry. Everything you need for country living. Also ideal for commercial use. See addendum for none realty items included.