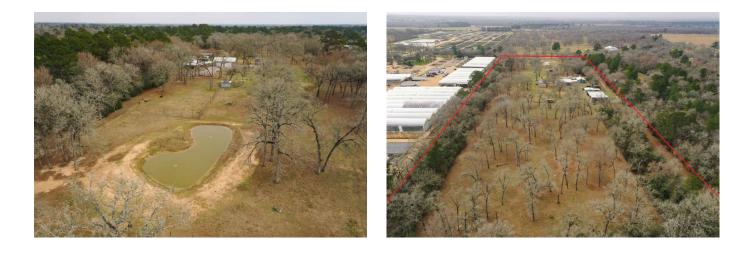

## Description:

UNRESTRICTED 17 acres with 2 homes, 40x50 insulated shop/garage that includes built-in cabinets and concrete floor, equipment building, workshop & storage building with RV hook-ups. One home is a one bedroom metal home (1,200 SF & Built in 1994) & second home is a three bedroom manufactured home. Property is fully fenced with trees along property line for privacy. Automatic gate entry. Everything you need for country living. Also ideal for commercial use. See addendum for none realty items included.

Acres: 17 List Price: \$690,000 City: Waller

County: Waller State: Texas Zip: 77484