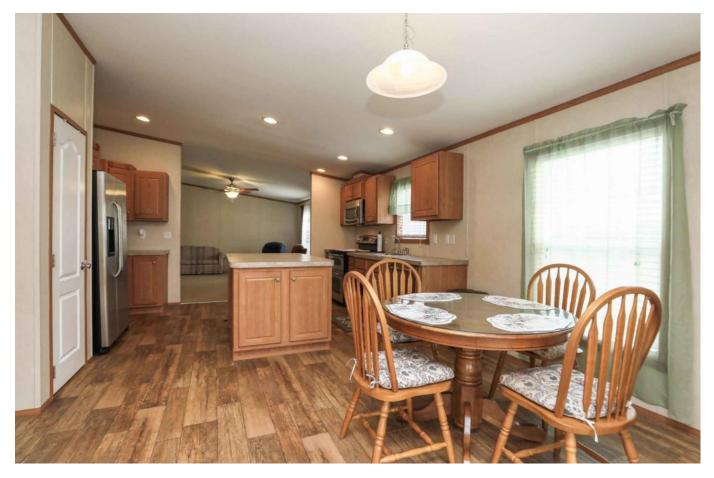

## Description:

UNRESTRICTED 17 acres with 2 homes, 40x50 insulated shop/garage that includes built-in cabinets and concrete floor, equipment building, workshop & storage building with RV hook-ups. One home is a one bedroom metal home (1,200 SF & Built in 1994) & second home is a three bedroom manufactured home. Property is fully fenced with trees along property line for privacy. Automatic gate entry. Everything you need for country living. Also ideal for commercial use. See addendum for none realty items included.