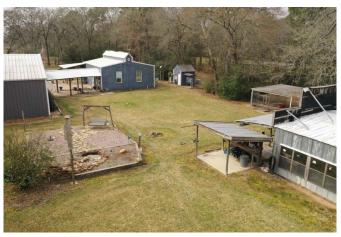

## Description:

UNRESTRICTED 17 acres with 2 homes, 40x50 insulated shop/garage that includes built-in cabinets and concrete floor, equipment building, workshop & storage building with RV hook-ups. One home is a one bedroom metal home (1,200 SF & Built in 1994) & second home is a three bedroom manufactured home. Property is fully fenced with trees along property line for privacy. Automatic gate entry. Everything you need for country living. Also ideal for commercial use. See addendum for none realty items included.