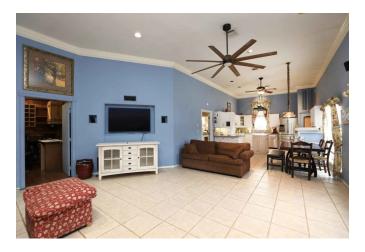

## Description:

UNRESTRICTED 17 acres with 2 homes, 40x50 insulated shop/garage that includes built-in cabinets and concrete floor, equipment building, workshop & storage building with RV hook-ups. One home is a one bedroom metal home (1,200 SF & Built in 1994) & second home is a three bedroom manufactured home. Property is fully fenced with trees along property line for privacy. Automatic gate entry. Everything you need for country living. Also ideal for commercial use. See addendum for none realty items included.