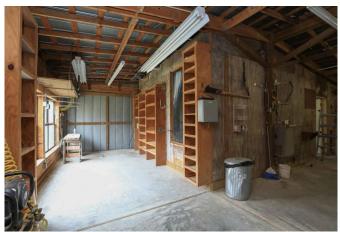

## Description:

UNRESTRICTED 17 acres with 2 homes, 40x50 insulated shop/garage that includes built-in cabinets and concrete floor, equipment building, workshop & storage building with RV hook-ups. One home is a one bedroom metal home (1,200 SF & Built in 1994) & second home is a three bedroom manufactured home. Property is fully fenced with trees along property line for privacy. Automatic gate entry. Everything you need for country living. Also ideal for commercial use. See addendum for none realty items included.