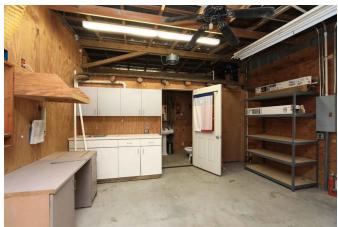

## Description:

UNRESTRICTED 17 acres with 2 homes, 40x50 insulated shop/garage that includes built-in cabinets and concrete floor, equipment building, workshop & storage building with RV hook-ups. One home is a one bedroom metal home (1,200 SF & Built in 1994) & second home is a three bedroom manufactured home. Property is fully fenced with trees along property line for privacy. Automatic gate entry. Everything you need for country living. Also ideal for commercial use. See addendum for none realty items included.