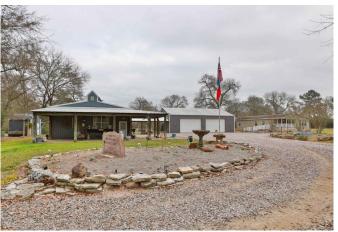

## Description:

UNRESTRICTED 17 acres with 2 homes, 40x50 insulated shop/garage that includes built-in cabinets and concrete floor, equipment building, workshop & storage building with RV hook-ups. One home is a one bedroom metal home (1,200 SF & Built in 1994) & second home is a three bedroom manufactured home. Property is fully fenced with trees along property line for privacy. Automatic gate entry. Everything you need for country living. Also ideal for commercial use. See addendum for none realty items included.