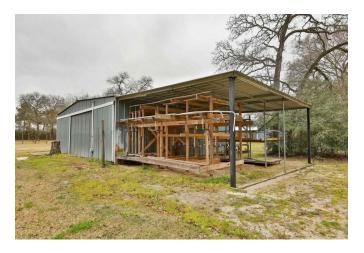

## Description:

UNRESTRICTED 17 acres with 2 homes, 40x50 insulated shop/garage that includes built-in cabinets and concrete floor, equipment building, workshop & storage building with RV hook-ups. One home is a one bedroom metal home (1,200 SF & Built in 1994) & second home is a three bedroom manufactured home. Property is fully fenced with trees along property line for privacy. Automatic gate entry. Everything you need for country living. Also ideal for commercial use. See addendum for none realty items included.