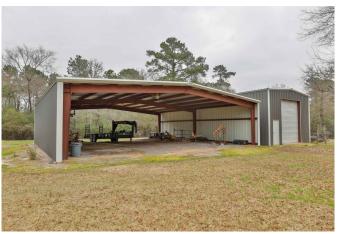

## Description:

UNRESTRICTED 17 acres with 2 homes, 40x50 insulated shop/garage that includes built-in cabinets and concrete floor, equipment building, workshop & storage building with RV hook-ups. One home is a one bedroom metal home (1,200 SF & Built in 1994) & second home is a three bedroom manufactured home. Property is fully fenced with trees along property line for privacy. Automatic gate entry. Everything you need for country living. Also ideal for commercial use. See addendum for none realty items included.