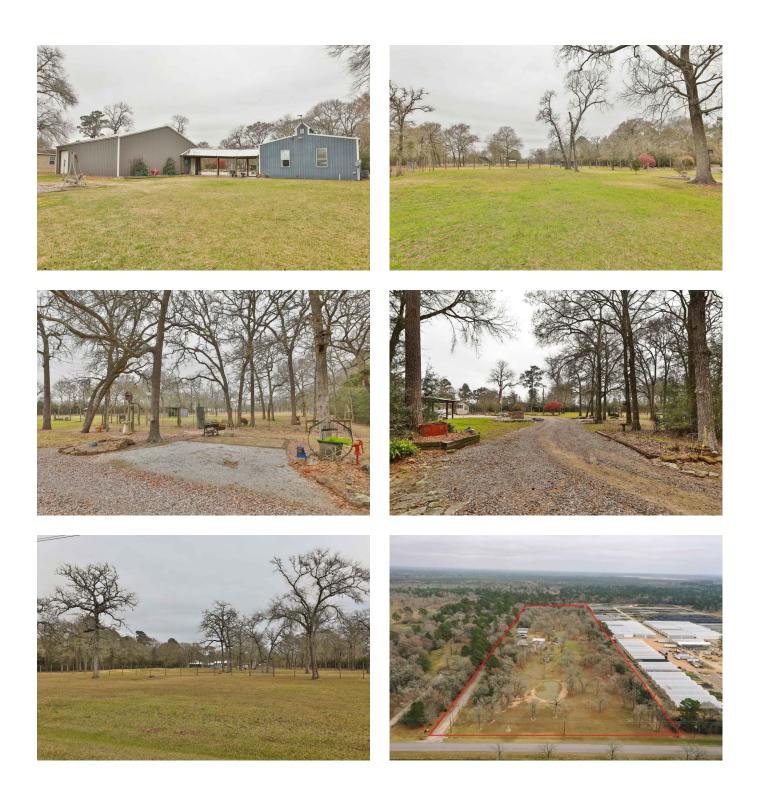

## Description:

UNRESTRICTED 17 acres with 2 homes, 40x50 insulated shop/garage that includes built-in cabinets and concrete floor, equipment building, workshop & storage building with RV hook-ups. One home is a one bedroom metal home (1,200 SF & Built in 1994) & second home is a three bedroom manufactured home. Property is fully fenced with trees along property line for privacy. Automatic gate entry. Everything you need for country living. Also ideal for commercial use. See addendum for none realty items included.

Acres: 17 List Price: \$690,000 City: Waller

County: Waller State: Texas Zip: 77484