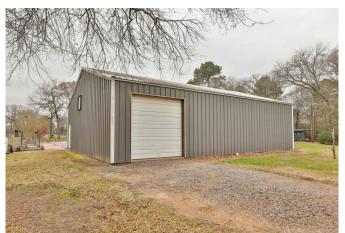

## Description:

UNRESTRICTED 17 acres with 2 homes, 40x50 insulated shop/garage that includes built-in cabinets and concrete floor, equipment building, workshop & storage building with RV hook-ups. One home is a one bedroom metal home (1,200 SF & Built in 1994) & second home is a three bedroom manufactured home. Property is fully fenced with trees along property line for privacy. Automatic gate entry. Everything you need for country living. Also ideal for commercial use. See addendum for none realty items included.