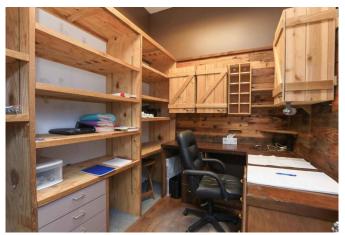

## Description:

UNRESTRICTED 17 acres with 2 homes, 40x50 insulated shop/garage that includes built-in cabinets and concrete floor, equipment building, workshop & storage building with RV hook-ups. One home is a one bedroom metal home (1,200 SF & Built in 1994) & second home is a three bedroom manufactured home. Property is fully fenced with trees along property line for privacy. Automatic gate entry. Everything you need for country living. Also ideal for commercial use. See addendum for none realty items included.