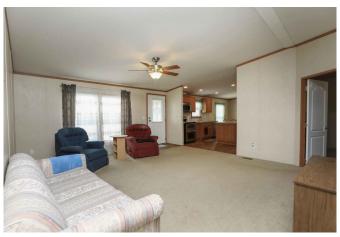

## Description:

UNRESTRICTED 17 acres with 2 homes, 40x50 insulated shop/garage that includes built-in cabinets and concrete floor, equipment building, workshop & storage building with RV hook-ups. One home is a one bedroom metal home (1,200 SF & Built in 1994) & second home is a three bedroom manufactured home. Property is fully fenced with trees along property line for privacy. Automatic gate entry. Everything you need for country living. Also ideal for commercial use. See addendum for none realty items included.