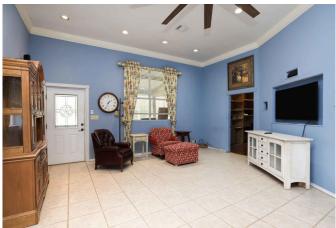

## Description:

UNRESTRICTED 17 acres with 2 homes, 40x50 insulated shop/garage that includes built-in cabinets and concrete floor, equipment building, workshop & storage building with RV hook-ups. One home is a one bedroom metal home (1,200 SF & Built in 1994) & second home is a three bedroom manufactured home. Property is fully fenced with trees along property line for privacy. Automatic gate entry. Everything you need for country living. Also ideal for commercial use. See addendum for none realty items included.