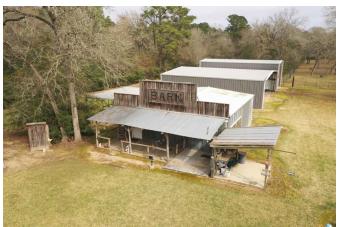

## Description:

UNRESTRICTED 17 acres with 2 homes, 40x50 insulated shop/garage that includes built-in cabinets and concrete floor, equipment building, workshop & storage building with RV hook-ups. One home is a one bedroom metal home (1,200 SF & Built in 1994) & second home is a three bedroom manufactured home. Property is fully fenced with trees along property line for privacy. Automatic gate entry. Everything you need for country living. Also ideal for commercial use. See addendum for none realty items included.