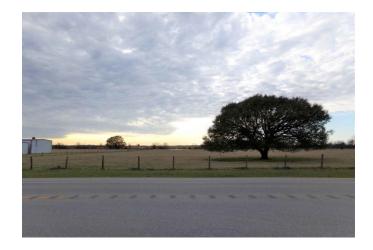

## Description:

6 Acres in fast growing area with easy access to US 290. 314 ft of road frontage. Just around the corner from Beacon Hill & Wolff Companies new developments. In the path of growth. Less than 0.7 miles from Hwy 290. Utilities nearby. Ag Exempt.