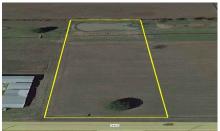

## Description:

6 Acres in fast growing area with easy access to US 290. 314 ft of road frontage. Just around the corner from Beacon Hill & Wolff Companies new developments. In the path of growth. Less than 0.7 miles from Hwy 290. Utilities nearby. Ag Exempt.