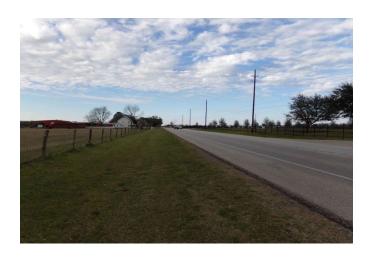

## Description:

6 Acres in fast growing area with easy access to US 290. 314 ft of road frontage. Just around the corner from Beacon Hill & Wolff Companies new developments. In the path of growth. Less than 0.7 miles from Hwy 290. Utilities nearby. Ag Exempt.