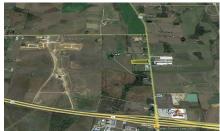

## Description:

6 Acres in fast growing area with easy access to US 290. 314 ft of road frontage. Just around the corner from Beacon Hill & Wolff Companies new developments. In the path of growth. Less than 0.7 miles from Hwy 290. Utilities nearby. Ag Exempt.