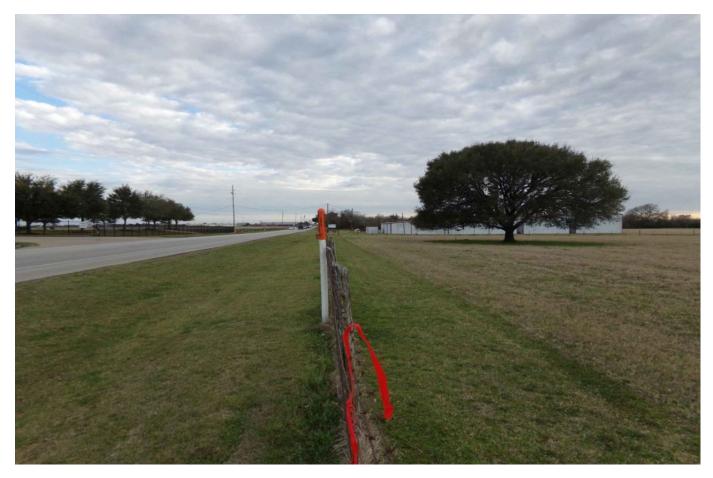

## Description:

6 Acres in fast growing area with easy access to US 290. 314 ft of road frontage. Just around the corner from Beacon Hill & Wolff Companies new developments. In the path of growth. Less than 0.7 miles from Hwy 290. Utilities nearby. Ag Exempt.