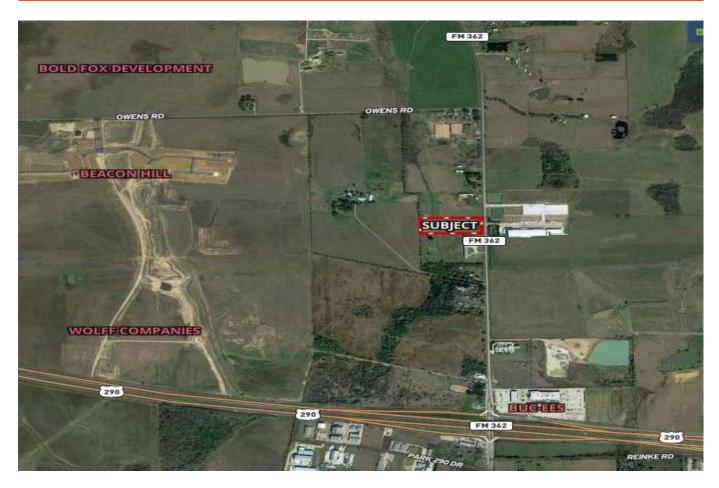

## Description:

6 Acres in fast growing area with easy access to US 290. 314 ft of road frontage. Just around the corner from Beacon Hill & Wolff Companies new developments. In the path of growth. Less than 0.7 miles from Hwy 290. Utilities nearby. Ag Exempt.

List Price: \$823,284

City: Waller

County: Waller

State: Texas

Zip: 77484

Timothy Phelan

tphelan@WallerCountyLand.com

281-723-9656