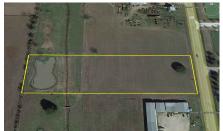

## Description:

6 Acres in fast growing area with easy access to US 290. 314 ft of road frontage. Just around the corner from Beacon Hill & Wolff Companies new developments. In the path of growth. Less than 0.7 miles from Hwy 290. Utilities nearby. Ag Exempt.