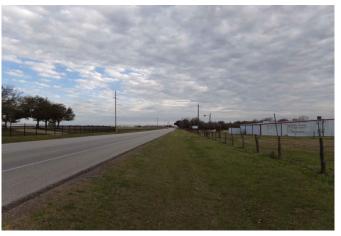

## Description:

6 Acres in fast growing area with easy access to US 290. 314 ft of road frontage. Just around the corner from Beacon Hill & Wolff Companies new developments. In the path of growth. Less than 0.7 miles from Hwy 290. Utilities nearby. Ag Exempt.