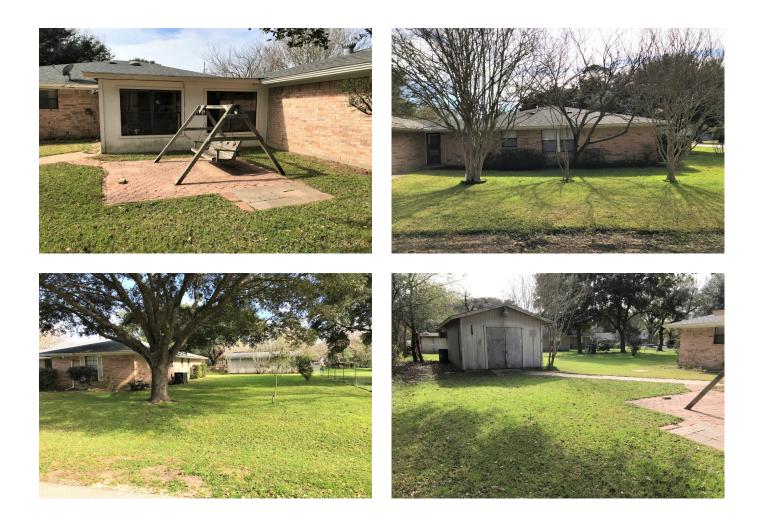

## VIEW ON MAP

Description:

Great home in the City of Waller close to several schools! Walking distance to Holleman Elementary and Waller Jr High. Just off of US 290 for easy access to Cypress and Houston. Has a sun room for relaxing and a storage building for your extra things! Refrigerator included. Furniture in the home is included with the lease but owner will remove it if not wanted. Pets are on a case by case basis.