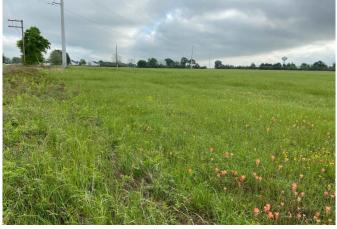

## Description:

Beautiful 26 acres located in the city of Prairie View. Open land currently being used as a hay meadow. Has an agriculture exemption on it for hay. Property is zoned partially multiuse along the frontage and the east side is agriculture. Property has frontage along Cochran. Zoning changes would have to be approved by Prairie View. Verify utility availability and capacity with the City of Prairie View. Additional 6.0 AC available at MLS #93337849