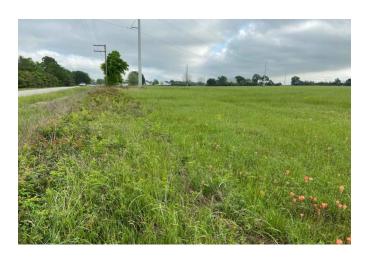

## Description:

Beautiful 26 acres located in the city of Prairie View. Open land currently being used as a hay meadow. Has an agriculture exemption on it for hay. Property is zoned partially multiuse along the frontage and the east side is agriculture. Property has frontage along Cochran. Zoning changes would have to be approved by Prairie View. Verify utility availability and capacity with the City of Prairie View. Additional 6.0 AC available at MLS #93337849