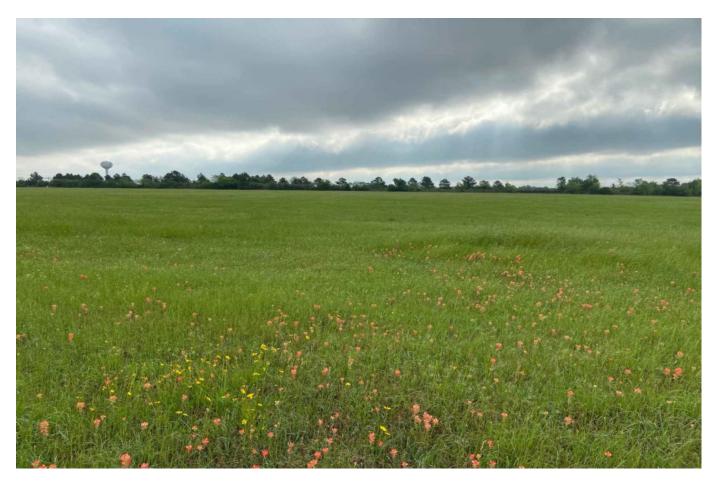

## Description:

Beautiful 26 acres located in the city of Prairie View. Open land currently being used as a hay meadow. Has an agriculture exemption on it for hay. Property is zoned partially multiuse along the frontage and the east side is agriculture. Property has frontage along Cochran. Zoning changes would have to be approved by Prairie View. Verify utility availability and capacity with the City of Prairie View. Additional 6.0 AC available at MLS #93337849