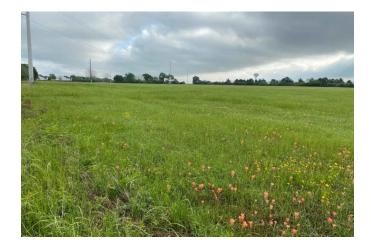

## Description:

Beautiful 26 acres located in the city of Prairie View. Open land currently being used as a hay meadow. Has an agriculture exemption on it for hay. Property is zoned partially multiuse along the frontage and the east side is agriculture. Property has frontage along Cochran. Zoning changes would have to be approved by Prairie View. Verify utility availability and capacity with the City of Prairie View. Additional 6.0 AC available at MLS #93337849