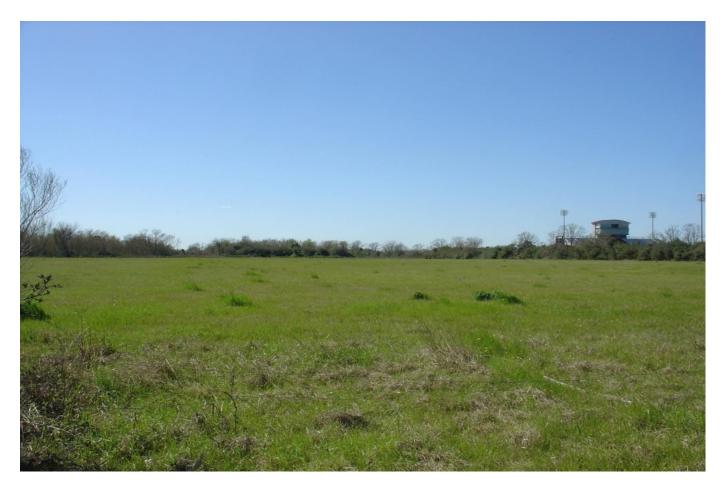

## Description:

LOCATION! LOCATION! New development already in the area. This unrestricted 14 acres sits in an area ripe for development with close proximity to US 290 and adjoining WISD High School campus. Approximately 312 ft of road frontage on Stokes Rd. No Flood Plain! City water, sewer & Gas available. Wide entrance with culvert in place. 20 ft strip along South line of subject and 20 ft strip along North line of adjoining property share a total of 40 ft strip easement for ingress/egress. (see exhibit). Adjoining property to the South is also for sale (MLS#9640613)

Acres: 14

List Price: \$1,058,212

City: Waller

County: Harris

State: Texas

Zip: 77484

Timothy Phelan

tphelan@WallerCountyLand.com 281-723-9656