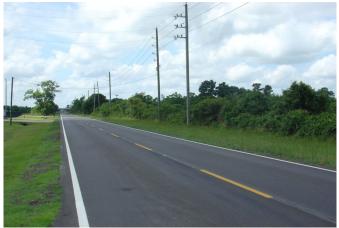

## Description:

LOCATION! LOCATION! New development already in the area. This unrestricted 14 acres sits in an area ripe for development with close proximity to US 290 and adjoining WISD High School campus. Approximately 312 ft of road frontage on Stokes Rd. No Flood Plain! City water, sewer & Gas available. Wide entrance with culvert in place. 20 ft strip along South line of subject and 20 ft strip along North line of adjoining property share a total of 40 ft strip easement for ingress/egress. (see exhibit). Adjoining property to the South is also for sale (MLS#9640613)

Acres: 14

List Price: \$1,058,212

City: Waller

County: Harris

State: Texas

Zip: 77484

Timothy Phelan

tphelan@WallerCountyLand.com 281-723-9656