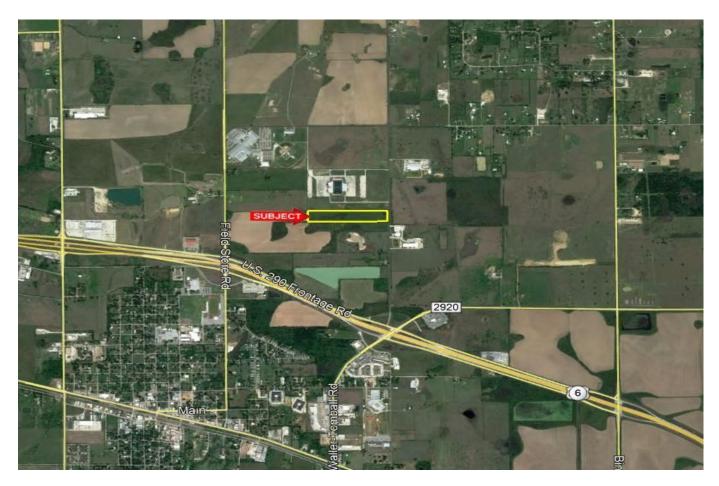

## Description:

LOCATION! LOCATION! New development already in the area. This unrestricted 14 acres sits in an area ripe for development with close proximity to US 290 and adjoining WISD High School campus. Approximately 312 ft of road frontage on Stokes Rd. No Flood Plain! City water, sewer & Gas available. Wide entrance with culvert in place. 20 ft strip along South line of subject and 20 ft strip along North line of adjoining property share a total of 40 ft strip easement for ingress/egress. (see exhibit). Adjoining property to the South is also for sale (MLS#9640613)

Acres: 14

List Price: \$1,058,212

City: Waller

County: Harris

State: Texas

Zip: 77484

Timothy Phelan

tphelan@WallerCountyLand.com 281-723-9656