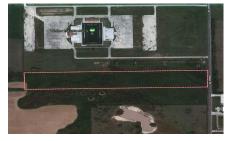

## Description:

LOCATION! LOCATION! New development already in the area. This unrestricted 14 acres sits in an area ripe for development with close proximity to US 290 and adjoining WISD High School campus. Approximately 312 ft of road frontage on Stokes Rd. No Flood Plain! City water, sewer & Gas available. Wide entrance with culvert in place. 20 ft strip along South line of subject and 20 ft strip along North line of adjoining property share a total of 40 ft strip easement for ingress/egress. (see exhibit). Adjoining property to the South is also for sale (MLS#9640613)