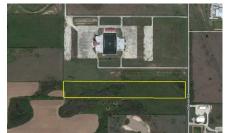

## Description:

LOCATION! LOCATION! New development already in the area. This unrestricted 14 acres sits in an area ripe for development with close proximity to US 290 and adjoining WISD High School campus. Approximately 312 ft of road frontage on Stokes Rd. No Flood Plain! City water, sewer & Gas available. Wide entrance with culvert in place. 20 ft strip along South line of subject and 20 ft strip along North line of adjoining property share a total of 40 ft strip easement for ingress/egress. (see exhibit). Adjoining property to the South is also for sale (MLS#9640613)