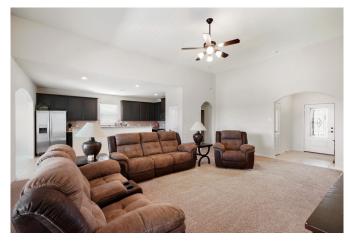

## Description:

Over-sized lot in the quiet community of Bauer Landing with charming 4 bedroom home & huge, fenced back yard. Close proximity to community park (which includes benches, bathrooms, 2 pavilions & picnic tables), mailboxes, sidewalk for walking & riding bikes with very little thrutraffic on Lenen. Home has a neutral pallet throughout with split floor plan for privacy and recessed lighting. Kitchen has Granite counter tops, stainless appliances, breakfast bar and walk-in pantry. Master bath features tub & separate shower, his & her sinks and his & her walk-in closets. Everything you need in a home and it's just waiting for your family.