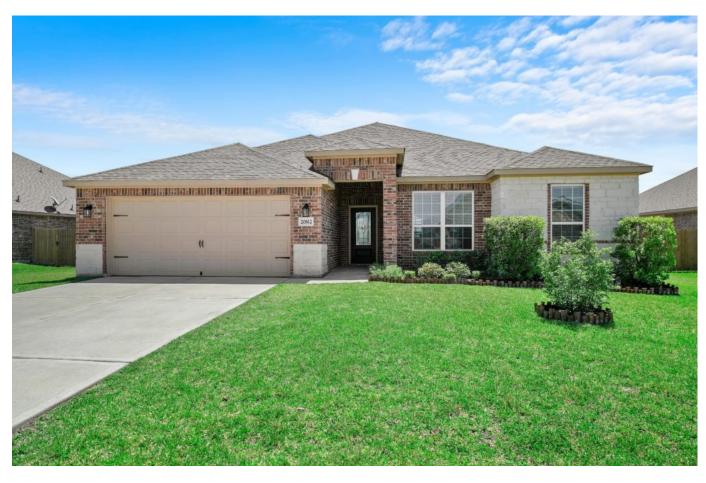

## 20612 Lenen Dr. - List Price: \$234,500

Property Type: Residential

VIEW ON MAP

## Description:

Over-sized lot in the quiet community of Bauer Landing with charming 4 bedroom home & huge, fenced back yard. Close proximity to community park (which includes benches, bathrooms, 2 pavilions & picnic tables), mailboxes, sidewalk for walking & riding bikes with very little thrutraffic on Lenen. Home has a neutral pallet throughout with split floor plan for privacy and recessed lighting. Kitchen has Granite counter tops, stainless appliances, breakfast bar and walk-in pantry. Master bath features tub & separate shower, his & her sinks and his & her walk-in closets. Everything you need in a home and it's just waiting for your family.