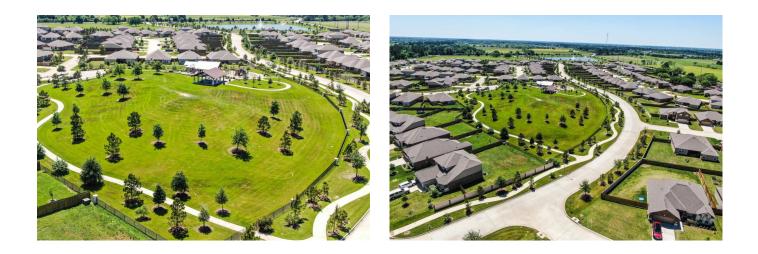

## Description:

Over-sized lot in the quiet community of Bauer Landing with charming 4 bedroom home & huge, fenced back yard. Close proximity to community park (which includes benches, bathrooms, 2 pavilions & picnic tables), mailboxes, sidewalk for walking & riding bikes with very little thrutraffic on Lenen. Home has a neutral pallet throughout with split floor plan for privacy and recessed lighting. Kitchen has Granite counter tops, stainless appliances, breakfast bar and walk-in pantry. Master bath features tub & separate shower, his & her sinks and his & her walk-in closets. Everything you need in a home and it's just waiting for your family.