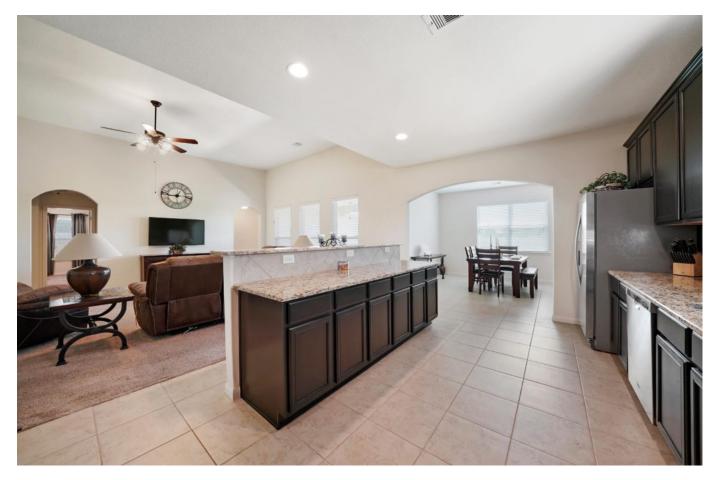

## Description:

Over-sized lot in the quiet community of Bauer Landing with charming 4 bedroom home & huge, fenced back yard. Close proximity to community park (which includes benches, bathrooms, 2 pavilions & picnic tables), mailboxes, sidewalk for walking & riding bikes with very little thrutraffic on Lenen. Home has a neutral pallet throughout with split floor plan for privacy and recessed lighting. Kitchen has Granite counter tops, stainless appliances, breakfast bar and walk-in pantry. Master bath features tub & separate shower, his & her sinks and his & her walk-in closets. Everything you need in a home and it's just waiting for your family.