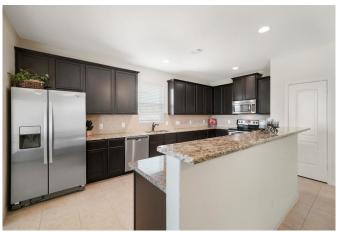

## Description:

Over-sized lot in the quiet community of Bauer Landing with charming 4 bedroom home & huge, fenced back yard. Close proximity to community park (which includes benches, bathrooms, 2 pavilions & picnic tables), mailboxes, sidewalk for walking & riding bikes with very little thrutraffic on Lenen. Home has a neutral pallet throughout with split floor plan for privacy and recessed lighting. Kitchen has Granite counter tops, stainless appliances, breakfast bar and walk-in pantry. Master bath features tub & separate shower, his & her sinks and his & her walk-in closets. Everything you need in a home and it's just waiting for your family.