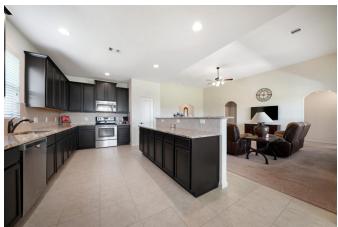

## Description:

Over-sized lot in the quiet community of Bauer Landing with charming 4 bedroom home & huge, fenced back yard. Close proximity to community park (which includes benches, bathrooms, 2 pavilions & picnic tables), mailboxes, sidewalk for walking & riding bikes with very little thrutraffic on Lenen. Home has a neutral pallet throughout with split floor plan for privacy and recessed lighting. Kitchen has Granite counter tops, stainless appliances, breakfast bar and walk-in pantry. Master bath features tub & separate shower, his & her sinks and his & her walk-in closets. Everything you need in a home and it's just waiting for your family.