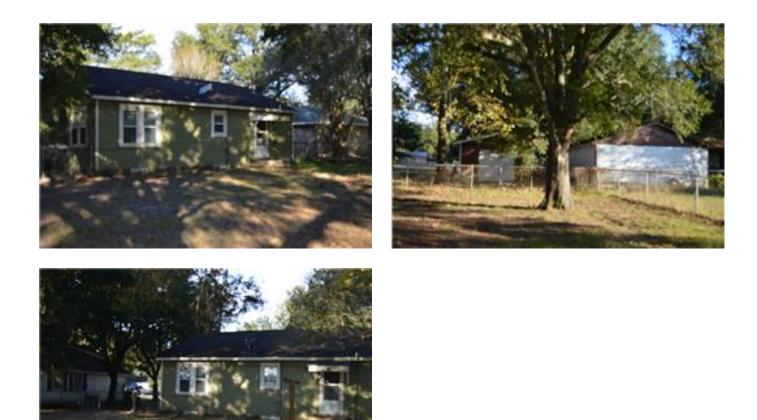

## Description:

This 2 bedroom, 1 bath home is move-in ready! Central A/C & heat, good size laundry room, large closets, refrigerator included, and huge fenced backyard. Original wood floors. Easy access to Hwy 290.