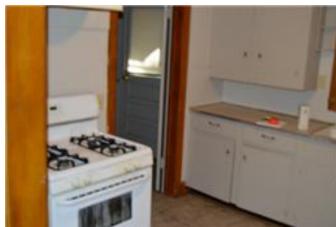

## Description:

Awesome 2-1-1 rental home in great condition. Central air & heat, good size laundry room, large closets, refrigerator included and huge fenced backyard. Original wood floors. Pets on a case by case basis (No Rottweilers, Dobermans, Pit Bulls or any variation of those breeds).