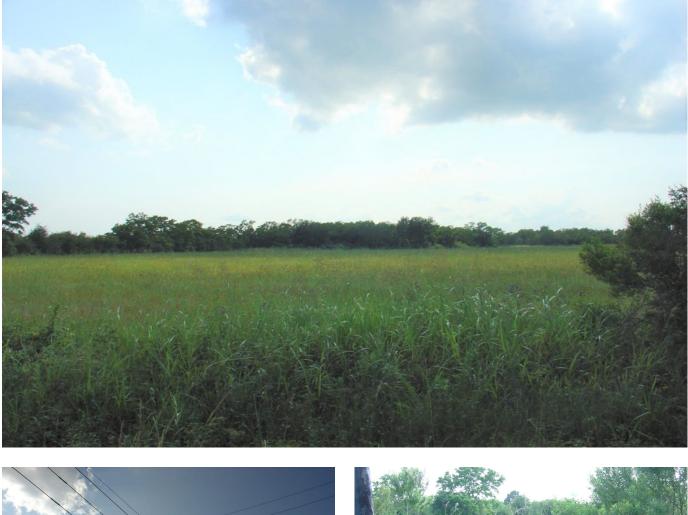

#### Description:

GREAT LOCATION! This unrestricted 14+ acres is located in the fast growing Waller area in close proximity to U.S. Hwy 290. This would be a great place for your home or business. Approximately 312 ft of road frontage on Stokes Rd. No Flood Plain! City water, sewer & Gas available. Wide entrance with culvert in place. 20 ft - 30 ft strip along North line of subject and 20 ft strip along South line of adjoining property share a total of 40 ft - 50 ft strip easement for ingress/egress. (see exhibit). Ag exempt for Hay.