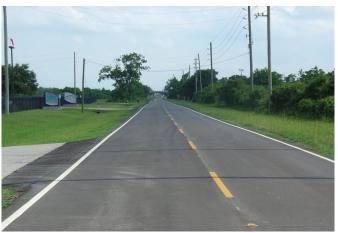

#### Description:

GREAT LOCATION! This unrestricted 14+ acres is located in the fast growing Waller area in close proximity to U.S. Hwy 290. This would be a great place for your home or business. Approximately 312 ft of road frontage on Stokes Rd. No Flood Plain! City water, sewer & Gas available. Wide entrance with culvert in place. 20 ft - 30 ft strip along North line of subject and 20 ft strip along South line of adjoining property share a total of 40 ft - 50 ft strip easement for ingress/egress. (see exhibit). Ag exempt for Hay.

Acres: 14 List Price: \$987,700 City: Waller

County: Harris State: Texas Zip: 77484