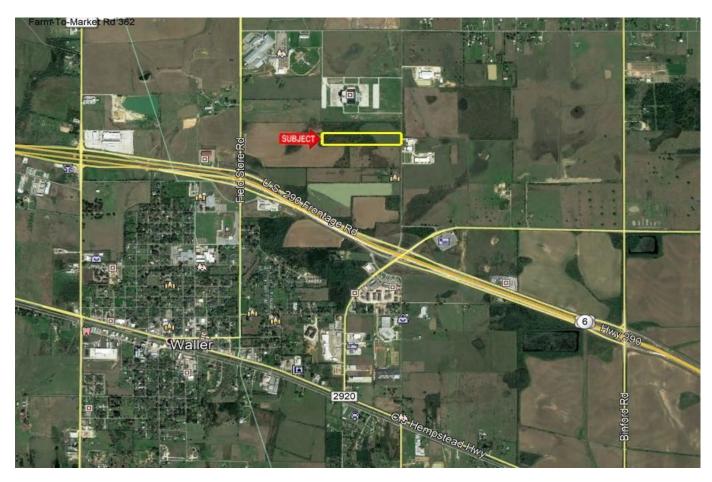

#### Description:

GREAT LOCATION! This unrestricted 14+ acres is located in the fast growing Waller area in close proximity to U.S. Hwy 290. This would be a great place for your home or business. Approximately 312 ft of road frontage on Stokes Rd. No Flood Plain! City water, sewer & Gas available. Wide entrance with culvert in place. 20 ft - 30 ft strip along North line of subject and 20 ft strip along South line of adjoining property share a total of 40 ft - 50 ft strip easement for ingress/egress. (see exhibit). Ag exempt for Hay.

Acres: 14 List Price: \$987,700 City: Waller

County: Harris State: Texas Zip: 77484