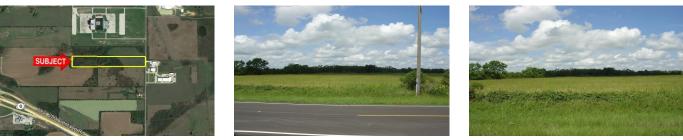

#### Description:

GREAT LOCATION! This unrestricted 14+ acres is located in the fast growing Waller area in close proximity to U.S. Hwy 290. This would be a great place for your home or business. Approximately 312 ft of road frontage on Stokes Rd. No Flood Plain! City water, sewer & Gas available. Wide entrance with culvert in place. 20 ft - 30 ft strip along North line of subject and 20 ft strip along South line of adjoining property share a total of 40 ft - 50 ft strip easement for ingress/egress. (see exhibit). Ag exempt for Hay.