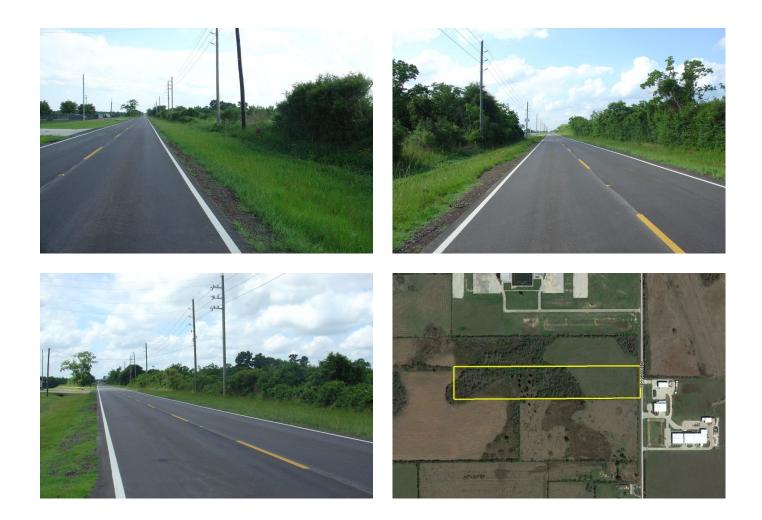

#### Description:

GREAT LOCATION! This unrestricted 14+ acres is located in the fast growing Waller area in close proximity to U.S. Hwy 290. This would be a great place for your home or business. Approximately 312 ft of road frontage on Stokes Rd. No Flood Plain! City water, sewer & Gas available. Wide entrance with culvert in place. 20 ft - 30 ft strip along North line of subject and 20 ft strip along South line of adjoining property share a total of 40 ft - 50 ft strip easement for ingress/egress. (see exhibit). Ag exempt for Hay.

Acres: 14 List Price: \$987,700 City: Waller

County: Harris State: Texas Zip: 77484