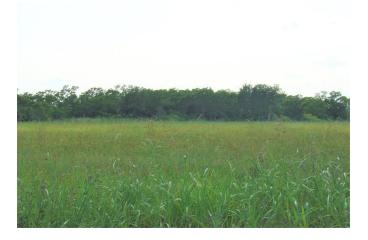

#### Description:

GREAT LOCATION! This unrestricted 14+ acres is located in the fast growing Waller area in close proximity to U.S. Hwy 290. This would be a great place for your home or business. Approximately 312 ft of road frontage on Stokes Rd. No Flood Plain! City water, sewer & Gas available. Wide entrance with culvert in place. 20 ft - 30 ft strip along North line of subject and 20 ft strip along South line of adjoining property share a total of 40 ft - 50 ft strip easement for ingress/egress. (see exhibit). Ag exempt for Hay.