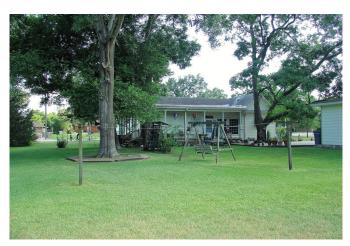

## Description:

Charming, updated antique home on 4 city lots in the City of Waller! Built in 1906 and updated & added onto in 1999. Property features a 2 bedroom, 2 full bath well maintained Home with wrap around porch, single car garage with workshop & large yard with mature landscaping. Great starter or Retirement home! Sit on the porch and watch the kids play or just relax before starting or ending your day. You can enjoy fresh peaches from your own trees. This will go fast so don't miss out!