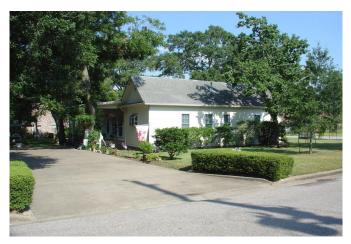

## Description:

Charming, updated antique home on 4 city lots in the City of Waller! Built in 1906 and updated & added onto in 1999. Property features a 2 bedroom, 2 full bath well maintained Home with wrap around porch, single car garage with workshop & large yard with mature landscaping. Great starter or Retirement home! Sit on the porch and watch the kids play or just relax before starting or ending your day. You can enjoy fresh peaches from your own trees. This will go fast so don't miss out!