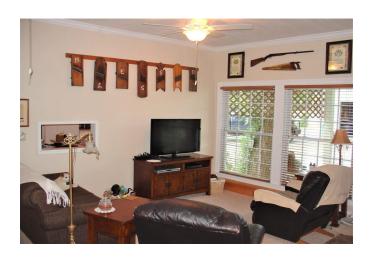

## Description:

Charming, updated antique home on 4 city lots in the City of Waller! Built in 1906 and updated & added onto in 1999. Property features a 2 bedroom, 2 full bath well maintained Home with wrap around porch, single car garage with workshop & large yard with mature landscaping. Great starter or Retirement home! Sit on the porch and watch the kids play or just relax before starting or ending your day. You can enjoy fresh peaches from your own trees. This will go fast so don't miss out!