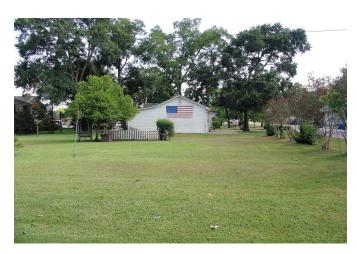

## Description:

Charming, updated antique home on 4 city lots in the City of Waller! Built in 1906 and updated & added onto in 1999. Property features a 2 bedroom, 2 full bath well maintained Home with wrap around porch, single car garage with workshop & large yard with mature landscaping. Great starter or Retirement home! Sit on the porch and watch the kids play or just relax before starting or ending your day. You can enjoy fresh peaches from your own trees. This will go fast so don't miss out!