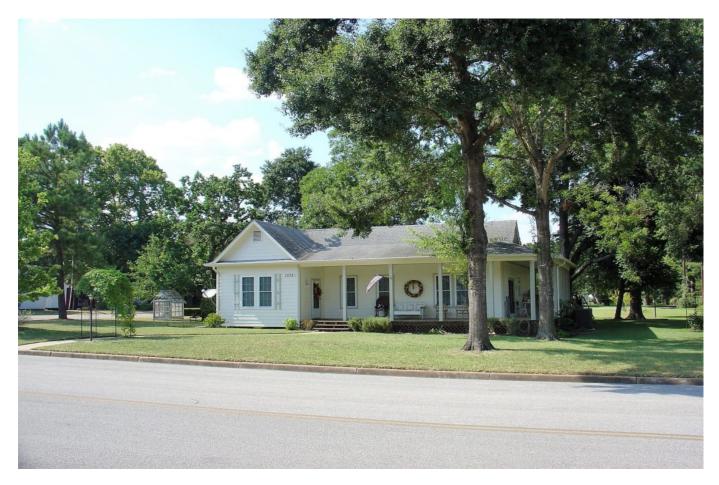

## Description:

Charming, updated antique home on 4 city lots in the City of Waller! Built in 1906 and updated & added onto in 1999. Property features a 2 bedroom, 2 full bath well maintained Home with wrap around porch, single car garage with workshop & large yard with mature landscaping. Great starter or Retirement home! Sit on the porch and watch the kids play or just relax before starting or ending your day. You can enjoy fresh peaches from your own trees. This will go fast so don't miss out!

Acres: 1

List Price: \$189,000

City: Waller

County: Waller

State: Texas

Zip: 77484