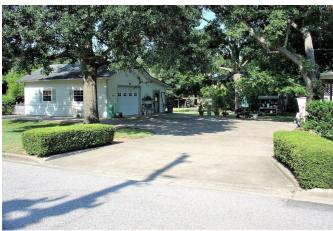

## Description:

Charming, updated antique home on 4 city lots in the City of Waller! Built in 1906 and updated & added onto in 1999. Property features a 2 bedroom, 2 full bath well maintained Home with wrap around porch, single car garage with workshop & large yard with mature landscaping. Great starter or Retirement home! Sit on the porch and watch the kids play or just relax before starting or ending your day. You can enjoy fresh peaches from your own trees. This will go fast so don't miss out!