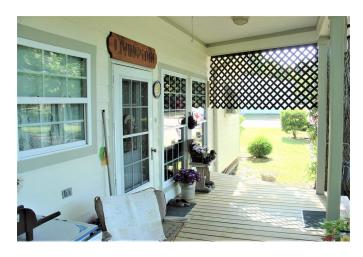

## Description:

Charming, updated antique home on 4 city lots in the City of Waller! Built in 1906 and updated & added onto in 1999. Property features a 2 bedroom, 2 full bath well maintained Home with wrap around porch, single car garage with workshop & large yard with mature landscaping. Great starter or Retirement home! Sit on the porch and watch the kids play or just relax before starting or ending your day. You can enjoy fresh peaches from your own trees. This will go fast so don't miss out!