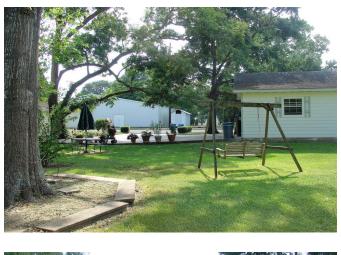

## Description:

Charming, updated antique home on 4 city lots in the City of Waller! Built in 1906 and updated & added onto in 1999. Property features a 2 bedroom, 2 full bath well maintained Home with wrap around porch, single car garage with workshop & large yard with mature landscaping. Great starter or Retirement home! Sit on the porch and watch the kids play or just relax before starting or ending your day. You can enjoy fresh peaches from your own trees. This will go fast so don't miss out!