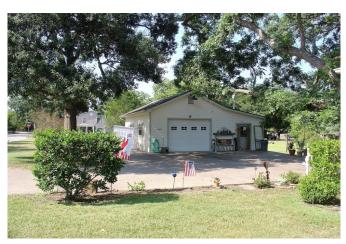

## Description:

Charming, updated antique home on 4 city lots in the City of Waller! Built in 1906 and updated & added onto in 1999. Property features a 2 bedroom, 2 full bath well maintained Home with wrap around porch, single car garage with workshop & large yard with mature landscaping. Great starter or Retirement home! Sit on the porch and watch the kids play or just relax before starting or ending your day. You can enjoy fresh peaches from your own trees. This will go fast so don't miss out!