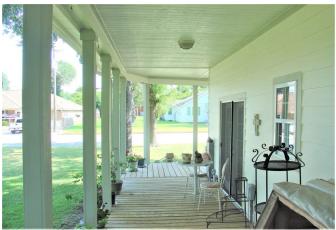

## Description:

Charming, updated antique home on 4 city lots in the City of Waller! Built in 1906 and updated & added onto in 1999. Property features a 2 bedroom, 2 full bath well maintained Home with wrap around porch, single car garage with workshop & large yard with mature landscaping. Great starter or Retirement home! Sit on the porch and watch the kids play or just relax before starting or ending your day. You can enjoy fresh peaches from your own trees. This will go fast so don't miss out!