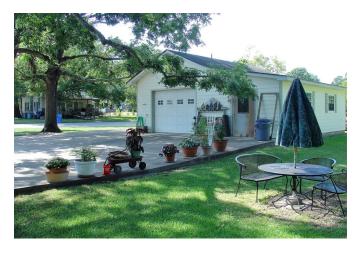

## Description:

Charming, updated antique home on 4 city lots in the City of Waller! Built in 1906 and updated & added onto in 1999. Property features a 2 bedroom, 2 full bath well maintained Home with wrap around porch, single car garage with workshop & large yard with mature landscaping. Great starter or Retirement home! Sit on the porch and watch the kids play or just relax before starting or ending your day. You can enjoy fresh peaches from your own trees. This will go fast so don't miss out!