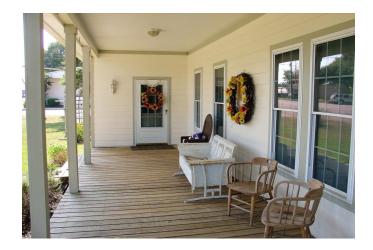

## Description:

Charming, updated antique home on 4 city lots in the City of Waller! Built in 1906 and updated & added onto in 1999. Property features a 2 bedroom, 2 full bath well maintained Home with wrap around porch, single car garage with workshop & large yard with mature landscaping. Great starter or Retirement home! Sit on the porch and watch the kids play or just relax before starting or ending your day. You can enjoy fresh peaches from your own trees. This will go fast so don't miss out!