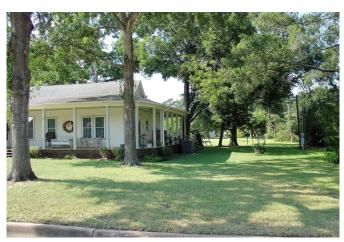

## Description:

Charming, updated antique home on 4 city lots in the City of Waller! Built in 1906 and updated & added onto in 1999. Property features a 2 bedroom, 2 full bath well maintained Home with wrap around porch, single car garage with workshop & large yard with mature landscaping. Great starter or Retirement home! Sit on the porch and watch the kids play or just relax before starting or ending your day. You can enjoy fresh peaches from your own trees. This will go fast so don't miss out!