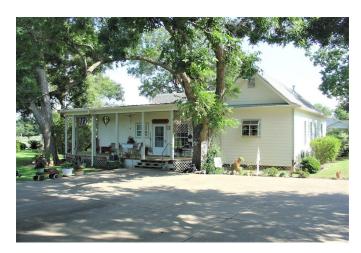

## Description:

Charming, updated antique home on 4 city lots in the City of Waller! Built in 1906 and updated & added onto in 1999. Property features a 2 bedroom, 2 full bath well maintained Home with wrap around porch, single car garage with workshop & large yard with mature landscaping. Great starter or Retirement home! Sit on the porch and watch the kids play or just relax before starting or ending your day. You can enjoy fresh peaches from your own trees. This will go fast so don't miss out!