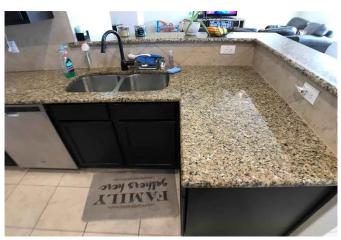

## Description:

Great two story home in the still growing subdivision of Bauer Landing! Home has an excellent location being close to the park and also close to the front of the subdivision for easy access to FM 2920! One of the best features of the home is the extra large corner lot! The lot is almost twice as big as most of the other lots in the subdivision! See the pictures! Plenty of room for the kids and dogs to play as well as grow a garden! The home has a large downstairs master bedroom with both a shower and large tub in the bathroom! Master bathroom also has two sinks and a walk in closet to speed up getting ready! Kitchen features granite countertops and stainless steel appliances. Open dining area/ living room has a half bath adjacent. Make an appointment to see the conveniently located, large backyard home! Bauer Landing is beside the Showboat Drive in Theatre so very close to weekend entertainment!