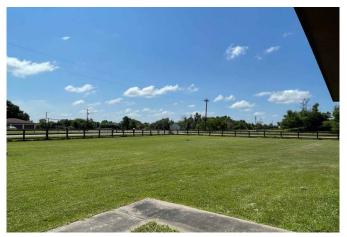

## Description:

Nice country home on 2 acre corner lot in desirable Pine Ridge Subdivision. Ranch style home is open concept with a split plan including 4 bedrooms & 2 full baths. Large Island Kitchen with Breakfast room, dining room, vaulted ceilings, art niches, and wood burning fire place. Enjoy watching the kids play from the covered front porch or back patio. The property is completely fenced and cross fenced for animals. Storage building and storage shed for tractor/lawn equipment or livestock. HVAC replaced in Sept. 2019, Roof replaced in May 2018. Easy access to Hwy 290. Waller ISD. Being sold AS-IS