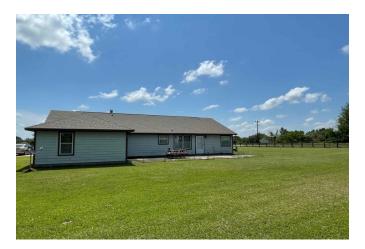

## Description:

Nice country home on 2 acre corner lot in desirable Pine Ridge Subdivision. Ranch style home is open concept with a split plan including 4 bedrooms & 2 full baths. Large Island Kitchen with Breakfast room, dining room, vaulted ceilings, art niches, and wood burning fire place. Enjoy watching the kids play from the covered front porch or back patio. The property is completely fenced and cross fenced for animals. Storage building and storage shed for tractor/lawn equipment or livestock. HVAC replaced in Sept. 2019, Roof replaced in May 2018. Easy access to Hwy 290. Waller ISD. Being sold AS-IS