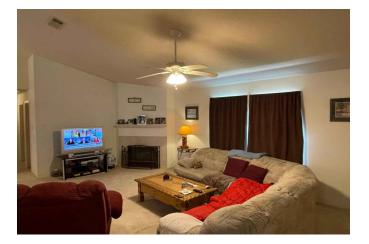

## Description:

Nice country home on 2 acre corner lot in desirable Pine Ridge Subdivision. Ranch style home is open concept with a split plan including 4 bedrooms & 2 full baths. Large Island Kitchen with Breakfast room, dining room, vaulted ceilings, art niches, and wood burning fire place. Enjoy watching the kids play from the covered front porch or back patio. The property is completely fenced and cross fenced for animals. Storage building and storage shed for tractor/lawn equipment or livestock. HVAC replaced in Sept. 2019, Roof replaced in May 2018. Easy access to Hwy 290. Waller ISD. Being sold AS-IS