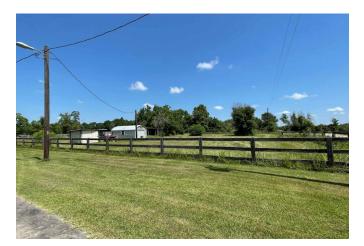

## Description:

Nice country home on 2 acre corner lot in desirable Pine Ridge Subdivision. Ranch style home is open concept with a split plan including 4 bedrooms & 2 full baths. Large Island Kitchen with Breakfast room, dining room, vaulted ceilings, art niches, and wood burning fire place. Enjoy watching the kids play from the covered front porch or back patio. The property is completely fenced and cross fenced for animals. Storage building and storage shed for tractor/lawn equipment or livestock. HVAC replaced in Sept. 2019, Roof replaced in May 2018. Easy access to Hwy 290. Waller ISD. Being sold AS-IS

Acres: 2 List Price: \$299,500 City: Waller

County: Waller State: Texas Zip: 77484