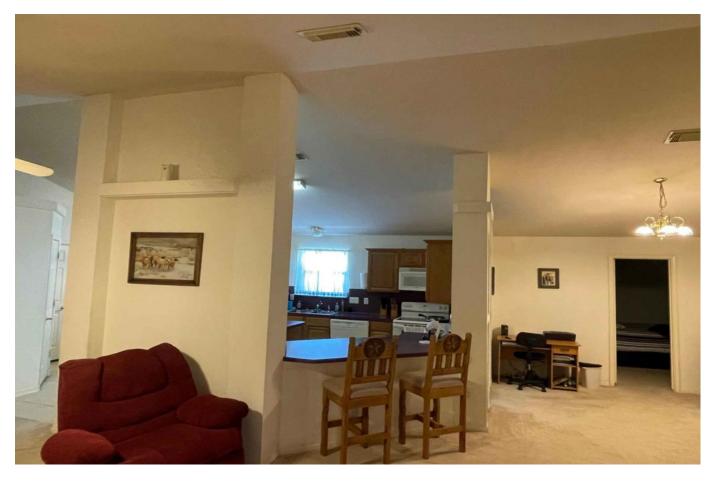

## Description:

Nice country home on 2 acre corner lot in desirable Pine Ridge Subdivision. Ranch style home is open concept with a split plan including 4 bedrooms & 2 full baths. Large Island Kitchen with Breakfast room, dining room, vaulted ceilings, art niches, and wood burning fire place. Enjoy watching the kids play from the covered front porch or back patio. The property is completely fenced and cross fenced for animals. Storage building and storage shed for tractor/lawn equipment or livestock. HVAC replaced in Sept. 2019, Roof replaced in May 2018. Easy access to Hwy 290. Waller ISD. Being sold AS-IS