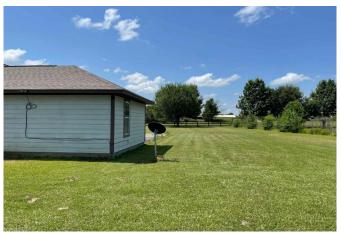

## Description:

Nice country home on 2 acre corner lot in desirable Pine Ridge Subdivision. Ranch style home is open concept with a split plan including 4 bedrooms & 2 full baths. Large Island Kitchen with Breakfast room, dining room, vaulted ceilings, art niches, and wood burning fire place. Enjoy watching the kids play from the covered front porch or back patio. The property is completely fenced and cross fenced for animals. Storage building and storage shed for tractor/lawn equipment or livestock. HVAC replaced in Sept. 2019, Roof replaced in May 2018. Easy access to Hwy 290. Waller ISD. Being sold AS-IS