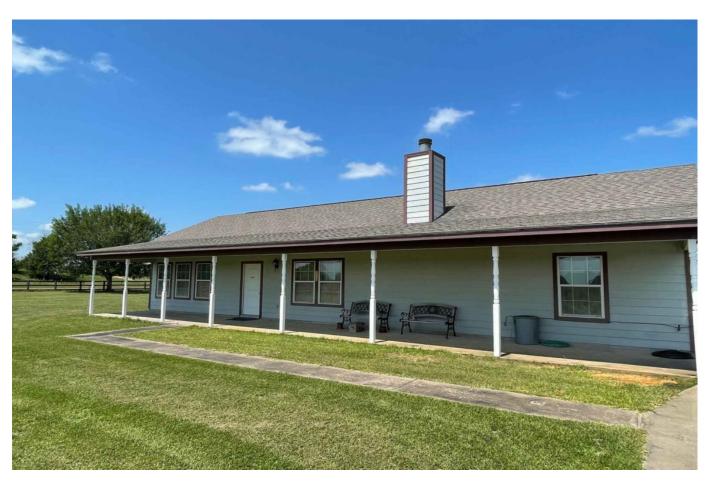

## Description:

Nice country home on 2 acre corner lot in desirable Pine Ridge Subdivision. Ranch style home is open concept with a split plan including 4 bedrooms & 2 full baths. Large Island Kitchen with Breakfast room, dining room, vaulted ceilings, art niches, and wood burning fire place. Enjoy watching the kids play from the covered front porch or back patio. The property is completely fenced and cross fenced for animals. Storage building and storage shed for tractor/lawn equipment or livestock. HVAC replaced in Sept. 2019, Roof replaced in May 2018. Easy access to Hwy 290. Waller ISD. Being sold AS-IS