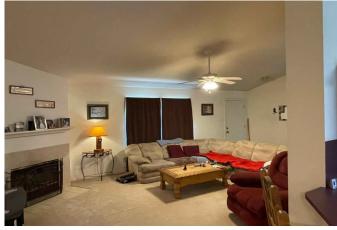

## Description:

Nice country home on 2 acre corner lot in desirable Pine Ridge Subdivision. Ranch style home is open concept with a split plan including 4 bedrooms & 2 full baths. Large Island Kitchen with Breakfast room, dining room, vaulted ceilings, art niches, and wood burning fire place. Enjoy watching the kids play from the covered front porch or back patio. The property is completely fenced and cross fenced for animals. Storage building and storage shed for tractor/lawn equipment or livestock. HVAC replaced in Sept. 2019, Roof replaced in May 2018. Easy access to Hwy 290. Waller ISD. Being sold AS-IS