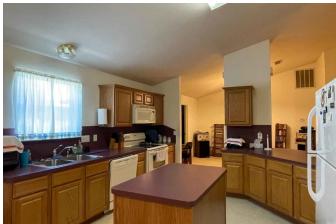

## Description:

Nice country home on 2 acre corner lot in desirable Pine Ridge Subdivision. Ranch style home is open concept with a split plan including 4 bedrooms & 2 full baths. Large Island Kitchen with Breakfast room, dining room, vaulted ceilings, art niches, and wood burning fire place. Enjoy watching the kids play from the covered front porch or back patio. The property is completely fenced and cross fenced for animals. Storage building and storage shed for tractor/lawn equipment or livestock. HVAC replaced in Sept. 2019, Roof replaced in May 2018. Easy access to Hwy 290. Waller ISD. Being sold AS-IS