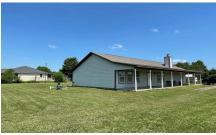

## Description:

Nice country home on 2 acre corner lot in desirable Pine Ridge Subdivision. Ranch style home is open concept with a split plan including 4 bedrooms & 2 full baths. Large Island Kitchen with Breakfast room, dining room, vaulted ceilings, art niches, and wood burning fire place. Enjoy watching the kids play from the covered front porch or back patio. The property is completely fenced and cross fenced for animals. Storage building and storage shed for tractor/lawn equipment or livestock. HVAC replaced in Sept. 2019, Roof replaced in May 2018. Easy access to Hwy 290. Waller ISD. Being sold AS-IS