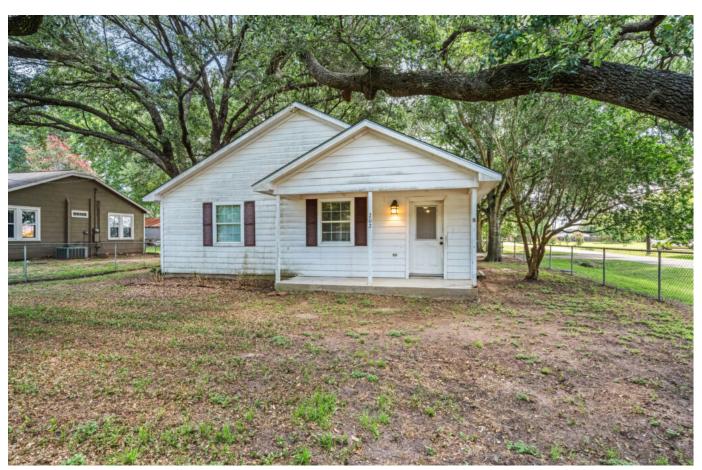

### Move-In Ready Home on Spacious Corner Lot!

This charming, move-in ready home offers comfort, functionality, and plenty of curb appeal. The house will be pressure-washed soon and is scheduled to be freshly painted this year, giving it a polished, updated look.

Step outside to enjoy the huge back deck, ideal for outdoor dining, relaxing, or hosting gatherings. The fully fenced yard provides privacy and security, and the property boasts very large oak trees that offer shade and natural beauty.

#### Additional features include:

- Solar screens to improve energy efficiency
- A chicken coop for those interested in fresh eggs or backyard farming
- Sits on a desirable corner lot with added space and presence
- Located in Waller ISD