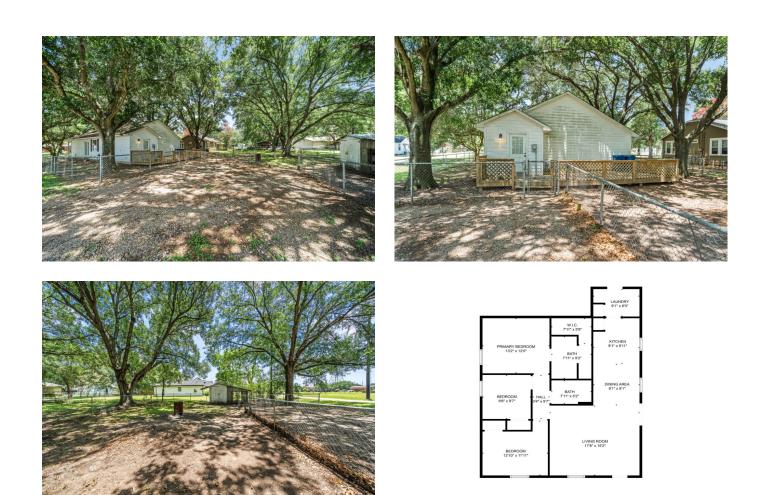

Step outside to enjoy the huge back deck, ideal for outdoor dining, relaxing, or hosting gatherings. The fully fenced yard provides privacy and security, and the property boasts very large oak trees that offer shade and natural beauty.