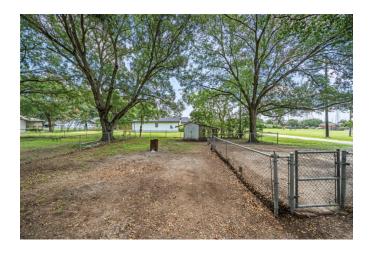

Step outside to enjoy the huge back deck, ideal for outdoor dining, relaxing, or hosting gatherings. The fully fenced yard provides privacy and security, and the property boasts very large oak trees that offer shade and natural beauty.

#### Additional features include:

- Solar screens to improve energy efficiency
- A chicken coop for those interested in fresh eggs or backyard farming
- Sits on a desirable corner lot with added space and presence
- Located in Waller ISD