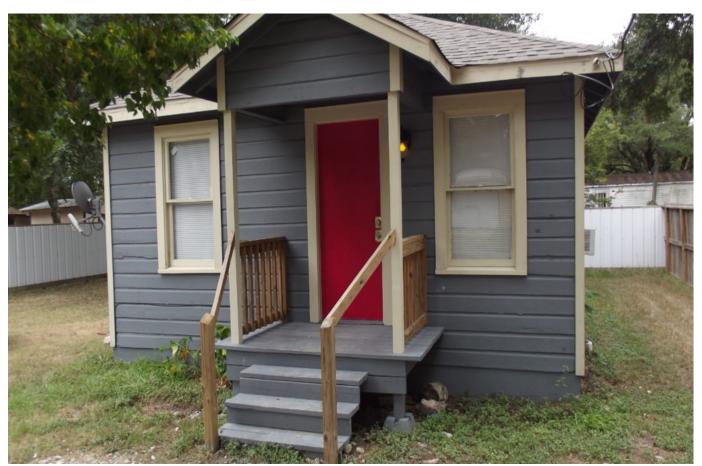

## Description:

Small home close to Waller Junior high and Holleman Elementary in the city of Waller! Cozy home with 2 bedrooms and 1 bath along with a small yard. Home fully remodeled in 2018! No pets allowed and no smoking please. Make an appointment to see if this may be your next home!