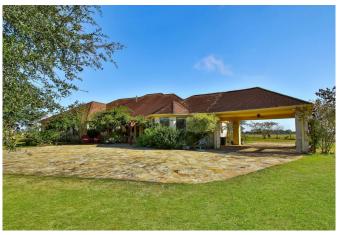

## Description:

Secluded 19.5 acre property in Hockley near FM 2920 with a stunning Hill Country style home. A tranquil setting boasting an impressive home with a beautiful Austin stone elevation with full stone on all sides. The home sits over 2,100 ft. back from the road. The double door entry opens to a spacious open floor plan bathed with natural light. You'll be met with a spectacular view of the the pond. Graced with arched openings, crown molding & custom cabinetry, this home is loaded with too many features to list (see "Features List" under Docs). Meticulously designed to enjoy the outdoors, it has approx. 7,000 sq. ft. of flagstone patios & porches plus a 1/4 acre stocked pond with well placed seating areas, water features & a pond-side deck. It is fenced & cross-fenced with 4 fenced paddocks, a 10 acre hay pasture & a 40X40 steel building w/concrete floor, 3 stalls & a flagstone patio overlooking the pond. The majority of the property sits about 1400 ft. back from the road with a 60ft. wide driveway fronting Becker Rd. Located just south of FM 2920 with easy access to US Hwy 290 & The Grand Pkwy.