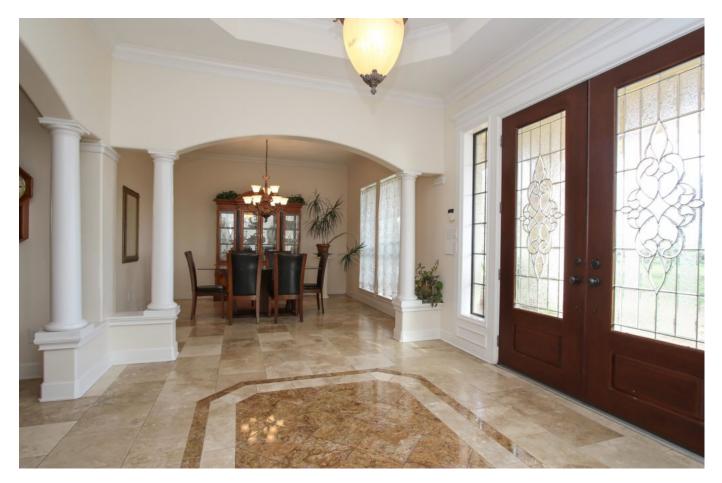

## Description:

Secluded 19.5 acre property in Hockley near FM 2920 with a stunning Hill Country style home. A tranquil setting boasting an impressive home with a beautiful Austin stone elevation with full stone on all sides. The home sits over 2,100 ft. back from the road. The double door entry opens to a spacious open floor plan bathed with natural light. You'll be met with a spectacular view of the the pond. Graced with arched openings, crown molding & custom cabinetry, this home is loaded with too many features to list (see "Features List" under Docs). Meticulously designed to enjoy the outdoors, it has approx. 7,000 sq. ft. of flagstone patios & porches plus a 1/4 acre stocked pond with well placed seating areas, water features & a pond-side deck. It is fenced & cross-fenced with 4 fenced paddocks, a 10 acre hay pasture & a 40X40 steel building w/concrete floor, 3 stalls & a flagstone patio overlooking the pond. The majority of the property sits about 1400 ft. back from the road with a 60ft. wide driveway fronting Becker Rd. Located just south of FM 2920 with easy access to US Hwy 290 & The Grand Pkwy.