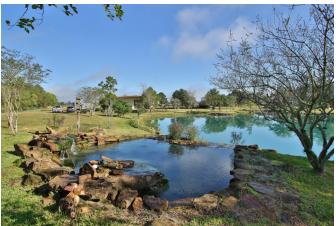

## Description:

Secluded 19.5 acre property in Hockley near FM 2920 with a stunning Hill Country style home. A tranquil setting boasting an impressive home with a beautiful Austin stone elevation with full stone on all sides. The home sits over 2,100 ft. back from the road. The double door entry opens to a spacious open floor plan bathed with natural light. You'll be met with a spectacular view of the the pond. Graced with arched openings, crown molding & custom cabinetry, this home is loaded with too many features to list (see "Features List" under Docs). Meticulously designed to enjoy the outdoors, it has approx. 7,000 sq. ft. of flagstone patios & porches plus a 1/4 acre stocked pond with well placed seating areas, water features & a pond-side deck. It is fenced & cross-fenced with 4 fenced paddocks, a 10 acre hay pasture & a 40X40 steel building w/concrete floor, 3 stalls & a flagstone patio overlooking the pond. The majority of the property sits about 1400 ft. back from the road with a 60ft. wide driveway fronting Becker Rd. Located just south of FM 2920 with easy access to US Hwy 290 & The Grand Pkwy.