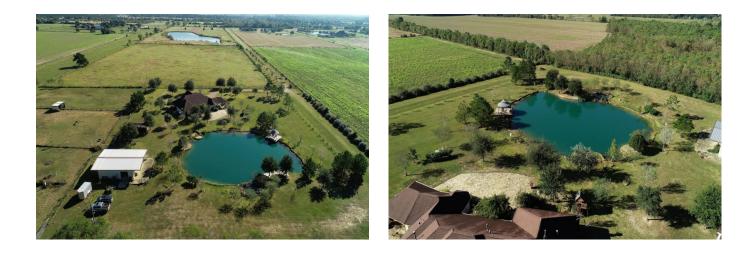

## Description:

Secluded 19.5 acre property in Hockley near FM 2920 with a stunning Hill Country style home. A tranquil setting boasting an impressive home with a beautiful Austin stone elevation with full stone on all sides. The home sits over 2,100 ft. back from the road. The double door entry opens to a spacious open floor plan bathed with natural light. You'll be met with a spectacular view of the the pond. Graced with arched openings, crown molding & custom cabinetry, this home is loaded with too many features to list (see "Features List" under Docs). Meticulously designed to enjoy the outdoors, it has approx. 7,000 sq. ft. of flagstone patios & porches plus a 1/4 acre stocked pond with well placed seating areas, water features & a pond-side deck. It is fenced & cross-fenced with 4 fenced paddocks, a 10 acre hay pasture & a 40X40 steel building w/concrete floor, 3 stalls & a flagstone patio overlooking the pond. The majority of the property sits about 1400 ft. back from the road with a 60ft. wide driveway fronting Becker Rd. Located just south of FM 2920 with easy access to US Hwy 290 & The Grand Pkwy.