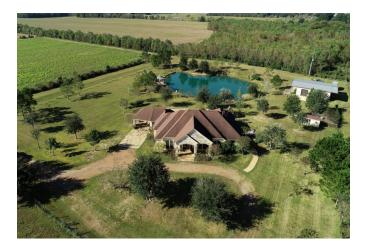

## Description:

Secluded 19.5 acre property in Hockley near FM 2920 with a stunning Hill Country style home. A tranquil setting boasting an impressive home with a beautiful Austin stone elevation with full stone on all sides. The home sits over 2,100 ft. back from the road. The double door entry opens to a spacious open floor plan bathed with natural light. You'll be met with a spectacular view of the the pond. Graced with arched openings, crown molding & custom cabinetry, this home is loaded with too many features to list (see "Features List" under Docs). Meticulously designed to enjoy the outdoors, it has approx. 7,000 sq. ft. of flagstone patios & porches plus a 1/4 acre stocked pond with well placed seating areas, water features & a pond-side deck. It is fenced & cross-fenced with 4 fenced paddocks, a 10 acre hay pasture & a 40X40 steel building w/concrete floor, 3 stalls & a flagstone patio overlooking the pond. The majority of the property sits about 1400 ft. back from the road with a 60ft. wide driveway fronting Becker Rd. Located just south of FM 2920 with easy access to US Hwy 290 & The Grand Pkwy.