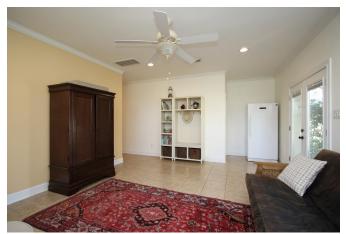

## Description:

Secluded 19.5 acre property in Hockley near FM 2920 with a stunning Hill Country style home. A tranquil setting boasting an impressive home with a beautiful Austin stone elevation with full stone on all sides. The home sits over 2,100 ft. back from the road. The double door entry opens to a spacious open floor plan bathed with natural light. You'll be met with a spectacular view of the the pond. Graced with arched openings, crown molding & custom cabinetry, this home is loaded with too many features to list (see "Features List" under Docs). Meticulously designed to enjoy the outdoors, it has approx. 7,000 sq. ft. of flagstone patios & porches plus a 1/4 acre stocked pond with well placed seating areas, water features & a pond-side deck. It is fenced & cross-fenced with 4 fenced paddocks, a 10 acre hay pasture & a 40X40 steel building w/concrete floor, 3 stalls & a flagstone patio overlooking the pond. The majority of the property sits about 1400 ft. back from the road with a 60ft. wide driveway fronting Becker Rd. Located just south of FM 2920 with easy access to US Hwy 290 & The Grand Pkwy.