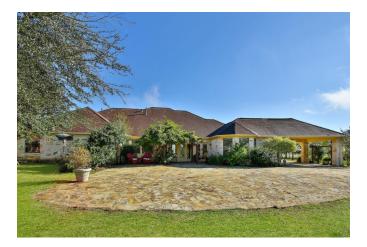

## Description:

Secluded 19.5 acre property in Hockley near FM 2920 with a stunning Hill Country style home. A tranquil setting boasting an impressive home with a beautiful Austin stone elevation with full stone on all sides. The home sits over 2,100 ft. back from the road. The double door entry opens to a spacious open floor plan bathed with natural light. You'll be met with a spectacular view of the the pond. Graced with arched openings, crown molding & custom cabinetry, this home is loaded with too many features to list (see "Features List" under Docs). Meticulously designed to enjoy the outdoors, it has approx. 7,000 sq. ft. of flagstone patios & porches plus a 1/4 acre stocked pond with well placed seating areas, water features & a pond-side deck. It is fenced & cross-fenced with 4 fenced paddocks, a 10 acre hay pasture & a 40X40 steel building w/concrete floor, 3 stalls & a flagstone patio overlooking the pond. The majority of the property sits about 1400 ft. back from the road with a 60ft. wide driveway fronting Becker Rd. Located just south of FM 2920 with easy access to US Hwy 290 & The Grand Pkwy.