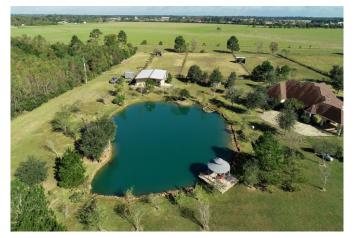

## Description:

Secluded 19.5 acre property in Hockley near FM 2920 with a stunning Hill Country style home. A tranquil setting boasting an impressive home with a beautiful Austin stone elevation with full stone on all sides. The home sits over 2,100 ft. back from the road. The double door entry opens to a spacious open floor plan bathed with natural light. You'll be met with a spectacular view of the the pond. Graced with arched openings, crown molding & custom cabinetry, this home is loaded with too many features to list (see "Features List" under Docs). Meticulously designed to enjoy the outdoors, it has approx. 7,000 sq. ft. of flagstone patios & porches plus a 1/4 acre stocked pond with well placed seating areas, water features & a pond-side deck. It is fenced & cross-fenced with 4 fenced paddocks, a 10 acre hay pasture & a 40X40 steel building w/concrete floor, 3 stalls & a flagstone patio overlooking the pond. The majority of the property sits about 1400 ft. back from the road with a 60ft. wide driveway fronting Becker Rd. Located just south of FM 2920 with easy access to US Hwy 290 & The Grand Pkwy.