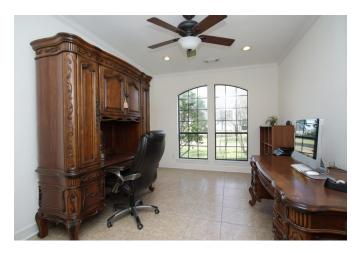

## Description:

Secluded 19.5 acre property in Hockley near FM 2920 with a stunning Hill Country style home. A tranquil setting boasting an impressive home with a beautiful Austin stone elevation with full stone on all sides. The home sits over 2,100 ft. back from the road. The double door entry opens to a spacious open floor plan bathed with natural light. You'll be met with a spectacular view of the the pond. Graced with arched openings, crown molding & custom cabinetry, this home is loaded with too many features to list (see "Features List" under Docs). Meticulously designed to enjoy the outdoors, it has approx. 7,000 sq. ft. of flagstone patios & porches plus a 1/4 acre stocked pond with well placed seating areas, water features & a pond-side deck. It is fenced & cross-fenced with 4 fenced paddocks, a 10 acre hay pasture & a 40X40 steel building w/concrete floor, 3 stalls & a flagstone patio overlooking the pond. The majority of the property sits about 1400 ft. back from the road with a 60ft. wide driveway fronting Becker Rd. Located just south of FM 2920 with easy access to US Hwy 290 & The Grand Pkwy.