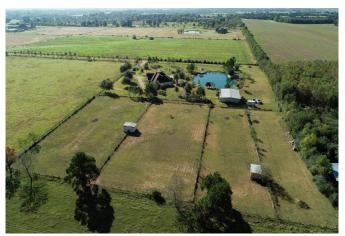

## Description:

Secluded 19.5 acre property in Hockley near FM 2920 with a stunning Hill Country style home. A tranquil setting boasting an impressive home with a beautiful Austin stone elevation with full stone on all sides. The home sits over 2,100 ft. back from the road. The double door entry opens to a spacious open floor plan bathed with natural light. You'll be met with a spectacular view of the the pond. Graced with arched openings, crown molding & custom cabinetry, this home is loaded with too many features to list (see "Features List" under Docs). Meticulously designed to enjoy the outdoors, it has approx. 7,000 sq. ft. of flagstone patios & porches plus a 1/4 acre stocked pond with well placed seating areas, water features & a pond-side deck. It is fenced & cross-fenced with 4 fenced paddocks, a 10 acre hay pasture & a 40X40 steel building w/concrete floor, 3 stalls & a flagstone patio overlooking the pond. The majority of the property sits about 1400 ft. back from the road with a 60ft. wide driveway fronting Becker Rd. Located just south of FM 2920 with easy access to US Hwy 290 & The Grand Pkwy.