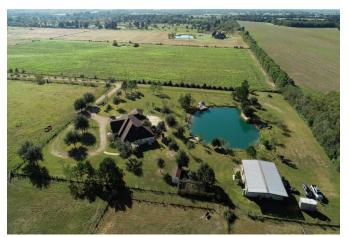

## Description:

Secluded 19.5 acre property in Hockley near FM 2920 with a stunning Hill Country style home. A tranquil setting boasting an impressive home with a beautiful Austin stone elevation with full stone on all sides. The home sits over 2,100 ft. back from the road. The double door entry opens to a spacious open floor plan bathed with natural light. You'll be met with a spectacular view of the the pond. Graced with arched openings, crown molding & custom cabinetry, this home is loaded with too many features to list (see "Features List" under Docs). Meticulously designed to enjoy the outdoors, it has approx. 7,000 sq. ft. of flagstone patios & porches plus a 1/4 acre stocked pond with well placed seating areas, water features & a pond-side deck. It is fenced & cross-fenced with 4 fenced paddocks, a 10 acre hay pasture & a 40X40 steel building w/concrete floor, 3 stalls & a flagstone patio overlooking the pond. The majority of the property sits about 1400 ft. back from the road with a 60ft. wide driveway fronting Becker Rd. Located just south of FM 2920 with easy access to US Hwy 290 & The Grand Pkwy.