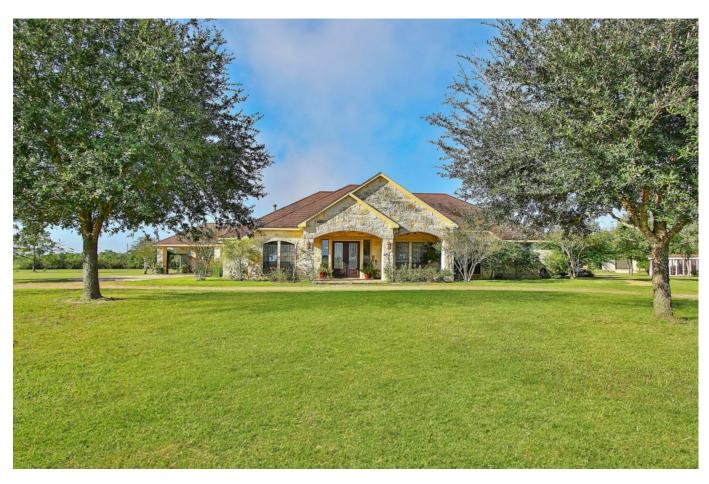

## Description:

Secluded 19.5 acre property in Hockley near FM 2920 with a stunning Hill Country style home. A tranquil setting boasting an impressive home with a beautiful Austin stone elevation with full stone on all sides. The home sits over 2,100 ft. back from the road. The double door entry opens to a spacious open floor plan bathed with natural light. You'll be met with a spectacular view of the the pond. Graced with arched openings, crown molding & custom cabinetry, this home is loaded with too many features to list (see "Features List" under Docs). Meticulously designed to enjoy the outdoors, it has approx. 7,000 sq. ft. of flagstone patios & porches plus a 1/4 acre stocked pond with well placed seating areas, water features & a pond-side deck. It is fenced & cross-fenced with 4 fenced paddocks, a 10 acre hay pasture & a 40X40 steel building w/concrete floor, 3 stalls & a flagstone patio overlooking the pond. The majority of the property sits about 1400 ft. back from the road with a 60ft. wide driveway fronting Becker Rd. Located just south of FM 2920 with easy access to US Hwy 290 & The Grand Pkwy.