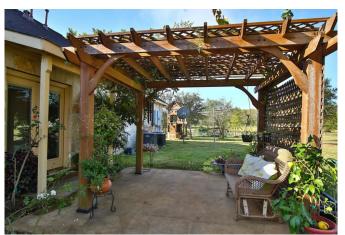

## Description:

Secluded 19.5 acre property in Hockley near FM 2920 with a stunning Hill Country style home. A tranquil setting boasting an impressive home with a beautiful Austin stone elevation with full stone on all sides. The home sits over 2,100 ft. back from the road. The double door entry opens to a spacious open floor plan bathed with natural light. You'll be met with a spectacular view of the the pond. Graced with arched openings, crown molding & custom cabinetry, this home is loaded with too many features to list (see "Features List" under Docs). Meticulously designed to enjoy the outdoors, it has approx. 7,000 sq. ft. of flagstone patios & porches plus a 1/4 acre stocked pond with well placed seating areas, water features & a pond-side deck. It is fenced & cross-fenced with 4 fenced paddocks, a 10 acre hay pasture & a 40X40 steel building w/concrete floor, 3 stalls & a flagstone patio overlooking the pond. The majority of the property sits about 1400 ft. back from the road with a 60ft. wide driveway fronting Becker Rd. Located just south of FM 2920 with easy access to US Hwy 290 & The Grand Pkwy.