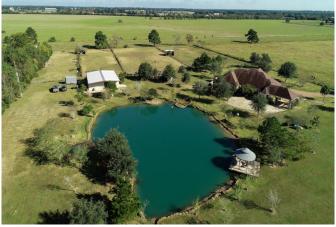

## Description:

Secluded 19.5 acre property in Hockley near FM 2920 with a stunning Hill Country style home. A tranquil setting boasting an impressive home with a beautiful Austin stone elevation with full stone on all sides. The home sits over 2,100 ft. back from the road. The double door entry opens to a spacious open floor plan bathed with natural light. You'll be met with a spectacular view of the the pond. Graced with arched openings, crown molding & custom cabinetry, this home is loaded with too many features to list (see "Features List" under Docs). Meticulously designed to enjoy the outdoors, it has approx. 7,000 sq. ft. of flagstone patios & porches plus a 1/4 acre stocked pond with well placed seating areas, water features & a pond-side deck. It is fenced & cross-fenced with 4 fenced paddocks, a 10 acre hay pasture & a 40X40 steel building w/concrete floor, 3 stalls & a flagstone patio overlooking the pond. The majority of the property sits about 1400 ft. back from the road with a 60ft. wide driveway fronting Becker Rd. Located just south of FM 2920 with easy access to US Hwy 290 & The Grand Pkwy.