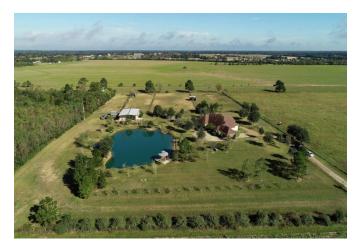

## Description:

Secluded 19.5 acre property in Hockley near FM 2920 with a stunning Hill Country style home. A tranquil setting boasting an impressive home with a beautiful Austin stone elevation with full stone on all sides. The home sits over 2,100 ft. back from the road. The double door entry opens to a spacious open floor plan bathed with natural light. You'll be met with a spectacular view of the the pond. Graced with arched openings, crown molding & custom cabinetry, this home is loaded with too many features to list (see "Features List" under Docs). Meticulously designed to enjoy the outdoors, it has approx. 7,000 sq. ft. of flagstone patios & porches plus a 1/4 acre stocked pond with well placed seating areas, water features & a pond-side deck. It is fenced & cross-fenced with 4 fenced paddocks, a 10 acre hay pasture & a 40X40 steel building w/concrete floor, 3 stalls & a flagstone patio overlooking the pond. The majority of the property sits about 1400 ft. back from the road with a 60ft. wide driveway fronting Becker Rd. Located just south of FM 2920 with easy access to US Hwy 290 & The Grand Pkwy.