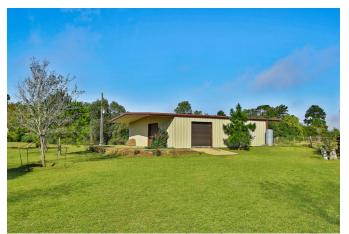

## Description:

Secluded 19.5 acre property in Hockley near FM 2920 with a stunning Hill Country style home. A tranquil setting boasting an impressive home with a beautiful Austin stone elevation with full stone on all sides. The home sits over 2,100 ft. back from the road. The double door entry opens to a spacious open floor plan bathed with natural light. You'll be met with a spectacular view of the the pond. Graced with arched openings, crown molding & custom cabinetry, this home is loaded with too many features to list (see "Features List" under Docs). Meticulously designed to enjoy the outdoors, it has approx. 7,000 sq. ft. of flagstone patios & porches plus a 1/4 acre stocked pond with well placed seating areas, water features & a pond-side deck. It is fenced & cross-fenced with 4 fenced paddocks, a 10 acre hay pasture & a 40X40 steel building w/concrete floor, 3 stalls & a flagstone patio overlooking the pond. The majority of the property sits about 1400 ft. back from the road with a 60ft. wide driveway fronting Becker Rd. Located just south of FM 2920 with easy access to US Hwy 290 & The Grand Pkwy.