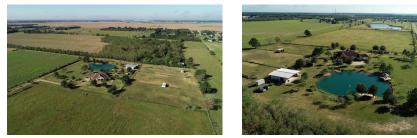

## Description:

Secluded 19.5 acre property in Hockley near FM 2920 with a stunning Hill Country style home. A tranquil setting boasting an impressive home with a beautiful Austin stone elevation with full stone on all sides. The home sits over 2,100 ft. back from the road. The double door entry opens to a spacious open floor plan bathed with natural light. You'll be met with a spectacular view of the the pond. Graced with arched openings, crown molding & custom cabinetry, this home is loaded with too many features to list (see "Features List" under Docs). Meticulously designed to enjoy the outdoors, it has approx. 7,000 sq. ft. of flagstone patios & porches plus a 1/4 acre stocked pond with well placed seating areas, water features & a pond-side deck. It is fenced & cross-fenced with 4 fenced paddocks, a 10 acre hay pasture & a 40X40 steel building w/concrete floor, 3 stalls & a flagstone patio overlooking the pond. The majority of the property sits about 1400 ft. back from the road with a 60ft. wide driveway fronting Becker Rd. Located just south of FM 2920 with easy access to US Hwy 290 & The Grand Pkwy.