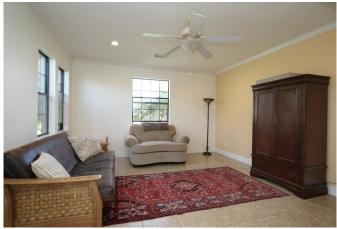

## Description:

Secluded 19.5 acre property in Hockley near FM 2920 with a stunning Hill Country style home. A tranquil setting boasting an impressive home with a beautiful Austin stone elevation with full stone on all sides. The home sits over 2,100 ft. back from the road. The double door entry opens to a spacious open floor plan bathed with natural light. You'll be met with a spectacular view of the the pond. Graced with arched openings, crown molding & custom cabinetry, this home is loaded with too many features to list (see "Features List" under Docs). Meticulously designed to enjoy the outdoors, it has approx. 7,000 sq. ft. of flagstone patios & porches plus a 1/4 acre stocked pond with well placed seating areas, water features & a pond-side deck. It is fenced & cross-fenced with 4 fenced paddocks, a 10 acre hay pasture & a 40X40 steel building w/concrete floor, 3 stalls & a flagstone patio overlooking the pond. The majority of the property sits about 1400 ft. back from the road with a 60ft. wide driveway fronting Becker Rd. Located just south of FM 2920 with easy access to US Hwy 290 & The Grand Pkwy.