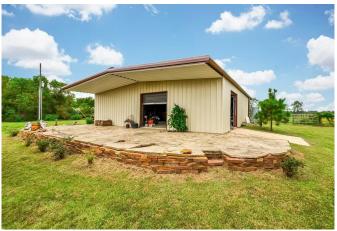

## Description:

Secluded 19.5 acre property in Hockley near FM 2920 with a stunning Hill Country style home. A tranquil setting boasting an impressive home with a beautiful Austin stone elevation with full stone on all sides. The home sits over 2,100 ft. back from the road. The double door entry opens to a spacious open floor plan bathed with natural light. You'll be met with a spectacular view of the the pond. Graced with arched openings, crown molding & custom cabinetry, this home is loaded with too many features to list (see "Features List" under Docs). Meticulously designed to enjoy the outdoors, it has approx. 7,000 sq. ft. of flagstone patios & porches plus a 1/4 acre stocked pond with well placed seating areas, water features & a pond-side deck. It is fenced & cross-fenced with 4 fenced paddocks, a 10 acre hay pasture & a 40X40 steel building w/concrete floor, 3 stalls & a flagstone patio overlooking the pond. The majority of the property sits about 1400 ft. back from the road with a 60ft. wide driveway fronting Becker Rd. Located just south of FM 2920 with easy access to US Hwy 290 & The Grand Pkwy.