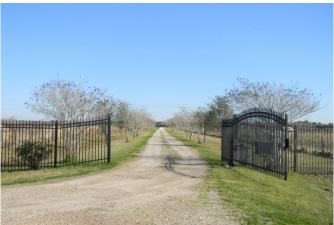

## Description:

Secluded 19.5 acre property in Hockley near FM 2920 with a stunning Hill Country style home. A tranquil setting boasting an impressive home with a beautiful Austin stone elevation with full stone on all sides. The home sits over 2,100 ft. back from the road. The double door entry opens to a spacious open floor plan bathed with natural light. You'll be met with a spectacular view of the the pond. Graced with arched openings, crown molding & custom cabinetry, this home is loaded with too many features to list (see "Features List" under Docs). Meticulously designed to enjoy the outdoors, it has approx. 7,000 sq. ft. of flagstone patios & porches plus a 1/4 acre stocked pond with well placed seating areas, water features & a pond-side deck. It is fenced & cross-fenced with 4 fenced paddocks, a 10 acre hay pasture & a 40X40 steel building w/concrete floor, 3 stalls & a flagstone patio overlooking the pond. The majority of the property sits about 1400 ft. back from the road with a 60ft. wide driveway fronting Becker Rd. Located just south of FM 2920 with easy access to US Hwy 290 & The Grand Pkwy.