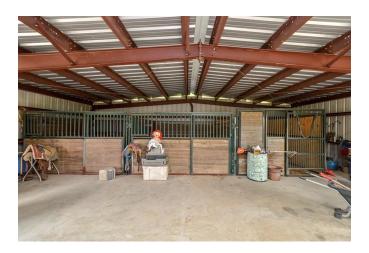

## Description:

Secluded 19.5 acre property in Hockley near FM 2920 with a stunning Hill Country style home. A tranquil setting boasting an impressive home with a beautiful Austin stone elevation with full stone on all sides. The home sits over 2,100 ft. back from the road. The double door entry opens to a spacious open floor plan bathed with natural light. You'll be met with a spectacular view of the the pond. Graced with arched openings, crown molding & custom cabinetry, this home is loaded with too many features to list (see "Features List" under Docs). Meticulously designed to enjoy the outdoors, it has approx. 7,000 sq. ft. of flagstone patios & porches plus a 1/4 acre stocked pond with well placed seating areas, water features & a pond-side deck. It is fenced & cross-fenced with 4 fenced paddocks, a 10 acre hay pasture & a 40X40 steel building w/concrete floor, 3 stalls & a flagstone patio overlooking the pond. The majority of the property sits about 1400 ft. back from the road with a 60ft. wide driveway fronting Becker Rd. Located just south of FM 2920 with easy access to US Hwy 290 & The Grand Pkwy.