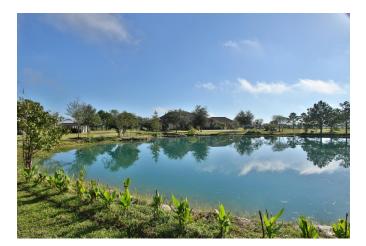

## Description:

Secluded 19.5 acre property in Hockley near FM 2920 with a stunning Hill Country style home. A tranquil setting boasting an impressive home with a beautiful Austin stone elevation with full stone on all sides. The home sits over 2,100 ft. back from the road. The double door entry opens to a spacious open floor plan bathed with natural light. You'll be met with a spectacular view of the the pond. Graced with arched openings, crown molding & custom cabinetry, this home is loaded with too many features to list (see "Features List" under Docs). Meticulously designed to enjoy the outdoors, it has approx. 7,000 sq. ft. of flagstone patios & porches plus a 1/4 acre stocked pond with well placed seating areas, water features & a pond-side deck. It is fenced & cross-fenced with 4 fenced paddocks, a 10 acre hay pasture & a 40X40 steel building w/concrete floor, 3 stalls & a flagstone patio overlooking the pond. The majority of the property sits about 1400 ft. back from the road with a 60ft. wide driveway fronting Becker Rd. Located just south of FM 2920 with easy access to US Hwy 290 & The Grand Pkwy.