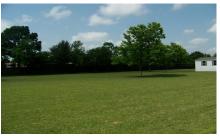

## Description:

Bring your Horses or Ag Projects to the Country on this Beautiful 3 acres with Large Oak and Pecan Trees. You can either build your dream home or live in the existing Mobile home located on the 3 acres. Also located on the tract is a small apartment of approximately 527 square feet and a Large metal shop (approximately 1,500 sq ft) on a concrete slab with water and electricity. There is No Fema Flood Plain and the property is located about a mile north of HWY 290 for easy access to Houston or Waller. The AC and Heater are new and the Refrigerator will go with the home. This one may not last long so don't delay.