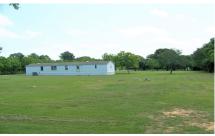

## Description:

Bring your Horses or Ag Projects to the Country on this Beautiful 3 acres with Large Oak and Pecan Trees. You can either build your dream home or live in the existing Mobile home located on the 3 acres. Also located on the tract is a small apartment of approximately 527 square feet and a Large metal shop (approximately 1,500 sq ft) on a concrete slab with water and electricity. There is No Fema Flood Plain and the property is located about a mile north of HWY 290 for easy access to Houston or Waller. The AC and Heater are new and the Refrigerator will go with the home. This one may not last long so don't delay.