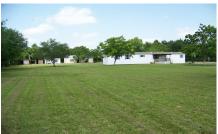

## Description:

Bring your Horses or Ag Projects to the Country on this Beautiful 3 acres with Large Oak and Pecan Trees. You can either build your dream home or live in the existing Mobile home located on the 3 acres. Also located on the tract is a small apartment of approximately 527 square feet and a Large metal shop (approximately 1,500 sq ft) on a concrete slab with water and electricity. There is No Fema Flood Plain and the property is located about a mile north of HWY 290 for easy access to Houston or Waller. The AC and Heater are new and the Refrigerator will go with the home. This one may not last long so don't delay.

Acres: 3

List Price: \$270,000

City: Waller

County: Harris State: Texas Zip: 77484