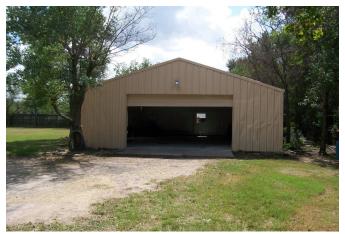

## Description:

Bring your Horses or Ag Projects to the Country on this Beautiful 3 acres with Large Oak and Pecan Trees. You can either build your dream home or live in the existing Mobile home located on the 3 acres. Also located on the tract is a small apartment of approximately 527 square feet and a Large metal shop (approximately 1,500 sq ft) on a concrete slab with water and electricity. There is No Fema Flood Plain and the property is located about a mile north of HWY 290 for easy access to Houston or Waller. The AC and Heater are new and the Refrigerator will go with the home. This one may not last long so don't delay.