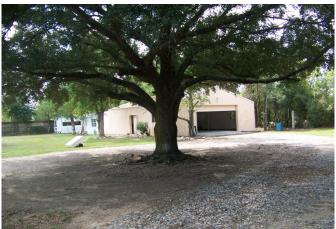

## Description:

Bring your Horses or Ag Projects to the Country on this Beautiful 3 acres with Large Oak and Pecan Trees. You can either build your dream home or live in the existing Mobile home located on the 3 acres. Also located on the tract is a small apartment of approximately 527 square feet and a Large metal shop (approximately 1,500 sq ft) on a concrete slab with water and electricity. There is No Fema Flood Plain and the property is located about a mile north of HWY 290 for easy access to Houston or Waller. The AC and Heater are new and the Refrigerator will go with the home. This one may not last long so don't delay.