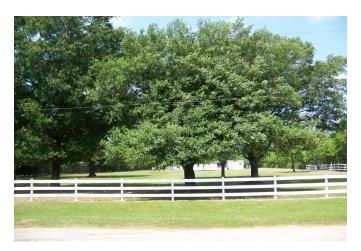

## Description:

Bring your Horses or Ag Projects to the Country on this Beautiful 3 acres with Large Oak and Pecan Trees. You can either build your dream home or live in the existing Mobile home located on the 3 acres. Also located on the tract is a small apartment of approximately 527 square feet and a Large metal shop (approximately 1,500 sq ft) on a concrete slab with water and electricity. There is No Fema Flood Plain and the property is located about a mile north of HWY 290 for easy access to Houston or Waller. The AC and Heater are new and the Refrigerator will go with the home. This one may not last long so don't delay.