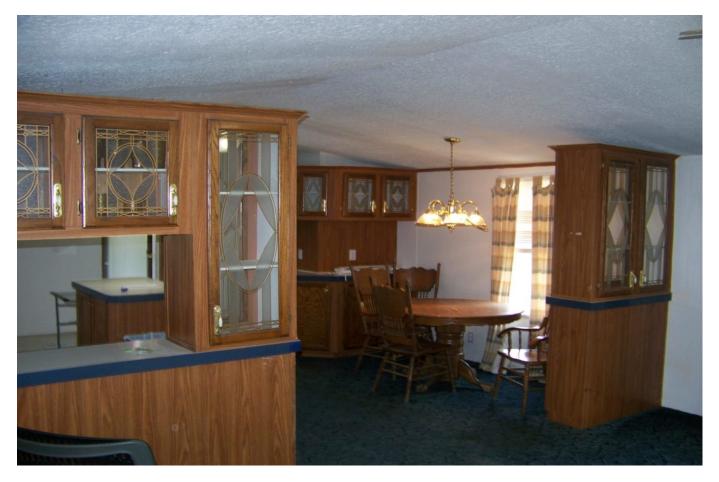

## Description:

Bring your Horses or Ag Projects to the Country on this Beautiful 3 acres with Large Oak and Pecan Trees. You can either build your dream home or live in the existing Mobile home located on the 3 acres. Also located on the tract is a small apartment of approximately 527 square feet and a Large metal shop (approximately 1,500 sq ft) on a concrete slab with water and electricity. There is No Fema Flood Plain and the property is located about a mile north of HWY 290 for easy access to Houston or Waller. The AC and Heater are new and the Refrigerator will go with the home. This one may not last long so don't delay.