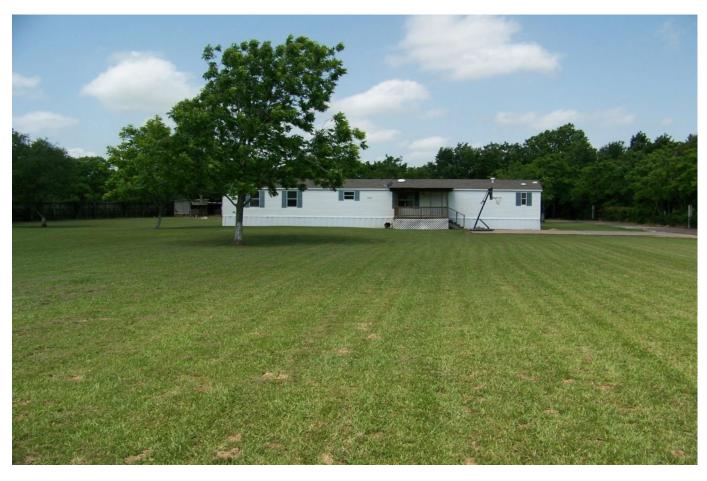

## Description:

Bring your Horses or Ag Projects to the Country on this Beautiful 3 acres with Large Oak and Pecan Trees. You can either build your dream home or live in the existing Mobile home located on the 3 acres. Also located on the tract is a small apartment of approximately 527 square feet and a Large metal shop (approximately 1,500 sq ft) on a concrete slab with water and electricity. There is No Fema Flood Plain and the property is located about a mile north of HWY 290 for easy access to Houston or Waller. The AC and Heater are new and the Refrigerator will go with the home. This one may not last long so don't delay.

Acres: 3

List Price: \$270,000

City: Waller

County: Harris State: Texas Zip: 77484