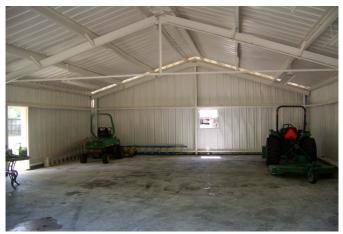

## Description:

Bring your Horses or Ag Projects to the Country on this Beautiful 3 acres with Large Oak and Pecan Trees. You can either build your dream home or live in the existing Mobile home located on the 3 acres. Also located on the tract is a small apartment of approximately 527 square feet and a Large metal shop (approximately 1,500 sq ft) on a concrete slab with water and electricity. There is No Fema Flood Plain and the property is located about a mile north of HWY 290 for easy access to Houston or Waller. The AC and Heater are new and the Refrigerator will go with the home. This one may not last long so don't delay.