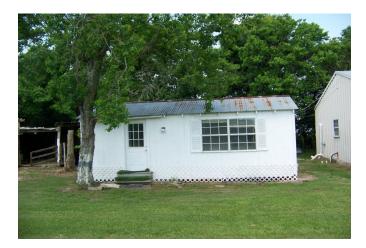

## Description:

Bring your Horses or Ag Projects to the Country on this Beautiful 3 acres with Large Oak and Pecan Trees. You can either build your dream home or live in the existing Mobile home located on the 3 acres. Also located on the tract is a small apartment of approximately 527 square feet and a Large metal shop (approximately 1,500 sq ft) on a concrete slab with water and electricity. There is No Fema Flood Plain and the property is located about a mile north of HWY 290 for easy access to Houston or Waller. The AC and Heater are new and the Refrigerator will go with the home. This one may not last long so don't delay.