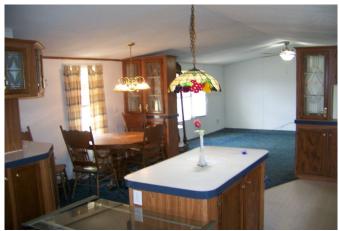

## Description:

Bring your Horses or Ag Projects to the Country on this Beautiful 3 acres with Large Oak and Pecan Trees. You can either build your dream home or live in the existing Mobile home located on the 3 acres. Also located on the tract is a small apartment of approximately 527 square feet and a Large metal shop (approximately 1,500 sq ft) on a concrete slab with water and electricity. There is No Fema Flood Plain and the property is located about a mile north of HWY 290 for easy access to Houston or Waller. The AC and Heater are new and the Refrigerator will go with the home. This one may not last long so don't delay.