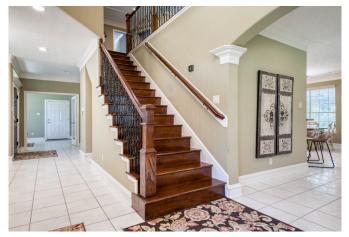

## Description:

Well-appointed large home in the country! Convenient to Cypress & Tomball. The property being leased is the home and approximately 1 acre. (See Exhibit A under Documents). The landlord will have possession of the remainder of the 15 acres. Home is furnished but landlord will remove furnishings if tenant prefers. One to three-year lease term. An additional 2 acres and building can be added for additional cost. Building dimensions are 46 x 36 & 15ft high. Roughly 1,650 sq ft open space with two 12x12 roll up doors. Concrete floor. Abundance of electrical receptacles and water on all sides available. (3 acres, home & building \$4,500/Mth)