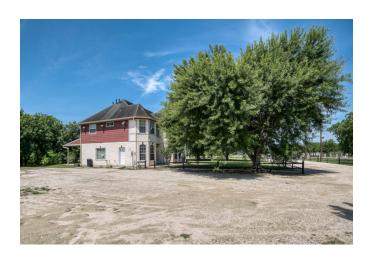

## Description:

Well-appointed large home in the country! Convenient to Cypress & Tomball. The property being leased is the home and approximately 1 acre. (See Exhibit A under Documents). The landlord will have possession of the remainder of the 15 acres. Home is furnished but landlord will remove furnishings if tenant prefers. One to three-year lease term. An additional 2 acres and building can be added for additional cost. Building dimensions are 46 x 36 & 15ft high. Roughly 1,650 sq ft open space with two 12x12 roll up doors. Concrete floor. Abundance of electrical receptacles and water on all sides available. (3 acres, home & building \$4,500/Mth)