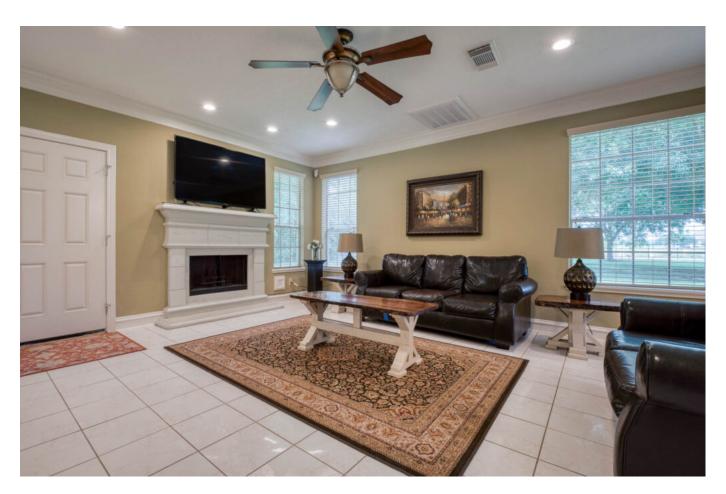

## Description:

Well-appointed large home in the country! Convenient to Cypress & Tomball. The property being leased is the home and approximately 1 acre. (See Exhibit A under Documents). The landlord will have possession of the remainder of the 15 acres. Home is furnished but landlord will remove furnishings if tenant prefers. One to three-year lease term. An additional 2 acres and building can be added for additional cost. Building dimensions are 46 x 36 & 15ft high. Roughly 1,650 sq ft open space with two 12x12 roll up doors. Concrete floor. Abundance of electrical receptacles and water on all sides available. (3 acres, home & building \$4,500/Mth)