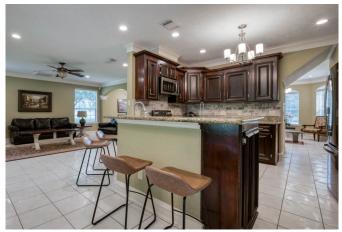

## Description:

Well-appointed large home in the country! Convenient to Cypress & Tomball. The property being leased is the home and approximately 1 acre. (See Exhibit A under Documents). The landlord will have possession of the remainder of the 15 acres. Home is furnished but landlord will remove furnishings if tenant prefers. One to three-year lease term. An additional 2 acres and building can be added for additional cost. Building dimensions are 46 x 36 & 15ft high. Roughly 1,650 sq ft open space with two 12x12 roll up doors. Concrete floor. Abundance of electrical receptacles and water on all sides available. (3 acres, home & building \$4,500/Mth)