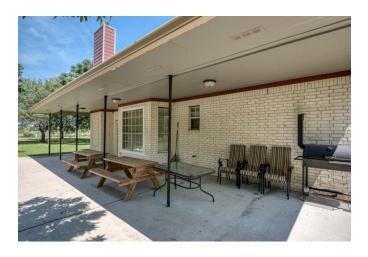

## Description:

Well-appointed large home in the country! Convenient to Cypress & Tomball. The property being leased is the home and approximately 1 acre. (See Exhibit A under Documents). The landlord will have possession of the remainder of the 15 acres. Home is furnished but landlord will remove furnishings if tenant prefers. One to three-year lease term. An additional 2 acres and building can be added for additional cost. Building dimensions are 46 x 36 & 15ft high. Roughly 1,650 sq ft open space with two 12x12 roll up doors. Concrete floor. Abundance of electrical receptacles and water on all sides available. (3 acres, home & building \$4,500/Mth)