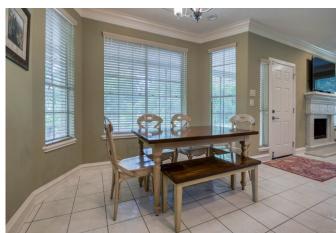

## Description:

Well-appointed large home in the country! Convenient to Cypress & Tomball. The property being leased is the home and approximately 1 acre. (See Exhibit A under Documents). The landlord will have possession of the remainder of the 15 acres. Home is furnished but landlord will remove furnishings if tenant prefers. One to three-year lease term. An additional 2 acres and building can be added for additional cost. Building dimensions are 46 x 36 & 15ft high. Roughly 1,650 sq ft open space with two 12x12 roll up doors. Concrete floor. Abundance of electrical receptacles and water on all sides available. (3 acres, home & building \$4,500/Mth)