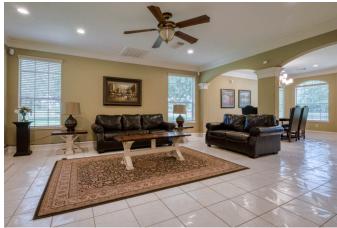

## Description:

Well-appointed large home in the country! Convenient to Cypress & Tomball. The property being leased is the home and approximately 1 acre. (See Exhibit A under Documents). The landlord will have possession of the remainder of the 15 acres. Home is furnished but landlord will remove furnishings if tenant prefers. One to three-year lease term. An additional 2 acres and building can be added for additional cost. Building dimensions are 46 x 36 & 15ft high. Roughly 1,650 sq ft open space with two 12x12 roll up doors. Concrete floor. Abundance of electrical receptacles and water on all sides available. (3 acres, home & building \$4,500/Mth)