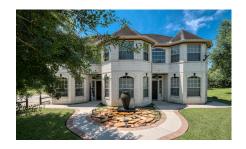

## Description:

Well-appointed large home in the country! Convenient to Cypress & Tomball. The property being leased is the home and approximately 1 acre. (See Exhibit A under Documents). The landlord will have possession of the remainder of the 15 acres. Home is furnished but landlord will remove furnishings if tenant prefers. One to three-year lease term. An additional 2 acres and building can be added for additional cost. Building dimensions are 46 x 36 & 15ft high. Roughly 1,650 sq ft open space with two 12x12 roll up doors. Concrete floor. Abundance of electrical receptacles and water on all sides available. (3 acres, home & building \$4,500/Mth)

Acres: 1

Lease Price: 3500/Mth

City: Hockley

County: Harris

State: TX

Zip: 77447