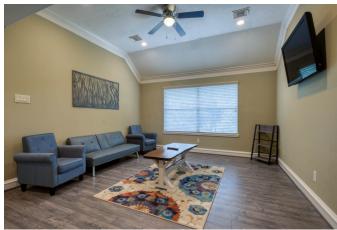

## Description:

Well-appointed large home in the country! Convenient to Cypress & Tomball. The property being leased is the home and approximately 1 acre. (See Exhibit A under Documents). The landlord will have possession of the remainder of the 15 acres. Home is furnished but landlord will remove furnishings if tenant prefers. One to three-year lease term. An additional 2 acres and building can be added for additional cost. Building dimensions are 46 x 36 & 15ft high. Roughly 1,650 sq ft open space with two 12x12 roll up doors. Concrete floor. Abundance of electrical receptacles and water on all sides available. (3 acres, home & building \$4,500/Mth)