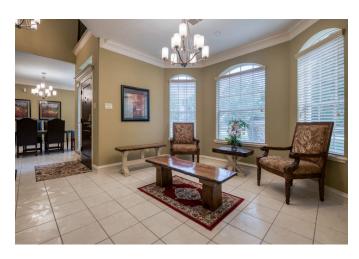

## Description:

Well-appointed large home in the country! Convenient to Cypress & Tomball. The property being leased is the home and approximately 1 acre. (See Exhibit A under Documents). The landlord will have possession of the remainder of the 15 acres. Home is furnished but landlord will remove furnishings if tenant prefers. One to three-year lease term. An additional 2 acres and building can be added for additional cost. Building dimensions are 46 x 36 & 15ft high. Roughly 1,650 sq ft open space with two 12x12 roll up doors. Concrete floor. Abundance of electrical receptacles and water on all sides available. (3 acres, home & building \$4,500/Mth)