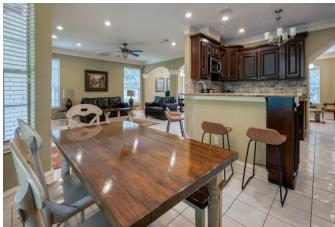

## Description:

Well-appointed large home in the country! Convenient to Cypress & Tomball. The property being leased is the home and approximately 1 acre. (See Exhibit A under Documents). The landlord will have possession of the remainder of the 15 acres. Home is furnished but landlord will remove furnishings if tenant prefers. One to three-year lease term. An additional 2 acres and building can be added for additional cost. Building dimensions are 46 x 36 & 15ft high. Roughly 1,650 sq ft open space with two 12x12 roll up doors. Concrete floor. Abundance of electrical receptacles and water on all sides available. (3 acres, home & building \$4,500/Mth)