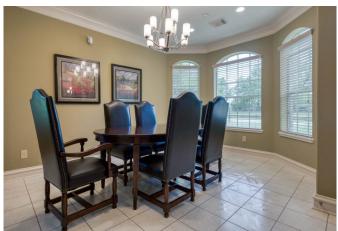

## Description:

Well-appointed large home in the country! Convenient to Cypress & Tomball. The property being leased is the home and approximately 1 acre. (See Exhibit A under Documents). The landlord will have possession of the remainder of the 15 acres. Home is furnished but landlord will remove furnishings if tenant prefers. One to three-year lease term. An additional 2 acres and building can be added for additional cost. Building dimensions are 46 x 36 & 15ft high. Roughly 1,650 sq ft open space with two 12x12 roll up doors. Concrete floor. Abundance of electrical receptacles and water on all sides available. (3 acres, home & building \$4,500/Mth)