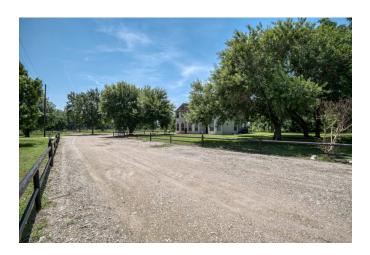

## Description:

Well-appointed large home in the country! Convenient to Cypress & Tomball. The property being leased is the home and approximately 1 acre. (See Exhibit A under Documents). The landlord will have possession of the remainder of the 15 acres. Home is furnished but landlord will remove furnishings if tenant prefers. One to three-year lease term. An additional 2 acres and building can be added for additional cost. Building dimensions are 46 x 36 & 15ft high. Roughly 1,650 sq ft open space with two 12x12 roll up doors. Concrete floor. Abundance of electrical receptacles and water on all sides available. (3 acres, home & building \$4,500/Mth)