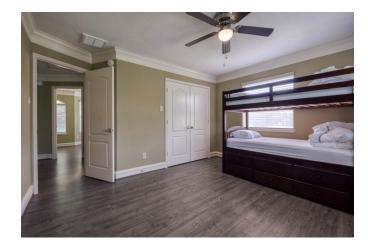

## Description:

Well-appointed large home in the country! Convenient to Cypress & Tomball. The property being leased is the home and approximately 1 acre. (See Exhibit A under Documents). The landlord will have possession of the remainder of the 15 acres. Home is furnished but landlord will remove furnishings if tenant prefers. One to three-year lease term. An additional 2 acres and building can be added for additional cost. Building dimensions are 46 x 36 & 15ft high. Roughly 1,650 sq ft open space with two 12x12 roll up doors. Concrete floor. Abundance of electrical receptacles and water on all sides available. (3 acres, home & building \$4,500/Mth)