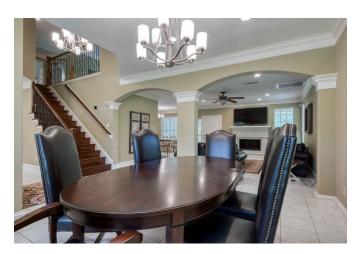

## Description:

Well-appointed large home in the country! Convenient to Cypress & Tomball. The property being leased is the home and approximately 1 acre. (See Exhibit A under Documents). The landlord will have possession of the remainder of the 15 acres. Home is furnished but landlord will remove furnishings if tenant prefers. One to three-year lease term. An additional 2 acres and building can be added for additional cost. Building dimensions are 46 x 36 & 15ft high. Roughly 1,650 sq ft open space with two 12x12 roll up doors. Concrete floor. Abundance of electrical receptacles and water on all sides available. (3 acres, home & building \$4,500/Mth)