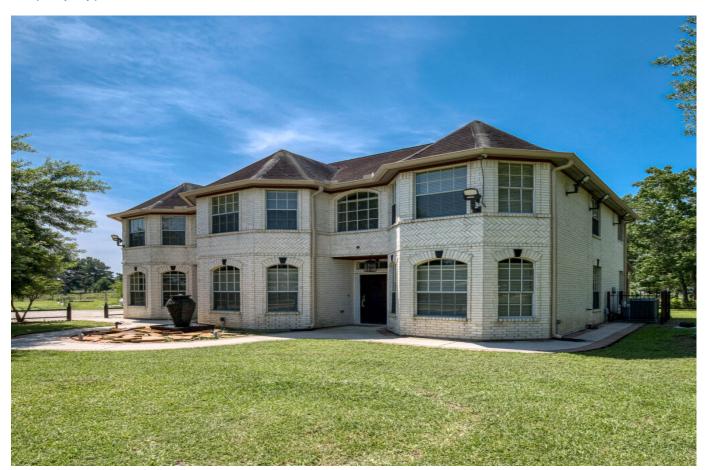

## Description:

Well-appointed large home in the country! Convenient to Cypress & Tomball. The property being leased is the home and approximately 1 acre. (See Exhibit A under Documents). The landlord will have possession of the remainder of the 15 acres. Home is furnished but landlord will remove furnishings if tenant prefers. One to three-year lease term. An additional 2 acres and building can be added for additional cost. Building dimensions are 46 x 36 & 15ft high. Roughly 1,650 sq ft open space with two 12x12 roll up doors. Concrete floor. Abundance of electrical receptacles and water on all sides available. (3 acres, home & building \$4,500/Mth)

Acres: 1

Lease Price: 3500/Mth

City: Hockley

County: Harris

State: TX

Zip: 77447