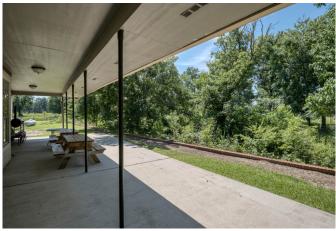

## Description:

Well-appointed large home in the country! Convenient to Cypress & Tomball. The property being leased is the home and approximately 1 acre. (See Exhibit A under Documents). The landlord will have possession of the remainder of the 15 acres. Home is furnished but landlord will remove furnishings if tenant prefers. One to three-year lease term. An additional 2 acres and building can be added for additional cost. Building dimensions are 46 x 36 & 15ft high. Roughly 1,650 sq ft open space with two 12x12 roll up doors. Concrete floor. Abundance of electrical receptacles and water on all sides available. (3 acres, home & building \$4,500/Mth)