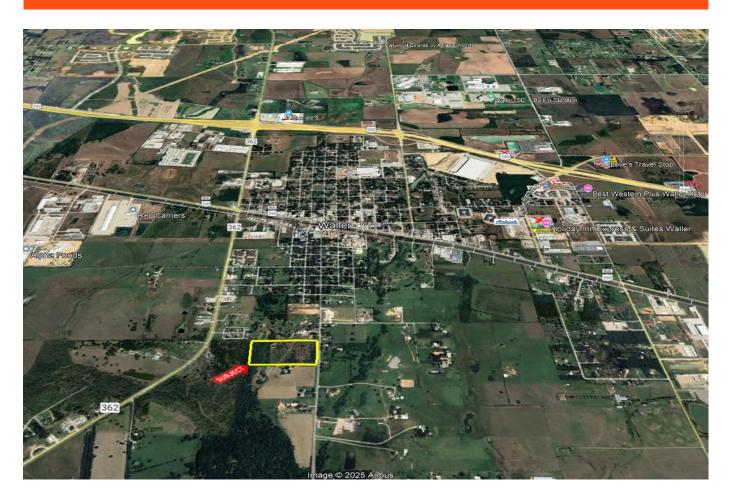

## Prime 14.95 Acre Unrestricted Tract – Endless Potential!

Don't miss this exceptional opportunity to own 14.95 unrestricted acres in a fast-growing area! This versatile property is high and dry with no flood plain, making it ideal for both residential or commercial development. With scattered mature trees providing natural beauty and privacy, the land is a blank canvas ready for your vision.

Located just minutes from new residential communities, schools, shopping, and everyday conveniences, this tract offers outstanding accessibility and long-term value. Electricity is readily available at the road, saving time and cost when planning your build.