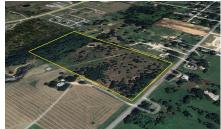

## Prime 14.95 Acre Unrestricted Tract – Endless Potential!

Don't miss this exceptional opportunity to own 14.95 unrestricted acres in a fast-growing area! This versatile property is high and dry with no flood plain, making it ideal for both residential or commercial development. With scattered mature trees providing natural beauty and privacy, the land is a blank canvas ready for your vision.

Located just minutes from new residential communities, schools, shopping, and everyday conveniences, this tract offers outstanding accessibility and long-term value. Electricity is readily available at the road, saving time and cost when planning your build.