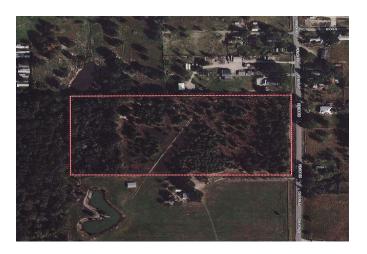

## 18633 Penick Rd. - List Price: \$1,350,000

Property Type: Acreage, Commercial

## Prime 14.95 Acre Unrestricted Tract – Endless Potential!

Don't miss this exceptional opportunity to own 14.95 unrestricted acres in a fast-growing area! This versatile property is high and dry with no flood plain, making it ideal for both residential or commercial development. With scattered mature trees providing natural beauty and privacy, the land is a blank canvas ready for your vision.

Located just minutes from new residential communities, schools, shopping, and everyday conveniences, this tract offers outstanding accessibility and long-term value. Electricity is readily available at the road, saving time and cost when planning your build.