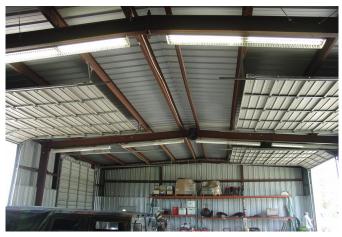

## Description:

4 acres with Office/Warehouse. 1,000 SF downstairs includes Reception area, 3 offices, Kitchenette and 1 half bath, 6" foam insulation. 1,000 SF apartment upstairs includes one bedroom, 1 full bath & large wet bar. 3,000 SF Warehouse has four 12x14 overhead doors, 16" eave height, 1 half bath, 220 amp service (wired for 400 amp service), 3 phase available at the street. All electric, shop has 8" insulation, 10' security wall around perimeter of warehouse. 25'x25' concrete approach. Security system at driveway entrance.