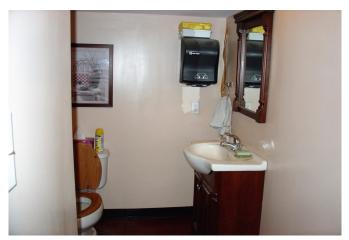

## Description:

4 acres with Office/Warehouse. 1,000 SF downstairs includes Reception area, 3 offices, Kitchenette and 1 half bath, 6" foam insulation. 1,000 SF apartment upstairs includes one bedroom, 1 full bath & large wet bar. 3,000 SF Warehouse has four 12x14 overhead doors, 16" eave height, 1 half bath, 220 amp service (wired for 400 amp service), 3 phase available at the street. All electric, shop has 8" insulation, 10' security wall around perimeter of warehouse. 25'x25' concrete approach. Security system at driveway entrance.