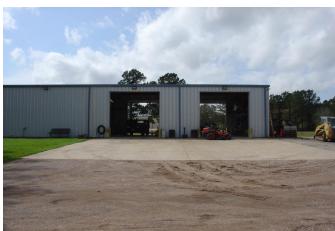

## Description:

4 acres with Office/Warehouse. 1,000 SF downstairs includes Reception area, 3 offices, Kitchenette and 1 half bath, 6" foam insulation. 1,000 SF apartment upstairs includes one bedroom, 1 full bath & large wet bar. 3,000 SF Warehouse has four 12x14 overhead doors, 16" eave height, 1 half bath, 220 amp service (wired for 400 amp service), 3 phase available at the street. All electric, shop has 8" insulation, 10' security wall around perimeter of warehouse. 25'x25' concrete approach. Security system at driveway entrance.