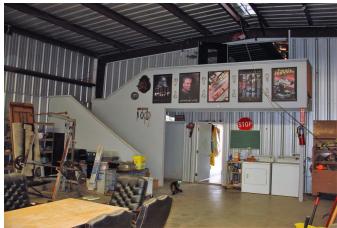

## Description:

4 acres with Office/Warehouse. 1,000 SF downstairs includes Reception area, 3 offices, Kitchenette and 1 half bath, 6" foam insulation. 1,000 SF apartment upstairs includes one bedroom, 1 full bath & large wet bar. 3,000 SF Warehouse has four 12x14 overhead doors, 16" eave height, 1 half bath, 220 amp service (wired for 400 amp service), 3 phase available at the street. All electric, shop has 8" insulation, 10' security wall around perimeter of warehouse. 25'x25' concrete approach. Security system at driveway entrance.