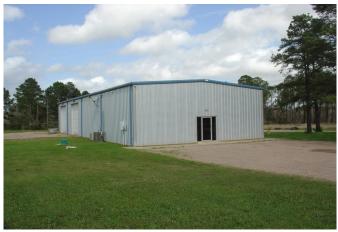

## Description:

4 acres with Office/Warehouse. 1,000 SF downstairs includes Reception area, 3 offices, Kitchenette and 1 half bath, 6" foam insulation. 1,000 SF apartment upstairs includes one bedroom, 1 full bath & large wet bar. 3,000 SF Warehouse has four 12x14 overhead doors, 16" eave height, 1 half bath, 220 amp service (wired for 400 amp service), 3 phase available at the street. All electric, shop has 8" insulation, 10' security wall around perimeter of warehouse. 25'x25' concrete approach. Security system at driveway entrance.