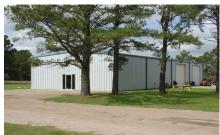

## Description:

4 acres with Office/Warehouse. 1,000 SF downstairs includes Reception area, 3 offices, Kitchenette and 1 half bath, 6" foam insulation. 1,000 SF apartment upstairs includes one bedroom, 1 full bath & large wet bar. 3,000 SF Warehouse has four 12x14 overhead doors, 16" eave height, 1 half bath, 220 amp service (wired for 400 amp service), 3 phase available at the street. All electric, shop has 8" insulation, 10' security wall around perimeter of warehouse. 25'x25' concrete approach. Security system at driveway entrance.