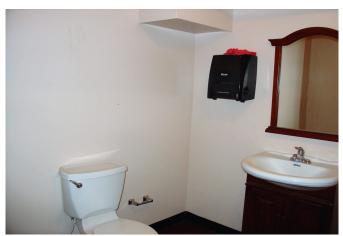

## Description:

4 acres with Office/Warehouse. 1,000 SF downstairs includes Reception area, 3 offices, Kitchenette and 1 half bath, 6" foam insulation. 1,000 SF apartment upstairs includes one bedroom, 1 full bath & large wet bar. 3,000 SF Warehouse has four 12x14 overhead doors, 16" eave height, 1 half bath, 220 amp service (wired for 400 amp service), 3 phase available at the street. All electric, shop has 8" insulation, 10' security wall around perimeter of warehouse. 25'x25' concrete approach. Security system at driveway entrance.