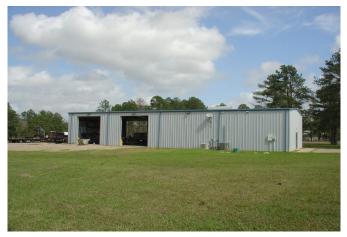

## Description:

4 acres with Office/Warehouse. 1,000 SF downstairs includes Reception area, 3 offices, Kitchenette and 1 half bath, 6" foam insulation. 1,000 SF apartment upstairs includes one bedroom, 1 full bath & large wet bar. 3,000 SF Warehouse has four 12x14 overhead doors, 16" eave height, 1 half bath, 220 amp service (wired for 400 amp service), 3 phase available at the street. All electric, shop has 8" insulation, 10' security wall around perimeter of warehouse. 25'x25' concrete approach. Security system at driveway entrance.

Acres: 4

List Price: \$530,000

City: Waller

County: Waller

State: Texas

Zip: 77484