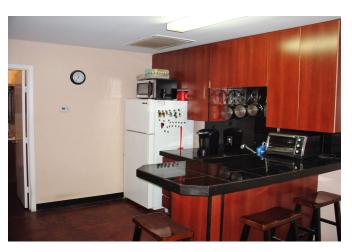

## Description:

4 acres with Office/Warehouse. 1,000 SF downstairs includes Reception area, 3 offices, Kitchenette and 1 half bath, 6" foam insulation. 1,000 SF apartment upstairs includes one bedroom, 1 full bath & large wet bar. 3,000 SF Warehouse has four 12x14 overhead doors, 16" eave height, 1 half bath, 220 amp service (wired for 400 amp service), 3 phase available at the street. All electric, shop has 8" insulation, 10' security wall around perimeter of warehouse. 25'x25' concrete approach. Security system at driveway entrance.