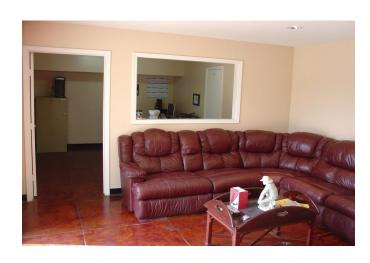

## Description:

4 acres with Office/Warehouse. 1,000 SF downstairs includes Reception area, 3 offices, Kitchenette and 1 half bath, 6" foam insulation. 1,000 SF apartment upstairs includes one bedroom, 1 full bath & large wet bar. 3,000 SF Warehouse has four 12x14 overhead doors, 16" eave height, 1 half bath, 220 amp service (wired for 400 amp service), 3 phase available at the street. All electric, shop has 8" insulation, 10' security wall around perimeter of warehouse. 25'x25' concrete approach. Security system at driveway entrance.