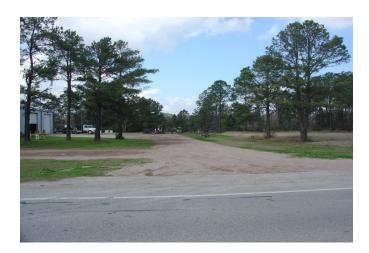

## Description:

4 acres with Office/Warehouse. 1,000 SF downstairs includes Reception area, 3 offices, Kitchenette and 1 half bath, 6" foam insulation. 1,000 SF apartment upstairs includes one bedroom, 1 full bath & large wet bar. 3,000 SF Warehouse has four 12x14 overhead doors, 16" eave height, 1 half bath, 220 amp service (wired for 400 amp service), 3 phase available at the street. All electric, shop has 8" insulation, 10' security wall around perimeter of warehouse. 25'x25' concrete approach. Security system at driveway entrance.

Acres: 4

List Price: \$530,000

City: Waller

County: Waller

State: Texas

Zip: 77484