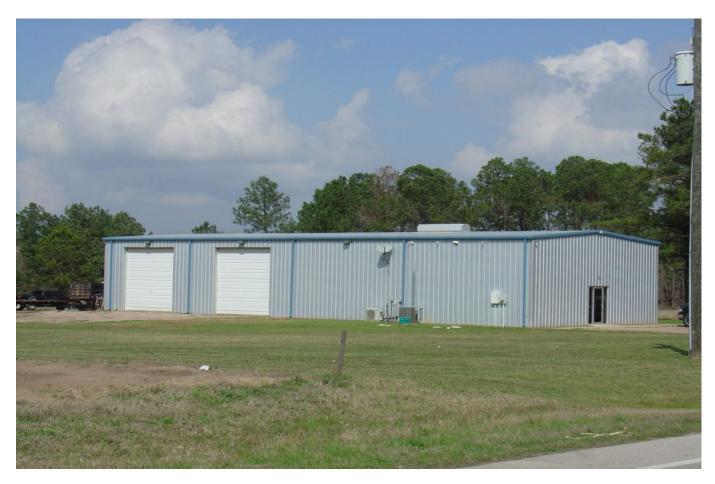

## Description:

4 acres with Office/Warehouse. 1,000 SF downstairs includes Reception area, 3 offices, Kitchenette and 1 half bath, 6" foam insulation. 1,000 SF apartment upstairs includes one bedroom, 1 full bath & large wet bar. 3,000 SF Warehouse has four 12x14 overhead doors, 16" eave height, 1 half bath, 220 amp service (wired for 400 amp service), 3 phase available at the street. All electric, shop has 8" insulation, 10' security wall around perimeter of warehouse. 25'x25' concrete approach. Security system at driveway entrance.