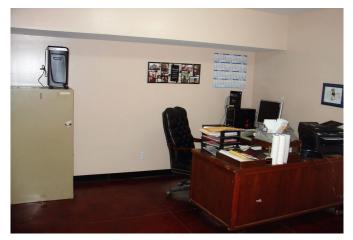

## Description:

4 acres with Office/Warehouse. 1,000 SF downstairs includes Reception area, 3 offices, Kitchenette and 1 half bath, 6" foam insulation. 1,000 SF apartment upstairs includes one bedroom, 1 full bath & large wet bar. 3,000 SF Warehouse has four 12x14 overhead doors, 16" eave height, 1 half bath, 220 amp service (wired for 400 amp service), 3 phase available at the street. All electric, shop has 8" insulation, 10' security wall around perimeter of warehouse. 25'x25' concrete approach. Security system at driveway entrance.