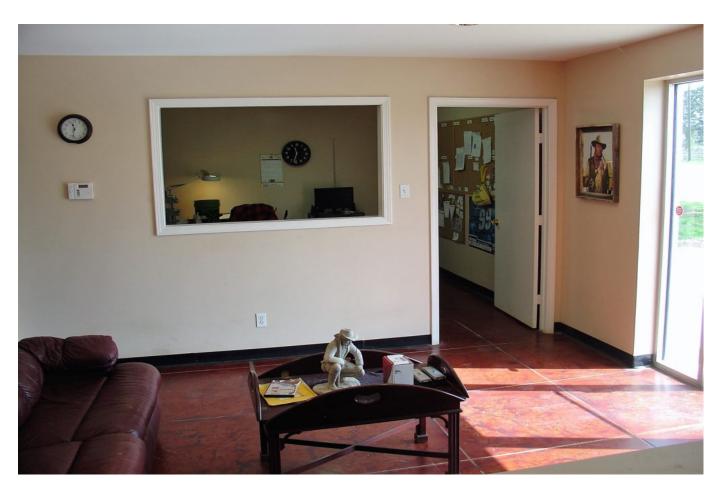

## Description:

4 acres with Office/Warehouse. 1,000 SF downstairs includes Reception area, 3 offices, Kitchenette and 1 half bath, 6" foam insulation. 1,000 SF apartment upstairs includes one bedroom, 1 full bath & large wet bar. 3,000 SF Warehouse has four 12x14 overhead doors, 16" eave height, 1 half bath, 220 amp service (wired for 400 amp service), 3 phase available at the street. All electric, shop has 8" insulation, 10' security wall around perimeter of warehouse. 25'x25' concrete approach. Security system at driveway entrance.