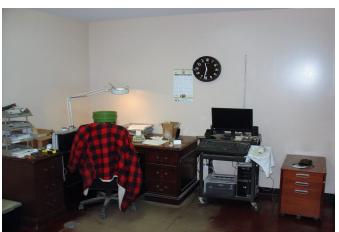

## Description:

4 acres with Office/Warehouse. 1,000 SF downstairs includes Reception area, 3 offices, Kitchenette and 1 half bath, 6" foam insulation. 1,000 SF apartment upstairs includes one bedroom, 1 full bath & large wet bar. 3,000 SF Warehouse has four 12x14 overhead doors, 16" eave height, 1 half bath, 220 amp service (wired for 400 amp service), 3 phase available at the street. All electric, shop has 8" insulation, 10' security wall around perimeter of warehouse. 25'x25' concrete approach. Security system at driveway entrance.