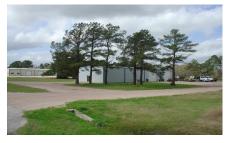

## Description:

4 acres with Office/Warehouse. 1,000 SF downstairs includes Reception area, 3 offices, Kitchenette and 1 half bath, 6" foam insulation. 1,000 SF apartment upstairs includes one bedroom, 1 full bath & large wet bar. 3,000 SF Warehouse has four 12x14 overhead doors, 16" eave height, 1 half bath, 220 amp service (wired for 400 amp service), 3 phase available at the street. All electric, shop has 8" insulation, 10' security wall around perimeter of warehouse. 25'x25' concrete approach. Security system at driveway entrance.