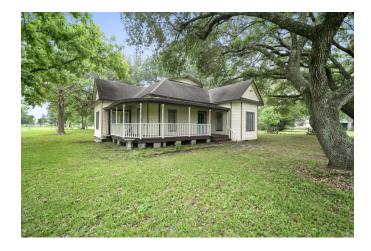

## Description:

This quaint country home sits on 1.9 acres in a quiet area. Road has minimal traffic which makes it perfect for that evening walk or riding bikes. Home has a nice cozy entrance and features an open concept design. The living room, dining room and kitchen combo area is great for entertaining. Original wood flooring! Fenced yard is great for the kids or pets to play. You will love sitting out on the wrap around porch in the mornings or evenings. Carport big enough for for two vehicles. Easy access to Hwy 290.