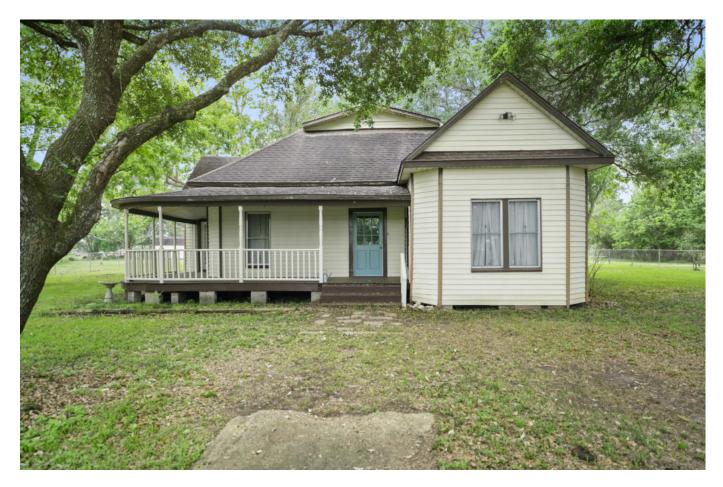

## Description:

This quaint country home sits on 1.9 acres in a quiet area. Road has minimal traffic which makes it perfect for that evening walk or riding bikes. Home has a nice cozy entrance and features an open concept design. The living room, dining room and kitchen combo area is great for entertaining. Original wood flooring! Fenced yard is great for the kids or pets to play. You will love sitting out on the wrap around porch in the mornings or evenings. Carport big enough for for two vehicles. Easy access to Hwy 290.