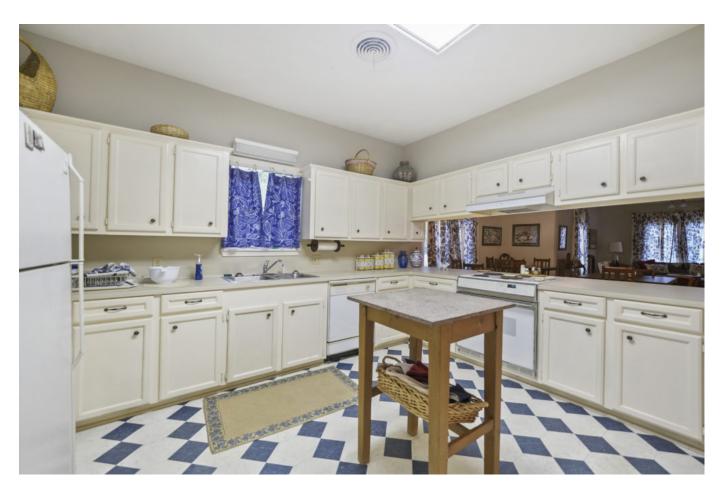

## Description:

This quaint country home sits on 1.9 acres in a quiet area. Road has minimal traffic which makes it perfect for that evening walk or riding bikes. Home has a nice cozy entrance and features an open concept design. The living room, dining room and kitchen combo area is great for entertaining. Original wood flooring! Fenced yard is great for the kids or pets to play. You will love sitting out on the wrap around porch in the mornings or evenings. Carport big enough for for two vehicles. Easy access to Hwy 290.