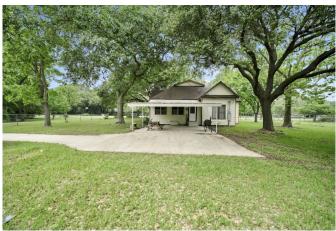

## Description:

This quaint country home sits on 1.9 acres in a quiet area. Road has minimal traffic which makes it perfect for that evening walk or riding bikes. Home has a nice cozy entrance and features an open concept design. The living room, dining room and kitchen combo area is great for entertaining. Original wood flooring! Fenced yard is great for the kids or pets to play. You will love sitting out on the wrap around porch in the mornings or evenings. Carport big enough for for two vehicles. Easy access to Hwy 290.