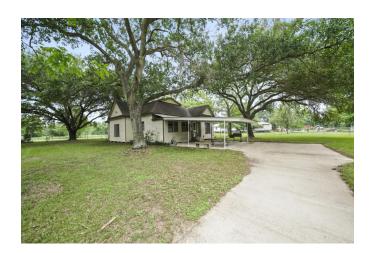

## Description:

This quaint country home sits on 1.9 acres in a quiet area. Road has minimal traffic which makes it perfect for that evening walk or riding bikes. Home has a nice cozy entrance and features an open concept design. The living room, dining room and kitchen combo area is great for entertaining. Original wood flooring! Fenced yard is great for the kids or pets to play. You will love sitting out on the wrap around porch in the mornings or evenings. Carport big enough for for two vehicles. Easy access to Hwy 290.