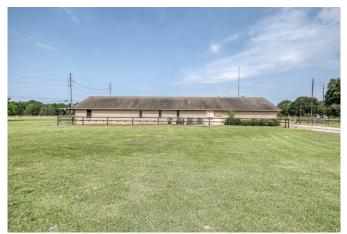

## **Property Highlights:**

- Total Acreage: 8.9051 unrestricted acres
- Warehouse: 7,124 SF clear-span warehouse with multiple roll-up doors, overhead crane, and dedicated foreman's office
- Covered Work Area: Additional 3,388 SF covered area ideal for staging, storage, or operations
- Office Building: 4,221 SF located at the front of the property, perfect for administrative functions and client-facing business. Included is 12 offices, kitchen, large breakroom and 1.5 bathrooms.
- Utilities: On-site water well and septic system
- Electric Service: Three-phase electricity
- Exterior Features: Approximately 1.5 acres of stabilized ground area offering extensive parking, laydown yard, and easy maneuverability for trucks and equipment. Also included is a substantial concrete bridge across the gully.
- Site Features: Small scenic pond located behind the warehouse
- Accessibility: Excellent visibility from road frontage, ideal for signage and brand exposure
- Location: Positioned in a rapidly developing corridor, making it perfect for distribution, light manufacturing, service industry operations, or a wide range of commercial uses
- Road Frontage: 320 FT
- Parking: Surface parking by office has 12 spaces plus 1 carport