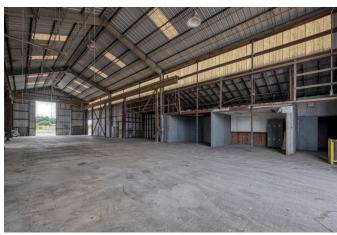

## Description:

Prime Commercial Opportunity – 8.91± Unrestricted Acres with Warehouse, Office Space & More

Exceptional investment or owner-user opportunity in a high-visibility, high-traffic location. This unrestricted 8.9051-acre commercial property offers a rare combination of versatile infrastructure, strategic positioning, and ample space for operations and expansion.

## **Property Highlights:**

- Total Acreage: 8.9051 unrestricted acres
- Warehouse: 7,124 SF clear-span warehouse with multiple roll-up doors, overhead crane, and dedicated foreman's office
- Covered Work Area: Additional 3,388 SF covered area ideal for staging, storage, or operations
- Office Building: 4,221 SF located at the front of the property, perfect for administrative functions and client-facing business. Included is 12 offices, kitchen, large breakroom and 1.5 bathrooms.
- Utilities: On-site water well and septic system
- Electric Service: Three-phase electricity
- Exterior Features: Approximately 1.5 acres of stabilized ground area offering extensive parking, laydown yard, and easy maneuverability for trucks and equipment. Also included is a substantial concrete bridge across the gully.
- Site Features: Small scenic pond located behind the warehouse
- Accessibility: Excellent visibility from road frontage, ideal for signage and brand exposure
- Location: Positioned in a rapidly developing corridor, making it perfect for distribution, light manufacturing, service industry operations, or a wide range of commercial uses
- Road Frontage: 320 FT
- Parking: Surface parking by office has 12 spaces plus 1 carport