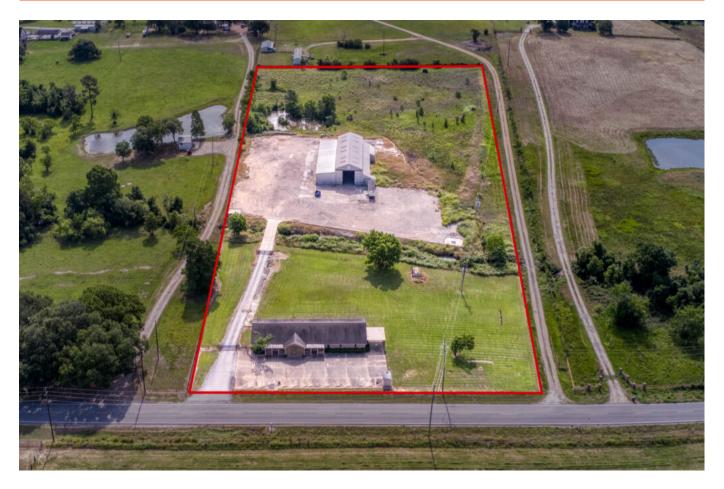

## Description:

Prime Commercial Opportunity – 8.91± Unrestricted Acres with Warehouse, Office Space & More

Exceptional investment or owner-user opportunity in a high-visibility, high-traffic location. This unrestricted 8.9051-acre commercial property offers a rare combination of versatile infrastructure, strategic positioning, and ample space for operations and expansion.

## **Property Highlights:**

- Total Acreage: 8.9051 unrestricted acres
- Warehouse: 7,124 SF clear-span warehouse with multiple roll-up doors, overhead crane, and dedicated foreman's office
- Covered Work Area: Additional 3,388 SF covered area ideal for staging, storage, or operations
- Office Building: 4,221 SF located at the front of the property, perfect for administrative functions and client-facing business. Included is 12 offices, kitchen, large breakroom and 1.5 bathrooms.
- Utilities: On-site water well and septic system
- Electric Service: Three-phase electricity
- Exterior Features: Approximately 1.5 acres of stabilized ground area offering extensive parking, laydown yard, and easy maneuverability for trucks and equipment. Also included is a substantial concrete bridge across the gully.
- Site Features: Small scenic pond located behind the warehouse
- Accessibility: Excellent visibility from road frontage, ideal for signage and brand exposure
- Location: Positioned in a rapidly developing corridor, making it perfect for distribution, light manufacturing, service industry operations, or a wide range of commercial uses
- Road Frontage: 320 FT
- Parking: Surface parking by office has 12 spaces plus 1 carport