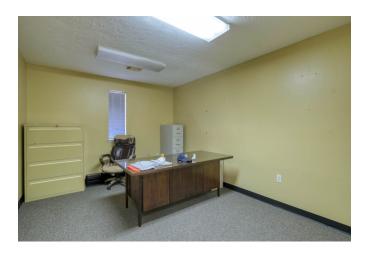

## **Property Highlights:**

- Total Acreage: 8.9051 unrestricted acres
- Warehouse: 7,124 SF clear-span warehouse with multiple roll-up doors, overhead crane, and dedicated foreman's office
- Covered Work Area: Additional 3,388 SF covered area ideal for staging, storage, or operations
- Office Building: 4,221 SF located at the front of the property, perfect for administrative functions and client-facing business. Included is 12 offices, kitchen, large breakroom and 1.5 bathrooms.
- Utilities: On-site water well and septic system
- Electric Service: Three-phase electricity
- Exterior Features: Approximately 1.5 acres of stabilized ground area offering extensive parking, laydown yard, and easy maneuverability for trucks and equipment. Also included is a substantial concrete bridge across the gully.
- Site Features: Small scenic pond located behind the warehouse
- Accessibility: Excellent visibility from road frontage, ideal for signage and brand exposure
- Location: Positioned in a rapidly developing corridor, making it perfect for distribution, light manufacturing, service industry operations, or a wide range of commercial uses
- Road Frontage: 320 FT
- Parking: Surface parking by office has 12 spaces plus 1 carport