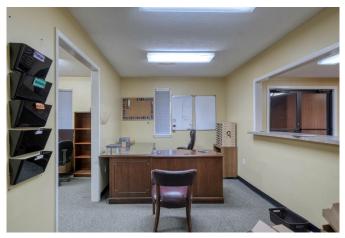

## **Property Highlights:**

- Total Acreage: 8.9051 unrestricted acres
- Warehouse: 7,124 SF clear-span warehouse with multiple roll-up doors, overhead crane, and dedicated foreman's office
- Covered Work Area: Additional 3,388 SF covered area ideal for staging, storage, or operations
- Office Building: 4,221 SF located at the front of the property, perfect for administrative functions and client-facing business. Included is 12 offices, kitchen, large breakroom and 1.5 bathrooms.
- Utilities: On-site water well and septic system
- Electric Service: Three-phase electricity
- Exterior Features: Approximately 1.5 acres of stabilized ground area offering extensive parking, laydown yard, and easy maneuverability for trucks and equipment. Also included is a substantial concrete bridge across the gully.
- Site Features: Small scenic pond located behind the warehouse
- Accessibility: Excellent visibility from road frontage, ideal for signage and brand exposure
- Location: Positioned in a rapidly developing corridor, making it perfect for distribution, light manufacturing, service industry operations, or a wide range of commercial uses
- Road Frontage: 320 FT
- Parking: Surface parking by office has 12 spaces plus 1 carport