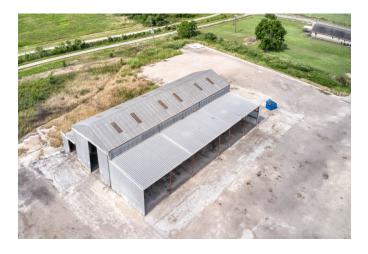

## **Property Highlights:**

- Total Acreage: 8.9051 unrestricted acres
- Warehouse: 7,124 SF clear-span warehouse with multiple roll-up doors, overhead crane, and dedicated foreman's office
- Covered Work Area: Additional 3,388 SF covered area ideal for staging, storage, or operations
- Office Building: 4,221 SF located at the front of the property, perfect for administrative functions and client-facing business. Included is 12 offices, kitchen, large breakroom and 1.5 bathrooms.
- Utilities: On-site water well and septic system
- Electric Service: Three-phase electricity
- Exterior Features: Approximately 1.5 acres of stabilized ground area offering extensive parking, laydown yard, and easy maneuverability for trucks and equipment. Also included is a substantial concrete bridge across the gully.
- Site Features: Small scenic pond located behind the warehouse
- Accessibility: Excellent visibility from road frontage, ideal for signage and brand exposure
- Location: Positioned in a rapidly developing corridor, making it perfect for distribution, light manufacturing, service industry operations, or a wide range of commercial uses
- Road Frontage: 320 FT
- Parking: Surface parking by office has 12 spaces plus 1 carport