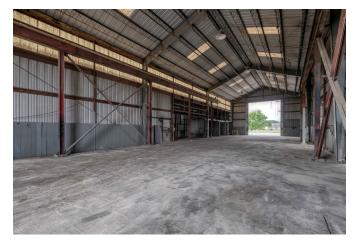

## Description:

Prime Commercial Opportunity – 8.91± Unrestricted Acres with Warehouse, Office Space & More

Exceptional investment or owner-user opportunity in a high-visibility, high-traffic location. This unrestricted 8.9051-acre commercial property offers a rare combination of versatile infrastructure, strategic positioning, and ample space for operations and expansion.

## **Property Highlights:**

- Total Acreage: 8.9051 unrestricted acres
- Warehouse: 7,124 SF clear-span warehouse with multiple roll-up doors, overhead crane, and dedicated foreman's office
- Covered Work Area: Additional 3,388 SF covered area ideal for staging, storage, or operations
- Office Building: 4,221 SF located at the front of the property, perfect for administrative functions and client-facing business. Included is 12 offices, kitchen, large breakroom and 1.5 bathrooms.
- Utilities: On-site water well and septic system
- Electric Service: Three-phase electricity
- Exterior Features: Approximately 1.5 acres of stabilized ground area offering extensive parking, laydown yard, and easy maneuverability for trucks and equipment. Also included is a substantial concrete bridge across the gully.
- Site Features: Small scenic pond located behind the warehouse
- Accessibility: Excellent visibility from road frontage, ideal for signage and brand exposure
- Location: Positioned in a rapidly developing corridor, making it perfect for distribution, light manufacturing, service industry operations, or a wide range of commercial uses
- Road Frontage: 320 FT
- Parking: Surface parking by office has 12 spaces plus 1 carport