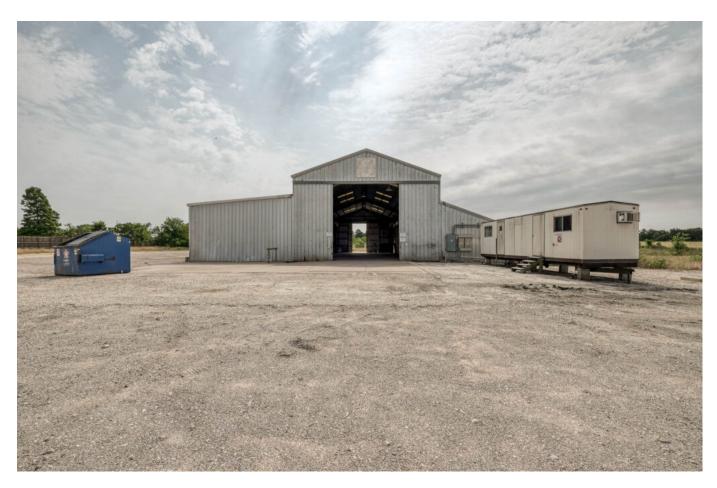

## **Property Highlights:**

- Total Acreage: 8.9051 unrestricted acres
- Warehouse: 7,124 SF clear-span warehouse with multiple roll-up doors, overhead crane, and dedicated foreman's office
- Covered Work Area: Additional 3,388 SF covered area ideal for staging, storage, or operations
- Office Building: 4,221 SF located at the front of the property, perfect for administrative functions and client-facing business. Included is 12 offices, kitchen, large breakroom and 1.5 bathrooms.
- Utilities: On-site water well and septic system
- Electric Service: Three-phase electricity
- Exterior Features: Approximately 1.5 acres of stabilized ground area offering extensive parking, laydown yard, and easy maneuverability for trucks and equipment. Also included is a substantial concrete bridge across the gully.
- Site Features: Small scenic pond located behind the warehouse
- Accessibility: Excellent visibility from road frontage, ideal for signage and brand exposure
- Location: Positioned in a rapidly developing corridor, making it perfect for distribution, light manufacturing, service industry operations, or a wide range of commercial uses
- Road Frontage: 320 FT
- Parking: Surface parking by office has 12 spaces plus 1 carport