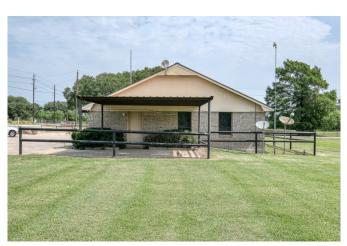

## **Property Highlights:**

- Total Acreage: 8.9051 unrestricted acres
- Warehouse: 7,124 SF clear-span warehouse with multiple roll-up doors, overhead crane, and dedicated foreman's office
- Covered Work Area: Additional 3,388 SF covered area ideal for staging, storage, or operations
- Office Building: 4,221 SF located at the front of the property, perfect for administrative functions and client-facing business. Included is 12 offices, kitchen, large breakroom and 1.5 bathrooms.
- Utilities: On-site water well and septic system
- Electric Service: Three-phase electricity
- Exterior Features: Approximately 1.5 acres of stabilized ground area offering extensive parking, laydown yard, and easy maneuverability for trucks and equipment. Also included is a substantial concrete bridge across the gully.
- Site Features: Small scenic pond located behind the warehouse
- Accessibility: Excellent visibility from road frontage, ideal for signage and brand exposure
- Location: Positioned in a rapidly developing corridor, making it perfect for distribution, light manufacturing, service industry operations, or a wide range of commercial uses
- Road Frontage: 320 FT
- Parking: Surface parking by office has 12 spaces plus 1 carport