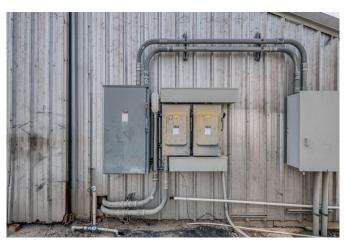

## **Property Highlights:**

- Total Acreage: 8.9051 unrestricted acres
- Warehouse: 7,124 SF clear-span warehouse with multiple roll-up doors, overhead crane, and dedicated foreman's office
- Covered Work Area: Additional 3,388 SF covered area ideal for staging, storage, or operations
- Office Building: 4,221 SF located at the front of the property, perfect for administrative functions and client-facing business. Included is 12 offices, kitchen, large breakroom and 1.5 bathrooms.
- Utilities: On-site water well and septic system
- Electric Service: Three-phase electricity
- Exterior Features: Approximately 1.5 acres of stabilized ground area offering extensive parking, laydown yard, and easy maneuverability for trucks and equipment. Also included is a substantial concrete bridge across the gully.
- Site Features: Small scenic pond located behind the warehouse
- Accessibility: Excellent visibility from road frontage, ideal for signage and brand exposure
- Location: Positioned in a rapidly developing corridor, making it perfect for distribution, light manufacturing, service industry operations, or a wide range of commercial uses
- Road Frontage: 320 FT
- Parking: Surface parking by office has 12 spaces plus 1 carport