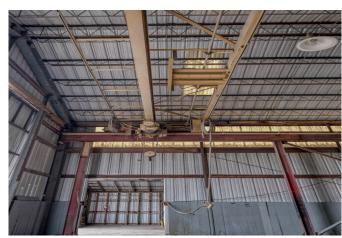

## **Property Highlights:**

- Total Acreage: 8.9051 unrestricted acres
- Warehouse: 7,124 SF clear-span warehouse with multiple roll-up doors, overhead crane, and dedicated foreman's office
- Covered Work Area: Additional 3,388 SF covered area ideal for staging, storage, or operations
- Office Building: 4,221 SF located at the front of the property, perfect for administrative functions and client-facing business. Included is 12 offices, kitchen, large breakroom and 1.5 bathrooms.
- Utilities: On-site water well and septic system
- Electric Service: Three-phase electricity
- Exterior Features: Approximately 1.5 acres of stabilized ground area offering extensive parking, laydown yard, and easy maneuverability for trucks and equipment. Also included is a substantial concrete bridge across the gully.
- Site Features: Small scenic pond located behind the warehouse
- Accessibility: Excellent visibility from road frontage, ideal for signage and brand exposure
- Location: Positioned in a rapidly developing corridor, making it perfect for distribution, light manufacturing, service industry operations, or a wide range of commercial uses
- Road Frontage: 320 FT
- Parking: Surface parking by office has 12 spaces plus 1 carport