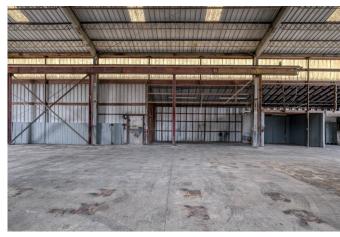

## Description:

Prime Commercial Opportunity – 8.91± Unrestricted Acres with Warehouse, Office Space & More

Exceptional investment or owner-user opportunity in a high-visibility, high-traffic location. This unrestricted 8.9051-acre commercial property offers a rare combination of versatile infrastructure, strategic positioning, and ample space for operations and expansion.

## **Property Highlights:**

- Total Acreage: 8.9051 unrestricted acres
- Warehouse: 7,124 SF clear-span warehouse with multiple roll-up doors, overhead crane, and dedicated foreman's office
- Covered Work Area: Additional 3,388 SF covered area ideal for staging, storage, or operations
- Office Building: 4,221 SF located at the front of the property, perfect for administrative functions and client-facing business. Included is 12 offices, kitchen, large breakroom and 1.5 bathrooms.
- Utilities: On-site water well and septic system
- Electric Service: Three-phase electricity
- Exterior Features: Approximately 1.5 acres of stabilized ground area offering extensive parking, laydown yard, and easy maneuverability for trucks and equipment. Also included is a substantial concrete bridge across the gully.
- Site Features: Small scenic pond located behind the warehouse
- Accessibility: Excellent visibility from road frontage, ideal for signage and brand exposure
- Location: Positioned in a rapidly developing corridor, making it perfect for distribution, light manufacturing, service industry operations, or a wide range of commercial uses
- Road Frontage: 320 FT
- Parking: Surface parking by office has 12 spaces plus 1 carport