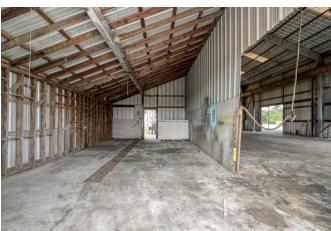

## **Property Highlights:**

- Total Acreage: 8.9051 unrestricted acres
- Warehouse: 7,124 SF clear-span warehouse with multiple roll-up doors, overhead crane, and dedicated foreman's office
- Covered Work Area: Additional 3,388 SF covered area ideal for staging, storage, or operations
- Office Building: 4,221 SF located at the front of the property, perfect for administrative functions and client-facing business. Included is 12 offices, kitchen, large breakroom and 1.5 bathrooms.
- Utilities: On-site water well and septic system
- Electric Service: Three-phase electricity
- Exterior Features: Approximately 1.5 acres of stabilized ground area offering extensive parking, laydown yard, and easy maneuverability for trucks and equipment. Also included is a substantial concrete bridge across the gully.
- Site Features: Small scenic pond located behind the warehouse
- Accessibility: Excellent visibility from road frontage, ideal for signage and brand exposure
- Location: Positioned in a rapidly developing corridor, making it perfect for distribution, light manufacturing, service industry operations, or a wide range of commercial uses
- Road Frontage: 320 FT
- Parking: Surface parking by office has 12 spaces plus 1 carport