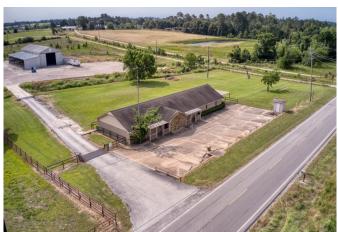

## Description:

Prime Commercial Opportunity – 8.91± Unrestricted Acres with Warehouse, Office Space & More

Exceptional investment or owner-user opportunity in a high-visibility, high-traffic location. This unrestricted 8.9051-acre commercial property offers a rare combination of versatile infrastructure, strategic positioning, and ample space for operations and expansion.

## **Property Highlights:**

- Total Acreage: 8.9051 unrestricted acres
- Warehouse: 7,124 SF clear-span warehouse with multiple roll-up doors, overhead crane, and dedicated foreman's office
- Covered Work Area: Additional 3,388 SF covered area ideal for staging, storage, or operations
- Office Building: 4,221 SF located at the front of the property, perfect for administrative functions and client-facing business. Included is 12 offices, kitchen, large breakroom and 1.5 bathrooms.
- Utilities: On-site water well and septic system
- Electric Service: Three-phase electricity
- Exterior Features: Approximately 1.5 acres of stabilized ground area offering extensive parking, laydown yard, and easy maneuverability for trucks and equipment. Also included is a substantial concrete bridge across the gully.
- Site Features: Small scenic pond located behind the warehouse
- Accessibility: Excellent visibility from road frontage, ideal for signage and brand exposure
- Location: Positioned in a rapidly developing corridor, making it perfect for distribution, light manufacturing, service industry operations, or a wide range of commercial uses
- Road Frontage: 320 FT
- Parking: Surface parking by office has 12 spaces plus 1 carport