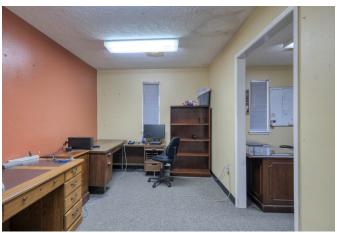

## **Property Highlights:**

- Total Acreage: 8.9051 unrestricted acres
- Warehouse: 7,124 SF clear-span warehouse with multiple roll-up doors, overhead crane, and dedicated foreman's office
- Covered Work Area: Additional 3,388 SF covered area ideal for staging, storage, or operations
- Office Building: 4,221 SF located at the front of the property, perfect for administrative functions and client-facing business. Included is 12 offices, kitchen, large breakroom and 1.5 bathrooms.
- Utilities: On-site water well and septic system
- Electric Service: Three-phase electricity
- Exterior Features: Approximately 1.5 acres of stabilized ground area offering extensive parking, laydown yard, and easy maneuverability for trucks and equipment. Also included is a substantial concrete bridge across the gully.
- Site Features: Small scenic pond located behind the warehouse
- Accessibility: Excellent visibility from road frontage, ideal for signage and brand exposure
- Location: Positioned in a rapidly developing corridor, making it perfect for distribution, light manufacturing, service industry operations, or a wide range of commercial uses
- Road Frontage: 320 FT
- Parking: Surface parking by office has 12 spaces plus 1 carport