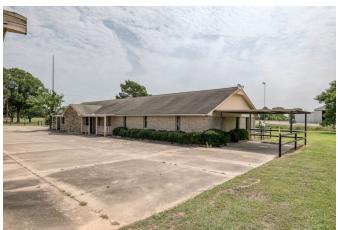

## **Property Highlights:**

- Total Acreage: 8.9051 unrestricted acres
- Warehouse: 7,124 SF clear-span warehouse with multiple roll-up doors, overhead crane, and dedicated foreman's office
- Covered Work Area: Additional 3,388 SF covered area ideal for staging, storage, or operations
- Office Building: 4,221 SF located at the front of the property, perfect for administrative functions and client-facing business. Included is 12 offices, kitchen, large breakroom and 1.5 bathrooms.
- Utilities: On-site water well and septic system
- Electric Service: Three-phase electricity
- Exterior Features: Approximately 1.5 acres of stabilized ground area offering extensive parking, laydown yard, and easy maneuverability for trucks and equipment. Also included is a substantial concrete bridge across the gully.
- Site Features: Small scenic pond located behind the warehouse
- Accessibility: Excellent visibility from road frontage, ideal for signage and brand exposure
- Location: Positioned in a rapidly developing corridor, making it perfect for distribution, light manufacturing, service industry operations, or a wide range of commercial uses
- Road Frontage: 320 FT
- Parking: Surface parking by office has 12 spaces plus 1 carport