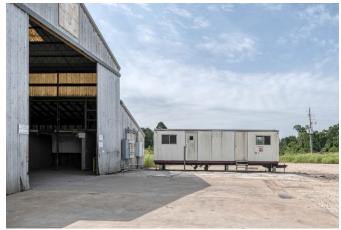

## **Property Highlights:**

- Total Acreage: 8.9051 unrestricted acres
- Warehouse: 7,124 SF clear-span warehouse with multiple roll-up doors, overhead crane, and dedicated foreman's office
- Covered Work Area: Additional 3,388 SF covered area ideal for staging, storage, or operations
- Office Building: 4,221 SF located at the front of the property, perfect for administrative functions and client-facing business. Included is 12 offices, kitchen, large breakroom and 1.5 bathrooms.
- Utilities: On-site water well and septic system
- Electric Service: Three-phase electricity
- Exterior Features: Approximately 1.5 acres of stabilized ground area offering extensive parking, laydown yard, and easy maneuverability for trucks and equipment. Also included is a substantial concrete bridge across the gully.
- Site Features: Small scenic pond located behind the warehouse
- Accessibility: Excellent visibility from road frontage, ideal for signage and brand exposure
- Location: Positioned in a rapidly developing corridor, making it perfect for distribution, light manufacturing, service industry operations, or a wide range of commercial uses
- Road Frontage: 320 FT
- Parking: Surface parking by office has 12 spaces plus 1 carport