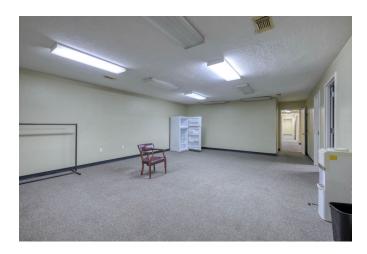

## **Property Highlights:**

- Total Acreage: 8.9051 unrestricted acres
- Warehouse: 7,124 SF clear-span warehouse with multiple roll-up doors, overhead crane, and dedicated foreman's office
- Covered Work Area: Additional 3,388 SF covered area ideal for staging, storage, or operations
- Office Building: 4,221 SF located at the front of the property, perfect for administrative functions and client-facing business. Included is 12 offices, kitchen, large breakroom and 1.5 bathrooms.
- Utilities: On-site water well and septic system
- Electric Service: Three-phase electricity
- Exterior Features: Approximately 1.5 acres of stabilized ground area offering extensive parking, laydown yard, and easy maneuverability for trucks and equipment. Also included is a substantial concrete bridge across the gully.
- Site Features: Small scenic pond located behind the warehouse
- Accessibility: Excellent visibility from road frontage, ideal for signage and brand exposure
- Location: Positioned in a rapidly developing corridor, making it perfect for distribution, light manufacturing, service industry operations, or a wide range of commercial uses
- Road Frontage: 320 FT
- Parking: Surface parking by office has 12 spaces plus 1 carport