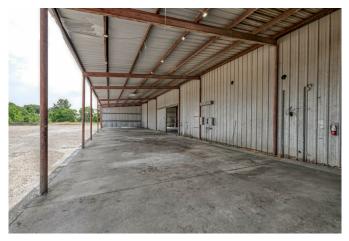

## **Property Highlights:**

- Total Acreage: 8.9051 unrestricted acres
- Warehouse: 7,124 SF clear-span warehouse with multiple roll-up doors, overhead crane, and dedicated foreman's office
- Covered Work Area: Additional 3,388 SF covered area ideal for staging, storage, or operations
- Office Building: 4,221 SF located at the front of the property, perfect for administrative functions and client-facing business. Included is 12 offices, kitchen, large breakroom and 1.5 bathrooms.
- Utilities: On-site water well and septic system
- Electric Service: Three-phase electricity
- Exterior Features: Approximately 1.5 acres of stabilized ground area offering extensive parking, laydown yard, and easy maneuverability for trucks and equipment. Also included is a substantial concrete bridge across the gully.
- Site Features: Small scenic pond located behind the warehouse
- Accessibility: Excellent visibility from road frontage, ideal for signage and brand exposure
- Location: Positioned in a rapidly developing corridor, making it perfect for distribution, light manufacturing, service industry operations, or a wide range of commercial uses
- Road Frontage: 320 FT
- Parking: Surface parking by office has 12 spaces plus 1 carport