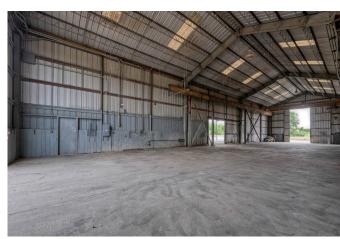

## Description:

Prime Commercial Opportunity – 8.91± Unrestricted Acres with Warehouse, Office Space & More

Exceptional investment or owner-user opportunity in a high-visibility, high-traffic location. This unrestricted 8.9051-acre commercial property offers a rare combination of versatile infrastructure, strategic positioning, and ample space for operations and expansion.

## **Property Highlights:**

- Total Acreage: 8.9051 unrestricted acres
- Warehouse: 7,124 SF clear-span warehouse with multiple roll-up doors, overhead crane, and dedicated foreman's office
- Covered Work Area: Additional 3,388 SF covered area ideal for staging, storage, or operations
- Office Building: 4,221 SF located at the front of the property, perfect for administrative functions and client-facing business. Included is 12 offices, kitchen, large breakroom and 1.5 bathrooms.
- Utilities: On-site water well and septic system
- Electric Service: Three-phase electricity
- Exterior Features: Approximately 1.5 acres of stabilized ground area offering extensive parking, laydown yard, and easy maneuverability for trucks and equipment. Also included is a substantial concrete bridge across the gully.
- Site Features: Small scenic pond located behind the warehouse
- Accessibility: Excellent visibility from road frontage, ideal for signage and brand exposure
- Location: Positioned in a rapidly developing corridor, making it perfect for distribution, light manufacturing, service industry operations, or a wide range of commercial uses
- Road Frontage: 320 FT
- Parking: Surface parking by office has 12 spaces plus 1 carport