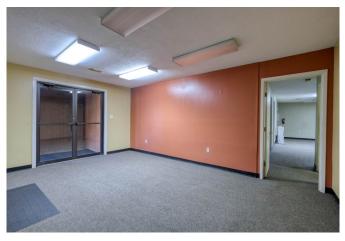

## **Property Highlights:**

- Total Acreage: 8.9051 unrestricted acres
- Warehouse: 7,124 SF clear-span warehouse with multiple roll-up doors, overhead crane, and dedicated foreman's office
- Covered Work Area: Additional 3,388 SF covered area ideal for staging, storage, or operations
- Office Building: 4,221 SF located at the front of the property, perfect for administrative functions and client-facing business. Included is 12 offices, kitchen, large breakroom and 1.5 bathrooms.
- Utilities: On-site water well and septic system
- Electric Service: Three-phase electricity
- Exterior Features: Approximately 1.5 acres of stabilized ground area offering extensive parking, laydown yard, and easy maneuverability for trucks and equipment. Also included is a substantial concrete bridge across the gully.
- Site Features: Small scenic pond located behind the warehouse
- Accessibility: Excellent visibility from road frontage, ideal for signage and brand exposure
- Location: Positioned in a rapidly developing corridor, making it perfect for distribution, light manufacturing, service industry operations, or a wide range of commercial uses
- Road Frontage: 320 FT
- Parking: Surface parking by office has 12 spaces plus 1 carport