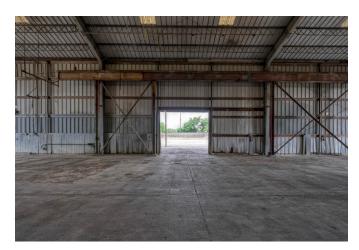

## **Property Highlights:**

- Total Acreage: 8.9051 unrestricted acres
- Warehouse: 7,124 SF clear-span warehouse with multiple roll-up doors, overhead crane, and dedicated foreman's office
- Covered Work Area: Additional 3,388 SF covered area ideal for staging, storage, or operations
- Office Building: 4,221 SF located at the front of the property, perfect for administrative functions and client-facing business. Included is 12 offices, kitchen, large breakroom and 1.5 bathrooms.
- Utilities: On-site water well and septic system
- Electric Service: Three-phase electricity
- Exterior Features: Approximately 1.5 acres of stabilized ground area offering extensive parking, laydown yard, and easy maneuverability for trucks and equipment. Also included is a substantial concrete bridge across the gully.
- Site Features: Small scenic pond located behind the warehouse
- Accessibility: Excellent visibility from road frontage, ideal for signage and brand exposure
- Location: Positioned in a rapidly developing corridor, making it perfect for distribution, light manufacturing, service industry operations, or a wide range of commercial uses
- Road Frontage: 320 FT
- Parking: Surface parking by office has 12 spaces plus 1 carport