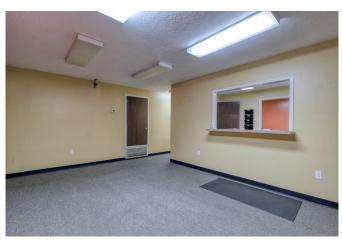

## **Property Highlights:**

- Total Acreage: 8.9051 unrestricted acres
- Warehouse: 7,124 SF clear-span warehouse with multiple roll-up doors, overhead crane, and dedicated foreman's office
- Covered Work Area: Additional 3,388 SF covered area ideal for staging, storage, or operations
- Office Building: 4,221 SF located at the front of the property, perfect for administrative functions and client-facing business. Included is 12 offices, kitchen, large breakroom and 1.5 bathrooms.
- Utilities: On-site water well and septic system
- Electric Service: Three-phase electricity
- Exterior Features: Approximately 1.5 acres of stabilized ground area offering extensive parking, laydown yard, and easy maneuverability for trucks and equipment. Also included is a substantial concrete bridge across the gully.
- Site Features: Small scenic pond located behind the warehouse
- Accessibility: Excellent visibility from road frontage, ideal for signage and brand exposure
- Location: Positioned in a rapidly developing corridor, making it perfect for distribution, light manufacturing, service industry operations, or a wide range of commercial uses
- Road Frontage: 320 FT
- Parking: Surface parking by office has 12 spaces plus 1 carport