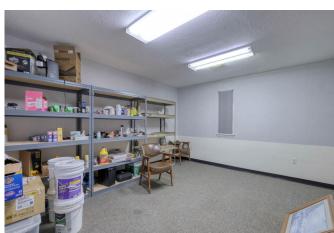

## **Property Highlights:**

- Total Acreage: 8.9051 unrestricted acres
- Warehouse: 7,124 SF clear-span warehouse with multiple roll-up doors, overhead crane, and dedicated foreman's office
- Covered Work Area: Additional 3,388 SF covered area ideal for staging, storage, or operations
- Office Building: 4,221 SF located at the front of the property, perfect for administrative functions and client-facing business. Included is 12 offices, kitchen, large breakroom and 1.5 bathrooms.
- Utilities: On-site water well and septic system
- Electric Service: Three-phase electricity
- Exterior Features: Approximately 1.5 acres of stabilized ground area offering extensive parking, laydown yard, and easy maneuverability for trucks and equipment. Also included is a substantial concrete bridge across the gully.
- Site Features: Small scenic pond located behind the warehouse
- Accessibility: Excellent visibility from road frontage, ideal for signage and brand exposure
- Location: Positioned in a rapidly developing corridor, making it perfect for distribution, light manufacturing, service industry operations, or a wide range of commercial uses
- Road Frontage: 320 FT
- Parking: Surface parking by office has 12 spaces plus 1 carport