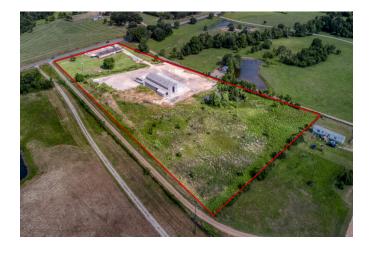

## Description:

Prime Commercial Opportunity – 8.91± Unrestricted Acres with Warehouse, Office Space & More

Exceptional investment or owner-user opportunity in a high-visibility, high-traffic location. This unrestricted 8.9051-acre commercial property offers a rare combination of versatile infrastructure, strategic positioning, and ample space for operations and expansion.

## **Property Highlights:**

- Total Acreage: 8.9051 unrestricted acres
- Warehouse: 7,124 SF clear-span warehouse with multiple roll-up doors, overhead crane, and dedicated foreman's office
- Covered Work Area: Additional 3,388 SF covered area ideal for staging, storage, or operations
- Office Building: 4,221 SF located at the front of the property, perfect for administrative functions and client-facing business. Included is 12 offices, kitchen, large breakroom and 1.5 bathrooms.
- Utilities: On-site water well and septic system
- Electric Service: Three-phase electricity
- Exterior Features: Approximately 1.5 acres of stabilized ground area offering extensive parking, laydown yard, and easy maneuverability for trucks and equipment. Also included is a substantial concrete bridge across the gully.
- Site Features: Small scenic pond located behind the warehouse
- Accessibility: Excellent visibility from road frontage, ideal for signage and brand exposure
- Location: Positioned in a rapidly developing corridor, making it perfect for distribution, light manufacturing, service industry operations, or a wide range of commercial uses
- Road Frontage: 320 FT
- Parking: Surface parking by office has 12 spaces plus 1 carport