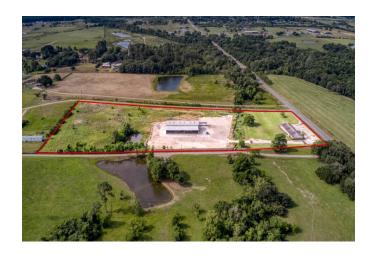

## **Property Highlights:**

- Total Acreage: 8.9051 unrestricted acres
- Warehouse: 7,124 SF clear-span warehouse with multiple roll-up doors, overhead crane, and dedicated foreman's office
- Covered Work Area: Additional 3,388 SF covered area ideal for staging, storage, or operations
- Office Building: 4,221 SF located at the front of the property, perfect for administrative functions and client-facing business. Included is 12 offices, kitchen, large breakroom and 1.5 bathrooms.
- Utilities: On-site water well and septic system
- Electric Service: Three-phase electricity
- Exterior Features: Approximately 1.5 acres of stabilized ground area offering extensive parking, laydown yard, and easy maneuverability for trucks and equipment. Also included is a substantial concrete bridge across the gully.
- Site Features: Small scenic pond located behind the warehouse
- Accessibility: Excellent visibility from road frontage, ideal for signage and brand exposure
- Location: Positioned in a rapidly developing corridor, making it perfect for distribution, light manufacturing, service industry operations, or a wide range of commercial uses
- Road Frontage: 320 FT
- Parking: Surface parking by office has 12 spaces plus 1 carport