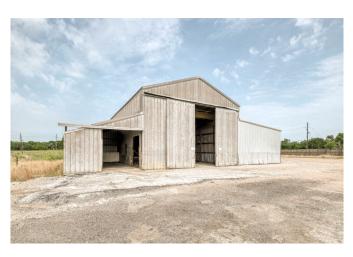

## **Property Highlights:**

- Total Acreage: 8.9051 unrestricted acres
- Warehouse: 7,124 SF clear-span warehouse with multiple roll-up doors, overhead crane, and dedicated foreman's office
- Covered Work Area: Additional 3,388 SF covered area ideal for staging, storage, or operations
- Office Building: 4,221 SF located at the front of the property, perfect for administrative functions and client-facing business. Included is 12 offices, kitchen, large breakroom and 1.5 bathrooms.
- Utilities: On-site water well and septic system
- Electric Service: Three-phase electricity
- Exterior Features: Approximately 1.5 acres of stabilized ground area offering extensive parking, laydown yard, and easy maneuverability for trucks and equipment. Also included is a substantial concrete bridge across the gully.
- Site Features: Small scenic pond located behind the warehouse
- Accessibility: Excellent visibility from road frontage, ideal for signage and brand exposure
- Location: Positioned in a rapidly developing corridor, making it perfect for distribution, light manufacturing, service industry operations, or a wide range of commercial uses
- Road Frontage: 320 FT
- Parking: Surface parking by office has 12 spaces plus 1 carport