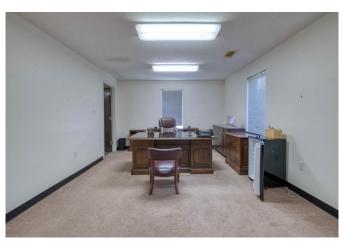

## **Property Highlights:**

- Total Acreage: 8.9051 unrestricted acres
- Warehouse: 7,124 SF clear-span warehouse with multiple roll-up doors, overhead crane, and dedicated foreman's office
- Covered Work Area: Additional 3,388 SF covered area ideal for staging, storage, or operations
- Office Building: 4,221 SF located at the front of the property, perfect for administrative functions and client-facing business. Included is 12 offices, kitchen, large breakroom and 1.5 bathrooms.
- Utilities: On-site water well and septic system
- Electric Service: Three-phase electricity
- Exterior Features: Approximately 1.5 acres of stabilized ground area offering extensive parking, laydown yard, and easy maneuverability for trucks and equipment. Also included is a substantial concrete bridge across the gully.
- Site Features: Small scenic pond located behind the warehouse
- Accessibility: Excellent visibility from road frontage, ideal for signage and brand exposure
- Location: Positioned in a rapidly developing corridor, making it perfect for distribution, light manufacturing, service industry operations, or a wide range of commercial uses
- Road Frontage: 320 FT
- Parking: Surface parking by office has 12 spaces plus 1 carport