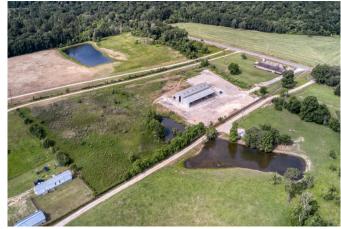

## **Property Highlights:**

- Total Acreage: 8.9051 unrestricted acres
- Warehouse: 7,124 SF clear-span warehouse with multiple roll-up doors, overhead crane, and dedicated foreman's office
- Covered Work Area: Additional 3,388 SF covered area ideal for staging, storage, or operations
- Office Building: 4,221 SF located at the front of the property, perfect for administrative functions and client-facing business. Included is 12 offices, kitchen, large breakroom and 1.5 bathrooms.
- Utilities: On-site water well and septic system
- Electric Service: Three-phase electricity
- Exterior Features: Approximately 1.5 acres of stabilized ground area offering extensive parking, laydown yard, and easy maneuverability for trucks and equipment. Also included is a substantial concrete bridge across the gully.
- Site Features: Small scenic pond located behind the warehouse
- Accessibility: Excellent visibility from road frontage, ideal for signage and brand exposure
- Location: Positioned in a rapidly developing corridor, making it perfect for distribution, light manufacturing, service industry operations, or a wide range of commercial uses
- Road Frontage: 320 FT
- Parking: Surface parking by office has 12 spaces plus 1 carport