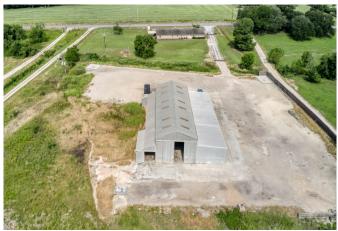

## **Property Highlights:**

- Total Acreage: 8.9051 unrestricted acres
- Warehouse: 7,124 SF clear-span warehouse with multiple roll-up doors, overhead crane, and dedicated foreman's office
- Covered Work Area: Additional 3,388 SF covered area ideal for staging, storage, or operations
- Office Building: 4,221 SF located at the front of the property, perfect for administrative functions and client-facing business. Included is 12 offices, kitchen, large breakroom and 1.5 bathrooms.
- Utilities: On-site water well and septic system
- Electric Service: Three-phase electricity
- Exterior Features: Approximately 1.5 acres of stabilized ground area offering extensive parking, laydown yard, and easy maneuverability for trucks and equipment. Also included is a substantial concrete bridge across the gully.
- Site Features: Small scenic pond located behind the warehouse
- Accessibility: Excellent visibility from road frontage, ideal for signage and brand exposure
- Location: Positioned in a rapidly developing corridor, making it perfect for distribution, light manufacturing, service industry operations, or a wide range of commercial uses
- Road Frontage: 320 FT
- Parking: Surface parking by office has 12 spaces plus 1 carport