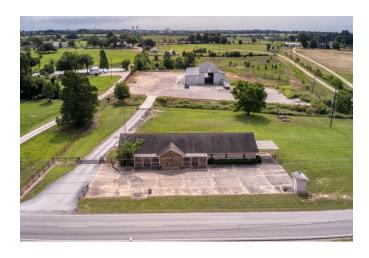

## Description:

Prime Commercial Opportunity – 8.91± Unrestricted Acres with Warehouse, Office Space & More

Exceptional investment or owner-user opportunity in a high-visibility, high-traffic location. This unrestricted 8.9051-acre commercial property offers a rare combination of versatile infrastructure, strategic positioning, and ample space for operations and expansion.

## **Property Highlights:**

- Total Acreage: 8.9051 unrestricted acres
- Warehouse: 7,124 SF clear-span warehouse with multiple roll-up doors, overhead crane, and dedicated foreman's office
- Covered Work Area: Additional 3,388 SF covered area ideal for staging, storage, or operations
- Office Building: 4,221 SF located at the front of the property, perfect for administrative functions and client-facing business. Included is 12 offices, kitchen, large breakroom and 1.5 bathrooms.
- Utilities: On-site water well and septic system
- Electric Service: Three-phase electricity
- Exterior Features: Approximately 1.5 acres of stabilized ground area offering extensive parking, laydown yard, and easy maneuverability for trucks and equipment. Also included is a substantial concrete bridge across the gully.
- Site Features: Small scenic pond located behind the warehouse
- Accessibility: Excellent visibility from road frontage, ideal for signage and brand exposure
- Location: Positioned in a rapidly developing corridor, making it perfect for distribution, light manufacturing, service industry operations, or a wide range of commercial uses
- Road Frontage: 320 FT
- Parking: Surface parking by office has 12 spaces plus 1 carport