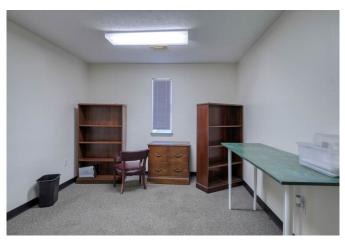

## **Property Highlights:**

- Total Acreage: 8.9051 unrestricted acres
- Warehouse: 7,124 SF clear-span warehouse with multiple roll-up doors, overhead crane, and dedicated foreman's office
- Covered Work Area: Additional 3,388 SF covered area ideal for staging, storage, or operations
- Office Building: 4,221 SF located at the front of the property, perfect for administrative functions and client-facing business. Included is 12 offices, kitchen, large breakroom and 1.5 bathrooms.
- Utilities: On-site water well and septic system
- Electric Service: Three-phase electricity
- Exterior Features: Approximately 1.5 acres of stabilized ground area offering extensive parking, laydown yard, and easy maneuverability for trucks and equipment. Also included is a substantial concrete bridge across the gully.
- Site Features: Small scenic pond located behind the warehouse
- Accessibility: Excellent visibility from road frontage, ideal for signage and brand exposure
- Location: Positioned in a rapidly developing corridor, making it perfect for distribution, light manufacturing, service industry operations, or a wide range of commercial uses
- Road Frontage: 320 FT
- Parking: Surface parking by office has 12 spaces plus 1 carport