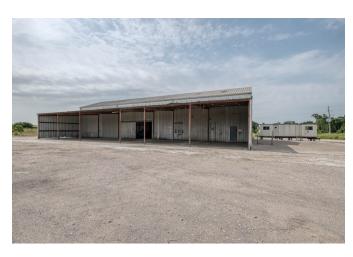

## **Property Highlights:**

- Total Acreage: 8.9051 unrestricted acres
- Warehouse: 7,124 SF clear-span warehouse with multiple roll-up doors, overhead crane, and dedicated foreman's office
- Covered Work Area: Additional 3,388 SF covered area ideal for staging, storage, or operations
- Office Building: 4,221 SF located at the front of the property, perfect for administrative functions and client-facing business. Included is 12 offices, kitchen, large breakroom and 1.5 bathrooms.
- Utilities: On-site water well and septic system
- Electric Service: Three-phase electricity
- Exterior Features: Approximately 1.5 acres of stabilized ground area offering extensive parking, laydown yard, and easy maneuverability for trucks and equipment. Also included is a substantial concrete bridge across the gully.
- Site Features: Small scenic pond located behind the warehouse
- Accessibility: Excellent visibility from road frontage, ideal for signage and brand exposure
- Location: Positioned in a rapidly developing corridor, making it perfect for distribution, light manufacturing, service industry operations, or a wide range of commercial uses
- Road Frontage: 320 FT
- Parking: Surface parking by office has 12 spaces plus 1 carport