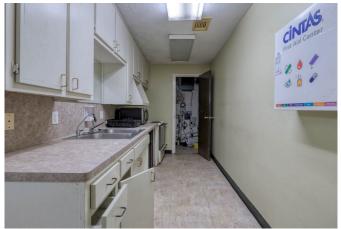

## **Property Highlights:**

- Total Acreage: 8.9051 unrestricted acres
- Warehouse: 7,124 SF clear-span warehouse with multiple roll-up doors, overhead crane, and dedicated foreman's office
- Covered Work Area: Additional 3,388 SF covered area ideal for staging, storage, or operations
- Office Building: 4,221 SF located at the front of the property, perfect for administrative functions and client-facing business. Included is 12 offices, kitchen, large breakroom and 1.5 bathrooms.
- Utilities: On-site water well and septic system
- Electric Service: Three-phase electricity
- Exterior Features: Approximately 1.5 acres of stabilized ground area offering extensive parking, laydown yard, and easy maneuverability for trucks and equipment. Also included is a substantial concrete bridge across the gully.
- Site Features: Small scenic pond located behind the warehouse
- Accessibility: Excellent visibility from road frontage, ideal for signage and brand exposure
- Location: Positioned in a rapidly developing corridor, making it perfect for distribution, light manufacturing, service industry operations, or a wide range of commercial uses
- Road Frontage: 320 FT
- Parking: Surface parking by office has 12 spaces plus 1 carport