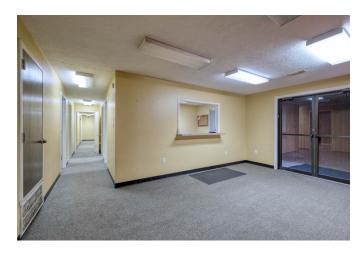

## **Property Highlights:**

- Total Acreage: 8.9051 unrestricted acres
- Warehouse: 7,124 SF clear-span warehouse with multiple roll-up doors, overhead crane, and dedicated foreman's office
- Covered Work Area: Additional 3,388 SF covered area ideal for staging, storage, or operations
- Office Building: 4,221 SF located at the front of the property, perfect for administrative functions and client-facing business. Included is 12 offices, kitchen, large breakroom and 1.5 bathrooms.
- Utilities: On-site water well and septic system
- Electric Service: Three-phase electricity
- Exterior Features: Approximately 1.5 acres of stabilized ground area offering extensive parking, laydown yard, and easy maneuverability for trucks and equipment. Also included is a substantial concrete bridge across the gully.
- Site Features: Small scenic pond located behind the warehouse
- Accessibility: Excellent visibility from road frontage, ideal for signage and brand exposure
- Location: Positioned in a rapidly developing corridor, making it perfect for distribution, light manufacturing, service industry operations, or a wide range of commercial uses
- Road Frontage: 320 FT
- Parking: Surface parking by office has 12 spaces plus 1 carport