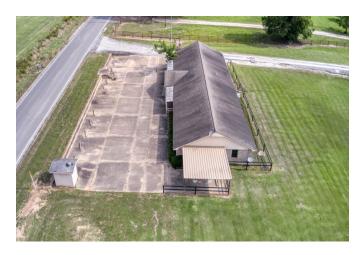

## **Property Highlights:**

- Total Acreage: 8.9051 unrestricted acres
- Warehouse: 7,124 SF clear-span warehouse with multiple roll-up doors, overhead crane, and dedicated foreman's office
- Covered Work Area: Additional 3,388 SF covered area ideal for staging, storage, or operations
- Office Building: 4,221 SF located at the front of the property, perfect for administrative functions and client-facing business. Included is 12 offices, kitchen, large breakroom and 1.5 bathrooms.
- Utilities: On-site water well and septic system
- Electric Service: Three-phase electricity
- Exterior Features: Approximately 1.5 acres of stabilized ground area offering extensive parking, laydown yard, and easy maneuverability for trucks and equipment. Also included is a substantial concrete bridge across the gully.
- Site Features: Small scenic pond located behind the warehouse
- Accessibility: Excellent visibility from road frontage, ideal for signage and brand exposure
- Location: Positioned in a rapidly developing corridor, making it perfect for distribution, light manufacturing, service industry operations, or a wide range of commercial uses
- Road Frontage: 320 FT
- Parking: Surface parking by office has 12 spaces plus 1 carport