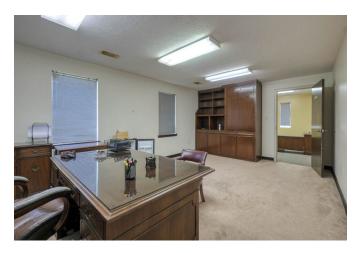

## **Property Highlights:**

- Total Acreage: 8.9051 unrestricted acres
- Warehouse: 7,124 SF clear-span warehouse with multiple roll-up doors, overhead crane, and dedicated foreman's office
- Covered Work Area: Additional 3,388 SF covered area ideal for staging, storage, or operations
- Office Building: 4,221 SF located at the front of the property, perfect for administrative functions and client-facing business. Included is 12 offices, kitchen, large breakroom and 1.5 bathrooms.
- Utilities: On-site water well and septic system
- Electric Service: Three-phase electricity
- Exterior Features: Approximately 1.5 acres of stabilized ground area offering extensive parking, laydown yard, and easy maneuverability for trucks and equipment. Also included is a substantial concrete bridge across the gully.
- Site Features: Small scenic pond located behind the warehouse
- Accessibility: Excellent visibility from road frontage, ideal for signage and brand exposure
- Location: Positioned in a rapidly developing corridor, making it perfect for distribution, light manufacturing, service industry operations, or a wide range of commercial uses
- Road Frontage: 320 FT
- Parking: Surface parking by office has 12 spaces plus 1 carport