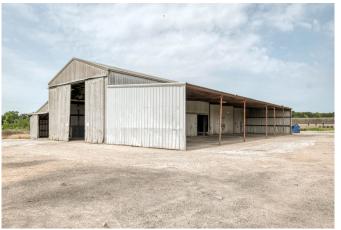

## **Property Highlights:**

- Total Acreage: 8.9051 unrestricted acres
- Warehouse: 7,124 SF clear-span warehouse with multiple roll-up doors, overhead crane, and dedicated foreman's office
- Covered Work Area: Additional 3,388 SF covered area ideal for staging, storage, or operations
- Office Building: 4,221 SF located at the front of the property, perfect for administrative functions and client-facing business. Included is 12 offices, kitchen, large breakroom and 1.5 bathrooms.
- Utilities: On-site water well and septic system
- Electric Service: Three-phase electricity
- Exterior Features: Approximately 1.5 acres of stabilized ground area offering extensive parking, laydown yard, and easy maneuverability for trucks and equipment. Also included is a substantial concrete bridge across the gully.
- Site Features: Small scenic pond located behind the warehouse
- Accessibility: Excellent visibility from road frontage, ideal for signage and brand exposure
- Location: Positioned in a rapidly developing corridor, making it perfect for distribution, light manufacturing, service industry operations, or a wide range of commercial uses
- Road Frontage: 320 FT
- Parking: Surface parking by office has 12 spaces plus 1 carport