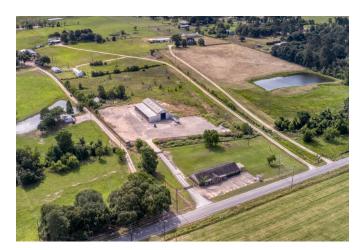

## Description:

Prime Commercial Opportunity – 8.91± Unrestricted Acres with Warehouse, Office Space & More

Exceptional investment or owner-user opportunity in a high-visibility, high-traffic location. This unrestricted 8.9051-acre commercial property offers a rare combination of versatile infrastructure, strategic positioning, and ample space for operations and expansion.

## **Property Highlights:**

- Total Acreage: 8.9051 unrestricted acres
- Warehouse: 7,124 SF clear-span warehouse with multiple roll-up doors, overhead crane, and dedicated foreman's office
- Covered Work Area: Additional 3,388 SF covered area ideal for staging, storage, or operations
- Office Building: 4,221 SF located at the front of the property, perfect for administrative functions and client-facing business. Included is 12 offices, kitchen, large breakroom and 1.5 bathrooms.
- Utilities: On-site water well and septic system
- Electric Service: Three-phase electricity
- Exterior Features: Approximately 1.5 acres of stabilized ground area offering extensive parking, laydown yard, and easy maneuverability for trucks and equipment. Also included is a substantial concrete bridge across the gully.
- Site Features: Small scenic pond located behind the warehouse
- Accessibility: Excellent visibility from road frontage, ideal for signage and brand exposure
- Location: Positioned in a rapidly developing corridor, making it perfect for distribution, light manufacturing, service industry operations, or a wide range of commercial uses
- Road Frontage: 320 FT
- Parking: Surface parking by office has 12 spaces plus 1 carport