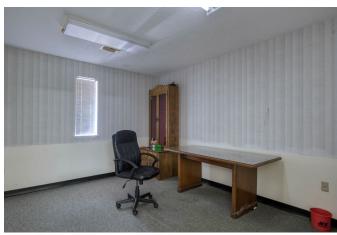

## **Property Highlights:**

- Total Acreage: 8.9051 unrestricted acres
- Warehouse: 7,124 SF clear-span warehouse with multiple roll-up doors, overhead crane, and dedicated foreman's office
- Covered Work Area: Additional 3,388 SF covered area ideal for staging, storage, or operations
- Office Building: 4,221 SF located at the front of the property, perfect for administrative functions and client-facing business. Included is 12 offices, kitchen, large breakroom and 1.5 bathrooms.
- Utilities: On-site water well and septic system
- Electric Service: Three-phase electricity
- Exterior Features: Approximately 1.5 acres of stabilized ground area offering extensive parking, laydown yard, and easy maneuverability for trucks and equipment. Also included is a substantial concrete bridge across the gully.
- Site Features: Small scenic pond located behind the warehouse
- Accessibility: Excellent visibility from road frontage, ideal for signage and brand exposure
- Location: Positioned in a rapidly developing corridor, making it perfect for distribution, light manufacturing, service industry operations, or a wide range of commercial uses
- Road Frontage: 320 FT
- Parking: Surface parking by office has 12 spaces plus 1 carport