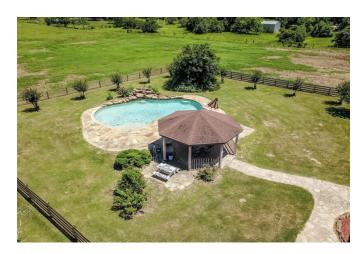

## Description:

50+ unrestricted acres with gorgeous hilltop home with Spectacular views in all directions! Gated entry, creek with woods & pond, fenced pastures for animals and/or hay production, 4 stall barn plus large storage area/shop. Home includes Tile & Wood flooring, Island Kitchen with Granite counter tops, Master bedroom, exercise/bonus room, Living room with wood burning fireplace, formal Dining room, Breakfast area and fabulous pool with Gazebo. Home has new flooring, new doors, master bath completely redone and new paint throughout.