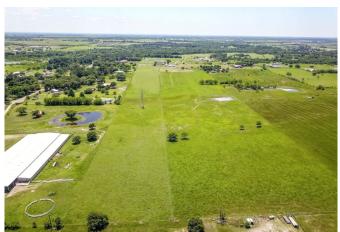

## Description:

50+ unrestricted acres with gorgeous hilltop home with Spectacular views in all directions! Gated entry, creek with woods & pond, fenced pastures for animals and/or hay production, 4 stall barn plus large storage area/shop. Home includes Tile & Wood flooring, Island Kitchen with Granite counter tops, Master bedroom, exercise/bonus room, Living room with wood burning fireplace, formal Dining room, Breakfast area and fabulous pool with Gazebo. Home has new flooring, new doors, master bath completely redone and new paint throughout.

Acres: 51

List Price: \$882,500

City: Waller

County: Waller

State: Texas

Zip: 77484