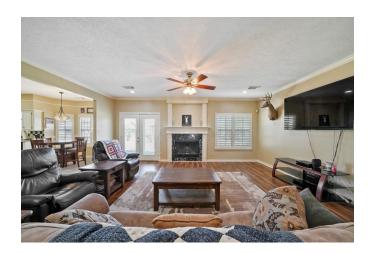

## Description:

50+ unrestricted acres with gorgeous hilltop home with Spectacular views in all directions! Gated entry, creek with woods & pond, fenced pastures for animals and/or hay production, 4 stall barn plus large storage area/shop. Home includes Tile & Wood flooring, Island Kitchen with Granite counter tops, Master bedroom, exercise/bonus room, Living room with wood burning fireplace, formal Dining room, Breakfast area and fabulous pool with Gazebo. Home has new flooring, new doors, master bath completely redone and new paint throughout.