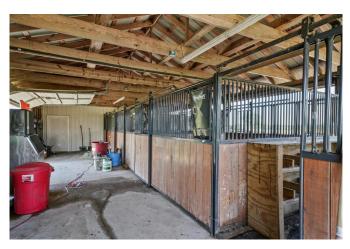

## Description:

50+ unrestricted acres with gorgeous hilltop home with Spectacular views in all directions! Gated entry, creek with woods & pond, fenced pastures for animals and/or hay production, 4 stall barn plus large storage area/shop. Home includes Tile & Wood flooring, Island Kitchen with Granite counter tops, Master bedroom, exercise/bonus room, Living room with wood burning fireplace, formal Dining room, Breakfast area and fabulous pool with Gazebo. Home has new flooring, new doors, master bath completely redone and new paint throughout.