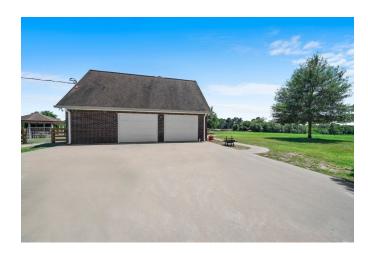

## Description:

50+ unrestricted acres with gorgeous hilltop home with Spectacular views in all directions! Gated entry, creek with woods & pond, fenced pastures for animals and/or hay production, 4 stall barn plus large storage area/shop. Home includes Tile & Wood flooring, Island Kitchen with Granite counter tops, Master bedroom, exercise/bonus room, Living room with wood burning fireplace, formal Dining room, Breakfast area and fabulous pool with Gazebo. Home has new flooring, new doors, master bath completely redone and new paint throughout.