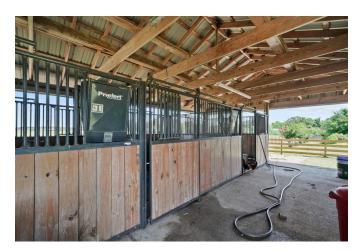

## Description:

50+ unrestricted acres with gorgeous hilltop home with Spectacular views in all directions! Gated entry, creek with woods & pond, fenced pastures for animals and/or hay production, 4 stall barn plus large storage area/shop. Home includes Tile & Wood flooring, Island Kitchen with Granite counter tops, Master bedroom, exercise/bonus room, Living room with wood burning fireplace, formal Dining room, Breakfast area and fabulous pool with Gazebo. Home has new flooring, new doors, master bath completely redone and new paint throughout.