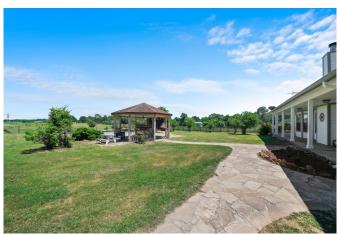

## Description:

50+ unrestricted acres with gorgeous hilltop home with Spectacular views in all directions! Gated entry, creek with woods & pond, fenced pastures for animals and/or hay production, 4 stall barn plus large storage area/shop. Home includes Tile & Wood flooring, Island Kitchen with Granite counter tops, Master bedroom, exercise/bonus room, Living room with wood burning fireplace, formal Dining room, Breakfast area and fabulous pool with Gazebo. Home has new flooring, new doors, master bath completely redone and new paint throughout.