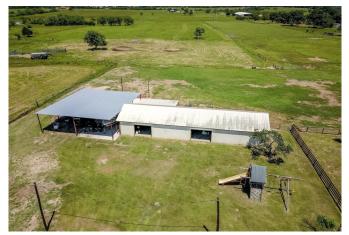

## Description:

50+ unrestricted acres with gorgeous hilltop home with Spectacular views in all directions! Gated entry, creek with woods & pond, fenced pastures for animals and/or hay production, 4 stall barn plus large storage area/shop. Home includes Tile & Wood flooring, Island Kitchen with Granite counter tops, Master bedroom, exercise/bonus room, Living room with wood burning fireplace, formal Dining room, Breakfast area and fabulous pool with Gazebo. Home has new flooring, new doors, master bath completely redone and new paint throughout.