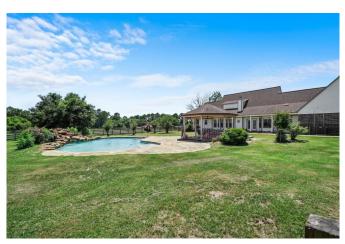

## Description:

50+ unrestricted acres with gorgeous hilltop home with Spectacular views in all directions! Gated entry, creek with woods & pond, fenced pastures for animals and/or hay production, 4 stall barn plus large storage area/shop. Home includes Tile & Wood flooring, Island Kitchen with Granite counter tops, Master bedroom, exercise/bonus room, Living room with wood burning fireplace, formal Dining room, Breakfast area and fabulous pool with Gazebo. Home has new flooring, new doors, master bath completely redone and new paint throughout.