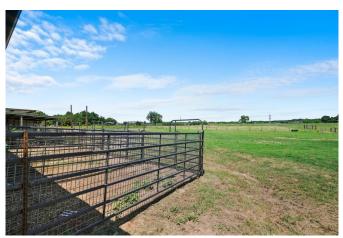

## Description:

50+ unrestricted acres with gorgeous hilltop home with Spectacular views in all directions! Gated entry, creek with woods & pond, fenced pastures for animals and/or hay production, 4 stall barn plus large storage area/shop. Home includes Tile & Wood flooring, Island Kitchen with Granite counter tops, Master bedroom, exercise/bonus room, Living room with wood burning fireplace, formal Dining room, Breakfast area and fabulous pool with Gazebo. Home has new flooring, new doors, master bath completely redone and new paint throughout.