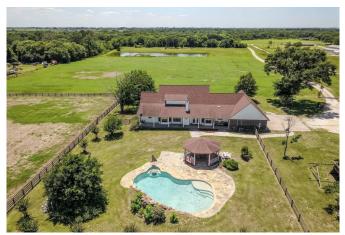

## Description:

50+ unrestricted acres with gorgeous hilltop home with Spectacular views in all directions! Gated entry, creek with woods & pond, fenced pastures for animals and/or hay production, 4 stall barn plus large storage area/shop. Home includes Tile & Wood flooring, Island Kitchen with Granite counter tops, Master bedroom, exercise/bonus room, Living room with wood burning fireplace, formal Dining room, Breakfast area and fabulous pool with Gazebo. Home has new flooring, new doors, master bath completely redone and new paint throughout.