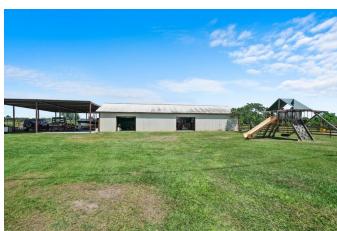

## Description:

50+ unrestricted acres with gorgeous hilltop home with Spectacular views in all directions! Gated entry, creek with woods & pond, fenced pastures for animals and/or hay production, 4 stall barn plus large storage area/shop. Home includes Tile & Wood flooring, Island Kitchen with Granite counter tops, Master bedroom, exercise/bonus room, Living room with wood burning fireplace, formal Dining room, Breakfast area and fabulous pool with Gazebo. Home has new flooring, new doors, master bath completely redone and new paint throughout.