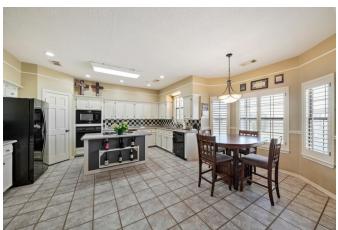

## Description:

50+ unrestricted acres with gorgeous hilltop home with Spectacular views in all directions! Gated entry, creek with woods & pond, fenced pastures for animals and/or hay production, 4 stall barn plus large storage area/shop. Home includes Tile & Wood flooring, Island Kitchen with Granite counter tops, Master bedroom, exercise/bonus room, Living room with wood burning fireplace, formal Dining room, Breakfast area and fabulous pool with Gazebo. Home has new flooring, new doors, master bath completely redone and new paint throughout.