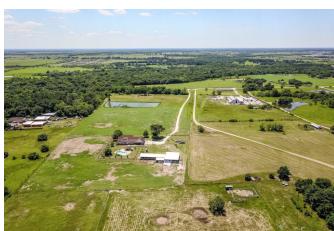

## Description:

50+ unrestricted acres with gorgeous hilltop home with Spectacular views in all directions! Gated entry, creek with woods & pond, fenced pastures for animals and/or hay production, 4 stall barn plus large storage area/shop. Home includes Tile & Wood flooring, Island Kitchen with Granite counter tops, Master bedroom, exercise/bonus room, Living room with wood burning fireplace, formal Dining room, Breakfast area and fabulous pool with Gazebo. Home has new flooring, new doors, master bath completely redone and new paint throughout.

Acres: 51

List Price: \$882,500

City: Waller

County: Waller

State: Texas

Zip: 77484