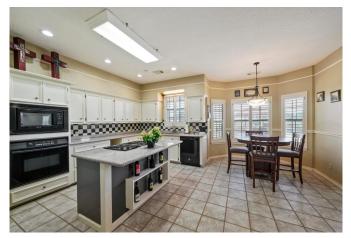

## Description:

50+ unrestricted acres with gorgeous hilltop home with Spectacular views in all directions! Gated entry, creek with woods & pond, fenced pastures for animals and/or hay production, 4 stall barn plus large storage area/shop. Home includes Tile & Wood flooring, Island Kitchen with Granite counter tops, Master bedroom, exercise/bonus room, Living room with wood burning fireplace, formal Dining room, Breakfast area and fabulous pool with Gazebo. Home has new flooring, new doors, master bath completely redone and new paint throughout.