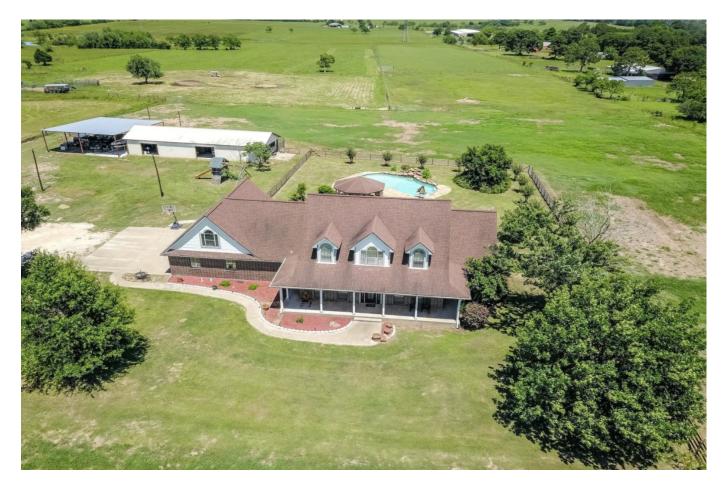

## Description:

50+ unrestricted acres with gorgeous hilltop home with Spectacular views in all directions! Gated entry, creek with woods & pond, fenced pastures for animals and/or hay production, 4 stall barn plus large storage area/shop. Home includes Tile & Wood flooring, Island Kitchen with Granite counter tops, Master bedroom, exercise/bonus room, Living room with wood burning fireplace, formal Dining room, Breakfast area and fabulous pool with Gazebo. Home has new flooring, new doors, master bath completely redone and new paint throughout.

Acres: 51

List Price: \$882,500

City: Waller

County: Waller

State: Texas

Zip: 77484