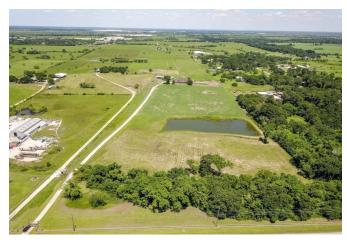

## Description:

50+ unrestricted acres with gorgeous hilltop home with Spectacular views in all directions! Gated entry, creek with woods & pond, fenced pastures for animals and/or hay production, 4 stall barn plus large storage area/shop. Home includes Tile & Wood flooring, Island Kitchen with Granite counter tops, Master bedroom, exercise/bonus room, Living room with wood burning fireplace, formal Dining room, Breakfast area and fabulous pool with Gazebo. Home has new flooring, new doors, master bath completely redone and new paint throughout.

Acres: 51

List Price: \$882,500

City: Waller

County: Waller

State: Texas

Zip: 77484