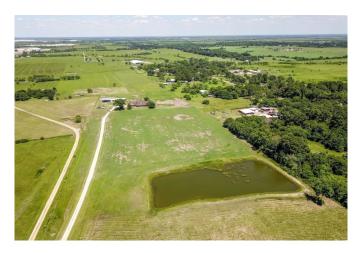

## Description:

50+ unrestricted acres with gorgeous hilltop home with Spectacular views in all directions! Gated entry, creek with woods & pond, fenced pastures for animals and/or hay production, 4 stall barn plus large storage area/shop. Home includes Tile & Wood flooring, Island Kitchen with Granite counter tops, Master bedroom, exercise/bonus room, Living room with wood burning fireplace, formal Dining room, Breakfast area and fabulous pool with Gazebo. Home has new flooring, new doors, master bath completely redone and new paint throughout.

Acres: 51

List Price: \$882,500

City: Waller

County: Waller

State: Texas

Zip: 77484