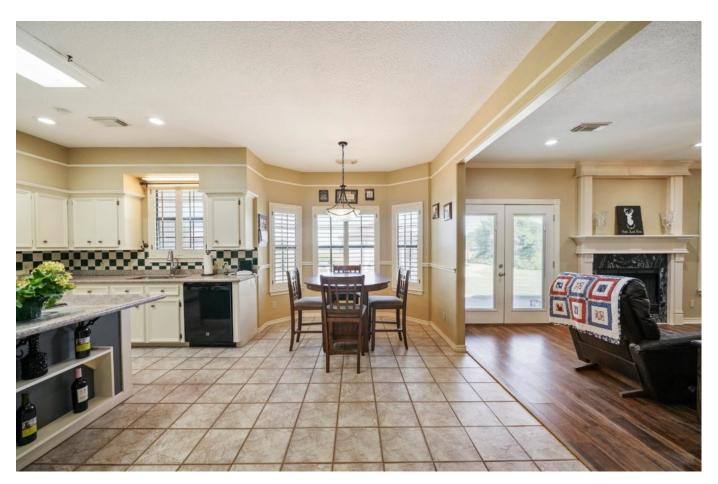

## Description:

50+ unrestricted acres with gorgeous hilltop home with Spectacular views in all directions! Gated entry, creek with woods & pond, fenced pastures for animals and/or hay production, 4 stall barn plus large storage area/shop. Home includes Tile & Wood flooring, Island Kitchen with Granite counter tops, Master bedroom, exercise/bonus room, Living room with wood burning fireplace, formal Dining room, Breakfast area and fabulous pool with Gazebo. Home has new flooring, new doors, master bath completely redone and new paint throughout.