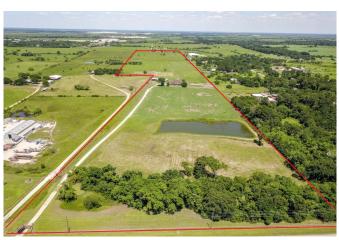

## Description:

50+ unrestricted acres with gorgeous hilltop home with Spectacular views in all directions! Gated entry, creek with woods & pond, fenced pastures for animals and/or hay production, 4 stall barn plus large storage area/shop. Home includes Tile & Wood flooring, Island Kitchen with Granite counter tops, Master bedroom, exercise/bonus room, Living room with wood burning fireplace, formal Dining room, Breakfast area and fabulous pool with Gazebo. Home has new flooring, new doors, master bath completely redone and new paint throughout.

Acres: 51

List Price: \$882,500

City: Waller

County: Waller

State: Texas

Zip: 77484