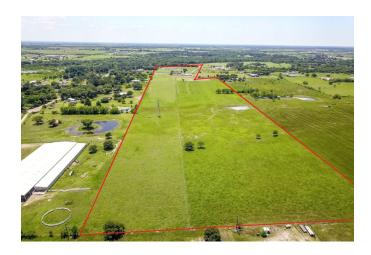

## Description:

50+ unrestricted acres with gorgeous hilltop home with Spectacular views in all directions! Gated entry, creek with woods & pond, fenced pastures for animals and/or hay production, 4 stall barn plus large storage area/shop. Home includes Tile & Wood flooring, Island Kitchen with Granite counter tops, Master bedroom, exercise/bonus room, Living room with wood burning fireplace, formal Dining room, Breakfast area and fabulous pool with Gazebo. Home has new flooring, new doors, master bath completely redone and new paint throughout.

Acres: 51

List Price: \$882,500

City: Waller

County: Waller

State: Texas

Zip: 77484