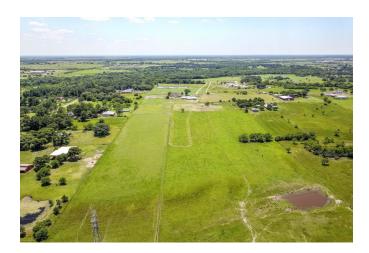

## Description:

50+ unrestricted acres with gorgeous hilltop home with Spectacular views in all directions! Gated entry, creek with woods & pond, fenced pastures for animals and/or hay production, 4 stall barn plus large storage area/shop. Home includes Tile & Wood flooring, Island Kitchen with Granite counter tops, Master bedroom, exercise/bonus room, Living room with wood burning fireplace, formal Dining room, Breakfast area and fabulous pool with Gazebo. Home has new flooring, new doors, master bath completely redone and new paint throughout.

Acres: 51

List Price: \$882,500

City: Waller

County: Waller

State: Texas

Zip: 77484