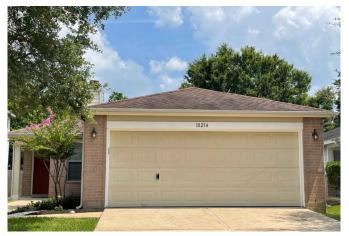

## 18214 Valebluff - List Price: \$215,500

Property Type: Residential

VIEW ON MAP

## Description:

Charming 3 bedroom home conveniently located in the Cypress Ridge subdivision. Home has had many upgrades & improvements including HVAC (inside & outside AC units, furnace & components), nest thermostat, flooring, ceiling fans, front & rear doors, lighting, 2" blinds, sprinkler system, garbage disposal, bathroom faucets & shower heads and door fixtures. Interior has new paint throughout, kitchen cabinets have fresh paint too. Property has new landscaping, filled driveway joints, garage has sheetrock, fresh paint & garage door opener. Office/Bonus room with French doors. Primary & second bedroom have walk-in closets. The community has a playground/park. This little beauty won't last long! Schedule your appointment today.