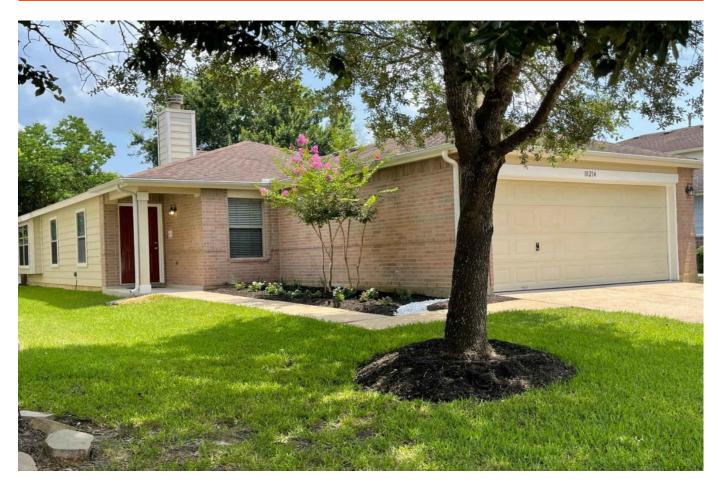

## 18214 Valebluff - List Price: \$215,500

Property Type: Residential

VIEW ON MAP

## Description:

Charming 3 bedroom home conveniently located in the Cypress Ridge subdivision. Home has had many upgrades & improvements including HVAC (inside & outside AC units, furnace & components), nest thermostat, flooring, ceiling fans, front & rear doors, lighting, 2" blinds, sprinkler system, garbage disposal, bathroom faucets & shower heads and door fixtures. Interior has new paint throughout, kitchen cabinets have fresh paint too. Property has new landscaping, filled driveway joints, garage has sheetrock, fresh paint & garage door opener. Office/Bonus room with French doors. Primary & second bedroom have walk-in closets. The community has a playground/park. This little beauty won't last long! Schedule your appointment today.