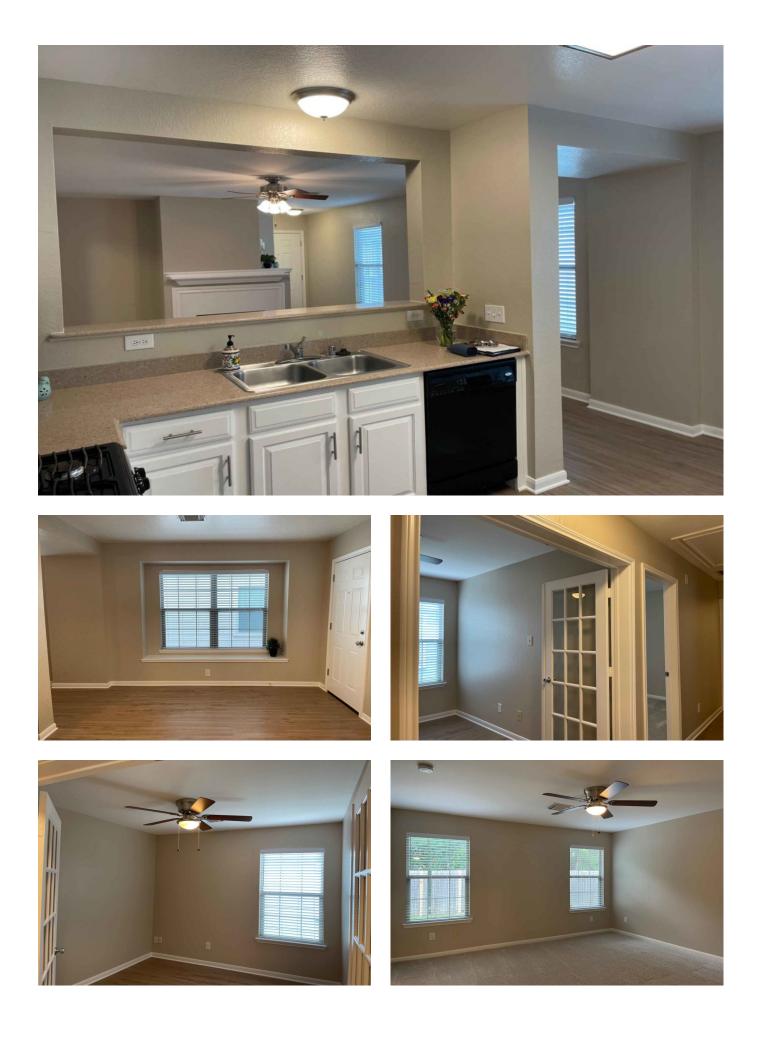

## Description:

Charming 3 bedroom home conveniently located in the Cypress Ridge subdivision. Home has had many upgrades & improvements including HVAC (inside & outside AC units, furnace & components), nest thermostat, flooring, ceiling fans, front & rear doors, lighting, 2" blinds, sprinkler system, garbage disposal, bathroom faucets & shower heads and door fixtures. Interior has new paint throughout, kitchen cabinets have fresh paint too. Property has new landscaping, filled driveway joints, garage has sheetrock, fresh paint & garage door opener. Office/Bonus room with French doors. Primary & second bedroom have walk-in closets. The community has a playground/park. This little beauty won't last long! Schedule your appointment today.