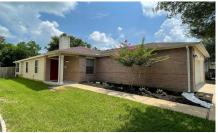

## 18214 Valebluff - List Price: \$215,500

Property Type: Residential

VIEW ON MAP

## Description:

Charming 3 bedroom home conveniently located in the Cypress Ridge subdivision. Home has had many upgrades & improvements including HVAC (inside & outside AC units, furnace & components), nest thermostat, flooring, ceiling fans, front & rear doors, lighting, 2" blinds, sprinkler system, garbage disposal, bathroom faucets & shower heads and door fixtures. Interior has new paint throughout, kitchen cabinets have fresh paint too. Property has new landscaping, filled driveway joints, garage has sheetrock, fresh paint & garage door opener. Office/Bonus room with French doors. Primary & second bedroom have walk-in closets. The community has a playground/park. This little beauty won't last long! Schedule your appointment today.