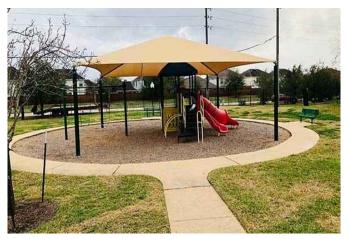

## Description:

Charming 3 bedroom home conveniently located in the Cypress Ridge subdivision. Home has had many upgrades & improvements including HVAC (inside & outside AC units, furnace & components), nest thermostat, flooring, ceiling fans, front & rear doors, lighting, 2" blinds, sprinkler system, garbage disposal, bathroom faucets & shower heads and door fixtures. Interior has new paint throughout, kitchen cabinets have fresh paint too. Property has new landscaping, filled driveway joints, garage has sheetrock, fresh paint & garage door opener. Office/Bonus room with French doors. Primary & second bedroom have walk-in closets. The community has a playground/park. This little beauty won't last long! Schedule your appointment today.