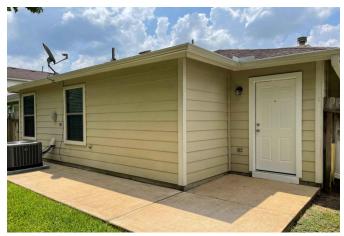

## Description:

Charming 3 bedroom home conveniently located in the Cypress Ridge subdivision. Home has had many upgrades & improvements including HVAC (inside & outside AC units, furnace & components), nest thermostat, flooring, ceiling fans, front & rear doors, lighting, 2" blinds, sprinkler system, garbage disposal, bathroom faucets & shower heads and door fixtures. Interior has new paint throughout, kitchen cabinets have fresh paint too. Property has new landscaping, filled driveway joints, garage has sheetrock, fresh paint & garage door opener. Office/Bonus room with French doors. Primary & second bedroom have walk-in closets. The community has a playground/park. This little beauty won't last long! Schedule your appointment today.