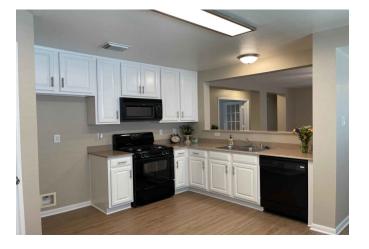

## Description:

Charming 3 bedroom home conveniently located in the Cypress Ridge subdivision. Home has had many upgrades & improvements including HVAC (inside & outside AC units, furnace & components), nest thermostat, flooring, ceiling fans, front & rear doors, lighting, 2" blinds, sprinkler system, garbage disposal, bathroom faucets & shower heads and door fixtures. Interior has new paint throughout, kitchen cabinets have fresh paint too. Property has new landscaping, filled driveway joints, garage has sheetrock, fresh paint & garage door opener. Office/Bonus room with French doors. Primary & second bedroom have walk-in closets. The community has a playground/park. This little beauty won't last long! Schedule your appointment today.