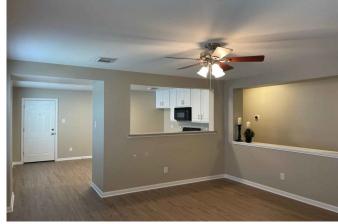

## Description:

Charming 3 bedroom home conveniently located in the Cypress Ridge subdivision. Home has had many upgrades & improvements including HVAC (inside & outside AC units, furnace & components), nest thermostat, flooring, ceiling fans, front & rear doors, lighting, 2" blinds, sprinkler system, garbage disposal, bathroom faucets & shower heads and door fixtures. Interior has new paint throughout, kitchen cabinets have fresh paint too. Property has new landscaping, filled driveway joints, garage has sheetrock, fresh paint & garage door opener. Office/Bonus room with French doors. Primary & second bedroom have walk-in closets. The community has a playground/park. This little beauty won't last long! Schedule your appointment today.