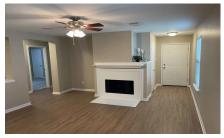

## Description:

Charming 3 bedroom home conveniently located in the Cypress Ridge subdivision. Home has had many upgrades & improvements including HVAC (inside & outside AC units, furnace & components), nest thermostat, flooring, ceiling fans, front & rear doors, lighting, 2" blinds, sprinkler system, garbage disposal, bathroom faucets & shower heads and door fixtures. Interior has new paint throughout, kitchen cabinets have fresh paint too. Property has new landscaping, filled driveway joints, garage has sheetrock, fresh paint & garage door opener. Office/Bonus room with French doors. Primary & second bedroom have walk-in closets. The community has a playground/park. This little beauty won't last long! Schedule your appointment today.